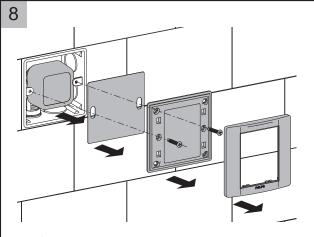

确认连接的线路是否正确,需要时请重新插拔以使线路OK;

取下玻璃面板,拔出连接在玻璃面板上的接线,旋转支架盖上的固定杆。

取出固定杆,取下支架盖。

检查支架盖后的电源线和气管是否正常连接,若有脱落、连接不紧密现象,请重新连接好。注意拔气管时要先压下接头的蓝色塑料圈,同时向外拔出气管.

检查支架盖后的气管是否正确连接,气管连接错误,是导致大小排错误的主要原因。

检查支架盖与气囊间气管是否正确连接,若有脱落、连接不紧密现象,请重新将气管连接好。