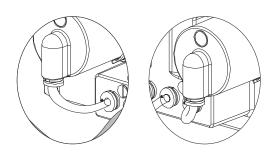

确认连接的线路是否正确,需要时请重新插拔以使线路OK;

取下玻璃面板,拔出连接在玻璃面板上的接线,旋转支架盖上的固定杆。

取出固定杆,取下支架盖。

检查支架盖后的电源线和气管是否正常连接,若有脱落、连接不紧密现象,请重新连接好。注意拔气管时要先压下接头的蓝色塑料圈,同时向外拔出气管.

检查支架盖后的气管是否正确连接,气管连接错误,是导致大小排错误的主要原因。

检查支架盖与气囊间气管是否正确连接,若有脱落、连接不紧密现象,请重新将气管连接好。