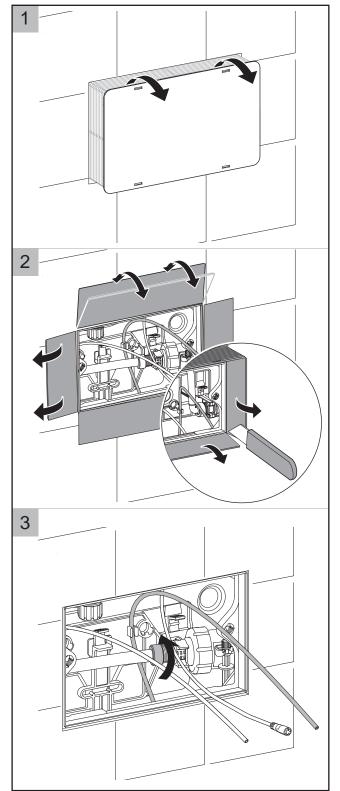

确认连接的线路是否正确,需要时请重新插拔以使线路OK;

取下玻璃面板,拔出连接在玻璃面板上的接线,旋转支架盖上的固定杆。

取出固定杆,取下支架盖。

检查支架盖后的电源线和气管是否正常连接,若有脱落、连接不紧密现象,请重新连接好。注意拔气管时要先压下接头的蓝色塑料圈,同时向外拔出气管.

检查支架盖后的气管是否正确连接,气管连接错误,是导致大小排错误的主要原因。

检查支架盖与气囊间气管是否正确连接,若有脱落、连接不紧密现象,请重新将气管连接好。