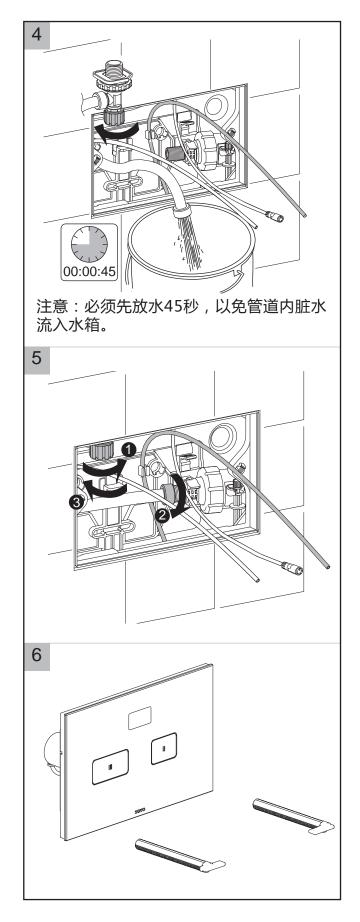

确认连接的线路是否正确,需要时请重新插拔以使线路OK;

取下玻璃面板,拔出连接在玻璃面板上的接线,旋转支架盖上的固定杆。

取出固定杆,取下支架盖。

检查支架盖后的电源线和气管是否正常连接,若有脱落、连接不紧密现象,请重新连接好。注意拔气管时要先压下接头的蓝色塑料圈,同时向外拔出气管.

检查支架盖后的气管是否正确连接,气管连接错误,是导致大小排错误的主要原因。

检查支架盖与气囊间气管是否正确连接,若有脱落、连接不紧密现象,请重新将气管连接好。

取出适配器。

注意:此步骤开始须请专业人员操作!

检查指示灯是否亮着,若不亮请先检查快速接头接线是否正常,再检查市电接线是否正常。若所有接线正常,则请联系经销商进行更换。

所有的资料是按出版时的最新产品资料编写的, 本公司保留在任何时候不需通知便可更改产品的 特征、包装或供应产品的权利。

All data contained is based upon the last product information available at the time of publication. We reserves the right to implement changes of product characteristics, packaging and availability at any time without further notice.