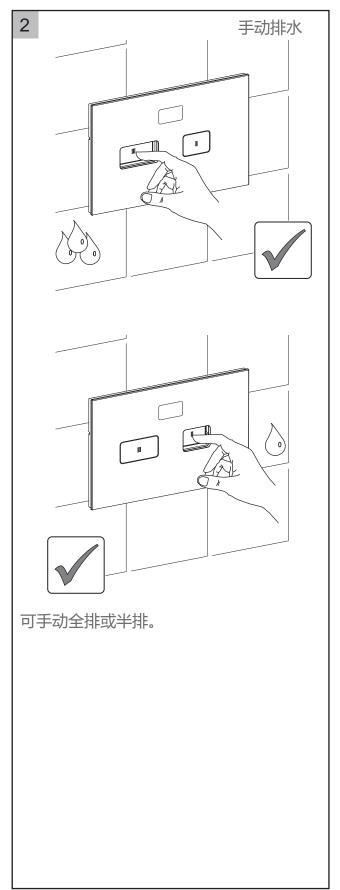

感应面板安装说明书



安全须知:安装前请仔细阅读说明书, 本公司不承担因安装人员未按说明书要求施 工所造成的损失;本产品面板为玻璃材质, 安装过程须小心轻放。







### 感应面板安装说明书





### 感应面板安装说明书





#### 感应面板使用说明书





# TOTO 感应面板维护

| 简单故障排除 |              |                   |        |
|--------|--------------|-------------------|--------|
|        | 现象           | 故障原因确认            | 维修确认步骤 |
|        | 面板无感应,不排水    | 确认连接线(插头)连接是否正确   | 4      |
|        |              | 检查适配器是否正常——指示灯常亮  | 8, 9   |
|        |              | 确认电源线(白色插头)连接是否正确 | 7      |
|        |              | 确认气管连接是否正确        |        |
|        | 面板有感应,但大小排错误 | 确认大小排气管连接是否正确     | ] (    |
| 三      | 手动排水失效       | 确认手动气管连接是否正确      |        |





确认连接的线路是否正确,需要时请重新插拔以使线路OK;



取下玻璃面板,拔出连接在玻璃面板上的接线,旋转支架盖上的固定杆。



取出固定杆,取下支架盖。



检查支架盖后的电源线和气管是否正常连接,若有脱落、连接不紧密现象,请重新连接好。注意拔气管时要先压下接头的蓝色塑料圈,同时向外拔出气管.



检查支架盖后的气管是否正确连接,气管连接错误,是导致大小排错误的主要原因。



检查支架盖与气囊间气管是否正确连接,若有脱落、连接不紧密现象,请重新将气管连接好。



取出适配器。

注意:此步骤开始须请专业人员操作!



检查指示灯是否亮着,若不亮