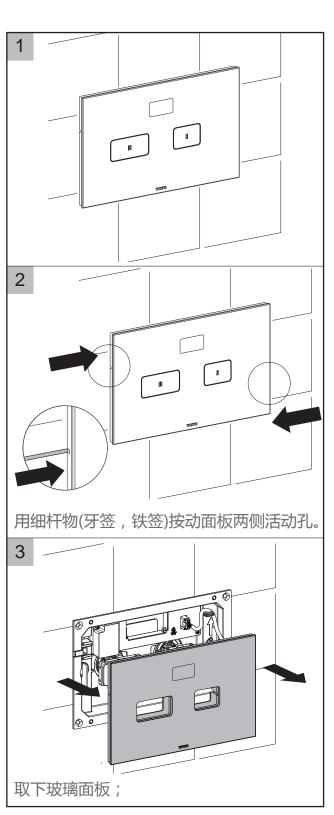

### 感应面板安装说明书

确认连接的线路是否正确,需要时请重新插拔以使线路OK;

取下玻璃面板,拔出连接在玻璃面板上的接线,旋转支架盖上的固定杆。

取出固定杆,取下支架盖。

检查支架盖后的电源线和气管是否正常连接,若有脱落、连接不紧密现象,请重新连接好。注意拔气管时要先压下接头的蓝色塑料圈,同时向外拔出气管.

检查支架盖后的气管是否正确连接,气管连接错误,是导致大小排错误的主要原因。

检查支架盖与气囊间气管是否正确连接,若有脱落、连接不紧密现象,请重新将气管连接好。