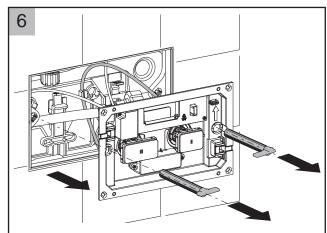

确认连接的线路是否正确,需要时请重新插拔以使线路OK;

取下玻璃面板,拔出连接在玻璃面板上的接线,旋转支架盖上的固定杆。

取出固定杆,取下支架盖。

检查支架盖后的电源线和气管是否正常连接,若有脱落、连接不紧密现象,请重新连接好。注意拔气管时要先压下接头的蓝色塑料圈,同时向外拔出气管.

检查支架盖后的气管是否正确连接,气管连接错误,是导致大小排错误的主要原因。

检查支架盖与气囊间气管是否正确连接,若有脱落、连接不紧密现象,请重新将气管连接好。