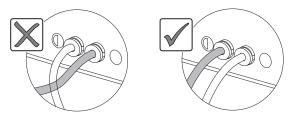

确认连接的线路是否正确,需要时请重新插拔以使线路OK;

取下玻璃面板,拔出连接在玻璃面板上的接线,旋转支架盖上的固定杆。

取出固定杆,取下支架盖。

检查支架盖后的电源线和气管是否正常连接,若有脱落、连接不紧密现象,请重新连接好。注意拔气管时要先压下接头的蓝色塑料圈,同时向外拔出气管.

检查支架盖后的气管是否正确连接,气管连接错误,是导致大小排错误的主要原因。

检查支架盖与气囊间气管是否正确连接,若有脱落、连接不紧密现象,请重新将气管连接好。