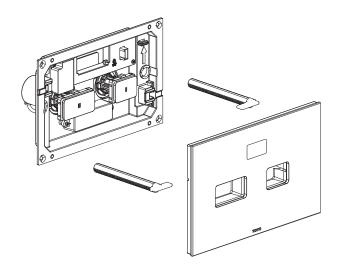

确认连接的线路是否正确,需要时请重新插拔以使线路OK;

取下玻璃面板,拔出连接在玻璃面板上的接线,旋转支架盖上的固定杆。

取出固定杆,取下支架盖。

检查支架盖后的电源线和气管是否正常连接,若有脱落、连接不紧密现象,请重新连接好。注意拔气管时要先压下接头的蓝色塑料圈,同时向外拔出气管.

检查支架盖后的气管是否正确连接,气管连接错误,是导致大小排错误的主要原因。

检查支架盖与气囊间气管是否正确连接,若有脱落、连接不紧密现象,请重新将气管连接好。