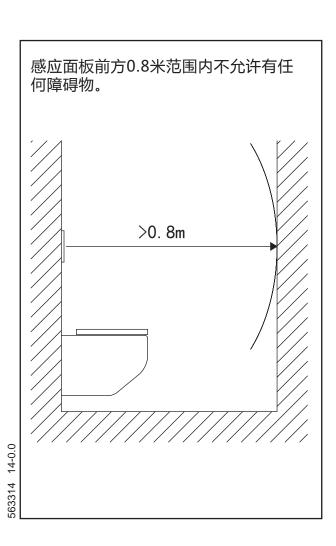

感应面板安装说明书



安全须知:安装前请仔细阅读说明书, 本公司不承担因安装人员未按说明书要求施 工所造成的损失;本产品面板为玻璃材质, 安装过程须小心轻放。







### 感应面板安装说明书





### 感应面板安装说明书





#### 感应面板使用说明书





# TOTO 感应面板维护

| 简单故障排除 |              |                   |        |
|--------|--------------|-------------------|--------|
|        | 现象           | 故障原因确认            | 维修确认步骤 |
|        | 面板无感应,不排水    | 确认连接线(插头)连接是否正确   | 4      |
|        |              | 检查适配器是否正常——指示灯常亮  | 8, 9   |
|        |              | 确认电源线(白色插头)连接是否正确 | 7      |
|        |              | 确认气管连接是否正确        |        |
|        | 面板有感应,但大小排错误 | 确认大小排气管连接是否正确     | ] (    |
| 三      | 手动排水失效       | 确认手动气管连接是否正确      |        |





确认连接的线路是否正确,需要时请重新插拔以使线路OK;



取下玻璃面板,拔出连接在玻璃面板上的接线,旋转支架盖上的固定杆。



取出固定杆,取下支架盖。



检查支架盖后的电源线和气管是否正常连接,若有脱落、连接不紧密现象,请重新连接好。注意拔气管时要先压下接头的蓝色塑料圈,同时向外拔出气管.



检查支架盖后的气管是否正确连接,气管连接错误,是导致大小排错误的主要原因。



检查支架盖与气囊间气管是否正确连接,若有脱落、连接不紧