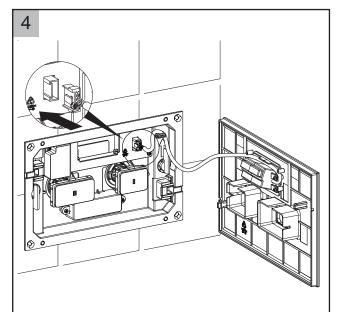

确认连接的线路是否正确,需要时请重新插拔以使线路OK;

取下玻璃面板,拔出连接在玻璃面板上的接线,旋转支架盖上的固定杆。

取出固定杆,取下支架盖。

检查支架盖后的电源线和气管是否正常连接,若有脱落、连接不紧密现象,请重新连接好。注意拔气管时要先压下接头的蓝色塑料圈,同时向外拔出气管.

检查支架盖后的气管是否正确连接,气管连接错误,是导致大小排错误的主要原因。

检查支架盖与气囊间气管是否正确连接,若有脱落、连接不紧密现象,请重新将气管连接好。