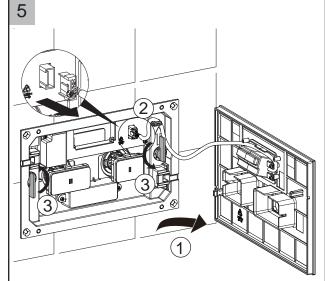

确认连接的线路是否正确,需要时请重新插拔以使线路OK;

取下玻璃面板,拔出连接在玻璃面板上的接线,旋转支架盖上的固定杆。

取出固定杆,取下支架盖。

检查支架盖后的电源线和气管是否正常连接,若有脱落、连接不紧密现象,请重新连接好。注意拔气管时要先压下接头的蓝色塑料圈,同时向外拔出气管.

检查支架盖后的气管是否正确连接,气管连接错误,是导致大小排错误的主要原因。

检查支架盖与气囊间气管是否正确连接,若有脱落、连接不紧密现象,请重新将气管连接好。

取出适配器。

注意:此步骤开始须请专业人员操作!

检查指示灯是否亮着,若不亮请先检查快速接头接线是否正常,再检查市电接线是否正常。若所有接线正常,则请联系经销商进行更换。

所有的资料是按出版时的最新产品资料编写的, 本公司保留在任何时候不需通知便可更改产品的 特征、包装或供应产品的权利。

All data contained is based upon the last product information available at the time of publication. We reserves the right to implement changes of product characteristics, packaging and availability at any time without further notice.