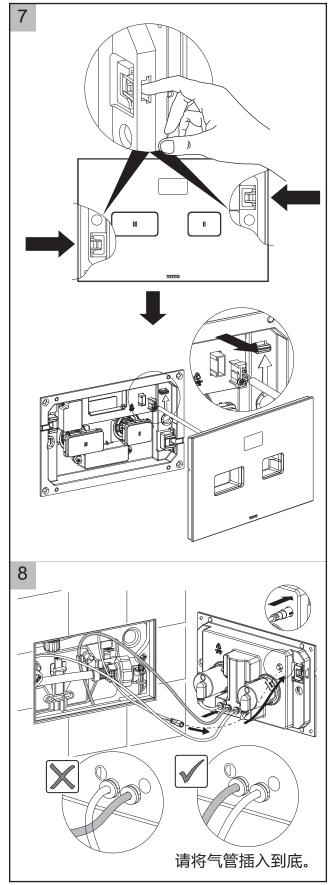

感应面板安装说明书



安全须知:安装前请仔细阅读说明书, 本公司不承担因安装人员未按说明书要求施 工所造成的损失;本产品面板为玻璃材质, 安装过程须小心轻放。







### 感应面板安装说明书





### 感应面板安装说明书





#### 感应面板使用说明书





# TOTO 感应面板维护

| 简单故障排除 |              |                   |        |
|--------|--------------|-------------------|--------|
|        | 现象           | 故障原因确认            | 维修确认步骤 |
|        | 面板无感应,不排水    | 确认连接线(插头)连接是否正确   | 4      |
|        |              | 检查适配器是否正常——指示灯常亮  | 8, 9   |
|        |              | 确认电源线(白色插头)连接是否正确 | 7      |
|        |              | 确认气管连接是否正确        |        |
|        | 面板有感应,但大小排错误 | 确认大小排气管连接是否正确     | ] (    |
| 三      | 手动排水失效       | 确认手动气管连接是否正确      |        |





确认连接的线路是否正确,需要时请重新插拔以使线路OK;



取下玻璃面板,拔出连接在玻璃面板上的接线,旋转支架盖上的固定杆。



取出固定杆,取下支架盖。



检查支架盖后的电源线和气管是否正常连接,若有脱落、连接不紧密现象,请重新连接好。注意拔气管时要先压下接头的蓝色塑料圈,同时向外拔出气管.



检查支架盖后的气管是否正确连接,气管连接错误,是导致大小排错误的主要原因。



检查支架盖与气囊间气管是否正确连接,若有脱落、连接不紧密现象,请重新将气管连接好。



取出适