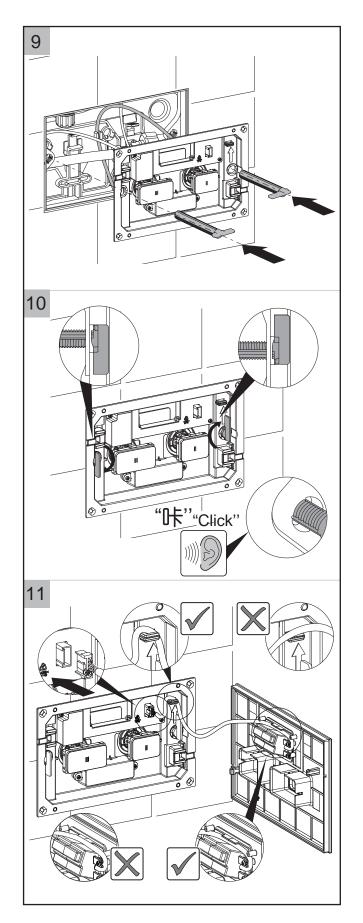

感应面板安装说明书



安全须知:安装前请仔细阅读说明书, 本公司不承担因安装人员未按说明书要求施 工所造成的损失;本产品面板为玻璃材质, 安装过程须小心轻放。







### 感应面板安装说明书





### 感应面板安装说明书





#### 感应面板使用说明书





# TOTO 感应面板维护

| 简单故障排除 |              |                   |        |
|--------|--------------|-------------------|--------|
|        | 现象           | 故障原因确认            | 维修确认步骤 |
|        | 面板无感应,不排水    | 确认连接线(插头)连接是否正确   | 4      |
|        |              | 检查适配器是否正常——指示灯常亮  | 8, 9   |
|        |              | 确认电源线(白色插头)连接是否正确 | 7      |
|        |              | 确认气管连接是否正确        |        |
|        | 面板有感应,但大小排错误 | 确认大小排气管连接是否正确     | ] (    |
| 三      | 手动排水失效       | 确认手动气管连接是否正确      |        |





确认连接的线路是否正确,需要时请重新插拔以使线路OK;



取下玻璃面板,拔出连接在玻璃面板上的接线,旋转支架盖上的固定杆。



取出固定杆,取下支架盖。



检查支架盖后的电源线和气管是否正常连接,若有脱落、连接不紧密现象,请重新连接好。注意拔气管时要先压下接头的蓝色塑料圈,同时向外拔出气管.



检查支架盖后的气管是否正确连接,气管连接错误,是导致大小排错误的主要原因。



检查支架盖与气囊间气管是否正确连接,若有脱落、连接不紧密现象,请重新将气管连接好。



取出适配器。

注意:此步骤开始须请专业