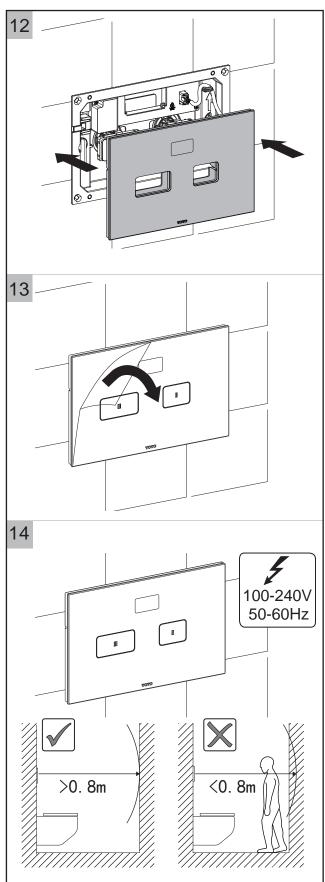

感应面板安装说明书



安全须知:安装前请仔细阅读说明书, 本公司不承担因安装人员未按说明书要求施 工所造成的损失;本产品面板为玻璃材质, 安装过程须小心轻放。







### 感应面板安装说明书





### 感应面板安装说明书





#### 感应面板使用说明书





# TOTO 感应面板维护

| 简单故障排除 |              |                   |        |
|--------|--------------|-------------------|--------|
|        | 现象           | 故障原因确认            | 维修确认步骤 |
|        | 面板无感应,不排水    | 确认连接线(插头)连接是否正确   | 4      |
|        |              | 检查适配器是否正常——指示灯常亮  | 8, 9   |
|        |              | 确认电源线(白色插头)连接是否正确 | 7      |
|        |              | 确认气管连接是否正确        |        |
|        | 面板有感应,但大小排错误 | 确认大小排气管连接是否正确     | ] (    |
| 三      | 手动排水失效       | 确认手动气管连接是否正确      |        |





确认连接的线路是否正确,需要时请重新插拔以使线路OK;



取下玻璃面板,拔出连接在玻璃面板上的接线,旋转支架盖上的固定杆。



取出固定杆,取下支架盖。



检查支架盖后的电源线和气管是否正常连接,若有脱落、连接不紧密现象,请重新连接好。注意拔气管时要先压下接头的蓝色塑料圈,同时向外拔出气管.



检查支架盖后的气管是否正确连接,气管连接错误,是导致大小排错误的主要原因。



检查支架盖与气囊间气管是否正确连接,若有脱落、连接不紧密现象,请重新将气管连接好。



取出适配器。

注意:此步骤开始须请专业人员