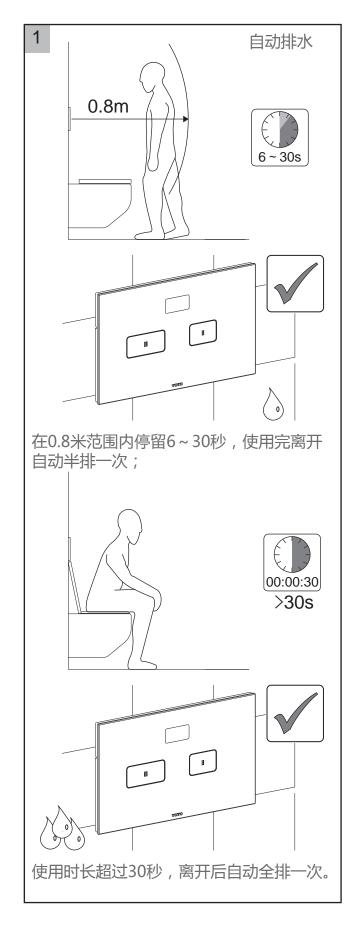

感应面板安装说明书



安全须知:安装前请仔细阅读说明书, 本公司不承担因安装人员未按说明书要求施 工所造成的损失;本产品面板为玻璃材质, 安装过程须小心轻放。







### 感应面板安装说明书





### 感应面板安装说明书





#### 感应面板使用说明书





# TOTO 感应面板维护

| 简单故障排除 |              |                   |        |
|--------|--------------|-------------------|--------|
|        | 现象           | 故障原因确认            | 维修确认步骤 |
|        | 面板无感应,不排水    | 确认连接线(插头)连接是否正确   | 4      |
|        |              | 检查适配器是否正常——指示灯常亮  | 8, 9   |
|        |              | 确认电源线(白色插头)连接是否正确 | 7      |
|        |              | 确认气管连接是否正确        |        |
|        | 面板有感应,但大小排错误 | 确认大小排气管连接是否正确     | ] (    |
| 三      | 手动排水失效       | 确认手动气管连接是否正确      |        |





确认连接的线路是否正确,需要时请重新插拔以使线路OK;



取下玻璃面板,拔出连接在玻璃面板上的接线,旋转支架盖上的固定杆。



取出固定杆,取下支架盖。



检查支架盖后的电源线和气管是否正常连接,若有脱落、连接不紧密现象,请重新连接好。注意拔气管时要先压下接头的蓝色塑料圈,同时向外拔出气管.



检查支架盖后的气管是否正确连接,气管连接错误,是导致大小排错误的主要原因。



检查支架盖与气囊间气管是否正确连接,若有脱落、连接不紧密现象,请重新将气管连接好。



取出适配器。

注意:此步骤开始须请专业人员操作!



检查指示灯是否亮着,若