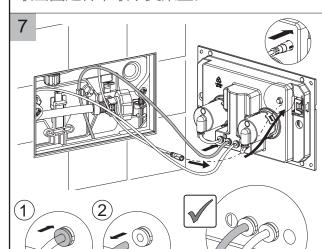

确认连接的线路是否正确,需要时请重新插拔以使线路OK;

取下玻璃面板,拔出连接在玻璃面板上的接线,旋转支架盖上的固定杆。

取出固定杆,取下支架盖。

检查支架盖后的电源线和气管是否正常连接,若有脱落、连接不紧密现象,请重新连接好。注意拔气管时要先压下接头的蓝色塑料圈,同时向外拔出气管.

检查支架盖后的气管是否正确连接,气管连接错误,是导致大小排错误的主要原因。

检查支架盖与气囊间气管是否正确连接,若有脱落、连接不紧密现象,请重新将气管连接好。