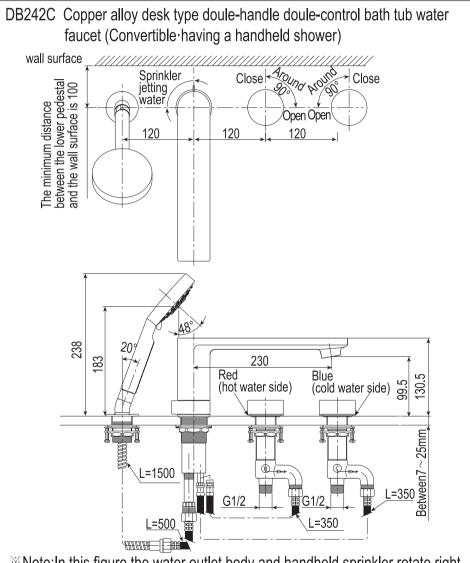

### Installation completion figure

Note: In this figure, the water outlet body rotates rightward for 90° and the handheld sprinkler rotates leftward for 90°. After formal installation, the water outlet body directs forward and can not rotate.