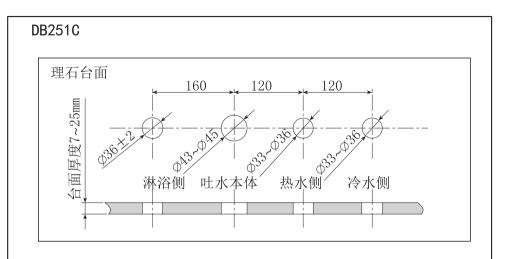

#### Water nozzle installation

I.Cleaning in the water supply pipe Before installation,be sure to remove by washing such foreign matters as dust, sand,etc.inthe water supply pipe. II.Hole setting

#### Water nozzle installation