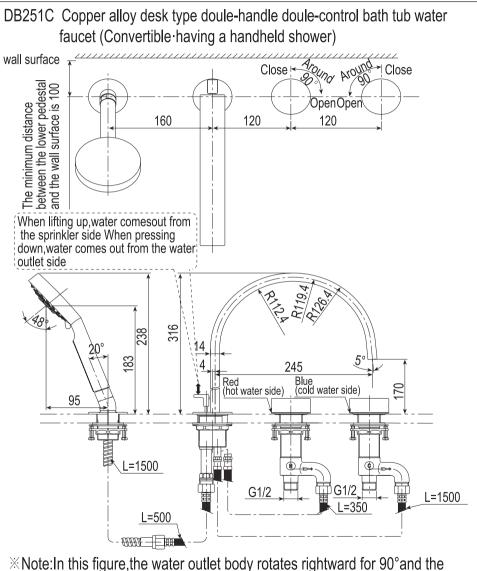

| 水嘴主体部                                                                 |
|-----------------------------------------------------------------------|
| DB242C 铜合金台式双柄双控浴缸水嘴(可转换•带抽取式花洒)<br>DB244C 铜合金台式双柄双控浴缸水嘴(可转换•带抽取式花洒)  |
| DB244C 铜合金台式双柄双控浴缸水嘴(可转换•带抽取式花洒)                                      |
|                                                                       |
| DB244AC 铜合金台式双柄双控浴缸水嘴(可转换・带抽取式花洒)<br>DB251C 铜合金台式双柄双控浴缸水嘴(可转换・带抽取式花洒) |

#### **Detailed list**

| Main body part of water nozzle 1set                                                                                                                                                        |
|--------------------------------------------------------------------------------------------------------------------------------------------------------------------------------------------|
| Cold water control part 1 set                                                                                                                                                              |
| Cold water handle part 1 set                                                                                                                                                               |
| Hot water control part 1 set                                                                                                                                                               |
| Hot water handle part 1 set                                                                                                                                                                |
| Handle pedestal 2 pieces                                                                                                                                                                   |
| DB244C and DB244AC Contained in the cold and hot water control part                                                                                                                        |
| Sprinkler pedestal part 1 set                                                                                                                                                              |
| Shower 1 set                                                                                                                                                                               |
| Sprinkler hose 1 set                                                                                                                                                                       |
| Instructions for construction 1 copy                                                                                                                                                       |
| Instructions for operation 1 copy                                                                                                                                                          |
| The products using this detailed list include:<br>DB242C Copper alloy desk type doule-handle doule-control bath tub water faucet                                                           |
| <ul><li>(Convertible having a handheld shower)</li><li>DB244C Copper alloy desk type doule-handle doule-control bath tub water faucet<br/>(Convertible having a handheld shower)</li></ul> |
| DB244AC Copper alloy desk type doule-handle doule-control bath tub water faucet<br>(Convertible having a handheld shower)                                                                  |
| DB251C Copper alloy desk type doule-handle doule-control bath tub water faucet (Convertible having a handheld shower)                                                                      |

### Installation completion figure

Note: In this figure, the water outlet body rotates rightward for 90° and the handheld sprinkler rotates leftward for 90°. After formal installation, the water outlet body directs forward and can not rotate.

### Installation completion figure

×Note:In this figure,the water outlet body and handheld sprinkler rotate right for 90°.After formal installation,the water outlet body directs forward and can not rotate. Unit:mm