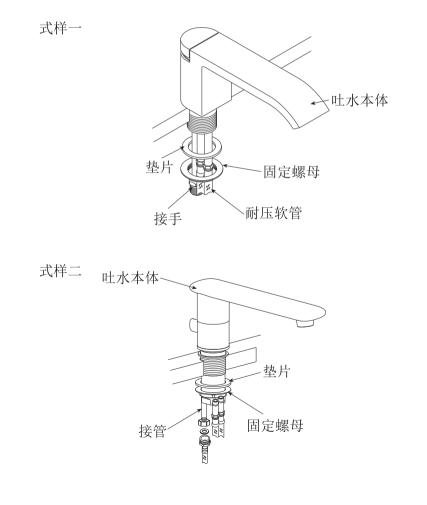

#### 三.水嘴的安装

在安装前必须清除安装孔周围的污物,主体的安装参照下图,具体的安装方法是:

(1)本体部的安装

先将本体下面的固定螺母和垫片卸下,将本体安装到台面上,再将固定螺母 和垫片安装到本体上,拧紧。

#### 水嘴的安装

(2) 本体部的安装

DB244C手柄部的安装(DB244AC原理相同)

将阀体上的固定螺母向下旋至最大后,插入台面的安装孔中,再将手柄以关 闭的方向插入到阀体上,顺时针旋转手柄台座,直到旋紧。旋紧后出现图一 所示状态时,再将手柄台座逆时针旋转到与手柄杆方向水平,最后拧紧固定螺母 与固定螺钉。

注意:

1. 手柄台座上的垫片与台面接触。

2. 手柄不要装反(•HOT•字样为热水侧,•COLD•字样为冷水侧)。
3. 贴C侧标签为冷水侧本体(右侧),贴H侧标签为热水侧本体(左侧)。

#### (1)Body part installation

First remove the fixing screws and gaskets under the body and install the body onto the desktop. Then install the fixing nut and gasket onto the body and screw tight.

# Water nozzle installation

(2)Handle part installation(I)

d.The handle part installation of DB244C(The same principle as DB244AC).After screwing the fixing nut on the valve body to the maximum degree downward,insert into the mounling hole in the desktop.Then insert the handle noto the valve body in a closing direct.Rotate the handle pedestal clockwise until screwing tight.When the condition as shown in Fig.I appears after screwing tight,,rotate the handle pedestal anticlockwise to be horizontal with the handle bar direction.Finally,screw tight the fixing nuts and fixing screws.