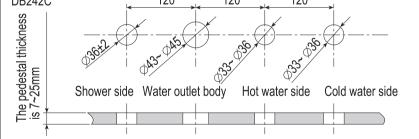

### Installation completion figure

Note: In this figure, the water outlet body rotates rightward for 90° and the handheld sprinkler rotates leftward for 90°. After formal installation, the water outlet body directs forward and can not rotate.

### Installation completion figure

×Note:In this figure,the water outlet body and handheld sprinkler rotate right for 90°.After formal installation,the water outlet body directs forward and can not rotate. Unit:mm

### Installation completion figure