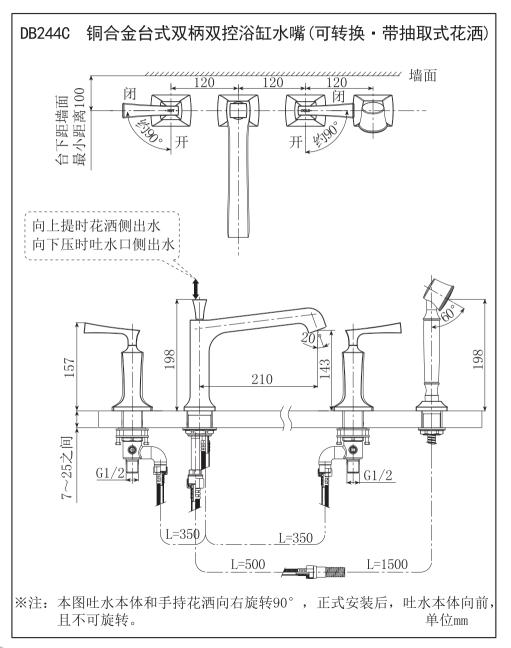

|
|                                                                       |
| DB244AC 铜合金台式双柄双控浴缸水嘴(可转换・带抽取式花洒)<br>DB251C 铜合金台式双柄双控浴缸水嘴(可转换・带抽取式花洒) |

# 使用条件与施工上的注意

#### 使用条件

- 1. 供冷水\*热水压力:
  - 最低压力 ·······0.05 MPa (流动压)
  - 最高压力………1.0MPa(静压)
- 2. 供水温度4℃~90℃,建议使用温度60±5℃,供热水请勿使用蒸汽。
- 3. 使用环境温度0℃以上。如果低于0℃,水嘴会出现变形、冻裂等现象。
- 4. 为防止花洒内部损坏,花洒侧吐水温度不得超过60℃,建议使用温度45℃以下。
- 5. 长时间不使用时,可能导致水嘴内部及外部锈蚀不能使用等现象。
- 如果您需要废弃本产品,请勿将其作为一般生活垃圾处理,请依照法规经 由独立的回收体系进行合适的处理、恢复和回收。
- 7. 本说明书中的产品具有清洗功能。



# 施工上的注意与保养

#### ⚠注意

- 由于陶瓷阀芯是较精密的部件,请勿擅自分解,否则可能会造成漏水 等不良。
- 2. 请勿撞击本产品,否则可能会造成故障、漏水。
- 高压力、大流量使用场合下,切替操作力会有变大的可能。此时, 请通过调节手柄降低流量的方式进行操作。
- 4. 随着产品式样的不断更新, 实物存在与图示不符的情况, 但基本安装、 使用原理相同。

#### 保养

为长期保持产品的美观,请用户按以下方法维护保养。 1.经常用软布擦拭,间或用软布蘸水擦拭。 2.当有污垢目比较明显时,请用中性洗涤剂擦拭后充分进行水洗。

安装完成图



#### 安装完成图



5

6

安装完成图



安装完成图



7

8

#### 水嘴的安装



# 水嘴的安装





水嘴的安装

#### 三.水嘴的安装

在安装前必须清除安装孔周围的污物,主体的安装参照下图,具体的安装方法是:

(1)本体部的安装

先将本体下面的固定螺母和垫片卸下,将本体安装到台面上,再将固定螺母 和垫片安装到本体上,拧紧。



#### 水嘴的安装

(2) 本体部的安装

DB244C手柄部的安装(DB244AC原理相同)

将阀体上的固定螺母向下旋至最大后,插入台面的安装孔中,再将手柄以关 闭的方向插入到阀体上,顺时针旋转手柄台座,直到旋紧。旋紧后出现图一 所示状态时,再将手柄台座逆时针旋转到与手柄杆方向水平,最后拧紧固定螺母 与固定螺钉。

注意:

1. 手柄台座上的垫片与台面接触。

2. 手柄不要装反(•HOT•字样为热水侧,•COLD•字样为冷水侧)。
3. 贴C侧标签为冷水侧本体(右侧),贴H侧标签为热水侧本体(左侧)。



水嘴的安装

(3)淋浴部的安装

淋浴部的安装(DB242C、DB244C、DB244AC、DB251C原理相同)

- 如图所示将花洒台座上的垫片与固定螺母旋下来,将淋浴软管螺纹端 穿过花洒台座后一并安装到台面上,再将垫片与固定螺母安装到花洒台 座上,拧紧。
  - 注意:花洒台座槽内的发泡垫片不要拆下来。



(4) 耐压软管的安装

将编有蓝织线的耐压软管与冷水侧阀体螺纹端相接,并充分拧紧; 将编有红织线的耐压软管与热水侧阀体螺纹端相接,并充分拧紧; 最后将另一根耐压软管与淋浴软管螺纹端相接并充分拧紧。

#### 生产厂家与销售商

执行标准: GB 18145-2014、GB 28378-2019

产品型号: 见包装箱上的标签

产品名称: 见包装箱上的标签

生产日期: 见包装箱上的标签

组装工厂: 东陶(大连)有