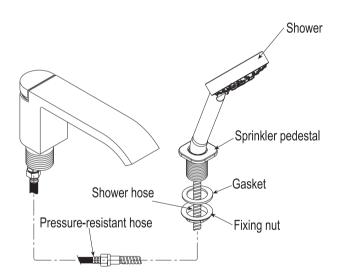

#### Water nozzle installation

(3)Shower part installation

Shower part installation(DB242C,DB244C,DB244AC and DB251C are the same principle)

1.As shown in the figure, unscrew the gasket and fixing nut on the sprinkler pedestal. After running the shower hose screw thread end through the sprinkler pedestal, install them onto the desktop together. Then install the gasket and fixing nut onto the sprinkler pedestal and screw tight.

(4) Installation of pressure-resistant hose

Connect the pressure-resistant hose braided with blue weaving thread with the valve body screw thread end on the cold water side and screw tight sufficiently; Connect the pressure-resistant hose braided with red weaving thread with the valve body screw thread end on the hot water side and screw tight sufficiently. Finally, connect the other pressure-resistant hose with the shower hose screw thread end and screw tight sufficiently.