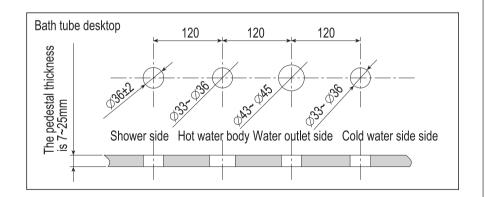

### Installation completion figure

Note: In this figure, the water outlet body rotates rightward for 90° and the handheld sprinkler rotates leftward for 90°. After formal installation, the water outlet body directs forward and can not rotate.

### Installation completion figure

×Note:In this figure,the water outlet body and handheld sprinkler rotate right for 90°.After formal installation,the water outlet body directs forward and can not rotate. Unit:mm

### Installation completion figure