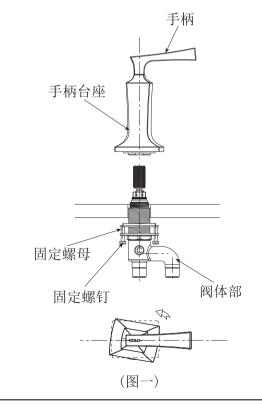

#### 水嘴的安装

(2) 本体部的安装

DB244C手柄部的安装(DB244AC原理相同)

将阀体上的固定螺母向下旋至最大后,插入台面的安装孔中,再将手柄以关 闭的方向插入到阀体上,顺时针旋转手柄台座,直到旋紧。旋紧后出现图一 所示状态时,再将手柄台座逆时针旋转到与手柄杆方向水平,最后拧紧固定螺母 与固定螺钉。

注意:

1. 手柄台座上的垫片与台面接触。

2. 手柄不要装反(•HOT•字样为热水侧,•COLD•字样为冷水侧)。
3. 贴C侧标签为冷水侧本体(右侧),贴H侧标签为热水侧本体(左侧)。

# Water nozzle installation

(2)Handle part installation(I)

d.The handle part installation of DB244C(The same principle as DB244AC).After screwing the fixing nut on the valve body to the maximum degree downward,insert into the mounling hole in the desktop.Then insert the handle noto the valve body in a closing direct.Rotate the handle pedestal clockwise until screwing tight.When the condition as shown in Fig.I appears after screwing tight,,rotate the handle pedestal anticlockwise to be horizontal with the handle bar direction.Finally,screw tight the fixing nuts and fixing screws.

#### Note:

1. The gasket on the handle pedestal contacts with the desktop.

2.Do not reverse the handle (The side with is the hot water side and the side with is the cold water side).

3. The part with a side C label affixed is the cold water side body(right side). The part with a side H label affixed is the hot water side body(left side).