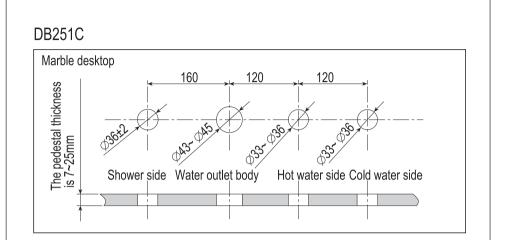

### Installation completion figure

Note: In this figure, the water outlet body rotates rightward for 90° and the handheld sprinkler rotates leftward for 90°. After formal installation, the water outlet body directs forward and can not rotate.

### Installation completion figure

×Note:In this figure,the water outlet body and handheld sprinkler rotate right for 90°.After formal installation,the water outlet body directs forward and can not rotate. Unit:mm

### Installation completion figure