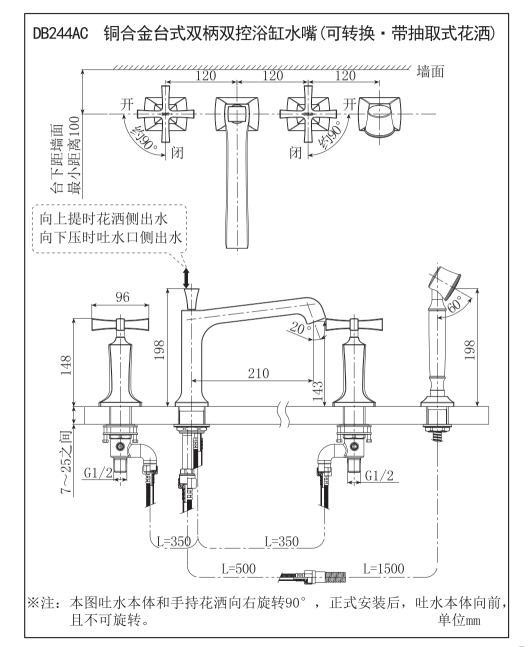

| 水嘴主体部                                                                 |
|-----------------------------------------------------------------------|
| DB242C 铜合金台式双柄双控浴缸水嘴(可转换•带抽取式花洒)<br>DB244C 铜合金台式双柄双控浴缸水嘴(可转换•带抽取式花洒)  |
| DB244C 铜合金台式双柄双控浴缸水嘴(可转换•带抽取式花洒)                                      |
|                                                                       |
| DB244AC 铜合金台式双柄双控浴缸水嘴(可转换・带抽取式花洒)<br>DB251C 铜合金台式双柄双控浴缸水嘴(可转换・带抽取式花洒) |

### Installation completion figure

Note: In this figure, the water outlet body rotates rightward for 90° and the handheld sprinkler rotates leftward for 90°. After formal installation, the water outlet body directs forward and can not rotate.

### Installation completion figure

×Note:In this figure,the water outlet body and handheld sprinkler rotate right for 90°.After formal installation,the water outlet body directs forward and can not rotate. Unit:mm

### Installation completion figure