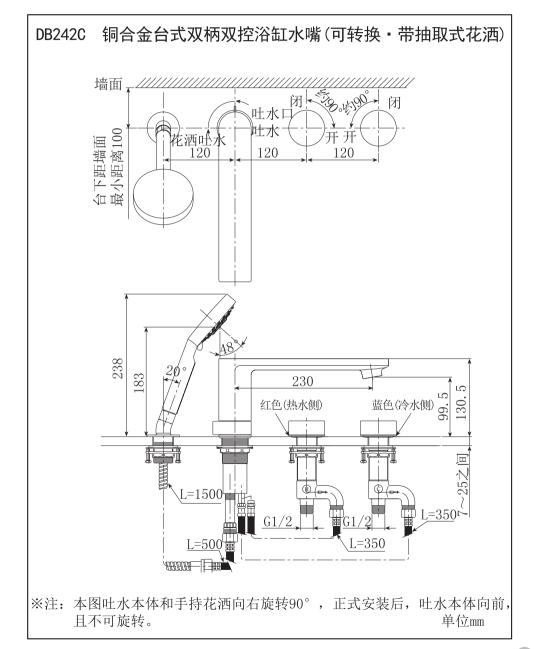

### Installation completion figure

×Note:In this figure,the water outlet body and handheld sprinkler rotate right for 90°.After formal installation,the water outlet body directs forward and can not rotate. Unit:mm