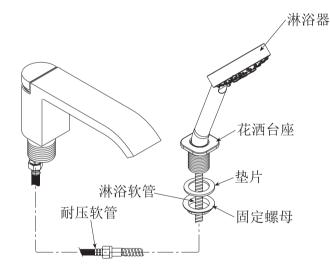

水嘴的安装

(3)淋浴部的安装

淋浴部的安装(DB242C、DB244C、DB244AC、DB251C原理相同)

- 如图所示将花洒台座上的垫片与固定螺母旋下来,将淋浴软管螺纹端 穿过花洒台座后一并安装到台面上,再将垫片与固定螺母安装到花洒台 座上,拧紧。
  - 注意:花洒台座槽内的发泡垫片不要拆下来。

(4) 耐压软管的安装

将编有蓝织线的耐压软管与冷水侧阀体螺纹端相接,并充分拧紧; 将编有红织线的耐压软管与热水侧阀体螺纹端相接,并充分拧紧; 最后将另一根耐压软管与淋浴软管螺纹端相接并充分拧紧。

#### Water nozzle installation

(3)Shower part installation

Shower part installation(DB242C,DB244C,DB244AC and DB251C are the same principle)

1.As shown in the figure, unscrew the gasket and fixing nut on the sprinkler pedestal. After running the shower hose screw thread end through the sprinkler pedestal, install them onto the desktop together. Then install the gasket and fixing nut onto the sprinkler pedestal and screw tight.

(4) Installation of pressure-resistant hose

Connect the pressure-resistant hose braided with blue weaving thread with the valve body screw thread end on the cold water side and screw tight sufficiently; Connect the pressure-resistant hose braided with red weaving thread with the valve body screw thread end on the hot water side and screw tight sufficiently. Finally, connect the other pressure-resistant hose with the shower hose screw thread end and screw tight sufficiently.