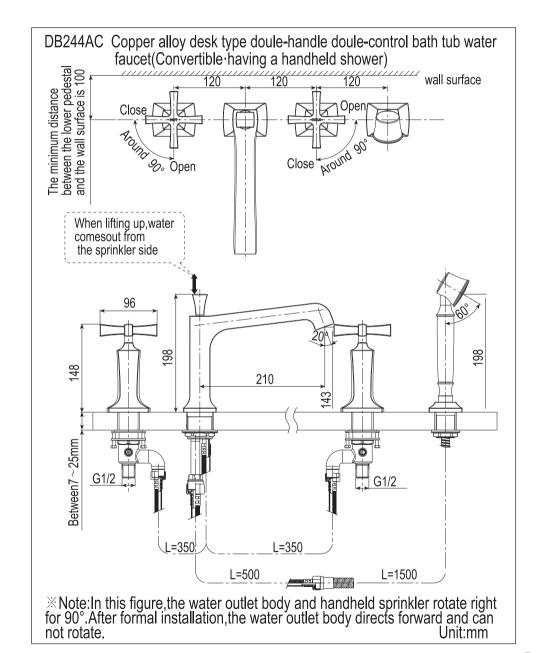

re in the following method.

- 1. Wipe with a piece of soft cloth frequently and use a piece of soft cloth dipped in water to wipe from time to time.
- 2. When dirt exists obviously, please use water to wash sufficiently after wiping with a neutral detergent.

### Installation completion figure



Note: In this figure, the water outlet body rotates rightward for 90° and the handheld sprinkler rotates leftward for 90°. After formal installation, the water outlet body directs forward and can not rotate.

### Installation completion figure



×Note:In this figure,the water outlet body and handheld sprinkler rotate right for 90°.After formal installation,the water outlet body directs forward and can not rotate. Unit:mm

### Installation completion figure



### Installation completion figure



#### Water nozzle installation

I.Cleaning in the water supply pipe Before installation,be sure to remove by washing such foreign matters as dust, sand,etc.inthe water supply pipe. II.Hole setting





#### Water nozzle installation





#### Water nozzle installation

#### III.Water nozzle installation

Before installation be sure to remove the dirt around the mounting hole.Refer to the figure below for the main body installation.The specific installation method is:

#### (1)Body part installation

First remove the fixing screws and gaskets under the body and install the body onto the desktop. Then install the fixing nut and gasket onto the body and screw tight.



# Water nozzle installation

(2)Handle part installation(I)

d.The handle part installation of DB244C(The same principle as