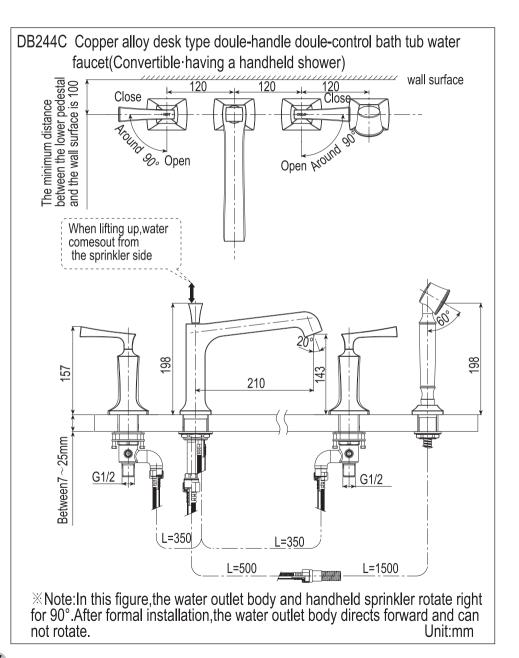

### Installation completion figure

×Note:In this figure,the water outlet body and handheld sprinkler rotate right for 90°.After formal installation,the water outlet body directs forward and can not rotate. Unit:mm