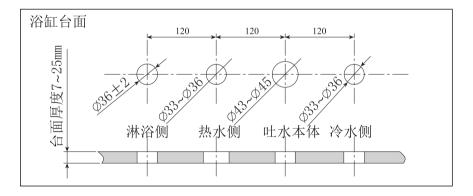

#### Water nozzle installation

I.Cleaning in the water supply pipe Before installation,be sure to remove by washing such foreign matters as dust, sand,etc.inthe water supply pipe. II.Hole setting

#### Water nozzle installation