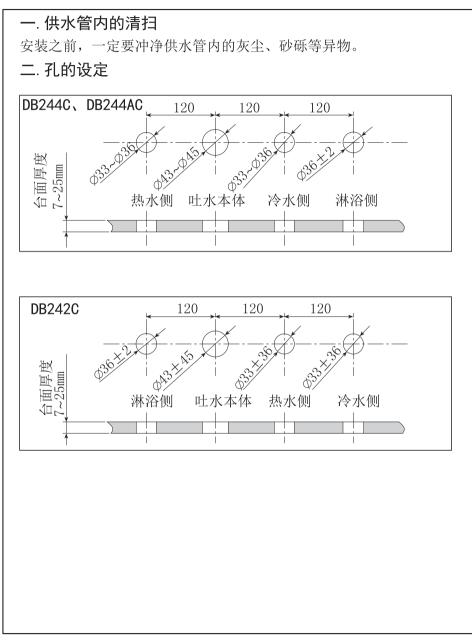

#### Water nozzle installation

I.Cleaning in the water supply pipe Before installation,be sure to remove by washing such foreign matters as dust, sand,etc.inthe water supply pipe. II.Hole setting

#### Water nozzle installation