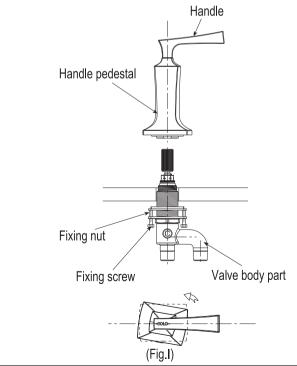

# Water nozzle installation

(2)Handle part installation(I)

d.The handle part installation of DB244C(The same principle as DB244AC).After screwing the fixing nut on the valve body to the maximum degree downward,insert into the mounling hole in the desktop.Then insert the handle noto the valve body in a closing direct.Rotate the handle pedestal clockwise until screwing tight.When the condition as shown in Fig.I appears after screwing tight,,rotate the handle pedestal anticlockwise to be horizontal with the handle bar direction.Finally,screw tight the fixing nuts and fixing screws.

#### Note:

1. The gasket on the handle pedestal contacts with the desktop.

2.Do not reverse the handle (The side with is the hot water side and the side with is the cold water side).

3. The part with a side C label affixed is the cold water side body(right side). The part with a side H label affixed is the hot water side body(left side).