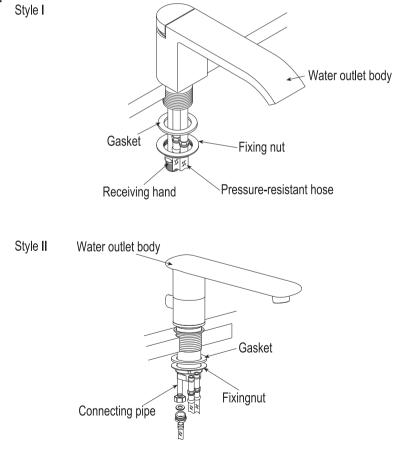

#### (1)Body part installation

First remove the fixing screws and gaskets under the body and install the body onto the desktop. Then install the fixing nut and gasket onto the body and screw tight.

# Water nozzle installation

(2)Handle part installation(I)

d.The handle part installation of DB244C(The same principle as DB244AC).After screwing the fixing nut on the valve body to the maximum degree downward,insert into the mounling hole in the desktop.Then insert the handle noto the valve body in a closing direct.Rotate the handle pedestal clockwise until screwing tight.When the condition as shown in Fig.I appears after screwing tight,,rotate the handle pedestal anticlockwise to be horizontal with the handle bar direction.Finally,screw tight the fixing nuts and fixing screws.

#### Note:

1. The gasket on the handle pedestal contacts with the desktop.

2.Do not reverse the handle (The side with is the hot water side and the side with is the cold water side).

3. The part with a side C label affixed is the cold water side body(right side). The part with a side H label affixed is the hot water side body(left side).