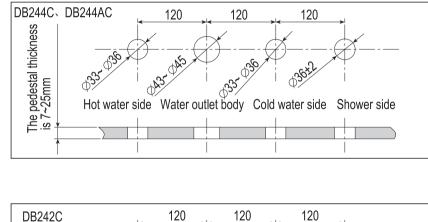

to wash sufficiently after wiping with a neutral detergent.

### Installation completion figure



Note: In this figure, the water outlet body rotates rightward for 90° and the handheld sprinkler rotates leftward for 90°. After formal installation, the water outlet body directs forward and can not rotate.

### Installation completion figure



×Note:In this figure,the water outlet body and handheld sprinkler rotate right for 90°.After formal installation,the water outlet body directs forward and can not rotate. Unit:mm

### Installation completion figure



### Installation completion figure



#### Water nozzle installation

I.Cleaning in the water supply pipe Before installation,be sure to remove by washing such foreign matters as dust, sand,etc.inthe water supply pipe. II.Hole setting





#### Water nozzle installation





#### Water nozzle installation

#### III.Water nozzle installation

Before installation be sure to remove the dirt around the mounting hole.Refer to the figure below for the main body installation.The specific installation method is:

#### (1)Body part installation

First remove the fixing screws and gaskets under the body and install the body onto the desktop. Then install the fixing nut and gasket onto the body and screw tight.



# Water nozzle installation

(2)Handle part installation(I)

d.The handle part installation of DB244C(The same principle as DB244AC).After screwing the fixing nut on the valve body to the maximum degree downward,insert into the mounling hole in the desktop.Then insert the handle noto the valve body in a closing direct.Rot