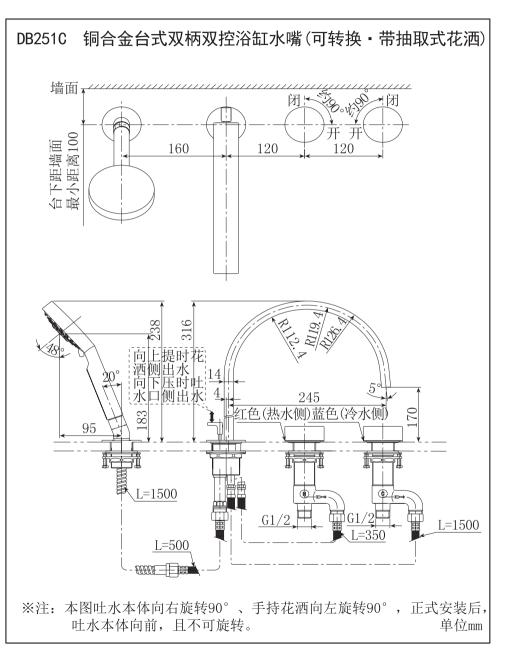

### Installation completion figure

Note: In this figure, the water outlet body rotates rightward for 90° and the handheld sprinkler rotates leftward for 90°. After formal installation, the water outlet body directs forward and can not rotate.