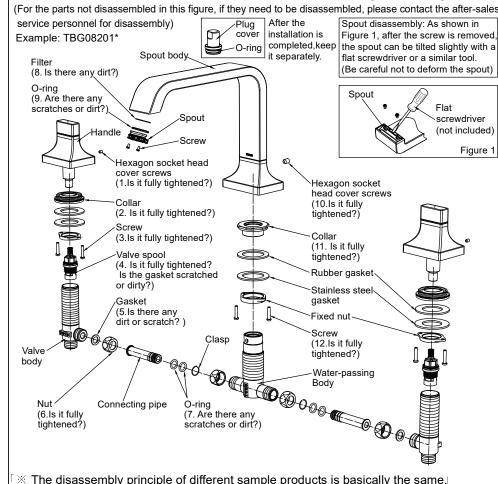

## Disassembly and Inspection

| Issues              | Inspection item |
|---------------------|-----------------|
| Small water flow    | 5、8             |
| Handle shaking      | 1、2、3、4         |
| Water leakage       | 4、5、6、7、9       |
| Shaking of the body | 10、11、12        |
|                     | ·               |

In case that there is malfunction after installation, please disassemble it according to the following instructions. (For the parts not disassembled in this figure, if they need to be disassembled, please contact the after-sales

# Disassembly and Inspection

# 拆卸与检查

连接管

螺母

(6.是否充

分拧紧?)

O型圈

(7.有无划

「※不同示例产品的拆卸与原理基本相同。

伤、脏物?)

| 现象                                    | 检查项目                 |
|---------------------------------------|----------------------|
| 水流量小                                  | 5、9                  |
| 把手晃动                                  | 1,2,3,4              |
| 漏水                                    | 4.5.6.7.8.11         |
| 本体晃动                                  | 10 、 12 、 13         |
| (2.是否充分拧紧?) 螺丝 (3.是否充分拧紧?) 阀芯         | 的情况下, ②型圈 安装完成后 另行保管 |
| (4.是否充分拧紧?<br>〇型圈或橡胶垫片<br>有无划伤、脏物?) 《 | 橡胶垫片 不锈钢垫片 固定螺母 螺丝   |

(13.是否充

## 拆卸与检查

现

象

| 水流量小                                                                   | 5、8                                    |
|------------------------------------------------------------------------|----------------------------------------|
| 把手晃动                                                                   | 1, 2, 3, 4                             |
| 漏水                                                                     | 4.5.6.7.9                              |
| 本体晃动                                                                   | 10 、 11 、 12                           |
| 安装后万一出现故障,请按以下要令<br>(此图内未拆分的零部件,需要拆卸<br>情况下,请联络售后服务人员进行<br>例:TBG08201* | 的 型圈 (非附送)                             |
| 过滤网<br>  (8.是否有脏物? )                                                   | → 吐水本体 図1                              |
| O型圈<br>(9.有无划伤? 螺丝                                                     | 吐水口拆卸:如图1,<br>螺钉拆卸后,可用一字<br>螺丝刀或类似工具轻轻 |
| 内六角螺钉<br>(1.是否充分拧紧?)<br>固定台座                                           | 将吐水口翘起。(注意不要使吐水口变形)                    |
| (2.是否充分拧紧?) 螺丝 (3.是否充分拧紧?)                                             | 内六角螺钉<br>(10.是否充分拧紧?)                  |
| 阀芯<br>(4.是否充分拧紧?<br>〇型圈或橡胶垫片                                           | 固定台座<br>(11.是否充分拧紧?)<br>橡胶垫片           |
| 有无划伤、脏物?)<br>垫片<br>(5.有无划伤、脏物?)                                        | 不锈钢垫片 固定螺母                             |
| 卡环                                                                     | (12.是否充分拧紧?)                           |
| 選母 连接管 ○型圈 (6.是否充 (7.有无划 分拧紧?) 伤、脏物?)                                  |                                        |
| 「※不同示例产品的拆卸与原理基本                                                       | 相同。」                                   |

检查项目