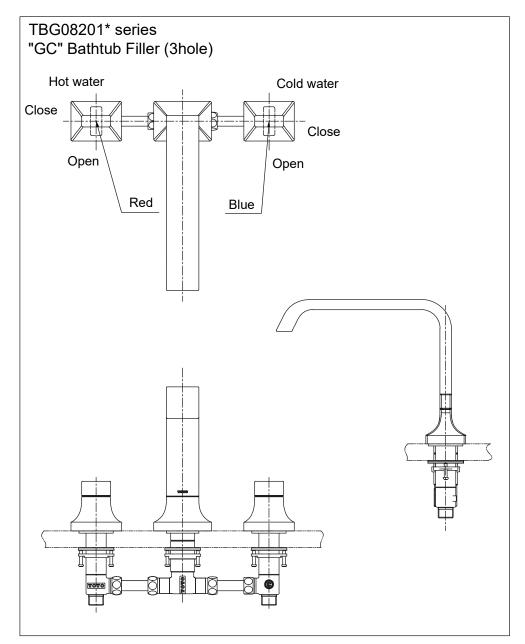

# TBG07201\* series "GE" Bathtub Filler (3hole) Hot water Cold water Close Close Open Blue Red Open \