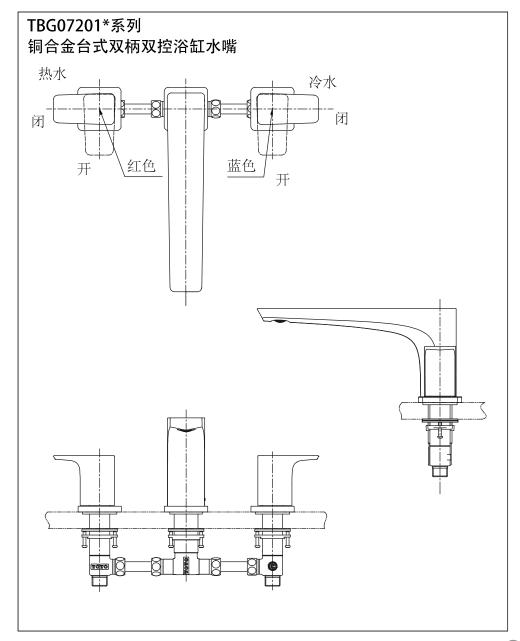

漏水的原因。
- 2. 因结冰造成的零件损坏即使在保修期内也是有偿修理。
- 3. 施工完了后或长时间不使用时,要有预防突然降温的准备,要对 产品进行结冰预防。
- 4. 因为有结冰的危险、请不要让产品周围的温度在0℃以下。

### 保养

为长期保持产品的美观, 请用户按以下方法维护保养。

- 1.经常用软布擦拭或用软布蘸水擦拭。
- 2.当有污垢且较明显时、请用中性洗涤剂擦拭后充分进行水洗。

## Disassembly and Inspection

| Issues              | Inspection item |
|---------------------|-----------------|
| Small water flow    | 5、8             |
| Handle shaking      | 1、2、3、4         |
| Water leakage       | 4、5、6、7、9       |
| Shaking of the body | 10、11、12        |
|                     | ·               |

In case that there is malfunction after installation, please disassemble it according to the following instructions. (For the parts not disassembled in this figure, if they need to be disassembled, please contact the after-sales



# Disassembly and Inspection

# 产品示意图



# 产品示意图

# TBG08201\*系列 铜合金台式双柄双控浴缸水嘴 热水 冷水 蓝色 红色

# Product Structure Diagram



# **Product Structure Diagram**

# TBG07201\* series "GE" Bathtub Filler (3hole) Hot water Cold water Close Close Open Blue Red Open \

# 拆卸与检查

连接管

螺母

(6.是否充

分拧紧?)

O型圈

(7.有无划

「※不同示例产品的拆卸与原理基本相同。

伤、脏物?)

| 现象                                    | 检查项目                 |
|---------------------------------------|----------------------|
| 水流量小                                  | 5、9                  |
| 把手晃动                                  | 1,2,3,4              |
| 漏水                                    | 4.5.6.7.8.11         |
| 本体晃动                                  | 10 、 12 、 13         |
| (2.是否充分拧紧?) 螺丝 (3.是否充分拧紧?) 阀芯         | 的情况下, ②型圈 安装完成后 另行保管 |
| (4.是否充分拧紧?<br>〇型圈或橡胶垫片<br>有无划伤、脏物?) 《 | 橡胶垫片 不锈钢