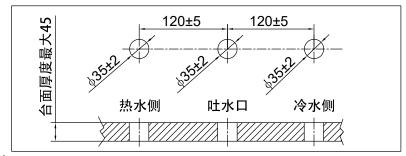

k Remove the fixing screws from the valve body parts of the cold and hot water sides and the water supply body part. Then connect sufficiently the valve body parts of the cold and hot water sides and the water supply body part through non-asbestos gasket and screw tightly.

#### Attention:

On the valve body part of the cold water side, a label © is affixed and of the valve body part of the hot water side, a label ⊕ is affixed.



# Installation completion figure

### TBS02201\* series "LN" Bathtub Filler (3hole) 120±5 120±5 Cold water Hot water Close Close Open Open (234)(220)(249)(138) Red Blue φ**59**, 668 G1/2 G1/2 Note: The above dimensional unit is mm. The dimension in ( ) is reference dimension.

# 安装完成图



# 水嘴的安装

#### 一.供水管内的清扫

水嘴安装前必须先将供水管内的尘埃、砂砾等完全洗净、冲出。

#### 二.孔的设定

台面孔的设定



#### ⚠ 注意:

安装产品时尽可能将冷水侧阀体、热水侧阀体、吐水口 本体部保持在安装孔的中央位置。

#### 三. 水嘴的安装

在安装前必须清除安装孔周围的污物,主体的安装参照下图,具体的安装方法是:

(1) 台下通水本体部及阀体部的安装 先将冷热水侧阀体部和通水本体部的固定螺母卸下,再将冷热水 侧阀体部和通水本体部通过非石棉垫片充分连接,拧紧。

#### 

冷水侧阀体部贴有 〇 标签, 热水侧阀体部贴有 〇 标签。



# Installation completion figure



# Maintenance

#### Attentions in construction

### Attentions

- 3. With the product design being updated constantly, the physical object may not coincide with the figure. However, the basic principle for installation, use is the same.
- 4. When using in places where frost damage may occur, anti-freezing measures must be taken.

The parts will be damaged due to frost damage, which may cause water leakage and property loss. Damages caused by frost damage are repaired for a fee even during the warranty period. Please ensure that the am