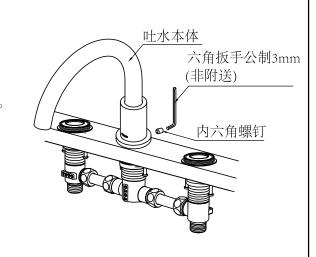

(3) Installation of water outlet body Press the water outlet body into the water supply body and then fasten sufficiently the inner hex screws on the back of the water outlet body. The water outlet body directs forward and cannot be rotated.

#### **!**\注意:

- 1.此安装状态下可进行通水检验,检查各个连接部件是否漏水,若不存在漏水现象可将塞盖取下,另行保管。
- 2.将制品从台面下方穿过安装孔时,若制品没能正好对准安装孔的位置,可通过黄铜直管插入到通水本体中的距离来调节阀体部和通水本体的位置。

(3) 吐水本体的安装 将吐水本体压入到通 水本体中,再将吐水 本体背面的内六角螺 钉充分紧固,吐水本 体向前,且不可旋转。