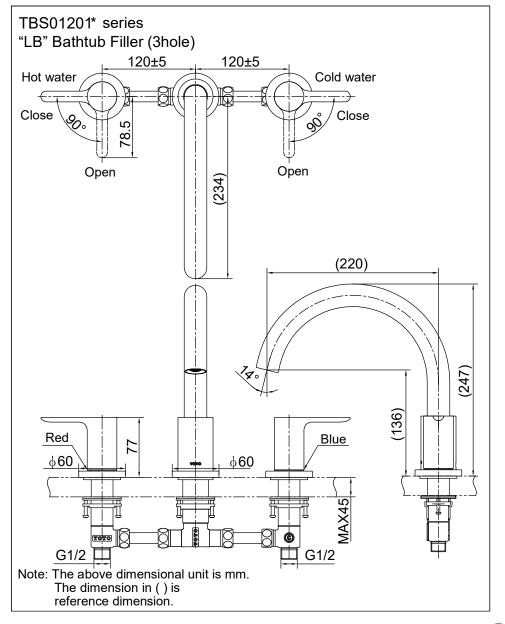

# TBS01201\*系列 铜合金台式双柄双控浴缸水嘴 热水 冷水 (220)齿色 G1/2 G1/2 注: 上记尺寸单位为mm; ()内尺寸为参考尺寸。

Instructions for operation ......1 copy

The products using this detailed list include: TBS01201\* "LB" Bathtub Filler (3hole)

TBS02201\* "LN" Bathtub Filler (3hole)