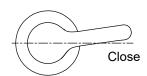

### TBS02201\* series "LN" Bathtub Filler (3hole) 120±5 120±5 Cold water Hot water Close Close Open Open (234)(220)(249)(138) Red Blue φ**59**, 668 G1/2 G1/2 Note: The above dimensional unit is mm. The dimension in ( ) is reference dimension.