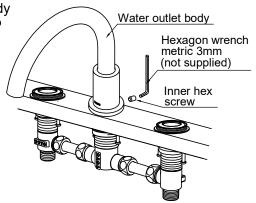

(3) Installation of water outlet body Press the water outlet body into the water supply body and then fasten sufficiently the inner hex screws on the back of the water outlet body. The water outlet body directs forward and cannot be rotated.

#### **!**\注意:

- 1.此安装状态下可进行通水检验,检查各个连接部件是否漏水,若不存在漏水现象可将塞盖取下,另行保管。
- 2.将制品从台面下方穿过安装孔时,若制品没能正好对准安装孔的位置,可通过黄铜直管插入到通水本体中的距离来调节阀体部和通水本体的位置。

(3) 吐水本体的安装 将吐水本体压入到通 水本体中,再将吐水 本体背面的内六角螺 钉充分紧固,吐水本 体向前,且不可旋转。