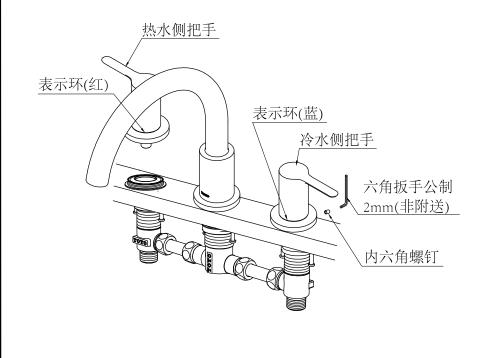

#### (4)Handle installation

When the cartridge is in a close condition, insert the whole handle part into the valve body part first to align with the spline in the valve body part. Under the condition that the inserted handle pedestal coinciding with the desk top completely, just screw tight the Inner hex screws in the handle pedestal.

Attention

- 1. In installation, be sure to pay attention to the cold and hot water directions. Do not reverse (When the indicating ring on the handle is red, that side is hot water side and when it is blue, that side is cold water side).
- 2. In installation, be sure to pay attention to the open and close directions. Do not reverse (The anticlockwise direction on the hot water side is for open and the clockwise direction is for close; the clockwise direction on the cold water side is for open and the anticlockwise direction is for close).

#### (4) 把手部的安装

在阀芯处于关闭状态下, 先将把手部整体插入到阀体部内, 对准阀体部内部的花键, 把手台座和台面完全吻合的状态, 旋紧把手台座内的内六角螺钉即可。

#### 注意:

- 1.安装时务必注意冷热方向,不可装反(把手上表示环红色为 热水侧,蓝色为冷水侧)。
- 2.安装时务必注意开闭方向,不可装反(热水侧逆时针为开,顺时针为闭;冷水侧顺时针为开,逆时针为闭)。