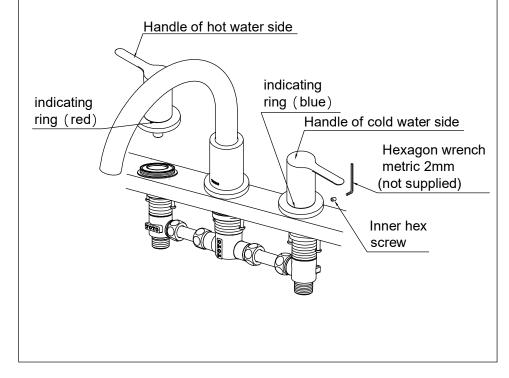

#### (4)Handle installation

When the cartridge is in a close condition, insert the whole handle part into the valve body part first to align with the spline in the valve body part. Under the condition that the inserted handle pedestal coinciding with the desk top completely, just screw tight the Inner hex screws in the handle pedestal.

Attention

- 1. In installation, be sure to pay attention to the cold and hot water directions. Do not reverse (When the indicating ring on the handle is red, that side is hot water side and when it is blue, that side is cold water side).
- 2. In installation, be sure to pay attention to the open and close directions. Do not reverse (The anticlockwise direction on the hot water side is for open and the clockwise direction is for close; the clockwise direction on the cold water side is for open and the anticlockwise direction is for close).

#### (4) 把手部的安装

在阀芯处于关闭状态下, 先将把手部整体插入到阀体部内, 对准阀体部内部的花键, 把手台座和台面完全吻合的状态, 旋紧把手台座内的内六角螺钉即可。

#### 注意:

- 1.安装时务必注意冷热方向,不可装反(把手上表示环红色为 热水侧,蓝色为冷水侧)。
- 2.安装时务必注意开闭方向,不可装反(热水侧逆时针为开,顺时针为闭;冷水侧顺时针为开,逆时针为闭)。