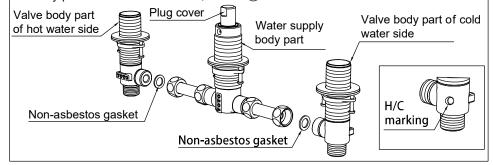

(1) Installation of water supply body part and valve body part under desk Remove the fixing screws from the valve body parts of the cold and hot water sides and the water supply body part. Then connect sufficiently the valve body parts of the cold and hot water sides and the water supply body part through non-asbestos gasket and screw tightly.

#### Attention:

On the valve body part of the cold water side, a label © is affixed and of the valve body part of the hot water side, a label ⊕ is affixed.

#### 三. 水嘴的安装

在安装前必须清除安装孔周围的污物,主体的安装参照下图,具体的安装方法是:

(1) 台下通水本体部及阀体部的安装 先将冷热水侧阀体部和通水本体部的固定螺母卸下,再将冷热水 侧阀体部和通水本体部通过非石棉垫片充分连接,拧紧。

#### 

冷水侧阀体部贴有 〇 标签, 热水侧阀体部贴有 〇 标签。