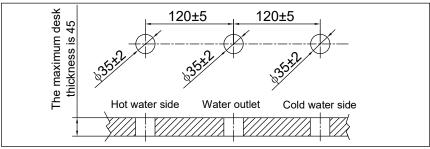

#### 2. Hole setting

Desk top hole setting

#### ⚠ Attention:

In installing the product, keep the valve body of the cold water side, the valve body of the hot water side and the water outlet body part in the central position of the installation hole as practical as possible.

#### 二.孔的设定

台面孔的设定

#### ⚠ 注意:

安装产品时尽可能将冷水侧阀体、热水侧阀体、吐水口 本体部保持在安装孔的中央位置。