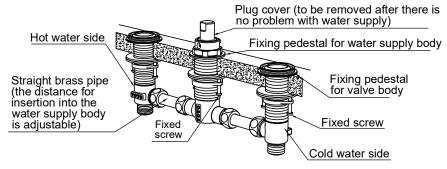

保养

- (2) Fixing of water supply body part and valve body part under desk

  Put the connected water supply body part and valve body part through the installation hole
  perforated beforehand under the desk top and then use the fixing pedestal to fix it onto the desk
  top sufficiently; use a cross screw driver to screw tightly the fixing screws to fasten the valve
  body part and water supply body part on the desk top so that they cannot swing on the same.

  Attention:
  - 1. A water supply test can be made in this installation condition to inspect if different connecting components have water leakage. If no water leakage phenomenon exists, remove the plug cover and keep otherwise.
  - 2. When putting the product through the installation hole under the desk top, if the product fails to align with the installation hole position properly, insert into the water supply body through a straight brass pipe at the position for a distance from the valve body part to the water supply body.

(3) Installation of water outlet body Press the water outlet body into the water supply body and then fasten sufficiently the inner hex screws on the back of the water outlet body. The water outlet body directs forward and cannot be rotated.

(1) Installation of water supply body part and valve body part under desk Remove the fixing screws from the valve body parts of the cold and hot water sides and the water supply body part. Then connect sufficiently the valve body parts of the cold and hot water sides and the water supply body part through non-asbestos gasket and screw tightly.

# 水嘴的安装

(2) 台下通水本体部及阀体部的固定

将连接好的通水本体部及阀体部从台面下方穿过事先打好的安装孔, 再使用固定台座将其充分固定在台面上;使用十字螺丝刀旋紧固定螺 丝,使阀体部及通水本体部紧固在台面上,使其无法在台面上晃动。

#### **!**\注意:

- 1.此安装状态下可进行通水检验,检查各个连接部件是否漏水,若不存在漏水现象可将塞盖取下,另行保管。
- 2.将制品从台面下方穿过安装孔时,若制品没能正好对准安装孔的位置,可通过黄铜直管插入到通水本体中的距离来调节阀体部和通水本体的位置。

(3) 吐水本体的安装 将吐水本体压入到通 水本体中,再将吐水 本体背面的内六角螺 钉充分紧固,吐水本 体向前,且不可旋转。