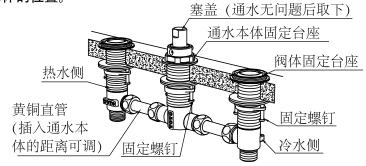

# 水嘴的安装

(2) 台下通水本体部及阀体部的固定

将连接好的通水本体部及阀体部从台面下方穿过事先打好的安装孔, 再使用固定台座将其充分固定在台面上;使用十字螺丝刀旋紧固定螺 丝,使阀体部及通水本体部紧固在台面上,使其无法在台面上晃动。

#### **!**\注意:

- 1.此安装状态下可进行通水检验,检查各个连接部件是否漏水,若不存在漏水现象可将塞盖取下,另行保管。
- 2.将制品从台面下方穿过安装孔时,若制品没能正好对准安装孔的位置,可通过黄铜直管插入到通水本体中的距离来调节阀体部和通水本体的位置。

(3) 吐水本体的安装 将吐水本体压入到通 水本体中,再将吐水 本体背面的内六角螺 钉充分紧固,吐水本 体向前,且不可旋转。