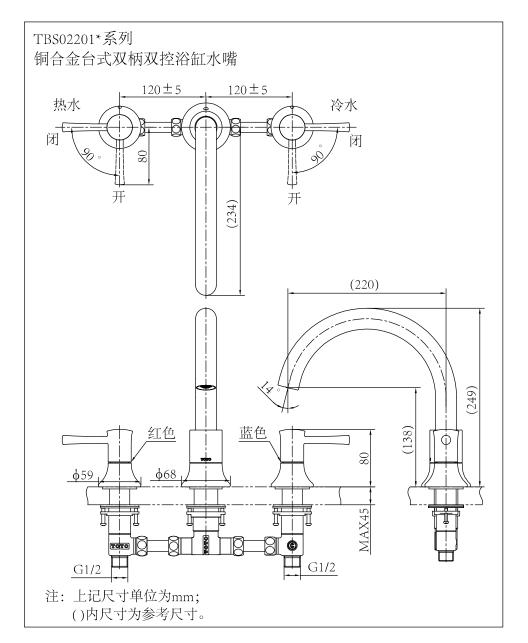

### TBS02201\* series "LN" Bathtub Filler (3hole) 120±5 120±5 Cold water Hot water Close Close Open Open (234)(220)(249)(138) Red Blue φ**59**, 668 G1/2 G1/2 Note: The above dimensional unit is mm. The dimension in ( ) is reference dimension.