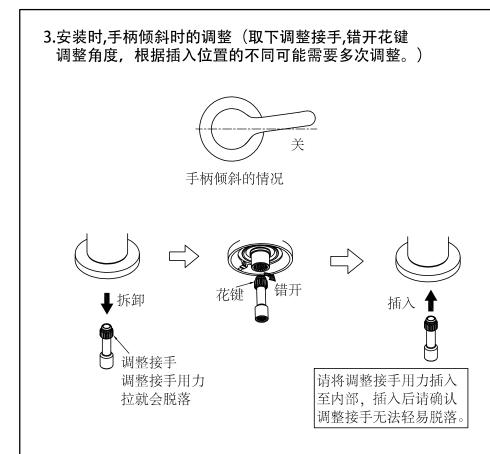

# Faucets installation

3.Adjustment during installation and handle inclination (take out the adjusting connector and stagger the spline adjustment angle, which may need to be adjusted several times according to different insertion positions.)

Handle inclination

Adjusting connector The adjusting connector will fall off if pulled with force Please insert the adjusting connector firmly, and make sure that the adjusting connector is secure after insertion.