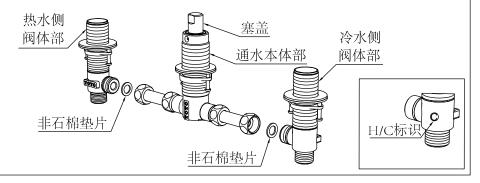

(1) Installation of water supply body part and valve body part under desk Remove the fixing screws from the valve body parts of the cold and hot water sides and the water supply body part. Then connect sufficiently the valve body parts of the cold and hot water sides and the water supply body part through non-asbestos gasket and screw tightly.

#### Attention:

On the valve body part of the cold water side, a label © is affixed and of the valve body part of the hot water side, a label ⊕ is affixed.

#### 

冷水侧阀体部贴有 〇 标签, 热水侧阀体部贴有 〇 标签。