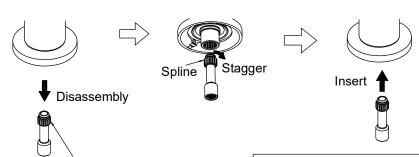

# Faucets installation

3.Adjustment during installation and handle inclination (take out the adjusting connector and stagger the spline adjustment angle, which may need to be adjusted several times according to different insertion positions.)

Handle inclination

Adjusting connector The adjusting connector will fall off if pulled with force Please insert the adjusting connector firmly, and make sure that the adjusting connector is secure after insertion.