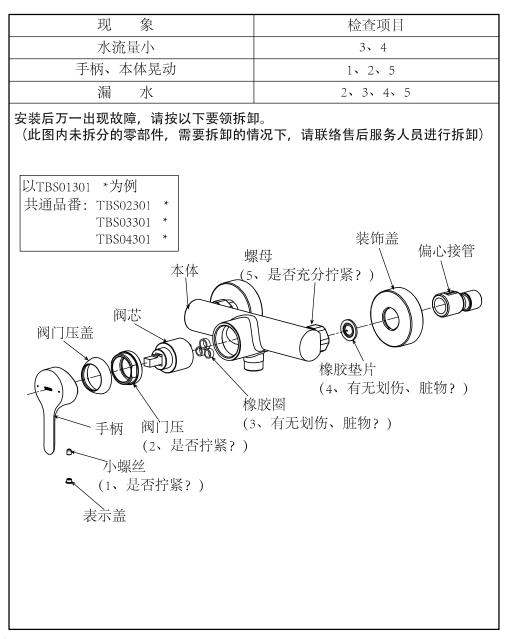

#### 保养

为长期保持产品的美观,请用户按以下方法维护保养。 1.经常用软布擦拭或用软布蘸水擦拭。 2.当有污垢且较明显时,请用中性洗涤剂擦拭后充分进行水洗。

| Phenomenon              | Inspecting items |
|-------------------------|------------------|
| The water flow is small | 3,4              |
| The handle、 body sways  | 1,2,5            |
| Water leakage           | 2,3,4,5          |

In case of any failure after installation, please remove according to the following main points. (When any spare part and component not removed in this figure needs to be removed, please contact with relevant after-sale service personnel)