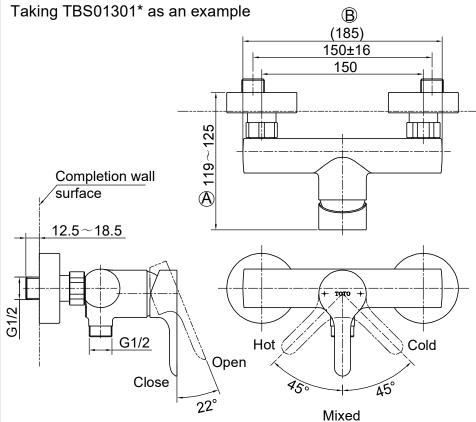

# Installation completion figure

Wall-mounted single-handle, double-control shower fauctes in copper alloy

Note: The above dimensional unit is mm.

The dimension in ( ) is reference dimension.

|   | TBS02301* | TBS03301* | TBS04301* |
|---|-----------|-----------|-----------|
| A | 138~144   | 135~141   | 135~141   |
| B | (185)     | (180)     | (180)     |

### 铜合金壁式单柄双控淋浴水嘴 TBS01301\*为例 (B) (185) $150 \pm 16$ 150 完成墻面 $12.5 \sim 18.5$ G1/2 混合水 TBS02301\* TBS03301\* TBS04301\* $138 \sim 144$ $135 \sim 141$ $135 \sim 141$ 注:上记尺寸单位为mm; ()内尺寸为参考尺寸。 (180)(185)(180)