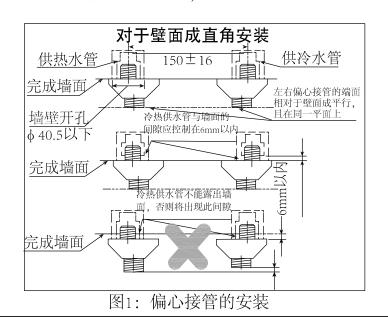

### Faucets installation

Cleaning in water supply pipe
Before installing the faucets it is imperative to wash and flush out the
dust, sand, etc. in the water supply pipe.

- 2. Faucets installation
- (1) Apply thread sealant or wind sealing tape on the two eccentric connecting pipes and then screw in the cold and hot water supply pipes. Attention: Adjust the two eccentric connecting pipes to make the center distance fall within 150±16mm and keep the end faces of the two eccentric connecting pipes being parallel in relation to the wall surface and on the same plane; the distance from the cold and hot water supply pipes to the wall surface is controlled within 6mm without exposing from the wall surface. Otherwise, a gap or poor installation will occur to the faucets, as shown in the figure.
- (2) Screw the decorating cover in the eccentric connecting pipe, being tightly close to the decorated wall. Attention: To ensure that the decorating cover can cover the mounting hole completely after installation, please control properly the mounting hole opening dimension (belowφ40.5mm as recommended). Otherwise, the appearance effect may be affected.
- (3) Put the filter gasket in the nut and connect the nut with the eccentric connecting pipe and tighten with a wrench.
  - Attention: a. In tightening the nut, confirm if the filter gasket has been put in the nut first.
    - b. Just tighten the nut to a degree with no water leakage. A gap may exist between the wall cover and nut.

#### 2.水嘴的安装

(1)在两个偏心接管涂上螺纹密封膏或缠绕密封胶带,然后旋入冷热供水管中。

注意:调节两个偏心接管,使其中心距离在150±16mm范围内,并保证两偏心接管端面相对于壁面成平行,且在同一平面上; 冷热供水管与墙面的距离控制在6mm以内,不能露出墙面,否则水嘴将出现间隙或安装不良,如图所示:

- (2)将装饰盖旋入偏心接管,紧贴装修后的墙壁。 注意:为确保安装后装饰盖能完全盖住安装孔,请把握好安装 孔的开孔尺寸(推荐在 \ 40.5mm以下),否则可能影响外观效果。
- (3)把橡胶垫片放入螺母内,将螺母与偏心接管连接,并用扳手拧紧。 注意: a.拧紧螺母时要先确认过滤垫片是否已放入螺母内。 b.螺母拧紧不漏水即可,装饰盖和螺母之间可能有间隙。