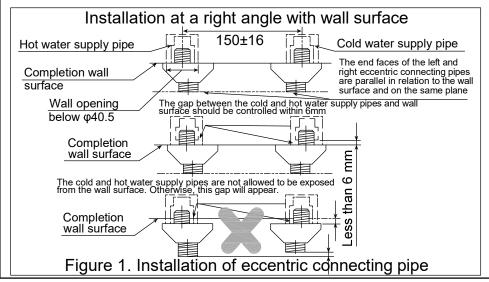

### Faucets installation

Cleaning in water supply pipe
Before installing the faucets it is imperative to wash and flush out the
dust, sand, etc. in the water supply pipe.

- 2. Faucets installation
- (1) Apply thread sealant or wind sealing tape on the two eccentric connecting pipes and then screw in the cold and hot water supply pipes. Attention: Adjust the two eccentric connecting pipes to make the center distance fall within 150±16mm and keep the end faces of the two eccentric connecting pipes being parallel in relation to the wall surface and on the same plane; the distance from the cold and hot water supply pipes to the wall surface is controlled within 6mm without exposing from the wall surface. Otherwise, a gap or poor installation will occur to the faucets, as shown in the figure.
- (2) Screw the decorating cover in the eccentric connecting pipe, being tightly close to the decorated wall. Attention: To ensure that the decorating cover can cover the mounting hole completely after installation, please control properly the mounting hole opening dimension (belowφ40.5mm as recommended). Otherwise, the appearance effect may be affected.
- (3) Put the filter gasket in the nut and connect the nut with the eccentric connecting pipe and tighten with a wrench.
  - Attention: a. In tightening the nut, confirm if the filter gasket has been put in the nut first.
    - b. Just tighten the nut to a degree with no water leakage. A gap may exist between the wall cover and nut.

#### 2.水嘴的安装

(1)在两个偏心接管涂上螺纹密封膏或缠绕密封胶带,然后旋入冷热供水管中。

注意:调节两个偏心接管,使其中心距离在150±16mm范围内,并保证两偏心接管端面相对于壁面成平行,且在同一平面上; 冷热供水管与墙面的距离控制在6mm以内,不能露出墙面,否则水嘴将出现间隙或安装不良,如图所示:

- (2)将装饰盖旋入偏心接管,紧贴装修后的墙壁。 注意:为确保安装后装饰盖能完全盖住安装孔,请把握好安装 孔的开孔尺寸(推荐在 \ 40.5mm以下),否则可能影响外观效果。
- (3)把橡胶垫片放入螺母内,将螺母与偏心接管连接,并用扳手拧紧。 注意: a.拧紧螺母时要先确认过滤垫片是否已放入螺母内。 b.螺母拧紧不漏水即可,装饰盖和螺母之间可能有间隙。