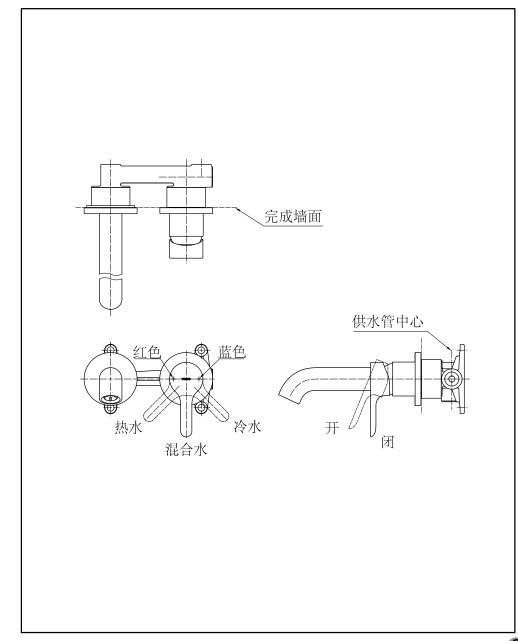

t damage may occur, anti-freezing measures must be taken.

- 1. The parts will be damaged due to frost damage, which may cause water leakage.
- Damaged parts caused by frost damage are repaired for a fee even during the warranty period.
- 3. After the construction is completed or when it is not used for a long time, prepare to prevent sudden drop of temperature and prevent the product from frost damage.

#### Maintenance

To maintain a beautiful appearance of the product, the user is requested to conduct maintenance and care in the following method.

- 1. Wipe with a piece of soft cloth frequently and use a piece of soft cloth dipped in water to wipe from time to time.
- 2. When dirt exists obviously, please use water to wash sufficiently after wiping with a neutral detergent.

### 产品示意图



## 拆卸与检查

| 现象     | 检查项目        |
|--------|-------------|
| 水流量小   | 3、8         |
| 漏水     | 2、3、4、5、7、8 |
| 手柄晃动   | 1、2         |
| 吐水本体晃动 | 6、7         |

安装后万一出现故障,请按以下要领拆卸。 图示为TLS01309\*系列(此图内未拆分的零部件,需要拆卸的情况下,请联络售后服务人员进行拆卸)



### Use condition and attentions

#### Use condition

1. Cold water supply\*hot water supply pressure

- 2.The temperature for water supply is 4~90°C. It is recommended to use hot water temperature of 60°C,Do not use steam to supply hot water.
- 3.The ambient temperature for use is above 0°C. If the ambient temperature is lower than 0°C, the faucets will deform and crack from freezing.
- 4.Being out of use for a long time may result in internal and external rust to the faucets and being unable to be used.
- 5.If you want to scrap this product, do not treat