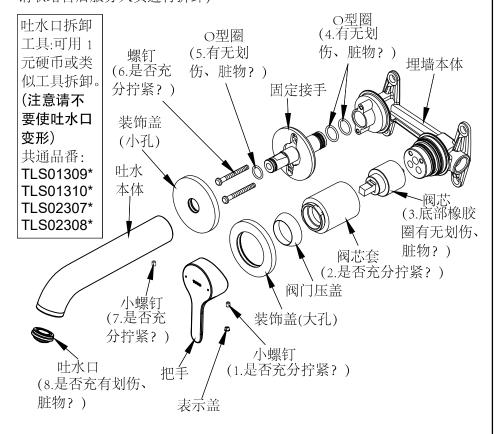

## Dismantle and Inspection

| Phenomenon         | Inspecting items |
|--------------------|------------------|
| Small water flow   | 3、8              |
| Water leakage      | 2、3、4、5、7、8      |
| Wobbling handle    | 1、2              |
| Wobbling spoutbody | 6、7              |

In case of any fault occurring after installation, please disassemble the product as shown below.

TLS01309\* series are used as an example. (To dismount a component which is not dismounted in the drawing, please contact the after-sales service staff for more information.)

## 拆卸与检查

| 现象     | 检查项目        |
|--------|-------------|
| 水流量小   | 3、8         |
| 漏水     | 2、3、4、5、7、8 |
| 手柄晃动   | 1、2         |
| 吐水本体晃动 | 6、7         |

安装后万一出现故障,请按以下要领拆卸。 图示为TLS01309\*系列(此图内未拆分的零部件,需要拆卸的情况下,请联络售后服务人员进行拆卸)