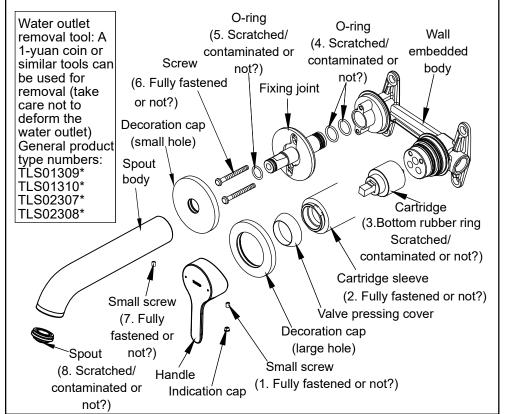

## Dismantle and Inspection

| Phenomenon         | Inspecting items |
|--------------------|------------------|
| Small water flow   | 3、8              |
| Water leakage      | 2、3、4、5、7、8      |
| Wobbling handle    | 1、2              |
| Wobbling spoutbody | 6、7              |

In case of any fault occurring after installation, please disassemble the product as shown below.

TLS01309\* series are used as an example. (To dismount a component which is not dismounted in the drawing, please contact the after-sales service staff for more information.)

## 拆卸与检查

| 现象     | 检查项目        |
|--------|-------------|
| 水流量小   | 3、8         |
| 漏水     | 2、3、4、5、7、8 |
| 手柄晃动   | 1、2         |
| 吐水本体晃动 | 6、7         |

安装后万一出现故障,请按以下要领拆卸。 图示为TLS01309\*系列(此图内未拆分的零部件,需要拆卸的情况下,请联络售后服务人员进行拆卸)