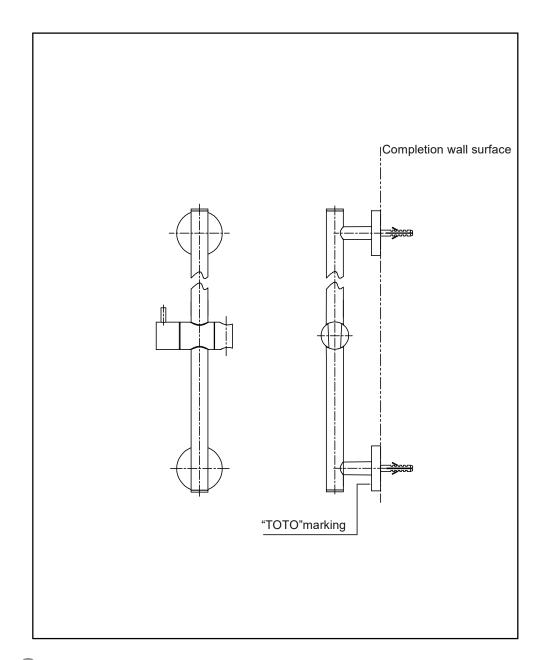

| 4                                            |
| In case of any failure after installation, please re                                                                                                                                                                                                                                     | move according to the following main points. |
| Wall seat core (1. Whether th is in the vertical Plug cover (with O-ring)  Straight fastening screw (3.Sufficiently tightened?)  Slide seat (4. If the handle faces upward when being locked?)  Take TBW01016* as an example General product type numbers: TBW01015* TBW02011* TBW02012* | Decorating cover                             |

# Product schematic diagram

# 产品示意图





## 拆卸与检查



### Maintenance

#### Maintenance

To maintain a beautiful appearance of the product, the user is requested to conduct maintenance and care in the following method.

- 1. Wipe with a piece of soft cloth frequently and use a piece of soft cloth dipped in water to wipe from time to time.
- 2. When dirt exists obviously, please use water to wash sufficiently after wiping with a neutral detergent.
- Do not use toilet cleaning powder, abstergent, machine oil, xina water, strong acidic and alkaline detergent or such detergent as containing particle matters, nylon brush to clean this product.

## Use condition and attentions in use

#### Use condition

- 1. The ambient temperature for use is above 0°C.
- 2.If you want to scrap this product, do not treat it as you do for general ho