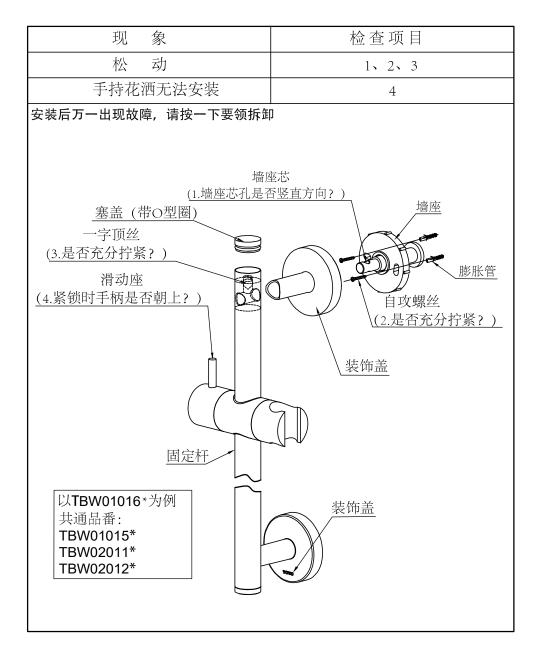

## Dismantle and Inspection

| Symptom                                                                                                                                                                                                                                                                                  | Inspecting item                              |
|------------------------------------------------------------------------------------------------------------------------------------------------------------------------------------------------------------------------------------------------------------------------------------------|----------------------------------------------|
| Getting loose                                                                                                                                                                                                                                                                            | 1、2、3                                        |
| The handheld shower cannot be installed                                                                                                                                                                                                                                                  | 4                                            |
| In case of any failure after installation, please re                                                                                                                                                                                                                                     | move according to the following main points. |
| Wall seat core (1. Whether th is in the vertical Plug cover (with O-ring)  Straight fastening screw (3.Sufficiently tightened?)  Slide seat (4. If the handle faces upward when being locked?)  Take TBW01016* as an example General product type numbers: TBW01015* TBW02011* TBW02012* | Decorating cover                             |

## 拆卸与检查

## 明细单

| 固定杆组品······1套              |
|----------------------------|
| 墙座+墙座芯+装饰盖······2套         |
| 塞盖·······2套                |
| 零件包······1套                |
| 型纸······1张                 |
| 施工说明书······1本              |
| 使用说明书······1本              |
| 使用此明细单的产品包括:               |
| TBW01015*滑动式淋浴支架(900mm圆型)  |
| TBW01016* 滑动式淋浴支架(600mm圆型) |
| TBW02011* 滑动式淋浴支架(900mm方型) |
| TBW02012* 滑动式淋浴支架(600mm方型) |