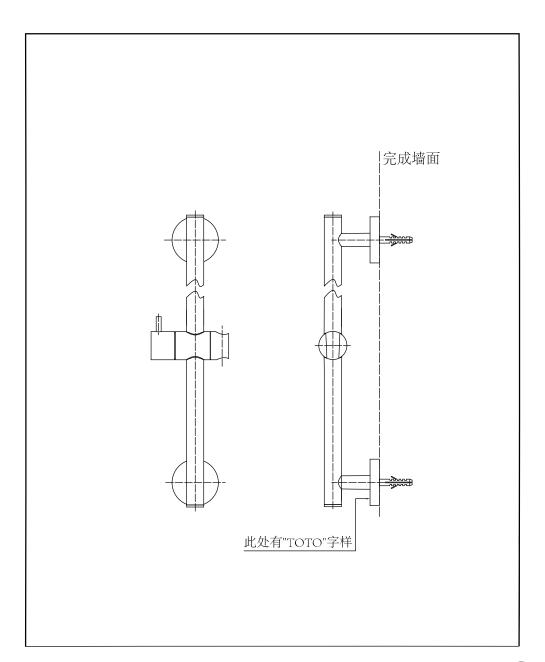

| 4                                            |
| In case of any failure after installation, please re                                                                                                                                                                                                                                     | move according to the following main points. |
| Wall seat core (1. Whether th is in the vertical Plug cover (with O-ring)  Straight fastening screw (3.Sufficiently tightened?)  Slide seat (4. If the handle faces upward when being locked?)  Take TBW01016* as an example General product type numbers: TBW01015* TBW02011* TBW02012* | Decorating cover                             |

# Product schematic diagram

# 产品示意图





## 拆卸与检查



### Maintenance

#### Maintenance

To maintain a beautiful appearance of the product, the user is requested to conduct maintenance and care in the following method.

- 1. Wipe with a piece of soft cloth frequently and use a piece of soft cloth dipped in water to wipe from time to time.
- 2. When dirt exists obviously, please use water to wash sufficiently after wiping with a neutral detergent.
- Do not use toilet cleaning powder, abstergent, machine oil, xina water, strong acidic and alkaline detergent or such detergent as containing particle matters, nylon brush to clean this product.

## Use condition and attentions in use

#### Use condition

- 1. The ambient temperature for use is above 0°C.
- 2.If you want to scrap this product, do not treat it as you do for general hous