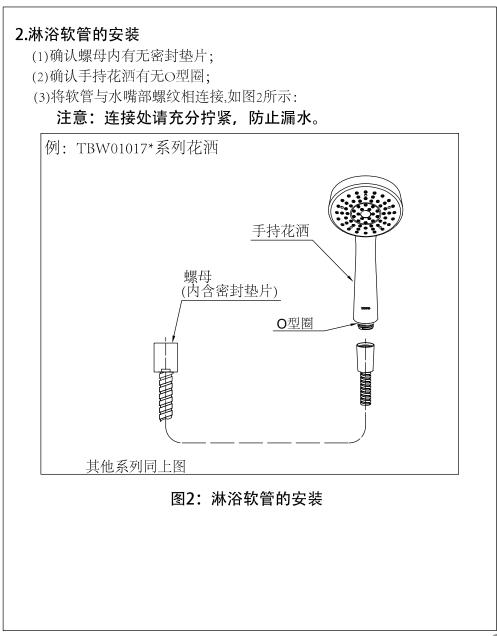

### **Shower installation**

2. Shower hose installation (1)Confirm if any sealing gasket exists in the nut; (2)Confirm if any O-ring exists in the shower part; (3)Connect the hose with the screw threads of the water nozzle part, as shown in figure 2. Attention: Please tighten the connection sufficiently to prevent water leakage. Example: TBW01017\*series shower Hand shower Nut (containing sealing gasket inside) O-ring The series are the same as the above figure Figure 2: Shower hole installation