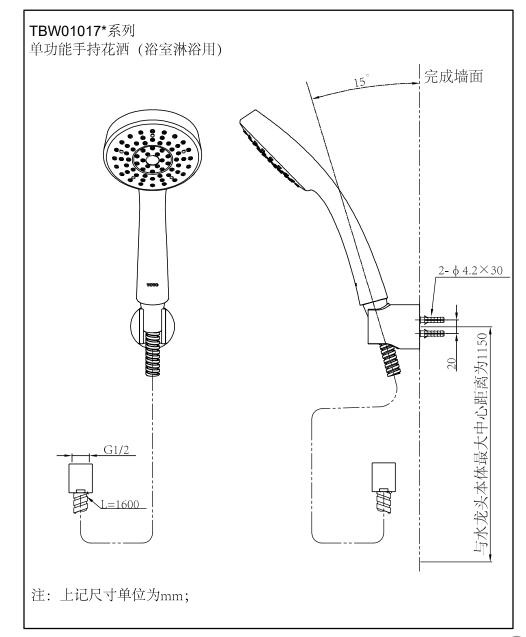

### 安装完成图

安装完成图

## 安装完成图

#### Use condition

- 1. The handheld shower should be used with water tap.
- 2.Cold water supply\*hot water supply pressure
- Minimum pressure.....0.05MPa (flow pressure)
- Maximum pressure.....0.5MPa (flow pressure)
- Recommended service pressure.....0.1~0.5MPa (flow pressure)
- Test pressure.....0.5MPa (flow pressure)
- 3. The temperature for hot water supply is not beyond 70°C. It is suggested to use the temperature of 60°C. Do not use steam to supply hot water.
- 4. The ambient temperature for use is above 0°C. If the ambient temperature is not higher than 0°C, the handheld shower may deform and crack from freezing.
- 5.To prevent internal shower damage, the shower water outlet temperature shall not exceed 60°C. It is suggested to use a temperature below 45°C.
- 6. To attain the best effect of installation and use, it is recommended that the handheld shower series should be used with the water tap from TOTO.
- 7.In installation, the maximum distance between the shower holder and the center of the water tap body is 1,150mm.
- 8. If it is left unused for a long time, the internal and external parts of the shower may get rusty to such a degree that it can't be used any more.
- 9.If you want to scrap this product, do not treat it as you do for general household garbage. Please follow relevant statutes to have it treated, recovered and collected appropriately by an independent recovery system.
- 10. The product in these instructions has a cleaning function.