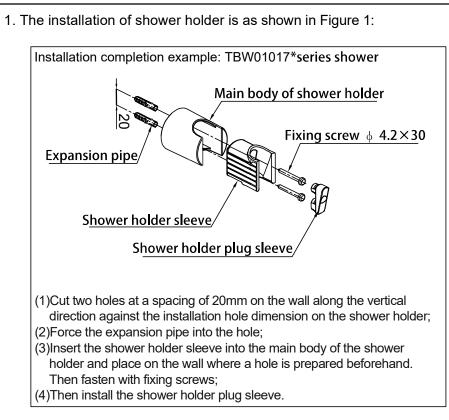

### Shower installation

Figure 1. Installation of shower holder

### Installation completion figure

Note: The unit of the above dimensions is mm;

### Installation completion figure