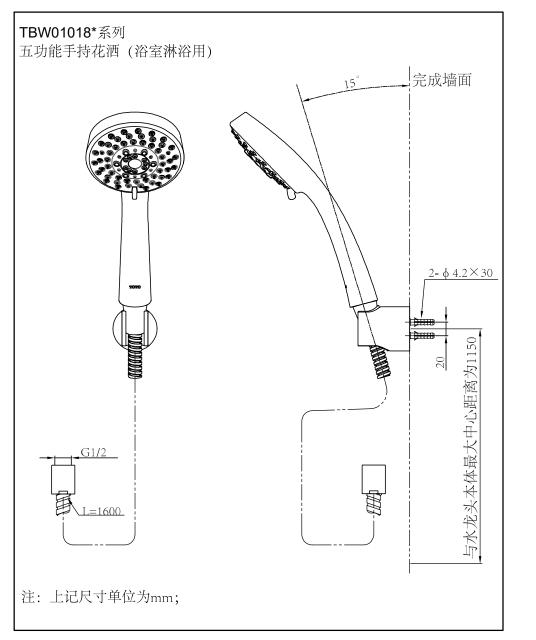

### 安装完成图

安装完成图

## 安装完成图

#### Use condition

- 1. The handheld shower should be used with water tap.
- 2.Cold water supply\*hot water supply pressure
- Minimum pressure.....0.05MPa (flow pressure)
- Maximum pressure.....0.5MPa (flow pressure)
- Recommended service pressure.....0.1~0.5MPa (flow pressure)
- Test pressure.....0.5MPa (flow pressure)
- 3. The temperature for hot water supply is not beyond 70°C. It is suggested to use the temperature of 60°C. Do not use steam to supply hot water.
- 4. The ambient temperature for use is above 0°C. If the ambient temperature is not higher than 0°C, the handheld shower may deform and crack from freezing.
- 5.To prevent internal shower damage, the shower water outlet temperature shall not exceed 60°C. It is suggested to use a temperature below 45°C.
- 6. To attain the best effect of installation and use, it is recommended that the handheld shower series should be used with the water tap from TOTO.
- 7.In installation, the maximum distance between the shower holder and the center of the water tap body is 1,150mm.
- 8. If it is left unused for a long time, the internal and external parts of the shower may get rusty to such a degree that it can't be used any more.
- 9.If you want to scrap this product, do not treat it as you do for general household garbage. Please follow relevant statutes to have it treated, recovered and collected appropriately by an independent recovery system.
- 10. The product in these instructions has a cleaning function.