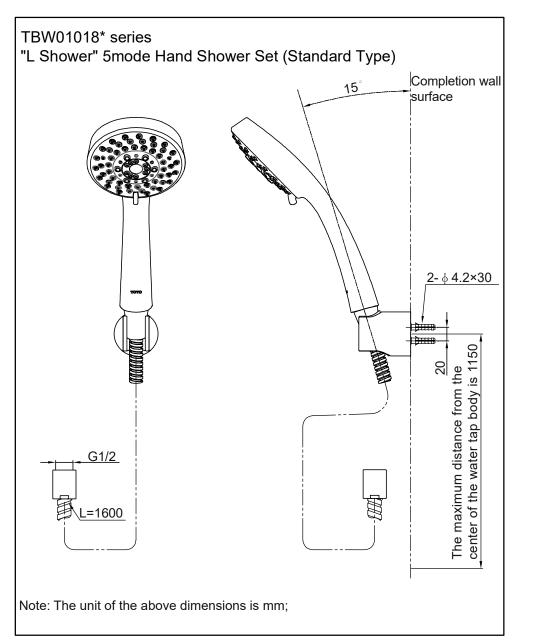

### Installation completion figure

Note: The unit of the above dimensions is mm;

### Installation completion figure

#### Use condition

- 1. The handheld shower should be used with water tap.
- 2.Cold water supply\*hot water supply pressure
- Minimum pressure.....0.05MPa (flow pressure)
- Maximum pressure.....0.5MPa (flow pressure)
- Recommended service pressure.....0.1~0.5MPa (flow pressure)
- Test pressure.....0.5MPa (flow pressure)
- 3. The temperature for hot water supply is not beyond 70°C. It is suggested to use the temperature of 60°C. Do not use steam to supply hot water.
- 4. The ambient temperature for use is above 0°C. If the ambient temperature is not higher than 0°C, the handheld shower may deform and crack from freezing.
- 5.To prevent internal shower damage, the shower water outlet temperature shall not exceed 60°C. It is suggested to use a temperature below 45°C.
- 6. To attain the best effect of installation and use, it is recommended that the handheld shower series should be used with the water tap from TOTO.
- 7.In installation, the maximum distance between the shower holder and the center of the water tap body is 1,150mm.
- 8. If it is left unused for a long time, the internal and external parts of the shower may get rusty to such a degree that it can't be used any more.
- 9.If you want to scrap this product, do not treat it as you do for general household garbage. Please follow relevant statutes to have it treated, recovered and collected appropriately by an independent recovery system.
- 10. The product in these instructions has a cleaning function.