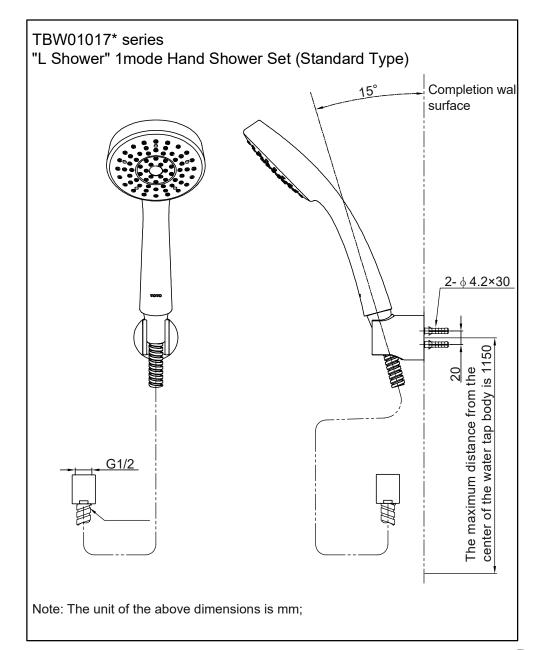

### Installation completion figure

Note: The unit of the above dimensions is mm;

#### Use condition

- 1. The handheld shower should be used with water tap.
- 2.Cold water supply\*hot water supply pressure
- Minimum pressure.....0.05MPa (flow pressure)
- Maximum pressure.....0.5MPa (flow pressure)
- Recommended service pressure.....0.1~0.5MPa (flow pressure)
- Test pressure.....0.5MPa (flow pressure)
- 3. The temperature for hot water supply is not beyond 70°C. It is suggested to use the temperature of 60°C. Do not use steam to supply hot water.
- 4. The ambient temperature for use is above 0°C. If the ambient temperature is not higher than 0°C, the handheld shower may deform and crack from freezing.
- 5.To prevent internal shower damage, the shower water outlet temperature shall not exceed 60°C. It is suggested to use a temperature below 45°C.
- 6. To attain the best effect of installation and use, it is recommended that the handheld shower series should be used with the water tap from TOTO.
- 7.In installation, the maximum distance between the shower holder and the center of the water tap body is 1,150mm.
- 8. If it is left unused for a long time, the internal and external parts of the shower may get rusty to such a degree that it can't be used any more.
- 9.If you want to scrap this product, do not treat it as you do for general household garbage. Please follow relevant statutes to have it treated, recovered and collected appropriately by an independent recovery system.
- 10. The product in these instructions has a cleaning function.