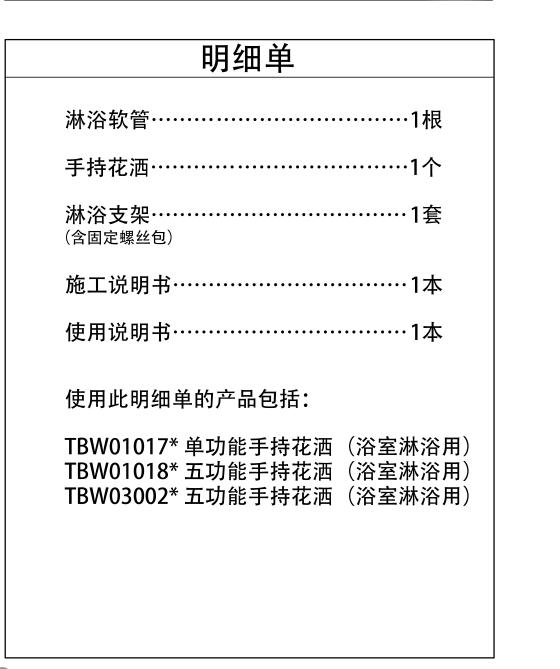

### **Detailed list**

| Detailed list                                                                                                                                                                                                                          |
|----------------------------------------------------------------------------------------------------------------------------------------------------------------------------------------------------------------------------------------|
| Shower hose1 piece                                                                                                                                                                                                                     |
| Handheld shower1 piece                                                                                                                                                                                                                 |
| Shower holder1 set (containing fixing screw package)                                                                                                                                                                                   |
| Instructions for construction1 copy                                                                                                                                                                                                    |
| Instructions for operation1 copy                                                                                                                                                                                                       |
| The products using the detailed list include:<br>TBW01017* "L Shower" 1mode Hand Shower Set (Standard Type)<br>TBW01018* "L Shower" 5mode Hand Shower Set (Standard Type)<br>TBW03002* "L Shower" 5mode Hand Shower Set (Classic Type) |