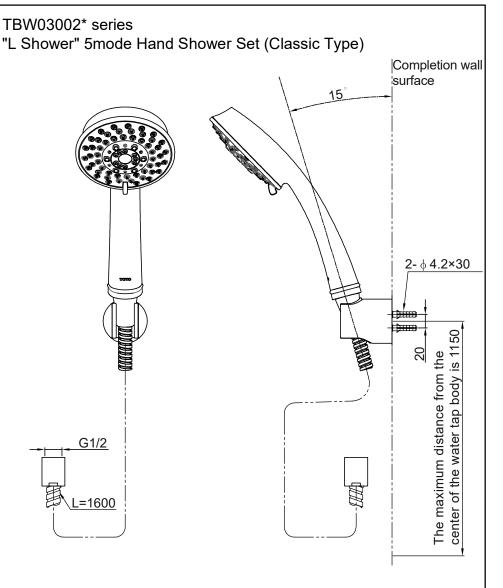

### Installation completion figure

Note: The unit of the above dimensions is mm;

### Installation completion figure

#### Use condition

- 1. The handheld shower should be used with water tap.
- 2.Cold water supply\*hot water supply pressure
- Minimum pressure.....0.05MPa (flow pressure)
- Maximum pressure.....0.5MPa (flow pressure)
- Recommended service pressure.....0.1~0.5MPa (flow pressure)
- Test pressure.....0.5MPa (flow pressure)
- 3. The temperature for hot water supply is not beyond 70°C. It is suggested to use the temperature of 60°C. Do not use steam to supply hot water.
- 4. The ambient temperature for use is above 0°C. If the ambient temperature is not higher than 0°C, the handheld shower may deform and crack from freezing.
- 5.To prevent internal shower damage, the shower water outlet temperature shall not exceed 60°C. It is suggested to use a temperature below 45°C.
- 6. To attain the best effect of installation and use, it is recommended that the handheld shower series should be used with the water tap from TOTO.
- 7.In installation, the maximum distance between the shower holder and the center of the water tap body is 1,150mm.
- 8. If it is left unused for a long time, the internal and external parts of the shower may get rusty to such a degree that it can't be used any more.
- 9.If you want to scrap this product, do not treat it as you do for general household garbage. Please follow relevant statutes to have it treated, recovered and collected appropriately by an independent recovery system.
- 10. The product in these instructions has a cleaning function.