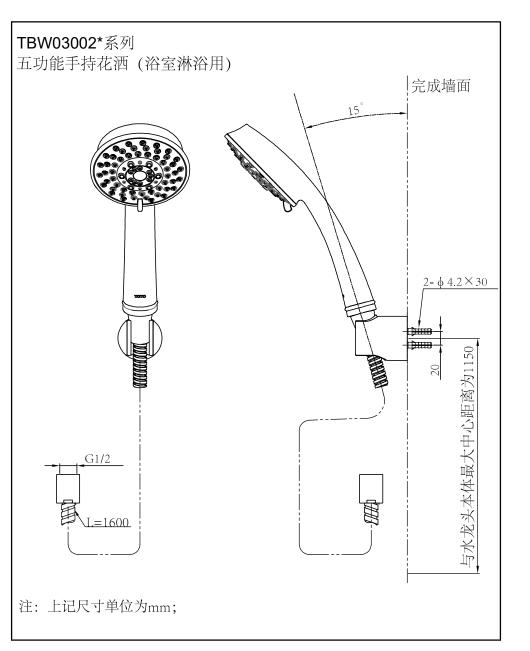

event the product from frost damage.
- 4.Because of the risk of frost damage, please ensure that the ambient temperature of the product is always above 0 °C.

#### Maintenance

To maintain a beautiful appearance of the product, the user is requested to conduct maintence and care in the following method.

please maintain it according to the following methods

- 1. Wipe with a piece of soft cloth frequently and use a piece of soft cloth dipped in water to wipe from time to time.
- 2. When dirt exists obviously, please use water to wash sufficiently after wiping with a neutral detergent.
- 3.Do not use toilet cleaning powder, abstergent, machine oil, xina water, strong acidic and alkaline detengent or such detergent as containing perticle metters, nylon brush to clean the product.

## 安装完成图



### 花洒的安装



#### 图1: 淋浴支架的安装

### Use condition

#### Use condition

- 1. The handheld shower should be used with water tap.
- 2.Cold water supply\*hot water supply pressure
- Minimum pressure.....0.05MPa (flow pressure)
- Maximum pressure.....0.5MPa (flow pressure)
- Recommended service pressure.....0.1~0.5MPa (flow pressure)
- Test pressure.....0.5MPa (flow pressure)
- 3. The temperature for hot water supply is not beyond 70°C. It is suggested to use the temperature of 60°C. Do not use steam to supply hot water.
- 4. The ambient temperature for use is above 0°C. If the ambient temperature is not higher than 0°C, the handheld shower may deform and crack from freezing.
- 5.To prevent internal shower damage, the shower water outlet temperature shall not exceed 60°C. It is suggested to us