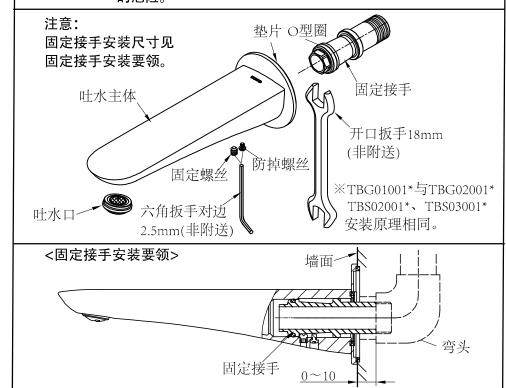

## 水嘴的安装

#### 1.供水管内的清扫

水嘴安装前必须先将供水管内的尘埃、砂砾等到完全洗净、冲出。

- 2.水嘴主体部分的安装
  - (1)将固定接手螺纹处缠上适量生料带,旋进供水管中,要充分拧紧。
  - (2)将固定螺丝和防掉螺丝拧下,然后将吐水主体装到固定接手上,先 用固定螺丝充分拧紧,再锁紧防掉螺丝即可。(在固定接手的O型圈 上涂肥皂水等之后会更容易装配)

#### 注意: ①调整吐水口至最佳方向。

- ②为确保安装后本体能完全盖住安装孔,墙壁开孔的外径不能 大于  $\phi$  47, 请把握好安装孔的开孔尺寸,否则会出现安装后 埋墙部件不能被遮盖的现象。
- ③请确保锁紧固定和防掉螺钉,否则有可能出现吐水本体掉落 的危险。