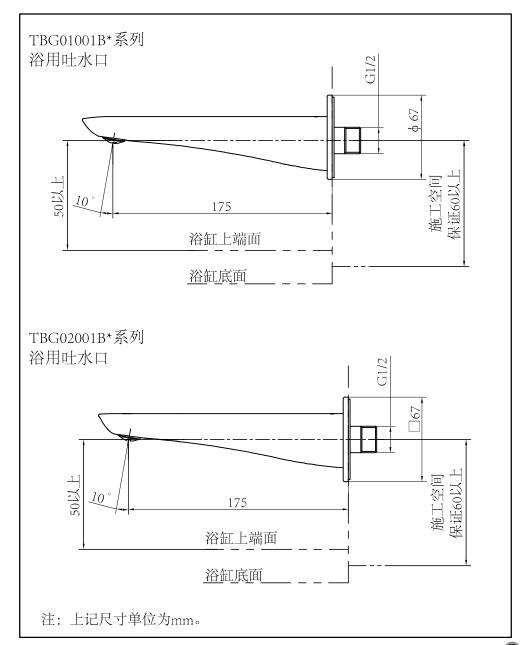

# TBS02001B\*系列 浴用叶水口 施工空间 保证60以上 50以上 170 浴缸上端面 浴缸底面 TBS03001\*系列 浴用叶水口 G1/2 呆证60以上 施工空间 15 145 浴缸上端面 浴缸底面 注:上记尺寸单位为mm。