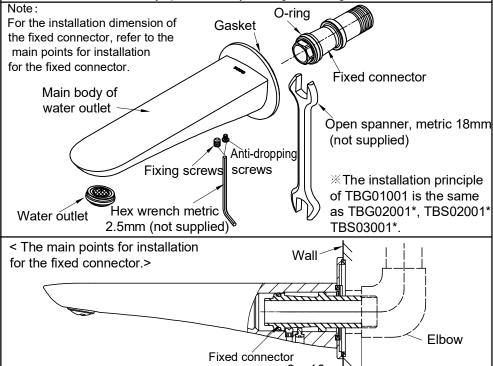

### Faucets installation

- 1. Cleaning in water supply pipe Before installing the faucets, it is imperative to wash and flush out the dust, sand, etc.in the water supply pipe.
- 2. Installation of main body of faucets
- (1) Wind an appropriate amount of teflon tape on the thread of fixed connector and screw in the water supply pipe. Be sure to tight sufficiently.
- (2) Remove the fixing screws and anti-dropping screws and then install the main body of the water outlet onto the fixed connector. Firstly, tighten sufficiently with the fixing screws and then just lock tight the anti-dropping screws. (After applying some soap water, etc. on the O-ring of the fixed connector, it will be easier to assemble)

Note: ①Adjust the water outlet to the optimum position.

- ②To ensure that the body can fully cover the installation hole after installation, the OD of the wall opening shall not be greater than 47. Please grasp properly the installation hole dimension. Otherwise, the components buried in wall may not be covered after installation.
- ③Please make sure that lock fixing screws and anti-dropping screws, otherwise likely spit water body in danger of falling.

#### 1.供水管内的清扫

水嘴安装前必须先将供水管内的尘埃、砂砾等到完全洗净、冲出。

- 2.水嘴主体部分的安装
  - (1)将固定接手螺纹处缠上适量生料带,旋进供水管中,要充分拧紧。
  - (2)将固定螺丝和防掉螺丝拧下,然后将吐水主体装到固定接手上,先 用固定螺丝充分拧紧,再锁紧防掉螺丝即可。(在固定接手的O型圈 上涂肥皂水等之后会更容易装配)

#### 注意: ①调整吐水口至最佳方向。

- ②为确保安装后本体能完全盖住安装孔,墙壁开孔的外径不能 大于  $\phi$  47, 请把握好安装孔的开孔尺寸,否则会出现安装后 埋墙部件不能被遮盖的现象。
- ③请确保锁紧固定和防掉螺钉,否则有可能出现吐水本体掉落 的危险。