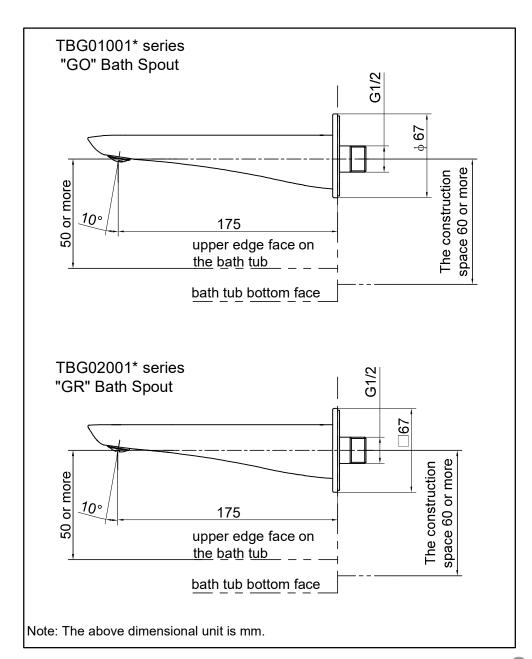

### TBS02001\* series "LN" Bath Spout G1/2 67 space 60 or more The construction 50 or more *70*° 170 upper edge face on the bath tub bath tub bottom face TBS03001\* series "LC" Bath Spout G1/2 67 space 60 or more or more *15*° 145 upper edge face on the bath tub bath tub bottom face Note: The above dimensional unit is mm.

# Installation completion figure

## 安装完成图