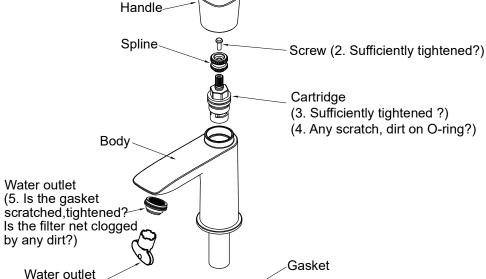

## Dismantle and Inspection

| Phenomenon                                                                                                        | Inspecting items                             |
|-------------------------------------------------------------------------------------------------------------------|----------------------------------------------|
| The water flow is small                                                                                           | 5、7                                          |
| The handle sways                                                                                                  | 1、2、3                                        |
| Water leakage                                                                                                     | 3、4、5、7                                      |
| Body swinging                                                                                                     | 6                                            |
| In case of any failure after installation, please rer<br>Example: TLG04101*<br>Universal product number:TLS01101* | nove according to the following main points. |
| Handle-                                                                                                           | © Screw (1. Sufficiently tightened?)         |
| l Spline√ 9-                                                                                                      | C (O. O                                      |

Filter net gasket
(7. Is the gasket scratched?
Is the filter net clogged by any dirt?)

Nut (6. Sufficiently tightened?)

Washer

mounting tools

#### 检查项目 水流量小 5**、**7 把手晃动 1, 2, 3 水 漏 3, 4, 5, 7 本体晃动 6 安装后万一出现故障, 请按以下要领拆卸。 例: TLG04101\* 共通品番: TLS01101\*。 (1.是否充分拧紧?) 把手 花键 螺钉 (2.是否充分拧紧?) 阀芯 (3.阀芯是否拧紧?) (4.0型圈有无划伤、脏物?) 本体 叶水口 (5.垫片有无划 伤、拧紧? 滤网是否有脏物 堵塞?) 叶水口 安装工具 垫片 滤网垫片 菊座金 (7.垫片有无划伤? 螺母 滤网是否有脏物堵塞? (6.是否拧紧?)