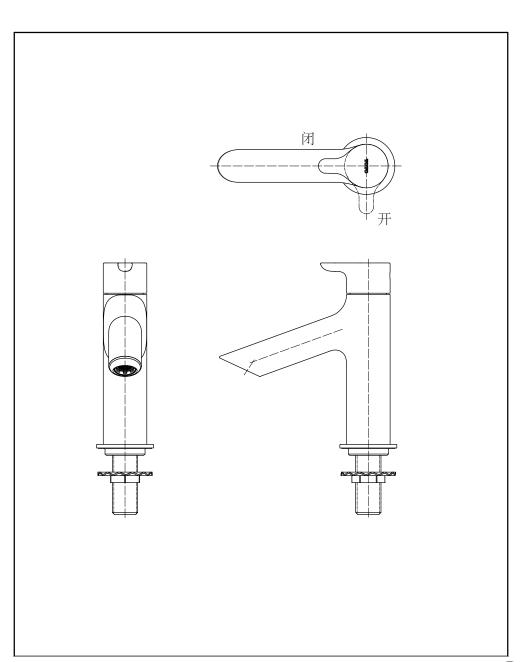

# 产品示意图

#### 检查项目 水流量小 5**、**7 把手晃动 1, 2, 3 水 漏 3, 4, 5, 7 本体晃动 6 安装后万一出现故障, 请按以下要领拆卸。 例: TLG04101\* 共通品番: TLS01101\*。 (1.是否充分拧紧?) 把手 花键 螺钉 (2.是否充分拧紧?) 阀芯 (3.阀芯是否拧紧?) (4.0型圈有无划伤、脏物?) 本体 叶水口 (5.垫片有无划 伤、拧紧? 滤网是否有脏物 堵塞?) 叶水口 安装工具 垫片 滤网垫片 菊座金 (7.垫片有无划伤? 螺母 滤网是否有脏物堵塞? (6.是否拧紧?)