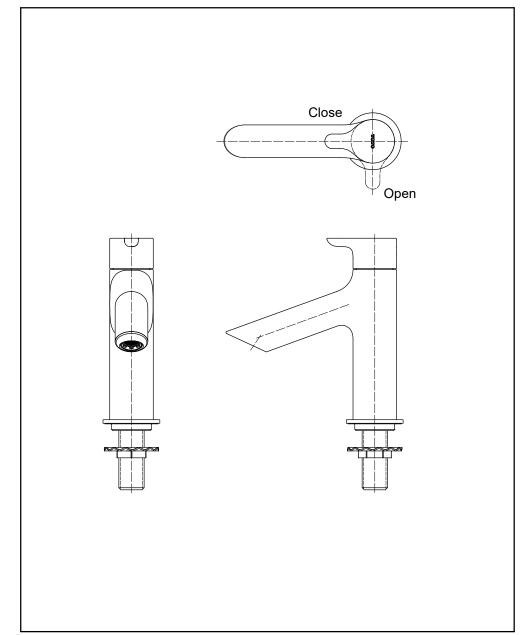

# Product schematic diagram

#### ⚠ Attentions

- 6. It is suggested not to leave it unused for a long time. Otherwise, this may lead to internal and external rust to faucets to such a degree that it cannot be used any more, etc.
- 7. If the water outlet pressure is too high, please adjust the water valve to the water flow you need to avoid the water sprinkled out the basin.
- 8. With the product design being updated constantly, the physical object may not coincide with the figure. However, the basic principle for installation, use is the same.
- 9.When using in places where frost damage may occur, anti-freezing measures must be taken. The parts will be damaged due to frost damage, which may cause water leakage and property loss. Damages caused by frost damage are repaired for a fee even during the warranty period. Please ensure that the ambient temperature of the product is always above 0°C.