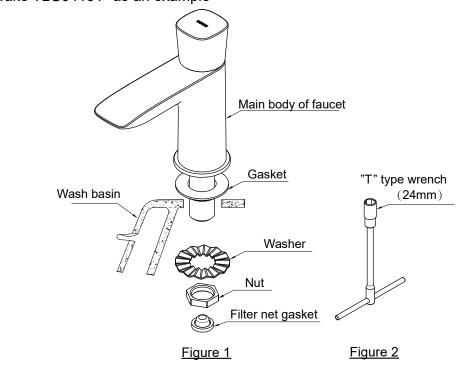

#### Take TLG04101\* as an example

## Faucets installation

- 1. Cleaning in water supply pipe
  Before installing the faucets it is imperative to wash and flush out the dust, sand, etc.
- in the water supply pipe.

  2. Faucet installation
- (1) As shown in Figure 1, remove the nut, washer under the main body of the faucet.
- (2) Place the main body of water nozzle together with the gasket in the installation hole of the wash basin. Adjust the direction of the main body so that it is installed on the wash basin with the front side facing forward.
- (3) Fix the faucets onto the wash basin from the lower part of the wash basin using washer, nut.
- Note:1. Before connecting in the water supply pipe, be sure to confirm if any filter net gasket exists in the nut.
  - 2. In the circumstance that it is impossible or hard to construct with a general wrench (not supplied), it is recommended to use the wrench (not supplied) available in market as shown in Figure 2.

#### 2.水嘴的安装

- (1)如图1所示,卸下水嘴主体下部的螺母、菊座金。
- (2)将水嘴主体连同垫片一起置于洗面盆安装孔中,调整主体方向使其正面朝前安装在洗面盆上。
- (3)从洗面盆的下部用菊座金、螺母将水嘴固定在洗面盆上。 注意:
  - 1.接入供水管前务必确认螺母内有无滤网垫片。
  - 2.在一般扳手(非附送)无法施工或施工困难的场合下推荐 使用图2市贩"T"型扳手(非附送)。