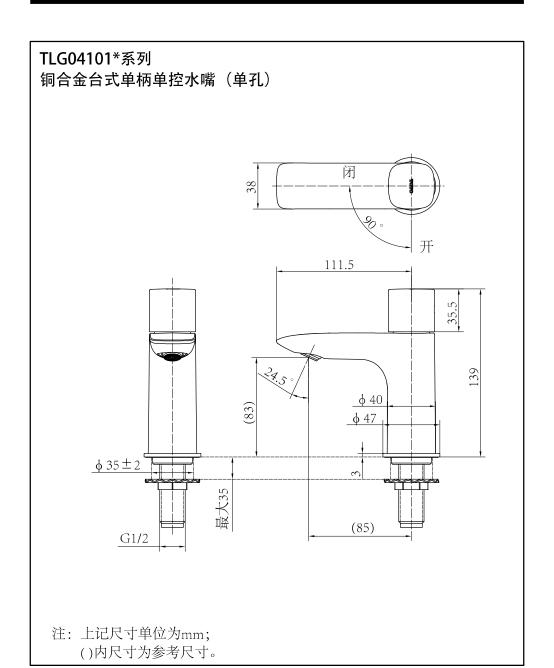

ge.
- 2. Damaged parts caused by frost damage are repaired for a fee even during the warranty period.
- 3. After the construction is completed or when it is not used for a long time, prepare to prevent sudden drop of temperature and prevent the product from frost damage.
- 4. Because of the risk of frost damage, please ensure that the ambient temperature of the product is always above 0°C.

#### **Attentions**

To maintain the good appearance of the product for a long time, the user is requested to conduct maintenance and care by the following method.

- 1. Wipe with a piece of soft cloth frequently and use a piece of soft cloth dipped in water to wipe from time to time.
- 2. When dirt exists obviously, please use water to wash sufficiently after wiping with a neutral detergent.

# 安装完成图



# 安装完成图

# TLS01101\*系列 铜合金台式单柄单控水嘴(单孔) 57.6 φ 47 (100)G1/2 注:上记尺寸单位为mm; ()内尺寸为参考尺寸。

## Use condition and attentions in construction

#### Use condition

1. Cold water supply\*hot water supply pressure

Minimum pressure0.05MPa (flow pressure)Maximum pressure1.0MPa (static pressure)Recommended Operating pressure $0.1 \sim 0.5MPa$  (flow pressure)Test pressure1.6MPa (static pressure)

- 2. It is suggested that the water supply temperature should be 1°C~40°C. If being higher than 40°C, scalding may occur.
- 3.The ambient temperature for use is above 0℃. If the ambient temperature is not higher than 0℃, the faucets will deform and crack from freezing.
- 4.Being out of use for a long time may result in internal and external rust to the faucets and being unable to be used.
- 5.If you want to