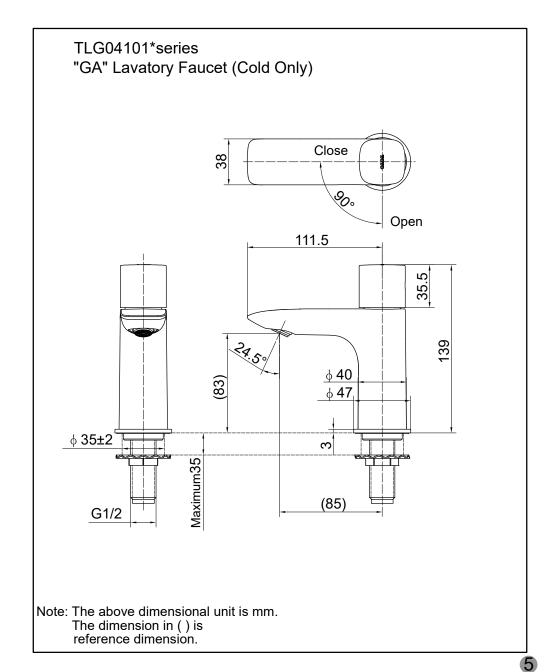

高压力……1.0MPa (静压)

推荐使用压力……0.1~0.5MPa (流动压)

检测压力……1.6MPa (静压)

- 2.建议供水温度在1℃~40℃,如果高于40℃,可能会导致烫伤。
- 3.使用环境温度0℃以上。如果不高于0℃,水嘴会出现变形、冻裂现象。
- 4.长时间不使用时,可导致水嘴内部及外部锈蚀不能使用等现象。
- 5.如果您需要废弃本产品,请勿将其作为一般生活垃圾处理,请依照法规经由独立的回收体系进行合适的处理、恢复和回收。
- 6.本说明书中的产品具有清洗功能。

#### 施工上的注意

△ 注意 表示如果无视此标志而误操作时,有可能造成人身伤害或财产损失。

## **!**注意

- 1.请勿撞击本产品,否则可能会造成故障、漏水。
- 2.如果吐水压力大,请调节止水阀达到需要的流量,避免水势过大, 溅出洗面盆。
- 3.随着产品式样的不断更新,实物存在与图示不符的情况,但基本 安装、使用原理相同。
- 4.在可能结冰的场所使用时,要切实做好防冻措施。 由于结冰,零件破损,有可能导致漏水,造成财产损失。因结冰而造成 的破损即使在保修期内也是有偿修理。请不要让产品的温度低于0℃。

# Installation completion figure

## 防冻措施

在可能结冰的场所使用时,要切实做好防冻措施。

- 1. 产品结冰的话零件损坏,成为漏水的原因。
- 2. 因结冰造成的零件损坏即使在保修期内也是有偿修理。
- 3. 施工完了后或长时间不使用时,要有预防突然降温的准备,要对产品进行结冰预防。
- 4. 因为有结冰的危险、请不要让产品周围的温度在0℃以下。

## 保 养

为长期保持产品的美观, 请用户按以下方法维护保养。

- 1.经常用软布擦拭或用软布蘸水擦拭。
- 2.当有污垢且较明显时,请用中性洗涤剂擦拭后充分进行水洗。



## Maintenance

## Anti-freezing measures

When using in places where frost damagemay occur, anti-freezing measures must be taken.

- 1. The parts will be damaged due to frost damage, which may cause water leakage.
- 2. Damaged parts caused by frost damage are repaired for a fee even during the warranty period.
- 3. After the construction is completed or when it is not used for a long time, prepare to prevent sudden drop of temperature and prevent the product from frost damage.
- 4. Because of the risk of frost damage, please ensure that the ambient temperature of the product is always above 0°C.

#### **Attentions**

To maintain the good appearance of the product for a long time, the user is requested to conduct maintenance and care by the following method.

- 1. Wipe with a piece of so