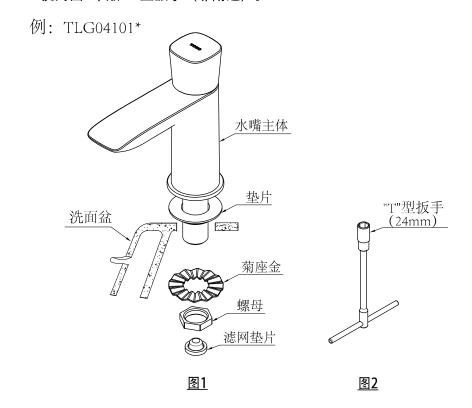

#### Take TLG04101\* as an example

#### 2.水嘴的安装

- (1)如图1所示,卸下水嘴主体下部的螺母、菊座金。
- (2)将水嘴主体连同垫片一起置于洗面盆安装孔中,调整主体方向使其正面朝前安装在洗面盆上。
- (3)从洗面盆的下部用菊座金、螺母将水嘴固定在洗面盆上。 注意:
  - 1.接入供水管前务必确认螺母内有无滤网垫片。
  - 2.在一般扳手(非附送)无法施工或施工困难的场合下推荐 使用图2市贩"T"型扳手(非附送)。