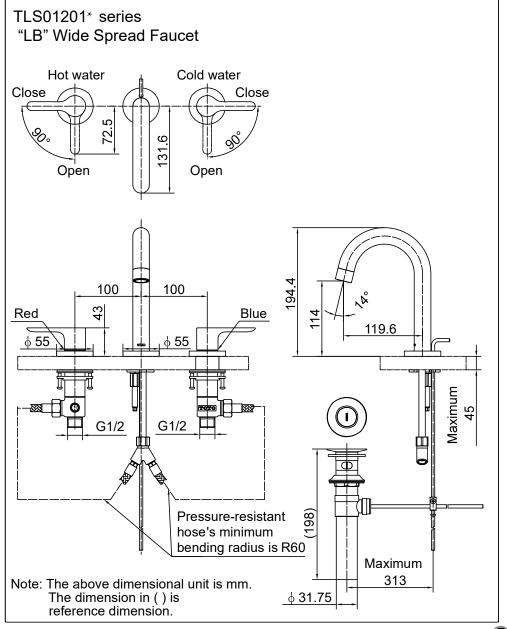

明细单

| 明细单                                                                                |
|------------------------------------------------------------------------------------|
| 水嘴主体1套                                                                             |
| 耐压软管2条                                                                             |
| 排水金具1套                                                                             |
| 阀体2套                                                                               |
| 把手部                                                                                |
| 提拉杆1条                                                                              |
| 施工说明书······1本                                                                      |
| 使用说明书1本                                                                            |
| 使用此明细单的产品包括:<br>TLS01201* 铜合金台式双柄双控洗面器水嘴(含排水配件)<br>TLS02201* 铜合金台式双柄双控洗面器水嘴(含排水配件) |
|                                                                                    |

# **Detailed list**

| Detailed list                                                                                                            |  |  |
|--------------------------------------------------------------------------------------------------------------------------|--|--|
| Main body of faucets1 set                                                                                                |  |  |
| Pressure-resistant hose 2 pieces                                                                                         |  |  |
| Water drainage hardware1 set                                                                                             |  |  |
| Valve body ······2 sets                                                                                                  |  |  |
| Handle part 2 sets                                                                                                       |  |  |
| Lifting bar 1 piece                                                                                                      |  |  |
| Instructions for construction1 copy                                                                                      |  |  |
| Instructions for operation1 copy                                                                                         |  |  |
| The products using this detailed list include:<br>TLS01201* "LB" Wide Spread Faucet<br>TLS02201* "LN" Wide Spread Faucet |  |  |
|                                                                                                                          |  |  |
|                                                                                                                          |  |  |
|                                                                                                                          |  |  |