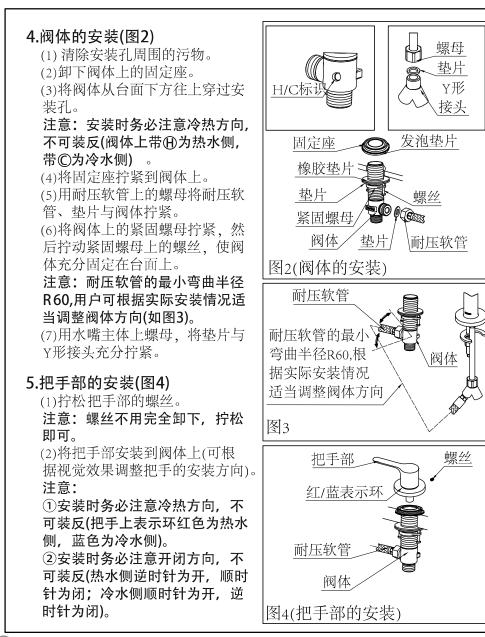

#### 3. Main body of faucets installation (Figure 1)

- (1) Remove the dirt around the installation holes.
- (2) Remove the fixing nut, spring gasket, horseshoe gasket, gasket under the main body of faucets.
- (3) Put the main body of faucets through the installation hole downward above the desk.
- (4) Adjust the direction of the main body of faucets so that its front side faces forward; then use horseshoe gasket, nut and spring gasket to fix the faucets onto the desk from the lower part of the desk.
- (5) Then use the nut on the main body of faucets to connect the gasket and Y-connector.

Attention: It is not necessary to screw tightly the nut and Y-connector completely(After valve body installation screw tightly the nut and Y-connector as valve body installation step 7).