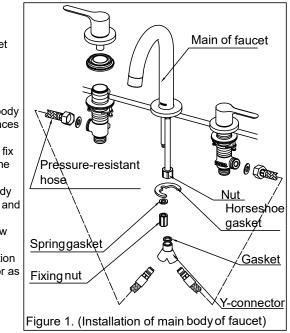

#### 3. Main body of faucets installation (Figure 1)

- (1) Remove the dirt around the installation holes.
- (2) Remove the fixing nut, spring gasket, horseshoe gasket, gasket under the main body of faucets.
- (3) Put the main body of faucets through the installation hole downward above the desk.
- (4) Adjust the direction of the main body of faucets so that its front side faces forward; then use horseshoe gasket, nut and spring gasket to fix the faucets onto the desk from the lower part of the desk.
- (5) Then use the nut on the main body of faucets to connect the gasket and Y-connector.

Attention: It is not necessary to screw tightly the nut and Y-connector completely(After valve body installation screw tightly the nut and Y-connector as valve body installation step 7).