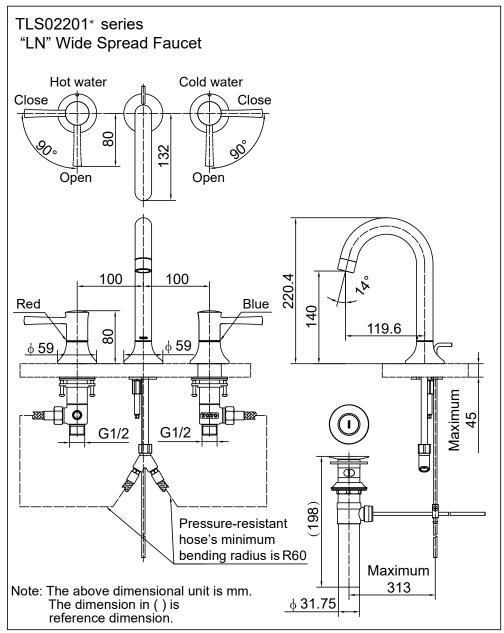

# **Detailed list**

| Detailed list                                                                                                            |  |  |
|--------------------------------------------------------------------------------------------------------------------------|--|--|
| Main body of faucets1 set                                                                                                |  |  |
| Pressure-resistant hose 2 pieces                                                                                         |  |  |
| Water drainage hardware1 set                                                                                             |  |  |
| Valve body ······2 sets                                                                                                  |  |  |
| Handle part 2 sets                                                                                                       |  |  |
| Lifting bar 1 piece                                                                                                      |  |  |
| Instructions for construction1 copy                                                                                      |  |  |
| Instructions for operation1 copy                                                                                         |  |  |
| The products using this detailed list include:<br>TLS01201* "LB" Wide Spread Faucet<br>TLS02201* "LN" Wide Spread Faucet |  |  |
|                                                                                                                          |  |  |
|                                                                                                                          |  |  |
|                                                                                                                          |  |  |