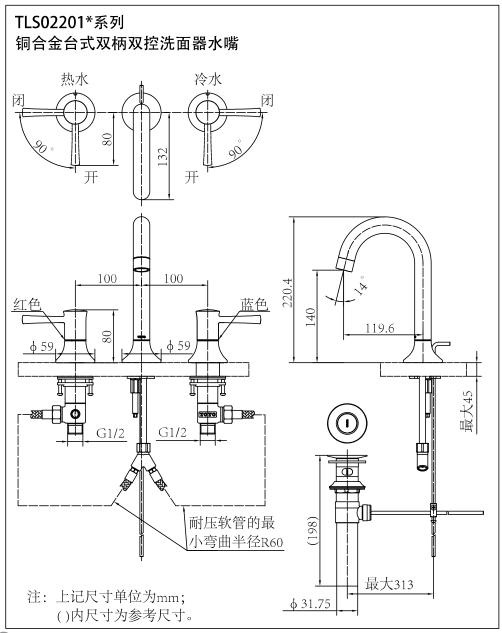

明细单

| 明细单                                                                                |
|------------------------------------------------------------------------------------|
| 水嘴主体1套                                                                             |
| 耐压软管2条                                                                             |
| 排水金具1套                                                                             |
| 阀体2套                                                                               |
| 把手部                                                                                |
| 提拉杆1条                                                                              |
| 施工说明书······1本                                                                      |
| 使用说明书1本                                                                            |
| 使用此明细单的产品包括:<br>TLS01201* 铜合金台式双柄双控洗面器水嘴(含排水配件)<br>TLS02201* 铜合金台式双柄双控洗面器水嘴(含排水配件) |
|                                                                                    |

# **Detailed list**

| Detailed list                                                                                                            |  |  |
|--------------------------------------------------------------------------------------------------------------------------|--|--|
| Main body of faucets1 set                                                                                                |  |  |
| Pressure-resistant hose 2 pieces                                                                                         |  |  |
| Water drainage hardware1 set                                                                                             |  |  |
| Valve body ······2 sets                                                                                                  |  |  |
| Handle part 2 sets                                                                                                       |  |  |
| Lifting bar 1 piece                                                                                                      |  |  |
| Instructions for construction1 copy                                                                                      |  |  |
| Instructions for operation1 copy                                                                                         |  |  |
| The products using this detailed list include:<br>TLS01201* "LB" Wide Spread Faucet<br>TLS02201* "LN" Wide Spread Faucet |  |  |
|                                                                                                                          |  |  |
|                                                                                                                          |  |  |
|                                                                                                                          |  |  |