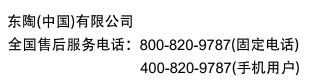

#### 3. Main body of faucets installation (Figure 1)

- (1) Remove the dirt around the installation holes.
- (2) Remove the fixing nut, spring gasket, horseshoe gasket, gasket under the main body of faucets.
- (3) Put the main body of faucets through the installation hole downward above the desk.
- (4) Adjust the direction of the main body of faucets so that its front side faces forward; then use horseshoe gasket, nut and spring gasket to fix the faucets onto the desk from the lower part of the desk.
- (5) Then use the nut on the main body of faucets to connect the gasket and Y-connector.

Attention: It is not necessary to screw tightly the nut and Y-connector completely(After valve body installation screw tightly the nut and Y-connector as valve body installation step 7).