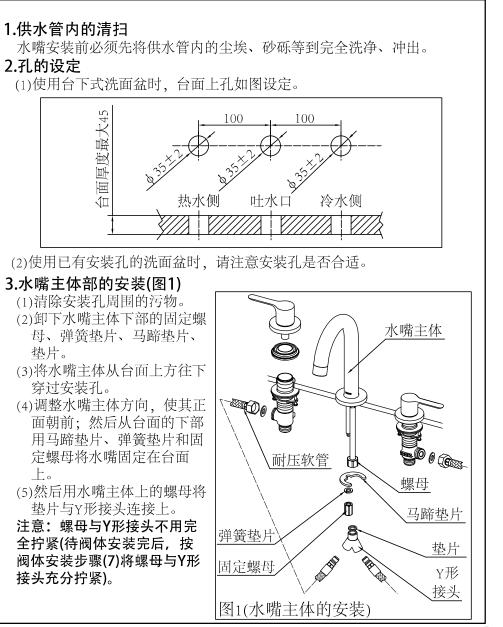

#### 保 养

为长期保持产品的美观,请用户按以下方法维护保养。 1.经常用软布擦拭或用软布蘸水擦拭。 2.当有污垢且较明显时,请用中性洗涤剂擦拭后充分进行水洗。

- 1. Water supply pipe cleaning Before installing the faucets it is imperative to clean and wash away the dust, sand grit, etc. in the water supply pipe.
- 2. Hole setting

(1) When using wash basin of such a type as being under desk, the holes on the desk are set as shown in the figure below.

(2) When using such wash basin as having installation holes, please note if the installation holes are appropriate.

#### 3. Main body of faucets installation (Figure 1)

- (1) Remove the dirt around the installation holes.
- (2) Remove the fixing nut, spring gasket, horseshoe gasket, gasket under the main body of faucets.
- (3) Put the main body of faucets through the installation hole downward above the desk.
- (4) Adjust the direction of the main body of faucets so that its front side faces forward; then use horseshoe gasket, nut and spring gasket to fix the faucets onto the desk from the lower part of the desk.
- (5) Then use the nut on the main body of faucets to connect the gasket and Y-connector.

Attention: It is not necessary to screw tightly the nut and Y-connector completely(After valve body installation screw tightly the nut and Y-connector as valve body installation step 7).

#### Maintenance

To maintain a beautiful appearance of the product for a long time, the user is requested to conduct maintenance and care in the following method.

- 1. Wipe with a piece of soft cloth frequently and use a piece of soft cloth dipped in water to wipe from time to time.
- 2. When dirt exists obviously, please use water to wash sufficiently after wiping with a neutral detergent.