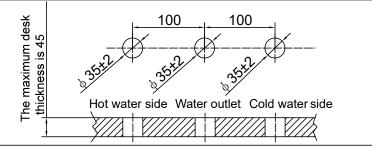

(1) When using wash basin of such a type as being under desk, the holes on the desk are set as shown in the figure below.

(2) When using such wash basin as having installation holes, please note if the installation holes are appropriate.