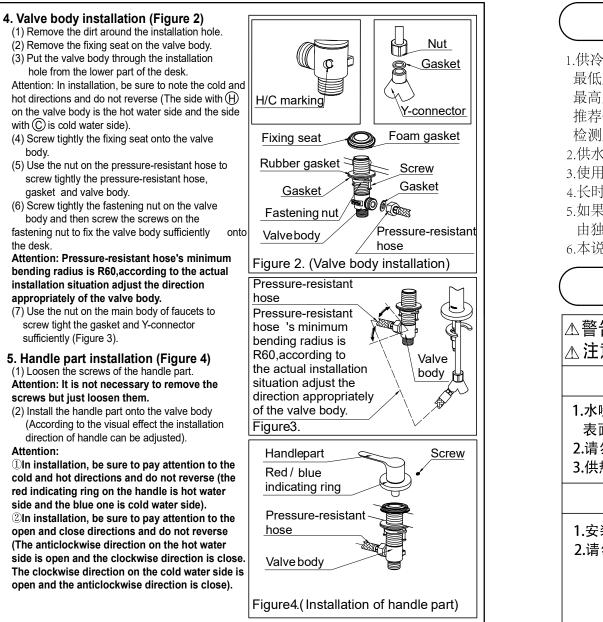

#### 3. Main body of faucets installation (Figure 1)

- (1) Remove the dirt around the installation holes.
- (2) Remove the fixing nut, spring gasket, horseshoe gasket, gasket under the main body of faucets.
- (3) Put the main body of faucets through the installation hole downward above the desk.
- (4) Adjust the direction of the main body of faucets so that its front side faces forward; then use horseshoe gasket, nut and spring gasket to fix the faucets onto the desk from the lower part of the desk.
- (5) Then use the nut on the main body of faucets to connect the gasket and Y-connector.

Attention: It is not necessary to screw tightly the nut and Y-connector completely(After valve body installation screw tightly the nut and Y-connector as valve body installation step 7).