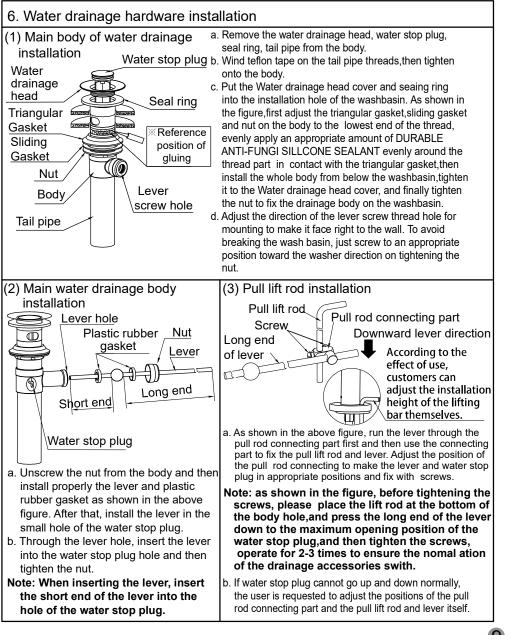

# 水嘴的安装

| 6.排水金具的安装                                      |                                                                |
|------------------------------------------------|----------------------------------------------------------------|
| (1)排水主体安装                                      | a.把排水头、止水塞、密封圈、尾管从本<br>体上卸下。                                   |
| 排水头                                            | b.把尾管螺纹处缠上生料带后拧紧到本体上。                                          |
| 三角垫圈 金融 人名法                                    | c.将排水头和密封圈放入洗面盆的安装孔,<br>按图示,先将本体上的三角垫圈、滑动                      |
| 滑动垫片 ※涂胶 参考位置                                  | 型片、螺母调整至螺纹最下端,与三角型圈接触的螺纹部整周均匀涂抹适量的长效防霉型中性硅酮密封胶,再将本体            |
| <u>螺母</u><br>本体<br>杠杆螺纹孔                       | 部整体从面盆下方安装,拧紧到排水头上、最后拧紧螺母将排水主体固定在面                             |
| 尾管                                             | 盆上。<br>d.调节安装杠杆螺纹孔的方向,使其正对                                     |
|                                                | 墙壁,为避免洗面盆破裂,拧紧螺母时<br>往垫圈方向拧至合适位置即可。                            |
| (2)排水主体安装                                      | (3)提拉杆的安装                                                      |
|                                                | 提拉杆<br>螺丝<br>杠杆长端 ↓ 下压杠杆方向                                     |
| <b>多</b><br>业水塞 短端 长端                          | 根据使用效果,<br>客户自行调整<br>提拉杆安装高度                                   |
| a.把螺母从本体上拧下,再按上                                | a.如上图所示:先将杠杆穿过拉杆连接件,<br>然后用连接件将提拉杆与杠杆固定,再<br>调整拉杆连接件的位置,使杠杆与止水 |
| 图所示把杠杆与塑胶垫片装好,<br>然后把杠杆装入到止水塞的小                | 塞处于合适位置并用螺丝固定。<br>注意:如图所示,拧紧螺丝前,请将提<br>拉杆置于本体孔的底端,同时将          |
| 孔中。<br>b.将杠杆经过杠杆孔,插入到止<br>水窜了中,然后把棚只按竖         | 杠杆长端向下压至止水塞开启最<br>大的位置,然后拧紧螺丝,操作<br>2~3次确保排水金具开关动作正            |
| 水塞孔中,然后把螺母拧紧。<br>注意:插入杠杆孔时,将杠杆短<br>的一端插入止水塞孔中。 | 常。<br>b.如果止水塞不能正常升降,请客户自行<br>调节拉杆连接件与提拉杆和杠杆的位置。                |