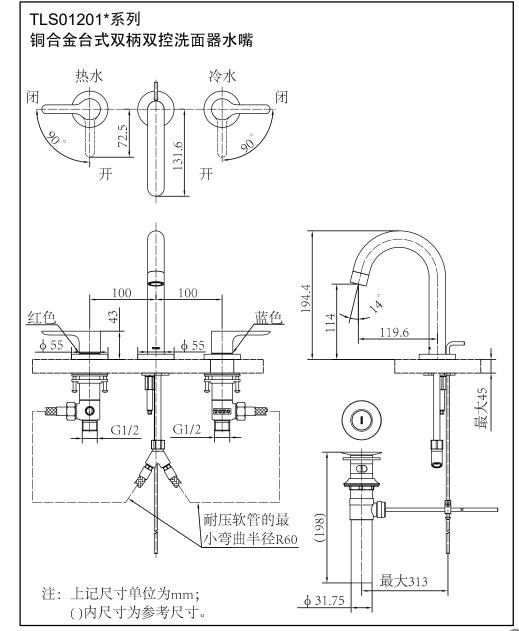

明细单

| 明细单                                                                                |
|------------------------------------------------------------------------------------|
| 水嘴主体1套                                                                             |
| 耐压软管2条                                                                             |
| 排水金具1套                                                                             |
| 阀体2套                                                                               |
| 把手部                                                                                |
| 提拉杆1条                                                                              |
| 施工说明书······1本                                                                      |
| 使用说明书1本                                                                            |
| 使用此明细单的产品包括:<br>TLS01201* 铜合金台式双柄双控洗面器水嘴(含排水配件)<br>TLS02201* 铜合金台式双柄双控洗面器水嘴(含排水配件) |
|                                                                                    |

# **Detailed list**

| Detailed list                                                                                                            |  |  |
|--------------------------------------------------------------------------------------------------------------------------|--|--|
| Main body of faucets1 set                                                                                                |  |  |
| Pressure-resistant hose 2 pieces                                                                                         |  |  |
| Water drainage hardware1 set                                                                                             |  |  |
| Valve body ······2 sets                                                                                                  |  |  |
| Handle part 2 sets                                                                                                       |  |  |
| Lifting bar 1 piece                                                                                                      |  |  |
| Instructions for construction1 copy                                                                                      |  |  |
| Instructions for operation1 copy                                                                                         |  |  |
| The products using this detailed list include:<br>TLS01201* "LB" Wide Spread Faucet<br>TLS02201* "LN" Wide Spread Faucet |  |  |
|                                                                                                                          |  |  |
|                                                                                                                          |  |  |
|                                                                                                                          |  |  |