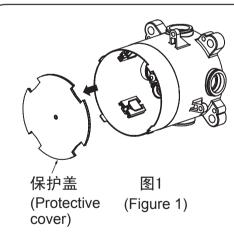

## 耐压施工注意书 Attentions for Pressure-resistant Construction

图2

(Figure 2)

紧固螺钉(Fastening screw) 冲洗盖 (Washing cover)

(Hex wrench) 六角扳手 (顺时针紧固)(fasten clockwise)

冲洗盖为配管冲洗及耐压检查用,非功能部 件,在配管完了后耐压前请按下记步骤进行操作。

步骤: 1. 按图1所示,将保护盖取下。

- 2. 如图2所示,用六角扳手按顺时针方向将紧 固螺钉再旋紧。
- 3. 耐压完了后,将保护盖再放回原来位置。

The washing cover is used for piping washing and pressure resistance inspection, which is a non-functional component. Please operate to the following steps after piping completion and before pressure resistance test.

Steps: 1. As shown in Figure 1, remove the protective cover.

- 2. As shown in Figure 2, use a hex wrench to tighten the fastening screw clockwise again.
- 3. After pressure resistance test, put the protective cover back to the original position.