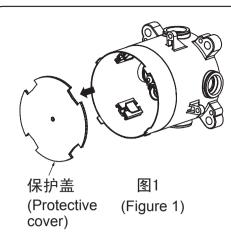

## 耐压施工注意书 Attentions for Pressure-resistant Construction

紧固螺钉(Fastening screw) 冲洗盖 (Washing cover) 六角扳手 (顺时针紧固)(fasten clockwise)

图2 (Figure 2)

冲洗盖为配管冲洗及耐压检查用,非功能部 件,在配管完了后耐压前请按下记步骤进行操作。

步骤: 1. 按图1所示,将保护盖取下。

- 2. 如图2所示,用六角扳手按顺时针方向将紧 固螺钉再旋紧。
- 3. 耐压完了后,将保护盖再放回原来位置。

The washing cover is used for piping washing and pressure resistance inspection, which is a non-functional component. Please operate to the following steps after piping completion and before pressure resistance test.

Steps: 1. As shown in Figure 1, remove the protective cover.

2. As shown in Figure 2, use a hex wrench to tighten the fastening screw clockwise again.

(Hex wrench)

3. After pressure resistance test, put the protective cover back to the original position.