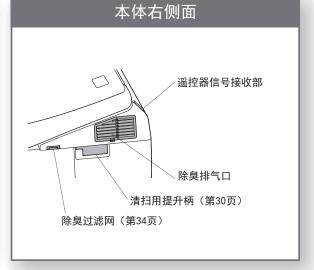

#### ■为了防止误操作

●请勿遮盖人体检测感应器以及遥控器信号接收、发送部。

#### -<人体检测感应器>-

人体检测感应器有2种。

- ●人体检测感应器A可检测热量变化。
  - 夏天等室温超过30℃时,有可能发生感应器感应不到的情况。
  - 阳光直射感应器或洗手间内安装有取暖设备时,受热的影响,有可能发生感应器误感应,导致自动便盖开闭等功能自动启动。
  - 洗手间门打开时,有可能感应到从洗手间前面及边上 经过的人。
- ●人体检测感应器B用于检测站在便器前面的使用者。
  - 如下图所示,人体检测感应器B会释放出红外感应线。 只要人体进入感应范围,感应器就会检测出。※儿童等使用时,有可能发生感应器感应不到的情况。

## 除臭过滤网的保养(目标:每月一回)

(感觉便器内有臭味时)

**并** 关闭配电箱的电源

2 拆

### 拆下除臭过滤网

- •抓住除臭过滤网向外拉
- •请勿强行往外拉(可能会引起故障或损伤)

用牙刷等清除过滤网上的灰尘 ·过滤网清洗后,务必擦干后才能安装

安装除臭过滤网

•确实地插入除臭过滤网,直至听到"咔嚓"声为止

打开配电箱的电源