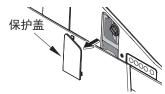

转好后请确认是否到位, 不能突出于便器侧面

打开配电箱电源







卫生纸等 (导致损伤的原因)



## ⚠注意



操作清扫用提升柄时 切勿将手指放入本体与便器之间。

在本体抬起的状态下切勿使用。

### 须知

- ●切勿直接洒上喷射式洗涤剂或水。
- ●切勿用力压在清扫用提升柄上。
- ●在本体抬起的状态下切勿勉强移动便座・便 盖。

## 本体和便盖间缝隙部分的保养 (目标:每月一回)

拆下便盖, 使清洁保养更加彻底。





用浸水后拧干的软布

卫生纸等 (导致损伤的原因)

- 关闭配电源的电箱
- 按照下面指示部位及顺序 拆下便盖
  - A: 便盖向外侧拨开
  - (B):将铰链部从凸部上拔出后 向上提起
  - ①:取下便盖
- 请拧干湿润的软布来擦拭
- 安装便盖
  - ①: 安装左侧的铰链, 将便盖向自身 方向倾斜
  - A:同时便盖向外侧拨开
  - E):将铰链部安装到凸部上 ※请注意不要夹到手指。
- 打开配电箱的电源
- 开闭便盖, 确认安装状态



# 维修保养



关闭进水角阀 • 停止进水



## ⚠注意

- 当进水角阀被打开时,不要取下进水过滤装置
  - (否则会造成喷水)
- 空 喷嘴伸出 •通过遥控器背面的按键进行操作。
  - (1) MENU/RETURN 按下[菜单]
  - (2) 通过 ◆,选择"产品保养"
    - 按下[●决定]
  - (3) 通过 ◆ ,选择"喷嘴清扫 ▼ 开始/停止"
    - 按下[●决定],使喷嘴伸出
    - 再按一次[●决定], 使喷嘴缩回

(排空进水管内的压力)

## 进水过滤装置的保养(目标: 半年一回)

〈如果感觉洗净水势小时〉

- **3** 关闭配电箱的电源
- 取下盖子、进水过滤装置 •用一字型螺丝刀松开进水角阀后拉出





进水过滤装置

- 用牙刷等清除过滤网上的灰尘 •同时清除进水过滤装置安装孔中的垃圾
- 安装进水过滤装置、盖子●装入进水过滤装置后,用一字型螺丝刀确实拧紧



- 7 打开配电箱的电源
- 打开进水角阀 (第13页)

# 维修保养



## 除臭过滤网的保养(目标:每月一回)

(感觉便器内有臭味时)

**并** 关闭配电箱的电源

2 拆

### 拆下除臭过滤网

- •抓住除臭过滤网向外拉
- •请勿强行往外拉(可能会引起故障或损伤)



用牙刷等清除过滤网上的灰尘 ·过滤网清洗后,务必擦干后才能安装



安装除臭过滤网

•确实地插入除臭过滤网,直至听到"咔嚓"声为止



打开配电箱的电源

# 喷嘴的保养(目标:每月一回)

〈喷嘴清扫〉感觉污垢严重时





用浸水后拧干的软布



卫生纸等 (导致损伤的原因)

- 喷嘴伸出 通过遥控器背面的按键进行操作。
  - MENU/RETURN 按下[菜单] (1)
  - 通过 ◆ ,选择"产品保养" (2)
    - 按下[●决定]
  - (3) 通过 ◆,选择"喷嘴清扫 开始/停止"
    - 按下[●决定]
  - ・喷嘴伸出后会流出洗净水・约5分钟后会自动收回
- 请用软布沾水擦拭 请勿将喷嘴头强行外拉或内推 (可能会引起破损或故障)





按下遥控器正面的[停止]

• 喷嘴收回



# 维修保养

## 进水过滤装置(便器)(目标: 半年一回)

拆下保护盖



背面附有开闭工具 (附件)

关闭进水角阀 (第56页)

## **注意**



当进水角阀被打开时,不 要取下进水过滤装置 (否则会造成喷水)

- **③** 喷嘴伸出 •通过遥控器背面的按键进行操作。
  - (1) MENU/RETURN 按下[菜单]
  - (2) 🛕 通知

通过 🔷