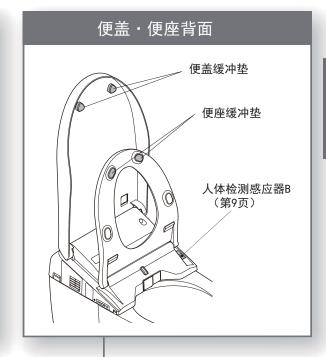

#### -<人体检测感应器>-

人体检测感应器有2种。

- ●人体检测感应器A可检测热量变化。
  - 夏天等室温超过30℃时,有可能发生感应器感应不到的情况。
  - 阳光直射感应器或洗手间内安装有取暖设备时,受热的影响,有可能发生感应器误感应,导致自动便盖开闭等功能自动启动。
  - 洗手间门打开时,有可能感应到从洗手间前面及边上 经过的人。
- ●人体检测感应器B用于检测站在便器前面的使用者。
  - 如下图所示,人体检测感应器B会释放出红外感应线。 只要人体进入感应范围,感应器就会检测出。※儿童等使用时,有可能发生感应器感应不到的情况。

人体检测感应器 A

人体检测感应器 B