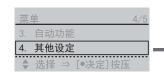

#### 其他设定

1

按下[菜单]

2

通过◆,

选择"其他设定",

按下[●决定]

按固定时间间隔冲洗便器和 木体

防止冰冻

▲ : 选择项目

■ : 选择设定

: 确定

该显示画面中的设定项目

- 1. 防止冰冻
- 2. 电子音
- 3. 个性设定
- 4. 保存水势洗净位置

是否要使电子音鸣响 电子音

是否要使用个性设定功能 个性设定