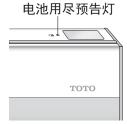

### 无法用遥控器进行操作时

■可通过本体操作部进行操作。

●电池用尽预告灯闪烁时,请更换同品牌的新干电池。

较大的水桶

朝便器内侧面中心 方向用力冲水

报纸、抹布等

- ■干电池的更换方法
- 按下本体操作部上的[电源]按键
- **2** 从遥控器托架上取下遥控器 (第12页)
- 打开电池盖,更换干电池(5号) <sup>(第12页)</sup>
- 将遥控器装回遥控器托架
- 按下本体操作部 [电源] 按键 • 电源指示灯会点亮

#### 请先确认以下内容

电源指示灯亮了吗?

- ■按下本体上的[电源开/ 关], 灯是否点亮?
- ■电源指示灯是否闪烁?
  - →"防止冰冻"设定变成"开"。(第48、 53页)
- ■配电箱的电源接通了吗?
  - →确认是否停电或断路器是否处于"断 开"状态

节电指示灯亮了吗?

■点亮中表明正在节电中(第26页), 所以, 本体会自动降低便座温度或切断加热器。

通过遥控器工作?

- ■遥控器上面的电池用尽预告 灯是否闪烁?
  - →更换新的干电池(第12、52页)
- ■确认遥控器信号的发送部和 接收部是否被遮盖?
  - →排除障碍物、垃圾及水滴等