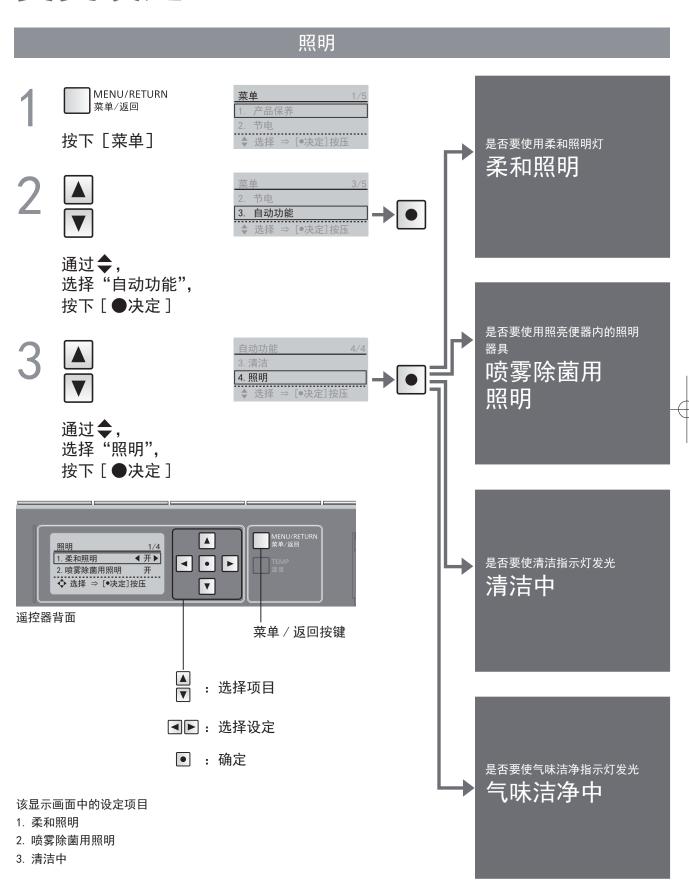

# 自动功能[

## 便利的功能

本产品装有自动开/关 便盖功能等各种自动功 能。

• 下列表示为初始设定时的动作 状态。

## 接近

## 就座

## 起身

(使用便座时)

自动冲水 自动便器冲洗

冲水 (约10秒后)

(站着小便时)

### (使用便座时)

自动打 开便盖

自动关闭便

(从便座上起 身并经过约 90秒后)

(站着小便时)

自动打 开便盖 ※请用遥控 器打开

用柔和的照明光线照亮 洗手间内

柔和照明

便盖自动地打开

自动便盖开闭

中等模 式点亮

高等模

中等模式点亮

(起身后约90秒)

## 离开

## ■须知

## ■请根据您的 喜好设定

#### 冲水 (离开便器约30cm以上并经过约3 秒后,就开始"小冲洗")

- •以下情况时,不执行自动冲洗。 便器冲洗后的约60秒内 坐在便座上的时间小于约6秒时 男人小便时站在便器前的时间小于约6秒时 (使用遥控器进行冲洗)
- 根据坐在便座上的时间,大、小冲洗方式自动切换。

约6至30秒:"小冲洗" 约30秒以上:"大冲洗"

- 向水箱内注水时(本体显示部的指示灯 闪烁时)不能进行便器冲洗。
- 自动设定的开/关
- 到开始冲水为止的时间 (5秒/10秒/15秒) (第40页)

- •室温超过约30°C时,因感应器检测功能不启动,便盖有可能不会被自动打开。 (此时,请用手打开或关闭便盖)
- •用手关闭便盖时,在约15秒内不能启动自动打开功能。(此时,请用手打开或关闭便盖)
- •没有坐到便座上时、坐在便座上或站在 便器前的时间很短时,便盖过5分钟才 会自动关闭。
- 自动设定的开/关
- 到打开所需时间 (15秒/30秒/90秒)
- 到关闭所需时间 (25 秒/90 秒)
- 仅将便盖自动打开,或将便 座和便盖一起自动打开 (第42页)

自动关闭便盖、便座 (离开约30cm以上并经过约90秒后)

低等模式 点亮 (约经5秒后灭灯)

• 柔和照明的开 / 关 (第46页)