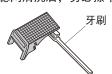

## 进水过滤装置的保养(目标: 半年一回)

〈如果感觉洗净水势小时〉

- **3** 关闭配电箱的电源
- 取下盖子、进水过滤装置 •用一字型螺丝刀松开进水角阀后拉出

进水过滤装置

- 用牙刷等清除过滤网上的灰尘 •同时清除进水过滤装置安装孔中的垃圾
- 安装进水过滤装置、盖子●装入进水过滤装置后,用一字型螺丝刀确实拧紧

- 7 打开配电箱的电源
- 打开进水角阀 (第13页)

(排空进水管内的压力)

关闭配电箱的电源

5 拧开进水角阀的螺母,取出进 水过滤网

·此时,请使用保护盖(左)背面附有的开闭工具(附件)

- 取下进水过滤网,用牙刷等清除过滤网上的脏污
  - •不使用洗涤剂
  - 不要用力挤压进水过滤网 (否则会导致变形的原因)
  - •脏污、堵塞严重时,进行更换

7 装入进水过滤网,拧上进水角 阀的螺母