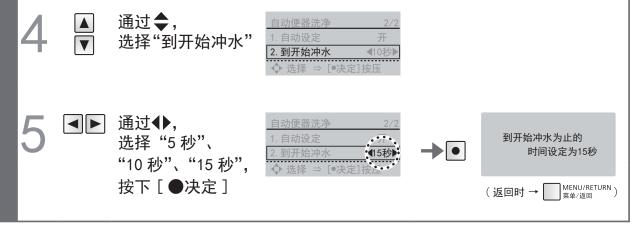

#### 冲水 (离开便器约30cm以上并经过约3 秒后,就开始"小冲洗")

- •以下情况时,不执行自动冲洗。 便器冲洗后的约60秒内 坐在便座上的时间小于约6秒时 男人小便时站在便器前的时间小于约6秒时 (使用遥控器进行冲洗)
- 根据坐在便座上的时间,大、小冲洗方式自动切换。

约6至30秒:"小冲洗" 约30秒以上:"大冲洗"

- 向水箱内注水时(本体显示部的指示灯 闪烁时)不能进行便器冲洗。
- 自动设定的开/关
- 到开始冲水为止的时间 (5秒/10秒/15秒) (第40页)