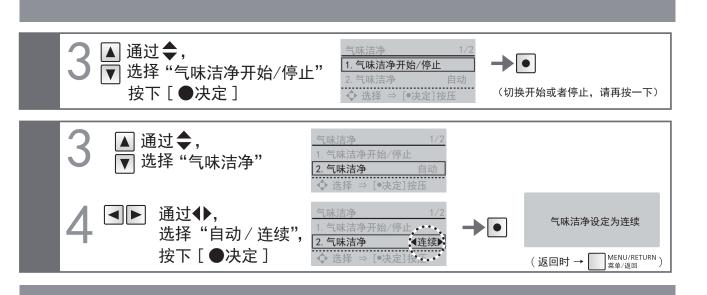

该显示画面中的设定项目

- 1. 自动设定
- 2. 到便盖关闭
- 3. 到便盖打开
- 4. 打开方式

该显示画面中的设定项目

- 1. 喷嘴除菌
- 2. 便器除菌
- 3. 除臭

■ 通过4▶,

选择"开/关",

按下[●决定]

清洁中设定为关闭

(返回时→ MENU/RETURN ) <sup>無単/返回</sup>

**→** 