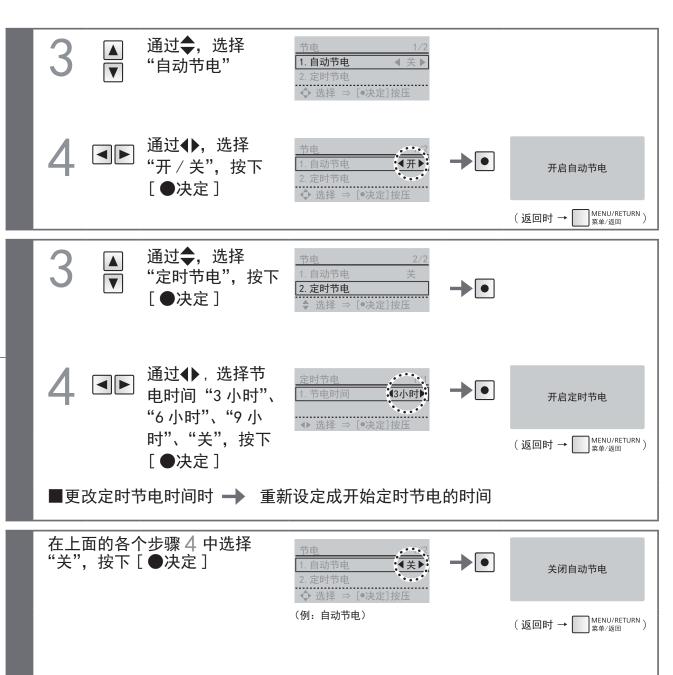

br>电的目的。                      | 设定节电功能时···  (绿色)  POWER ● 电源  SEAT 「 Gee                                                                            |  |  |  |
| 定时节电              | 只想在特定的时间段内<br>节电<br>一旦设定节电的时间段后<br>(3小时/6小时/9小时),每天在<br>这个时间段内便座加热器自动处于<br>切断状态以达到节电的目的。 | 设定节电功能时・・・  ② POWER  ● 电源  ② SEAT  (便座  ⑤ ENERCY SAVER  ・ 市电  (绿色)   ② QUE  ② POWER  电源  ⑤ ENERCY SAVER  ・ 市电  (緑色) |  |  |  |
| 自动节电<br>+<br>定时节电 | 定时节电与自动节电可同时使用,以达到彻底节电的目的。 定时节电与自动节电功能同时设定时,即使不在定时节电中也会启动自动节电功能。                         | 设定节电功能时···  到达节电时间段时···  ●自动节电中: 自动节电时的指示灯显示状态(如上)  ●定时节电中: 自定时节电时的指示 灯显示状态(如上)                                     |  |  |  |

(须知) ●即使便座加热器处于「低温」或「切断」状态,坐在便座上暂时还会感到温暖。



- ※1 是在第22页中所设定的便座温度。
- ※2 是自动节电功能启动使便座加热器处于"低温"状态的时间段。 ※3 是便座加热器处于"关"状态的时间段。

# 节电功能 设定的方法

定时节电, 请设定成开始节电的时间。





# 维修保养

## ⚠警告



在保养或点检时, 请务必关闭配 电箱的电源

• 否则可能会引起触电或故障

\*在保养时,为了安全 起见,请务必关闭配 电箱的电源。



请勿用干布或卫生纸 擦拭塑料部件。

(导致损伤的原因)



※不包括"喷嘴清扫"、"便器清扫"功能时

※在打开配电箱的电源大约10至60秒的时间内, 便盖 不会自动打开(因暖机运转中),此时,请用手打开 或关闭便盖。

## 本体(通常)





用水浸过的软布

卫生纸

- ・干布
- ・尼龙刷
- (导致损伤的原因)

## 关闭配电箱的电源

### 用浸水后拧干的软布进行擦拭

- ■很脏的时候
- 请用软布沾上稀释后的厨房用中性洗涤剂擦拭, 随后再用清水擦拭干净。





- · 厨房用中性洗涤剂



### 打开配电箱的电源

### (要求)

- NEOREST 是电器产品。请勿使水进入内部或在本体与便器的 缝隙部残留洗涤剂。(可能会损伤塑料部分或引起故障)。
- ●使用厕所用洗涤剂清扫便器内时,请在3分钟内将其冲洗 干净,随后将便座・便盖置于打开状态。
  - 请将残留在便器内的洗涤剂擦干净。
  - (否则, 洗涤剂中的汽化气体会进入本体而导致故障)
- ●请勿用力按压或强拉喷嘴罩盖。 (可能会引起破损或故障)
- ●请使用用水浸过的软布擦拭便座背面和便座缓冲垫。 (污渍附着时变色的原因)

## 便器(通常)



· 厕所用中性洗涤

- 业务上的酸性、碱性洗涤剂 含研磨剂的洗涤剂
- 氟系洗涤剂(含氟化氢、氟化铵)
- 金属刷
- 含研磨剂的尼龙刷

## 关闭配电箱的电源

## 请用马桶刷等对便器进行清洁保养

- ■可以在冲水的同时完成清扫。
- 请打开配电箱的断路器。
- <便器清扫>
- 按键位于遥控器的背面。(第15页)
- MENU/RETU