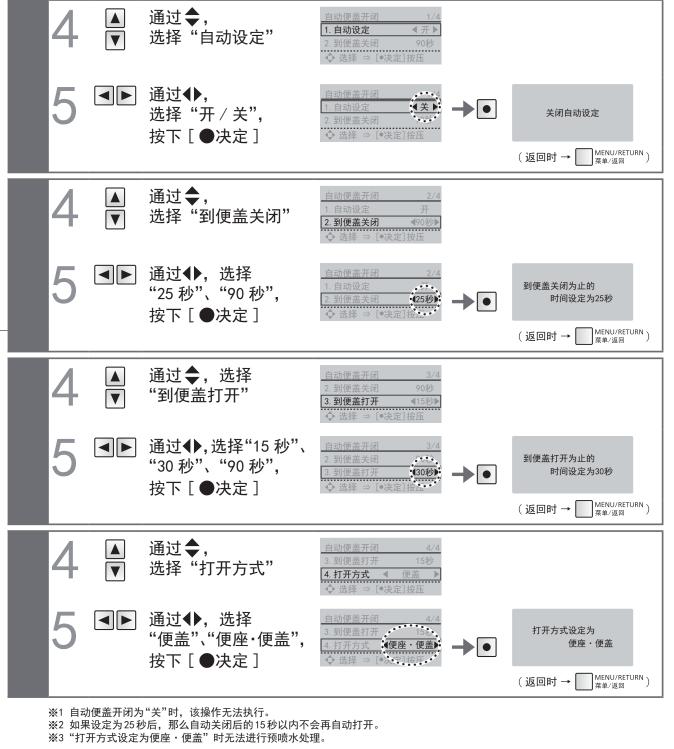

- •室温超过约30°C时,因感应器检测功能不启动,便盖有可能不会被自动打开。 (此时,请用手打开或关闭便盖)
- •用手关闭便盖时,在约15秒内不能启动自动打开功能。(此时,请用手打开或关闭便盖)
- •没有坐到便座上时、坐在便座上或站在 便器前的时间很短时,便盖过5分钟才 会自动关闭。
- 自动设定的开/关
- 到打开所需时间 (15秒/30秒/90秒)
- 到关闭所需时间 (25 秒/90 秒)
- 仅将便盖自动打开,或将便 座和便盖一起自动打开 (第42页)

※用黑色字体内容为初始设定。

※自动设定为"关"时,该操作无法执行。

自动开闭便盖/自动开闭

打开方式※1

便座和便盖※3

■▶: 选择设定

: 选择项目

: 确定