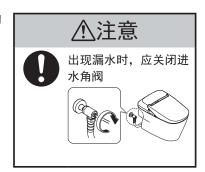

## ⚠ 注意

漏水发生时, 请务必关闭进水角阀

外部气温低于0℃时,为了防止因冻结而损坏配管或软管,应采取防冻措施

- 进水软管冻结时,可能会损坏本体或配管而导致漏水。
- 为了防止因寒冷时期的冻结而损坏配管或软管,应做好室温调节工作。

长时间不使用NEOREST时, 请务必排出本体、进水软管内的水,并关闭配电箱的电源

- 再次使用时, 请先通水, 然后再使用, 否则可能会因水变质导致皮肤炎症等。(请参照第55页所述再通水的方法)
- •一直处于打开电源的状态时,可能会导致火灾或发热。

# 维修保养

关闭进水角阀 • 停止进水

## ⚠注意

- 当进水角阀被打开时,不要取下进水过滤装置
  - (否则会造成喷水)
- 空 喷嘴伸出 •通过遥控器背面的按键进行操作。
  - (1) MENU/RETURN 按下[菜单]
  - (2) 通过 ◆,选择"产品保养"
    - 按下[●决定]
  - (3) 通过 ◆ ,选择"喷嘴清扫 ▼ 开始/停止"
    - 按下[●决定],使喷嘴伸出
    - 再按一次[●决定], 使喷嘴缩回