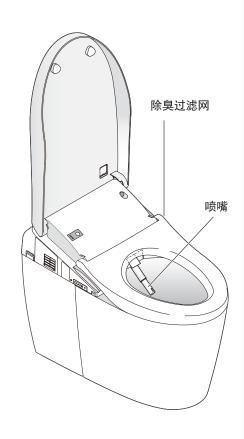

### ■关于产品型号

整套产品的型号 CES 〇〇〇 

卫洗丽部
TCF〇〇〇

|              |               | 机 型      |            |            | 参照       |
|--------------|---------------|----------|------------|------------|----------|
| 功能           |               | 型号       | TCF9787WCS | TCF9897WCS | 页        |
|              | 洗净方式          | 臀部洗净     | •          | •          |          |
|              |               | 臀部轻柔洗净   | •          | •          | 14       |
|              |               | 下身洗净     | •          | •          |          |
|              |               | 下身护理洗净   | •          | •          |          |
|              |               | 洗净位置调节   |            | •          |          |
| 基本功能         |               | 水势调节     | •          | •          |          |
|              | 改变洗净方式        | 摆动洗净     | •          | •          |          |
|              |               | 按摩洗净     | •          | •          |          |
|              |               | 个性设定     | •          | •          |          |
|              | 干燥            | 温风干燥     | •          | •          |          |
|              | 改变温度          | 温度调节     | •          | •          | 22, 23   |
|              | 用干净的除菌水保持洁净状态 | 喷嘴除菌     | •          | •          | - 18, 19 |
| 清洁功能<br>清洁功能 |               | 便器除菌     |            | •          |          |
|              | 袪除异味          | 除臭       | •          | •          |          |
|              |               | 气味洁净     | _          | •          |          |
|              | 冲水            | 用遥控器冲洗便器 | •          | •          | 15       |
|              |               | 自动便器冲洗   | •          | •          | 20, 21   |
|              | 打开或关闭         | 遥控开/关便座  | •          | •          | 15       |
| 便利的功能        |               | 自动便盖开闭   | •          | •          | 20, 21   |
| 区小山19月1日     | 照明灯           | 柔和照明     | •          | •          | 20, 21   |
|              | 便座加热          | 保温便座     | •          | •          | 22, 23   |
|              | 节电方法          | 定时节电     | •          | •          | 24, 25   |
|              |               | 自动节电     | •          | •          |          |
|              |               | 便器清扫     | •          | •          | 29       |
|              | 保养            | 清扫       | •          | •          | 30       |
|              |               | 便盖装卸     | •          | •          | 31       |
|              |               | 喷嘴清扫     | •          | •          | 35       |
|              |               | 抗菌       | •          | •          | 63       |

# 干净的洗手间

通过"干净的除菌水",保持便器的清洁。

可自动地启动清洁功能。 (详情请参照第18、19页)

|                                 | 使用前     | 接近   | 坐下 | 起身   |  |
|---------------------------------|---------|------|----|------|--|
| 通过干净的除菌水<br>净化卫生间的空气            | 气味洁净 ** | 1    |    |      |  |
| 去除便器内异味                         |         | 脱臭   |    |      |  |
| 为了保持便器的洁净<br>状态,对便器喷洒干<br>净的除菌水 |         | 便器除菌 |    | 便器除菌 |  |
| 用干净的除菌水清洁<br>喷嘴                 |         |      |    | 喷嘴除菌 |  |