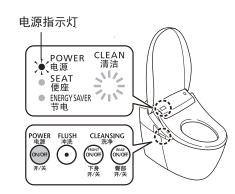

## 2. 打开电源

- 打开配电箱的电源 •喷嘴一旦伸出后即会自动收回
- 2 确认本体显示部上的电源指示 灯是否"点亮"
  - •不点亮时,按下「电源开/关」按键即可点亮

## 将电源设置成"关"

请按下[电源开/关],将电源设置成"关"。

•电源指示灯会熄灭。

#### 请先确认以下内容

电源指示灯亮了吗?

- ■按下本体上的[电源开/ 关], 灯是否点亮?
- ■电源指示灯是否闪烁?
  - →"防止冰冻"设定变成"开"。(第48、 53页)
- ■配电箱的电源接通了吗?
  - →确认是否停电或断路器是否处于"断 开"状态

节电指示灯亮了吗?

■点亮中表明正在节电中(第26页), 所以, 本体会自动降低便座温度或切断加热器。

通过遥控器工作?

- ■遥控器上面的电池用尽预告 灯是否闪烁?
  - →更换新的干电池(第12、52页)
- ■确认遥控器信号的发送部和 接收部是否被遮盖?
  - →排除障碍物、垃圾及水滴等