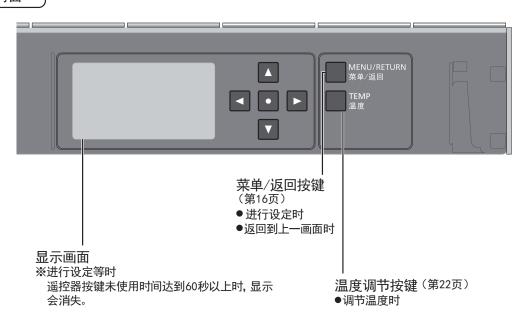

品,或用手按压,否则着座开 关打开、触碰遥控器的按键,会从喷嘴喷出温水,可能弄 湿地板等物品

(如果用力按压便座、便盖,着座开关会打开)

# 各部分名称



着座开关(内设)













# 准备 初次使用时



## 1. 装入干电池

▲ 从遥控器托架上取下遥控器



打开遥控器背面的电池盖,正确装入2节5号干电池



- ●正确装入干电池后,遥控器背面的显示画面 中会显示温度等级
- ●遥控器按键未使用时间达到1分钟以上时, 显示会消失



→ 将遥控器装回遥控器托架

### ■关于干电池

- ●请务必使用碱性干电池。为了防止干电池的破裂或 漏液,请务必遵守下列事项。
- 更换时,请务必使用同品牌的两节新干电池。
- 长时间不使用遥控器时,请务必取出遥控器内的干电池。
- 请勿使用充电式干电池。

### 遥控器已经被固定住时(防盗)

斯下遥控器固定部的螺栓(左 右两处)



从遥控器托架上取下遥控器



■再次固定时

拧紧螺栓(左右2个)固定 (请勿过度拧紧,否则有可能损坏遥控器托架)

## 2. 打开电源

- 打开配电箱的电源 •喷嘴一旦伸出后即会自动收回
- 2 确认本体显示部上的电源指示 灯是否"点亮"
  - •不点亮时,按下「电源开/关」按键即可点亮



## 将电源设置成"关"



请按下[电源开/关],将电源设置成"关"。

•电源指示灯会熄灭。

## 3. 打开进水角阀

◢ 拆下保护盖



**2** 完全打开进水角阀 </br><t



<从墙壁面进水之场合>



安装保护盖

• 保护盖的安装必须于便器的上面和侧面吻合,安装后不能有间隙。



# 基本使用方法

按下遥控器的按钮,本体接收到信号后,会响起电子音。



## 用遥控器进行便器冲洗或开闭便座时



### 遥控器背面



# 基本使用方法 关于菜单画面

## 操作简单,设定轻松!

通过遥控器可设定内容 一览。

●详细说明请参阅相关页面。





# 自动功能

## 清洁

平时可用干净的除菌水 \*1

来自动洗净喷嘴和便器

## 接近



就座\*\*







去除便器内异味 除臭





停止除臭功能

→约2分钟后自动停止

用干净的除菌水※1 来自动清洁喷嘴 喷嘴除菌



#### 自动地清洁喷嘴 (约25秒后)

- 仅限于使用洗净功能时
- →喷嘴伸出, 从喷嘴的根部 流出干净的除菌水 ※1

用干净的除菌水※1 来自动清洁便器 便器除菌

### 预喷水处理

→ 对便器内部喷洒水雾, 使污垢不易附着。



#### 除菌水喷雾处理 (喷嘴自动清洁结束后)

- 洗净功能不使用的情况下,
- 约25秒后 → 便器内会喷洒
- 干净的除菌水※1

喷雾除菌用照明





## 清洁指示灯



(点亮)



(循环点亮)

通过干净的除菌水\*1 净化卫生间的空气

初始设定 「自动」

### 根据使用的时间段自动启动

• 卫洗丽可自动探测到卫生间的使用时间段, 经常使用的时间段会 提早60分钟开始启动,不太使用的时间段停止工作

气味洁净 指示灯※3



### 清洁时指示灯会亮起

■气味洁净指示灯 ※3 启动"气味洁净"功能时, 气味洁净指示灯点亮。



### ■喷雾除菌用照明

使用"便器除菌""喷嘴除菌" 功能时, 喷雾除菌用照明就会点亮



### ■清洁指示灯

启动"清洁"功能时, 清洁指示灯点亮。





## ■须知

### |请根据您的 喜好设定

・除臭的开 / 关 (第44页)

- •不使用洗净功能的时间达到8个小时左右 时,就会自动地开始喷嘴洗净。 (从喷嘴外壳附近流出洗净水。)
- •喷嘴除菌的开/