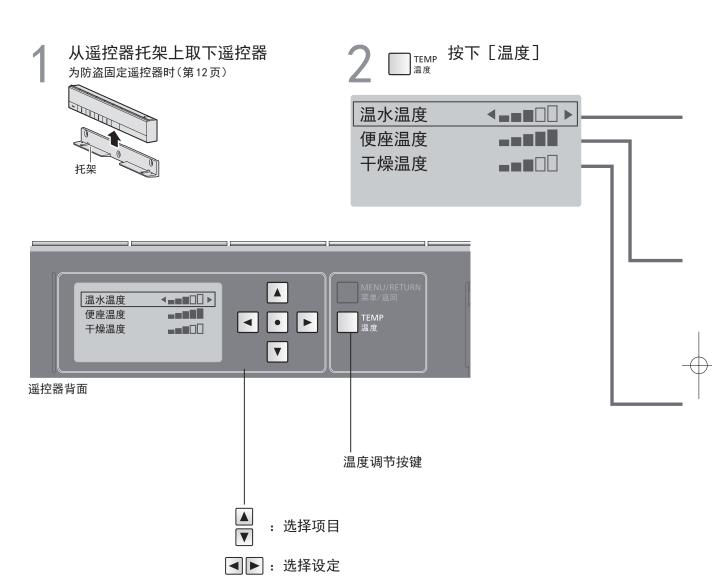

## 1. 装入干电池

▲ 从遥控器托架上取下遥控器

打开遥控器背面的电池盖,正确装入2节5号干电池

- ●正确装入干电池后,遥控器背面的显示画面 中会显示温度等级
- ●遥控器按键未使用时间达到1分钟以上时, 显示会消失

→ 将遥控器装回遥控器托架

### 遥控器已经被固定住时(防盗)

斯下遥控器固定部的螺栓(左 右两处)

从遥控器托架上取下遥控器

■再次固定时

拧紧螺栓(左右2个)固定 (请勿过度拧紧,否则有可能损坏遥控器托架)

### 遥控器背面

# 基本使用方法 关于菜单画面

## 操作简单,设定轻松!

通过遥控器可设定内容 一览。

●详细说明请参阅相关页面。