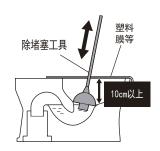

- ・干布
- ・尼龙刷
- (导致损伤的原因)

## 关闭配电箱的电源

### 用浸水后拧干的软布进行擦拭

- ■很脏的时候
- 请用软布沾上稀释后的厨房用中性洗涤剂擦拭, 随后再用清水擦拭干净。





- · 厨房用中性洗涤剂



### 打开配电箱的电源

### (要求)

- NEOREST 是电器产品。请勿使水进入内部或在本体与便器的 缝隙部残留洗涤剂。(可能会损伤塑料部分或引起故障)。
- ●使用厕所用洗涤剂清扫便器内时,请在3分钟内将其冲洗 干净,随后将便座・便盖置于打开状态。
  - 请将残留在便器内的洗涤剂擦干净。
  - (否则, 洗涤剂中的汽化气体会进入本体而导致故障)
- ●请勿用力按压或强拉喷嘴罩盖。 (可能会引起破损或故障)
- ●请使用用水浸过的软布擦拭便座背面和便座缓冲垫。 (污渍附着时变色的原因)

## 便器(通常)



· 厕所用中性洗涤

- 业务上的酸性、碱性洗涤剂 含研磨剂的洗涤剂
- 氟系洗涤剂(含氟化氢、氟化铵)
- 金属刷
- 含研磨剂的尼龙刷

## 关闭配电箱的电源

## 请用马桶刷等对便器进行清洁保养

- ■可以在冲水的同时完成清扫。
- 请打开配电箱的断路器。
- <便器清扫>
- 按键位于遥控器的背面。(第15页)
- MENU/RETURN 按下[菜单]
- (2)

通过 ◆ ,选择"产品保养"

按下[●决定]

(3)

通过 ➡,选择"便器清扫开始/停止"

按下[●决定]

- 便器内会冲水(约30秒)
- 请清扫便器。
- 便器内的水被排出,水面下降(约30秒)
- 便器内的水被排出,恢复到原来的水位
- 放水过程中想停止时,按下 [止]

### ■便器堵塞时

• 请使用使用市售的除堵塞工具, 手动泵且确保便器上部距蓄水面 10cm以上。

(可能会造成污水外溢、室内渗水)



#### ■地板弄脏时

- •用拧干的抹布擦干净(否则可能会导 致地板腐蚀或出现污痕。)
- 男子小便时, 为了减少小便的飞溅, 建议坐着小便。

## 打开配电箱的电源

### (要求)

●请勿使用具有拨水性或防污性的洗涤剂或表面涂层剂。虽然不会损伤陶器表面,但是,洗涤剂或表面 涂层剂的成分覆盖陶器表面,会导致不能充分发挥防污效果。

# 维修保养

## 本体和便器间缝隙部分的保养 (目标:每月一回)

用清扫用提升柄抬起本体后,可清扫本体与 便器之间的缝隙。

- **并** 关闭配电箱的电源
- 打开便座・ 便盖
- 3 拉出清扫用提升柄到底为止,然后 往下旋动

(本体的前侧会抬高)

清扫缝隙部
请用软布沾上稀释后的厨房用中性洗涤剂后擦拭本体,随后再用清水擦拭干净,以免将洗涤剂残留在本体上



5 清扫完毕后,拉出清扫用提升柄到 底为止,然后往上旋动。



·本体复位后,提升柄旋转好后请确认是否到位, 不能突出于便器侧面

打开配电箱电源







卫生纸等 (导致损伤的原因)



## ⚠注意



操作清扫用提升柄时 切勿将手指放入本体与便器之间。

在本体抬起的状态下切勿使用。

### 须知

- ●切勿直接洒上喷射式洗涤剂或水。
- ●切勿用力压在清扫用提升柄上。
- ●在本体抬起的状态下切勿勉强移动便座・便 盖。

## 本体和便盖间缝隙部分的保养 (目标:每月一回)

拆下便盖, 使清洁保养更加彻底。





用浸水后拧干的软布

卫生纸等 (导致损伤的原因)

- 关闭配电源的电箱
- 按照下面指示部位及顺序 拆下便盖
  - A: 便盖向外侧拨开
  - (B):将铰链部从凸部上拔出后 向上提起
  - ①:取下便盖
- 请拧干湿润的软布来擦拭
- 安装便盖
  - ①: 安装左侧的铰链, 将便盖向自身 方向倾斜
  -