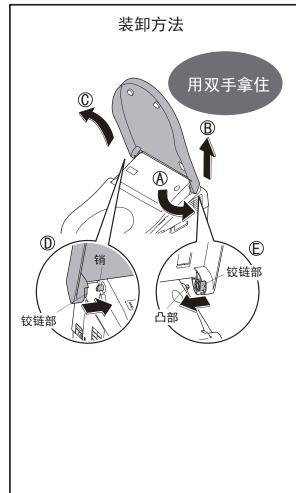

## 本体和便盖间缝隙部分的保养 (目标:每月一回)

拆下便盖, 使清洁保养更加彻底。

用浸水后拧干的软布

卫生纸等 (导致损伤的原因)

- 关闭配电源的电箱
- 按照下面指示部位及顺序 拆下便盖
  - A: 便盖向外侧拨开
  - (B):将铰链部从凸部上拔出后 向上提起
  - ①:取下便盖
- 请拧干湿润的软布来擦拭
- 安装便盖
  - ①: 安装左侧的铰链, 将便盖向自身 方向倾斜
  - A:同时便盖向外侧拨开
  - E):将铰链部安装到凸部上 ※请注意不要夹到手指。
- 打开配电箱的电源
- 开闭便盖, 确认安装状态