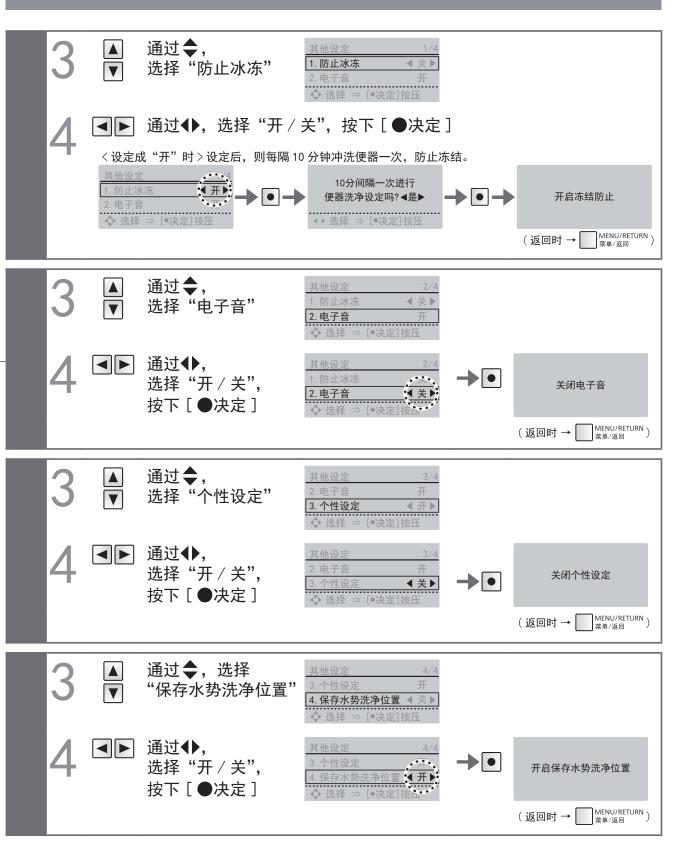

# 变更设定 设定一览表

遥控器背面

|          |                   | 设定种类     |   |
|----------|-------------------|----------|---|
|          | <b>占工压吸</b> 外收    | 自动便器洗净   |   |
|          | 自动便器洗净            | 到开始冲水    |   |
|          |                   | 自动便盖开闭   |   |
|          | <br> <br>  白动使美亚语 | 到便盖关闭    |   |
|          | 自动便盖开闭            | 到便盖打开    |   |
| <u> </u> |                   | 打开方式     |   |
| 自<br>动   |                   | 喷嘴除菌     |   |
| 功<br>能   | 清洁                | 便器除菌     | _ |
|          |                   | 除臭       |   |
|          | 照明                | 柔和照明     |   |
|          |                   | 喷雾除菌用照明  |   |
|          |                   | 清洁中      |   |
|          |                   | 气味洁净中    |   |
|          |                   | 气味洁净开闭   |   |
|          | 气味洁净<br>          | 自动气味洁净   |   |
|          |                   | 防止冰冻     |   |
| 其他       | <del></del>       | 电子音      |   |
|          |                   | 个性设定     |   |
|          |                   | 保存水势洗净位置 |   |

|                                                | <br>  可改变设定*    | 设定的方法<br>参考页         |
|------------------------------------------------|-----------------|----------------------|
| • 是否要用自动方式冲洗便器                                 | 开 / 关           | 笠 40王                |
| • 改变从起身后到自动冲洗便器所间隔的时间                          | 5秒 / 10秒 / 15秒  | 第40页                 |
| •是否要用自动方式打开或关闭便盖                               | 开 / 关           |                      |
| • 改变自动方式关闭便盖所需的时间                              | 25秒 / 90秒       | 笠 42王                |
| • 更改手动关闭时到下次自动打开的时间                            | 15秒 / 30秒 / 90秒 | 第42页                 |
| •自动开闭便盖/自动开闭便座和便盖                              | 便盖 / 便座・便盖      |                      |
| •是否要用自动方式洗净喷嘴                                  | 开 / 关           |                      |
| •是否要用自动方式对便器加以除菌水喷洒处理                          | 开 / 关           | 第44页                 |
| • 坐在便座上后是否要用自动方式进行除臭处理                         | 开 / 关           |                      |
| •是否要使用柔和照明灯                                    | 开 / 关           |                      |
| •是否要使用照在便器內的照明器具                               | 开 / 关           | 笠 47 王               |
| • 是否要使清洁指示灯发光                                  | 开 / 关           | 第46页                 |
| • 是否要使气味洁净指示灯发光                                | 开 / 关           |                      |
| • 是否要使用气味洁净                                    | 开 / 关           |                      |
| <ul><li>经常使用的时间段自动进行气味洁净<br/>/常时连续工作</li></ul> | 自动 / 连续         | 第40页                 |
| •是否让水保持流动,防止冰冻<br>(流动方式→第53页)                  | 开 / 关           |                      |
| •是否要使电子音鸣响                                     | 开 / 关           | 第 48 页               |
| • 是否要使用个性设定功能                                  | 开 / 关           | אי ייד <del>נג</del> |
| • 是否要设定您所喜好的水势 ・洗净位置                           | 开 / 关           |                      |
| · · · · · · · · · · · · · · · · · · ·          | ※田里在京休中家生初始近京   |                      |

※用黑色字体内容为初始设定。

※自动设定为"关"时,该操作无法执行。

自动开闭便盖/自动开闭

打开方式※1

便座和便盖※3

■▶: 选择设定

: 选择项目

: 确定

#### 其他设定

1

按下[菜单]

2

通过◆,

选择"其他设定",

按下[●决定]

按固定时间间隔冲洗便器和 木体

防止冰冻

▲ : 选择项目

■ : 选择设定

: 确定

该显示画面中的设定项目

- 1. 防止冰冻
- 2. 电子音
- 3. 个性设定
- 4. 保存水势洗净位置

是否要使电子音鸣响 电子音

是否要使用个性设定功能 个性设定

设定为所喜好的水势、洗净 位置时

保存水势洗净 位置