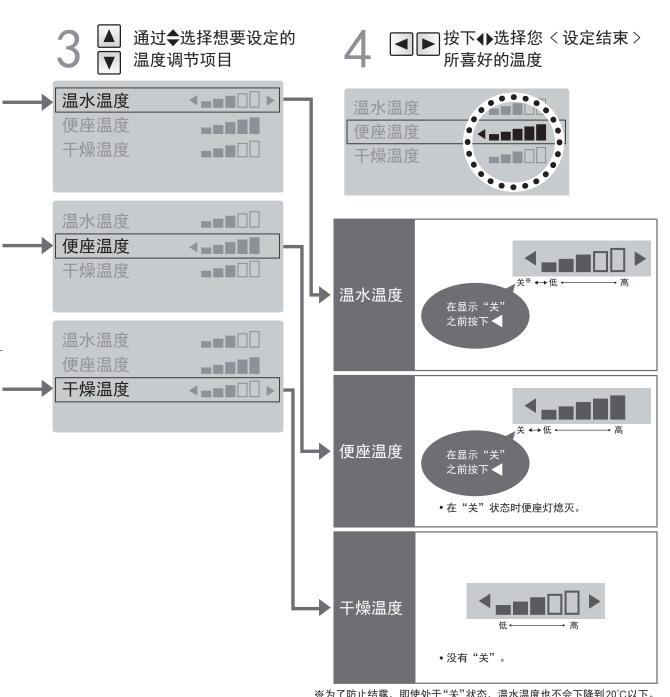

# 温度调节

## 温水/便座/干燥

可设定温度调节的等级和"关"。

## 注意

●在设定时,大约60秒内不按其他按键时显示屏画面会熄灭。 设定还未完成的情况下,请返回到步骤2。

※为了防止结露,即使处于"关"状态,温水温度也不会下降到20℃以下。