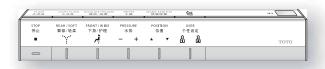

"的声音。)



- ●请坐在便座上时尽量靠后。
  - 若坐得太浅,有可能无法接通着座开关。





#### [须知]

- 体重轻的儿童在使用时,接通着座开关会比较困难。
- 因为便座是上下移动的构造,所以便座缓冲垫和 便器间设计有间隙。

#### ■为了防止划伤破损!

●请用浸湿的软布等擦拭 本体、遥控器等塑料部分



●请勿向后靠在便盖上



#### ■为了防止故障!

- ●如有可能出现打雷的情况时,请务必事先关闭配电箱的电源
- ●便座、便盖上不能套上市售的罩盖 (否则可能会造成人体检测感应器或着座感应器不能正常 检测) 罩盖
- ●请勿将小便尿在本体、便座及喷嘴上 (故障或者变色的原因)
- ●请勿强力撞击或用力压在遥控器操作部上
- ●使用厕所用洗涤剂清扫便器内时,应在3分钟内将其冲洗 干净,随后将便座、便盖处于打开状态
  - 请将残留在便器内的洗涤剂擦干净(否则,洗涤剂中的汽化气体会进入本体而导致故障)
- ●请不要在便盖取下的状态下使用。
- ●请避免阳光直射

(否则会因变色或保温便座的温度不均匀、遥控器的动作不良以及温度变化而导致 NEOREST 误动作)

- ●请在远离NEOREST的地方使用收音机 (可能会干扰收音机电波产生杂音)
- ●便座上放置幼儿用辅助便座・柔和加高便座等时,使用后 请取下

(在一直安装的状态下使用时,可能会导致部分功能不能使用的情况)

●请勿撞击遥控器

(故障原因)

为避免遥控器掉落,不使用时,请将遥控器挂在遥控器托 架上。请勿被水淋湿。

●请勿在便座、便盖上放置物品,或用手按压,否则着座开 关打开、触碰遥控器的按键,会从喷嘴喷出温水,可能弄 湿地板等物品

(如果用力按压便座、便盖,着座开关会打开)

# 各部分名称



着座开关(内设)













# 准备 初次使用时



## 1. 装入干电池

▲ 从遥控器托架上取下遥控器



打开遥控器背面的电池盖,正确装入2节5号干电池



- ●正确装入干电池后,遥控器背面的显示画面 中会显示温度等级
- ●遥控器按键未使用时间达到1分钟以上时, 显示会消失



→ 将遥控器装回遥控器托架

### ■关于干电池

- ●请务必使用碱性干电池。为了防止干电池的破裂或 漏液,请务必遵守下列事项。
- 更换时,请务必使用同品牌的两节新干电池。
- 长时间不使用遥控器时,请务必取出遥控器内的干电池。
- 请勿使用充电式干电池。

### 遥控器已经被固定住时(防盗)

斯下遥控器固定部的螺栓(左 右两处)



从遥控器托架上取下遥控器



■再次固定时

拧紧螺栓(左右2个)固定 (请勿过度拧紧,否则有可能损坏遥控器托架)

## 2. 打开电源

- 打开配电箱的电源 •喷嘴一旦伸出后即会自动收回
- 2 确认本体显示部上的电源指示 灯是否"点亮"
  - •不点亮时,按下「电源开/关」按键即可点亮



## 将电源设置成"关"



请按下[电源开/关],将电源设置成"关"。

•电源指示灯会熄灭。

## 3. 打开进水角阀

◢ 拆下保护盖



**2** 完全打开进水角阀 </br><t



<从墙壁面进水之场合>



安装保护盖

• 保护盖的安装必须于便器的上面和侧面吻合,安装后不能有间隙。



# 基本使用方法

按下遥控器的按钮,本体接收到信号后,会响起电子音。



## 用遥控器进行便器冲洗或开闭便座时



### 遥控器背面



# 基本使用方法 关于菜单画面

## 操作简单,设定轻松!

通过遥控器可设定内容 一览。

●详细说明请参阅相关页面。





# 自动功能

## 清洁

平时可用干净的除菌水 \*1

来自动洗净喷嘴和便器

## 接