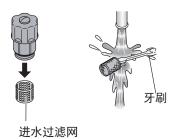

## 进水过滤装置的保养(目标: 半年一回)

〈如果感觉洗净水势小时〉

- **3** 关闭配电箱的电源
- 取下盖子、进水过滤装置 •用一字型螺丝刀松开进水角阀后拉出

进水过滤装置

- 用牙刷等清除过滤网上的灰尘 •同时清除进水过滤装置安装孔中的垃圾
- 安装进水过滤装置、盖子●装入进水过滤装置后,用一字型螺丝刀确实拧紧

- 7 打开配电箱的电源
- 打开进水角阀 (第13页)

### 拆下除臭过滤网

- •抓住除臭过滤网向外拉
- •请勿强行往外拉(可能会引起故障或损伤)

用牙刷等清除过滤网上的灰尘 ·过滤网清洗后,务必擦干后才能安装

安装除臭过滤网

•确实地插入除臭过滤网,直至听到"咔嚓"声为止

打开配电箱的电源