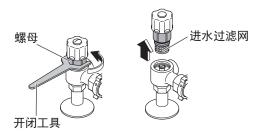

## 进水过滤装置的保养(目标: 半年一回)

〈如果感觉洗净水势小时〉

- **3** 关闭配电箱的电源
- 取下盖子、进水过滤装置 •用一字型螺丝刀松开进水角阀后拉出

进水过滤装置

- 用牙刷等清除过滤网上的灰尘 •同时清除进水过滤装置安装孔中的垃圾
- 安装进水过滤装置、盖子●装入进水过滤装置后,用一字型螺丝刀确实拧紧

- 7 打开配电箱的电源
- 打开进水角阀 (第13页)

(排空进水管内的压力)

关闭配电箱的电源

5 拧开进水角阀的螺母,取出进 水过滤网

·此时,请使用保护盖(左)背面附有的开闭工具(附件)

- 取下进水过滤网,用牙刷等清除过滤网上的脏污
  - •不使用洗涤剂
  - 不要用力挤压进水过滤网 (否则会导致变形的原因)
  - •脏污、堵塞严重时,进行更换

7 装入进水过滤网,拧上进水角 阀的螺母

### 拧紧进水角阀的螺母

- 打开进水角阀<sup>(第13页)</sup> ·确认进水角阀和配管连接部有无漏水
- 10 将开闭工具放回原位,安装 保护盖

- ·保护盖的安装必须与便器的上面和 侧面吻合,安装后不能有间隙。
- 11 打开配电箱电源