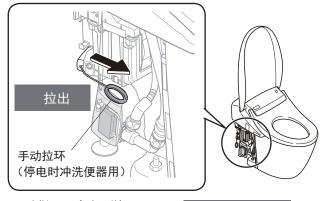

#### 因停电无法进行冲水处理时(非断水时)

- (停电时冲洗便器用) 拉动手动拉环, 便器内的水可以流出。
- ※通电的情况下,即使拉动手动拉环,也不能冲洗便器。 想要确认该功能时,请先关掉配电箱的电源。
- 1

拆下保护盖

- 2 拉动手动拉环直到拉不动为止。 (约30秒)
  - 便器内积水面上升。

- 当"哔哔"的电子音响起时,进水完成, 松开手动拉环。
  - 便器开始冲洗。
  - ※便器冲洗完后,中途再拉动手动拉环的话, 便器不会冲洗,请过60秒以后再拉动冲洗。

松开

#### 安装保护盖

• 将保护盖与便器的上面和便器侧面贴合安装 不要有间隙。

#### 注意

- •请不要弄湿电池盒。 (引起故障的原因)
- 新下保护盖 (第50页)

2 将电池盒从袋子里取出 电池盒

正确的放入2节5号干电池

4 将电池盒放入袋子

5 将电池盒的电线插头插入插口

■用手动拉环冲洗便器的方法 (第50页操作方法 ② ③)

※停电回复后,拔下电池盒插头,将电线收纳进袋子,装上保护盖(第50页)