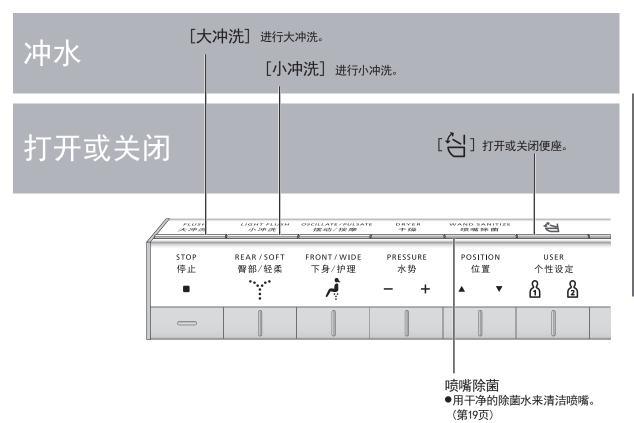

# 基本使用方法

按下遥控器的按钮,本体接收到信号后,会响起电子音。

## 用遥控器进行便器冲洗或开闭便座时

### 遥控器背面

# 基本使用方法 关于菜单画面

## 操作简单,设定轻松!

通过遥控器可设定内容 一览。

●详细说明请参阅相关页面。

### 按下遥控器上的按键也可使用 干净的除菌水

·喷嘴的场合·

按下

WAND SANITIZE

喷嘴除菌

(用干净的除菌水洗净喷嘴。)

#### - 便器的场合 **-**

- (1) 按下 MENU/RETURN 票单/返回
- (2)通过 ◆ ,选择"产品保养"
  - 按下[●决定]
- (3)

通过◆,选择"清洁完成"

- 按下[●决定]
- 可在便器内喷洒干净的除菌水。