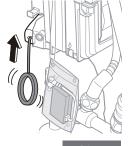

#### 因停电无法进行冲水处理时(非断水时)

- (停电时冲洗便器用) 拉动手动拉环, 便器内的水可以流出。
- ※通电的情况下,即使拉动手动拉环,也不能冲洗便器。 想要确认该功能时,请先关掉配电箱的电源。
- 1

拆下保护盖

- 2 拉动手动拉环直到拉不动为止。 (约30秒)
  - 便器内积水面上升。

- 当"哔哔"的电子音响起时,进水完成, 松开手动拉环。
  - 便器开始冲洗。
  - ※便器冲洗完后,中途再拉动手动拉环的话, 便器不会冲洗,请过60秒以后再拉动冲洗。

松开