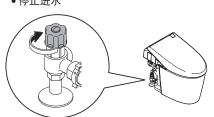

## 3. 打开进水角阀

◢ 拆下保护盖

**2** 完全打开进水角阀 </br><t

<从墙壁面进水之场合>

安装保护盖

• 保护盖的安装必须于便器的上面和侧面吻合,安装后不能有间隙。