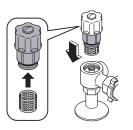

## 进水过滤装置的保养(目标: 半年一回)

〈如果感觉洗净水势小时〉

- **3** 关闭配电箱的电源
- 取下盖子、进水过滤装置 •用一字型螺丝刀松开进水角阀后拉出

进水过滤装置

- 用牙刷等清除过滤网上的灰尘 •同时清除进水过滤装置安装孔中的垃圾
- 安装进水过滤装置、盖子●装入进水过滤装置后,用一字型螺丝刀确实拧紧

- 7 打开配电箱的电源
- 打开进水角阀 (第13页)

(排空进水管内的压力)

关闭配电箱的电源

5 拧开进水角阀的螺母,取出进 水过滤网

·此时,请使用保护盖(左)背面附有的开闭工具(附件)

- 取下进水过滤网,用牙刷等清除过滤网上的脏污
  - •不使用洗涤剂
  - 不要用力挤压进水过滤网 (否则会导致变形的原因)
  - •脏污、堵塞严重时,进行更换

7 装入进水过滤网,拧上进水角 阀的螺母