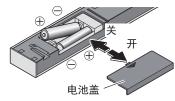

## 1. 装入干电池

▲ 从遥控器托架上取下遥控器

打开遥控器背面的电池盖,正确装入2节5号干电池

- ●正确装入干电池后,遥控器背面的显示画面 中会显示温度等级
- ●遥控器按键未使用时间达到1分钟以上时, 显示会消失

→ 将遥控器装回遥控器托架

### ■关于干电池

- ●请务必使用碱性干电池。为了防止干电池的破裂或 漏液,请务必遵守下列事项。
- 更换时,请务必使用同品牌的两节新干电池。
- 长时间不使用遥控器时,请务必取出遥控器内的干电池。
- 请勿使用充电式干电池。