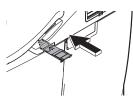

# **气味洁净过滤网** \*1 (目标:每月一回) < 进入卫生间感觉有臭味时>

- 1 关闭配电箱电源,取出 气味洁净过滤网
  - 抓住过滤网,斜下方拉出
  - •请勿强行往外拉(可能会引起 故障或损伤)

- 2 用牙刷等清除过滤网上 的灰尘
  - 过滤网清洗后,务必擦干后才能安装

多装好气味洁净过滤网, 打开配电箱的电网

• 确实地插入过滤网,直到听到 "咔嚓"声为止