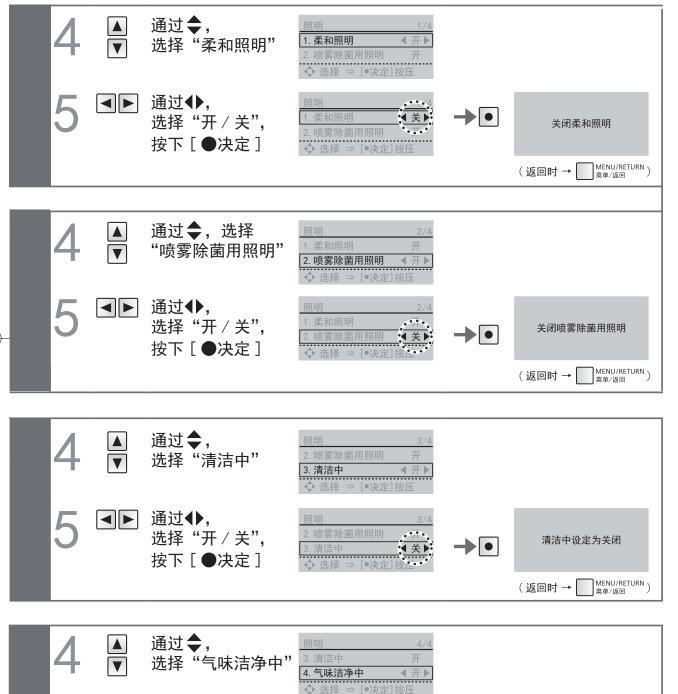

# 变更设定 设定一览表

遥控器背面

|          |                   | 设定种类     |   |
|----------|-------------------|----------|---|
|          | <b>占工压吸</b> 外收    | 自动便器洗净   |   |
|          | 自动便器洗净            | 到开始冲水    |   |
|          |                   | 自动便盖开闭   |   |
|          | <br> <br>  白动使美亚语 | 到便盖关闭    |   |
|          | 自动便盖开闭            | 到便盖打开    |   |
| <u> </u> |                   | 打开方式     |   |
| 自<br>动   |                   | 喷嘴除菌     |   |
| 功<br>能   | 清洁                | 便器除菌     | _ |
|          |                   | 除臭       |   |
|          | 照明                | 柔和照明     |   |
|          |                   | 喷雾除菌用照明  |   |
|          |                   | 清洁中      |   |
|          |                   | 气味洁净中    |   |
|          |                   | 气味洁净开闭   |   |
|          | 气味洁净<br>          | 自动气味洁净   |   |
|          |                   | 防止冰冻     |   |
| 其他       | <del></del>       | 电子音      |   |
|          |                   | 个性设定     |   |
|          |                   | 保存水势洗净位置 |   |

|                                                | <br>  可改变设定*    | 设定的方法<br>参考页         |
|------------------------------------------------|-----------------|----------------------|
| • 是否要用自动方式冲洗便器                                 | 开 / 关           | 笠 40王                |
| • 改变从起身后到自动冲洗便器所间隔的时间                          | 5秒 / 10秒 / 15秒  | 第40页                 |
| •是否要用自动方式打开或关闭便盖                               | 开 / 关           |                      |
| • 改变自动方式关闭便盖所需的时间                              | 25秒 / 90秒       | 笠 42王                |
| • 更改手动关闭时到下次自动打开的时间                            | 15秒 / 30秒 / 90秒 | 第42页                 |
| •自动开闭便盖/自动开闭便座和便盖                              | 便盖 / 便座・便盖      |                      |
| •是否要用自动方式洗净喷嘴                                  | 开 / 关           |                      |
| •是否要用自动方式对便器加以除菌水喷洒处理                          | 开 / 关           | 第44页                 |
| • 坐在便座上后是否要用自动方式进行除臭处理                         | 开 / 关           |                      |
| •是否要使用柔和照明灯                                    | 开 / 关           |                      |
| •是否要使用照在便器內的照明器具                               | 开 / 关           | 笠 47 王               |
| • 是否要使清洁指示灯发光                                  | 开 / 关           | 第46页                 |
| • 是否要使气味洁净指示灯发光                                | 开 / 关           |                      |
| • 是否要使用气味洁净                                    | 开 / 关           |                      |
| <ul><li>经常使用的时间段自动进行气味洁净<br/>/常时连续工作</li></ul> | 自动 / 连续         | 第40页                 |
| •是否让水保持流动,防止冰冻<br>(流动方式→第53页)                  | 开 / 关           |                      |
| •是否要使电子音鸣响                                     | 开 / 关           | 第 48 页               |
| • 是否要使用个性设定功能                                  | 开 / 关           | אי ייד <del>נג</del> |
| • 是否要设定您所喜好的水势 ・洗净位置                           | 开 / 关           |                      |
| · · · · · · · · · · · · · · · · · · ·          | ※田里在京休中家生初始近京   |                      |

※用黑色字体内容为初始设定。

※自动设定为"关"时,该操作无法执行。

自动开闭便盖/自动开闭

打开方式※1

便座和便盖※3

■▶: 选择设定

: 选择项目

: 确定