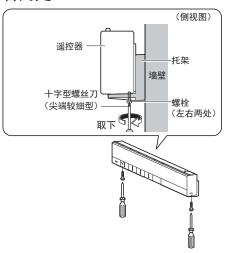

### 遥控器已经被固定住时(防盗)

斯下遥控器固定部的螺栓(左 右两处)

从遥控器托架上取下遥控器

■再次固定时

拧紧螺栓(左右2个)固定 (请勿过度拧紧,否则有可能损坏遥控器托架)