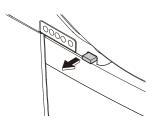

## 3. 打开进水角阀

◢ 拆下保护盖

**2** 完全打开进水角阀 </br><t

<从墙壁面进水之场合>

安装保护盖

• 保护盖的安装必须于便器的上面和侧面吻合,安装后不能有间隙。