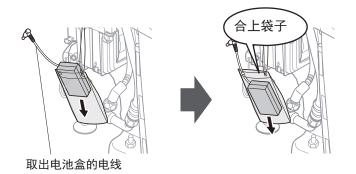

#### 注意

- •请不要弄湿电池盒。 (引起故障的原因)
- 新下保护盖 (第50页)

2 将电池盒从袋子里取出 电池盒

正确的放入2节5号干电池

4 将电池盒放入袋子

5 将电池盒的电线插头插入插口

■用手动拉环冲洗便器的方法 (第50页操作方法 ② ③)

※停电回复后,拔下电池盒插头,将电线收纳进袋子,装上保护盖(第50页)