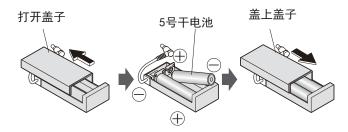

#### 注意

- •请不要弄湿电池盒。 (引起故障的原因)
- 新下保护盖 (第50页)

2 将电池盒从袋子里取出 电池盒

正确的放入2节5号干电池

4 将电池盒放入袋子

5 将电池盒的电线插头插入插口

■用手动拉环冲洗便器的方法 (第50页操作方法 ② ③)

※停电回复后,拔下电池盒插头,将电线收纳进袋子,装上保护盖(第50页)

#### ■关于干电池

请务必使用碱性干电池。为了防止干电池的破裂或漏液,请务必遵守下列事项。

- 更换时, 请务必使用同品牌的两节新干电池。
- •请勿使用充电式干电池。
- 如果干电池一直放在电池盒里的话,大约2年左右需要进行更换。