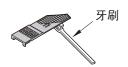

## 进水过滤装置的保养(目标: 半年一回)

〈如果感觉洗净水势小时〉

- **3** 关闭配电箱的电源
- 取下盖子、进水过滤装置 •用一字型螺丝刀松开进水角阀后拉出

进水过滤装置

- 用牙刷等清除过滤网上的灰尘 •同时清除进水过滤装置安装孔中的垃圾
- 安装进水过滤装置、盖子●装入进水过滤装置后,用一字型螺丝刀确实拧紧

- 7 打开配电箱的电源
- 打开进水角阀 (第13页)

### 拆下除臭过滤网

- •抓住除臭过滤网向外拉
- •请勿强行往外拉(可能会引起故障或损伤)

用牙刷等清除过滤网上的灰尘 ·过滤网清洗后,务必擦干后才能安装

安装除臭过滤网

•确实地插入除臭过滤网,直至听到"咔嚓"声为止

打开配电箱的电源