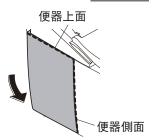

## 3. 打开进水角阀

◢ 拆下保护盖

**2** 完全打开进水角阀 </br><t

<从墙壁面进水之场合>

安装保护盖

• 保护盖的安装必须于便器的上面和侧面吻合,安装后不能有间隙。

#### 安装保护盖

• 将保护盖与便器的上面和便器侧面贴合安装 不要有间隙。