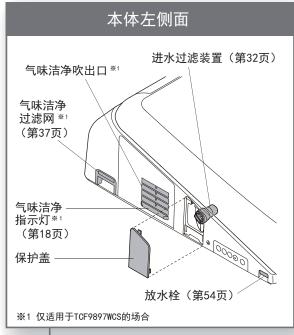

关,各功能可以使用。 (着座开关接通,会有"喀嘁"的声音。)



- ●请坐在便座上时尽量靠后。
  - 若坐得太浅,有可能无法接通着座开关。





#### [须知]

- 体重轻的儿童在使用时,接通着座开关会比较困难。
- 因为便座是上下移动的构造,所以便座缓冲垫和 便器间设计有间隙。

#### ■为了防止划伤破损!

●请用浸湿的软布等擦拭 本体、遥控器等塑料部分



●请勿向后靠在便盖上



#### ■为了防止故障!

- ●如有可能出现打雷的情况时,请务必事先关闭配电箱的电源
- ●便座、便盖上不能套上市售的罩盖 (否则可能会造成人体检测感应器或着座感应器不能正常 检测) 罩盖
- ●请勿将小便尿在本体、便座及喷嘴上 (故障或者变色的原因)
- ●请勿强力撞击或用力压在遥控器操作部上
- ●使用厕所用洗涤剂清扫便器内时,应在3分钟内将其冲洗 干净,随后将便座、便盖处于打开状态
  - 请将残留在便器内的洗涤剂擦干净(否则,洗涤剂中的汽化气体会进入本体而导致故障)
- ●请不要在便盖取下的状态下使用。
- ●请避免阳光直射

(否则会因变色或保温便座的温度不均匀、遥控器的动作不良以及温度变化而导致 NEOREST 误动作)

- ●请在远离NEOREST的地方使用收音机 (可能会干扰收音机电波产生杂音)
- ●便座上放置幼儿用辅助便座・柔和加高便座等时,使用后 请取下

(在一直安装的状态下使用时,可能会导致部分功能不能使用的情况)

●请勿撞击遥控器

(故障原因)

为避免遥控器掉落,不使用时,请将遥控器挂在遥控器托 架上。请勿被水淋湿。

●请勿在便座、便盖上放置物品,或用手按压,否则着座开 关打开、触碰遥控器的按键,会从喷嘴喷出温水,可能弄 湿地板等物品

(如果用力按压便座、便盖,着座开关会打开)

# 各部分名称



着座开关(内设)













# 准备 初次使用时



## 1. 装入干电池

▲ 从遥控器托架上取下遥控器



打开遥控器背面的电池盖,正确装入2节5号干电池



- ●正确装入干电池后,遥控器背面的显示画面 中会显示温度等级
- ●遥控器按键未使用时间达到1分钟以上时, 显示会消失



→ 将遥控器装回遥控器托架

### ■关于干电池

- ●请务必使用碱性干电池。为了防止干电池的破裂或 漏液,请务必遵守下列事项。
- 更换时,请务必使用同品牌的两节新干电池。
- 长时间不使用遥控器时,请务必取出遥控器内的干电池。
- 请勿使用充电式干电池。

### 遥控器已经被固定住时(防盗)

斯下遥控器固定部的螺栓(左 右两处)



从遥控器托架上取下遥控器



■再次固定时

拧紧螺栓(左右2个)固定 (请勿过度拧紧,否则有可能损坏遥控器托架)

## 2. 打开电源

- 打开配电箱的电源 •喷嘴一旦伸出后即会自动收回
- 2 确认本体显示部上的电源指示 灯是否"点亮"
  - •不点亮时,按下「电源开/关」按键即可点亮



## 将电源设置成"关"



请按下[电源开/关],将电源设置成"关"。

•电源指示灯会熄灭。

## 3. 打开进水角阀

◢ 拆下保护盖



**2** 完全打开进水角阀 </br><t



<从墙壁面进水之场合>



安装保护盖

• 保护盖的安装必须于便器的上面和侧面吻合,安装后不能有间隙。



# 基本使用方法

按下遥控器的按钮,本体接收到信号后,会响起电子音。



## 用遥控器进行便器冲洗或开闭便座时



### 遥控器背面



# 基本使用方法 关于菜单画面

## 操作简单,设定轻松!

通过遥控器可设定内容 一览。

●详细说明请参阅相关页面。





# 自动功能

## 清洁

平时可用干净的除