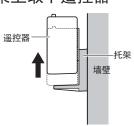

### 遥控器已经被固定住时(防盗)

斯下遥控器固定部的螺栓(左 右两处)

从遥控器托架上取下遥控器

■再次固定时

拧紧螺栓(左右2个)固定 (请勿过度拧紧,否则有可能损坏遥控器托架)