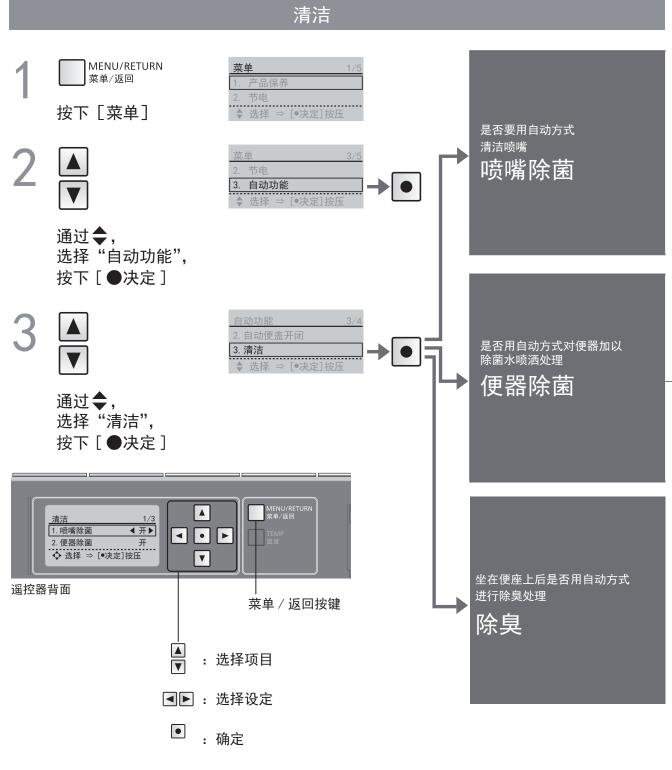

# 自动功能

## 清洁

平时可用干净的除菌水 \*1

来自动洗净喷嘴和便器

## 接近

就座\*\*

去除便器内异味 除臭

停止除臭功能

→约2分钟后自动停止

用干净的除菌水※1 来自动清洁喷嘴 喷嘴除菌

#### 自动地清洁喷嘴 (约25秒后)

- 仅限于使用洗净功能时
- →喷嘴伸出, 从喷嘴的根部 流出干净的除菌水 ※1

用干净的除菌水※1 来自动清洁便器 便器除菌

### 预喷水处理

→ 对便器内部喷洒水雾, 使污垢不易附着。

#### 除菌水喷雾处理 (喷嘴自动清洁结束后)

- 洗净功能不使用的情况下,
- 约25秒后 → 便器内会喷洒
- 干净的除菌水※1

喷雾除菌用照明

## 清洁指示灯

(点亮)

(循环点亮)

通过干净的除菌水\*1 净化卫生间的空气

初始设定 「自动」

### 根据使用的时间段自动启动

• 卫洗丽可自动探测到卫生间的使用时间段, 经常使用的时间段会 提早60分钟开始启动,不太使用的时间段停止工作

气味洁净 指示灯※3

### 清洁时指示灯会亮起

■气味洁净指示灯 ※3 启动"气味洁净"功能时, 气味洁净指示灯点亮。

### ■喷雾除菌用照明

使用"便器除菌""喷嘴除菌" 功能时, 喷雾除菌用照明就会点亮

### ■清洁指示灯

启动"清洁"功能时, 清洁指示灯点亮。