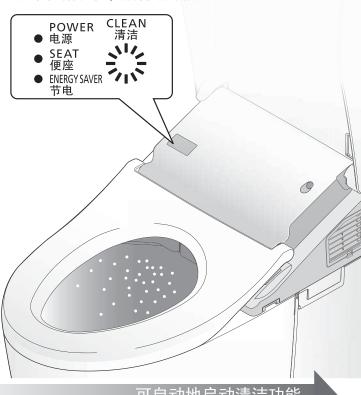

# 干净的洗手间

通过"干净的除菌水",保持便器的清洁。

可自动地启动清洁功能。 (详情请参照第18、19页)

|                                 | 使用前     | 接近   | 坐下 | 起身   |  |
|---------------------------------|---------|------|----|------|--|
| 通过干净的除菌水<br>净化卫生间的空气            | 气味洁净 ** | 1    |    |      |  |
| 去除便器内异味                         |         | 脱臭   |    |      |  |
| 为了保持便器的洁净<br>状态,对便器喷洒干<br>净的除菌水 |         | 便器除菌 |    | 便器除菌 |  |
| 用干净的除菌水清洁<br>喷嘴                 |         |      |    | 喷嘴除菌 |  |

## 清洁

平时可用干净的除菌水 \*1

来自动洗净喷嘴和便器

## 接近

就座\*\*

去除便器内异味 除臭

停止除臭功能

→约2分钟后自动停止

用干净的除菌水※1 来自动清洁喷嘴 喷嘴除菌

#### 自动地清洁喷嘴 (约25秒后)

- 仅限于使用洗净功能时
- →喷嘴伸出, 从喷嘴的根部 流出干净的除菌水 ※1

用干净的除菌水※1 来自动清洁便器 便器除菌

#### 除菌水喷雾处理 (喷嘴自动清洁结束后)

- 洗净功能不使用的情况下,
- 约25秒后 → 便器内会喷洒
- 干净的除菌水※1

喷雾除菌用照明

## 清洁指示灯

(点亮)

(循环点亮)

通过干净的除菌水\*1 净化卫生间的空气

初始设定 「自动」

### ■清洁指示灯

启动"清洁"功能时, 清洁指示灯点亮。