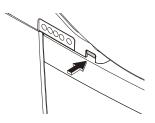

## 3. 打开进水角阀

◢ 拆下保护盖

**2** 完全打开进水角阀 </br><t

<从墙壁面进水之场合>

安装保护盖

• 保护盖的安装必须于便器的上面和侧面吻合,安装后不能有间隙。