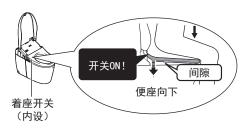

### ·<关于着座开关>**-**

●坐在便座上,接通着座开关,各功能可以使用。 (着座开关接通,会有"喀嘁"的声音。)

- ●请坐在便座上时尽量靠后。
  - 若坐得太浅,有可能无法接通着座开关。

#### [须知]

- 体重轻的儿童在使用时,接通着座开关会比较困难。
- 因为便座是上下移动的构造,所以便座缓冲垫和 便器间设计有间隙。

# 各部分名称

着座开关(内设)