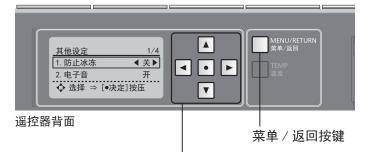

# 变更设定 设定一览表

遥控器背面

|          |                   | 设定种类     |   |
|----------|-------------------|----------|---|
|          | <b>占工压吸</b> 外收    | 自动便器洗净   |   |
|          | 自动便器洗净            | 到开始冲水    |   |
|          |                   | 自动便盖开闭   |   |
|          | <br> <br>  白动使美亚语 | 到便盖关闭    |   |
|          | 自动便盖开闭            | 到便盖打开    |   |
| <u> </u> |                   | 打开方式     |   |
| 自<br>动   |                   | 喷嘴除菌     |   |
| 功<br>能   | 清洁                | 便器除菌     | _ |
|          |                   | 除臭       |   |
|          | 照明                | 柔和照明     |   |
|          |                   | 喷雾除菌用照明  |   |
|          |                   | 清洁中      |   |
|          |                   | 气味洁净中    |   |
|          |                   | 气味洁净开闭   |   |
|          | 气味洁净<br>          | 自动气味洁净   |   |
|          |                   | 防止冰冻     |   |
| 其他       | <del></del>       | 电子音      |   |
|          |                   | 个性设定     |   |
|          |                   | 保存水势洗净位置 |   |

※用黑色字体内容为初始设定。

※自动设定为"关"时,该操作无法执行。

自动开闭便盖/自动开闭

打开方式※1

便座和便盖※3

■▶: 选择设定

: 选择项目

: 确定

防止冰冻

▲ : 选择项目

■ : 选择设定

: 确定

该显示画面中的设定项目

- 1. 防止冰冻
- 2. 电子音
- 3. 个性设定
- 4. 保存水势洗净位置

是否要使电子音鸣响 电子音

是否要使用个性设定功能 个性设定