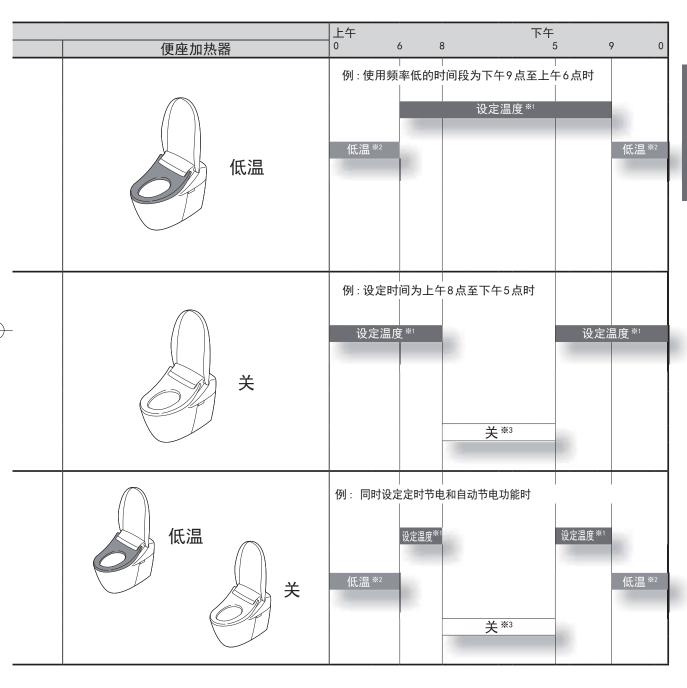

# 节电功能[

洗手间使用频率低的时间段, 自动降低便座加热温度(或关闭加热器)以达到节电目的。

● "自动节电"的话,需要花约10天时间来采集卫生间不太使用的时间段。

| <br>种类            | 现象                                                                                       | 节电中的状态                                                                                                              |  |  |  |
|-------------------|------------------------------------------------------------------------------------------|---------------------------------------------------------------------------------------------------------------------|--|--|--|
|                   |                                                                                          | 本体显示部                                                                                                               |  |  |  |
| 自动节电              | 想节电,又不希望便座太<br>凉<br>NEOREST会检测到使用频率低的时间<br>段,并自动降低便座温度以达到节<br>电的目的。                      | 设定节电功能时···  (绿色)  POWER ● 电源  SEAT 「 Gee                                                                            |  |  |  |
| 定时节电              | 只想在特定的时间段内<br>节电<br>一旦设定节电的时间段后<br>(3小时/6小时/9小时),每天在<br>这个时间段内便座加热器自动处于<br>切断状态以达到节电的目的。 | 设定节电功能时・・・  ② POWER  ● 电源  ② SEAT  (便座  ⑤ ENERCY SAVER  ・ 市电  (绿色)   ② QUE  ② POWER  电源  ⑤ ENERCY SAVER  ・ 市电  (緑色) |  |  |  |
| 自动节电<br>+<br>定时节电 | 定时节电与自动节电可同时使用,以达到彻底节电的目的。 定时节电与自动节电功能同时设定时,即使不在定时节电中也会启动自动节电功能。                         | 设定节电功能时···  到达节电时间段时···  ●自动节电中: 自动节电时的指示灯显示状态(如上)  ●定时节电中: 自定时节电时的指示 灯显示状态(如上)                                     |  |  |  |

(须知) ●即使便座加热器处于「低温」或「切断」状态,坐在便座上暂时还会感到温暖。

- ※1 是在第22页中所设定的便座温度。
- ※2 是自动节电功能启动使便座加热器处于"低温"状态的时间段。 ※3 是便座加热器处于"关"状态的时间段。