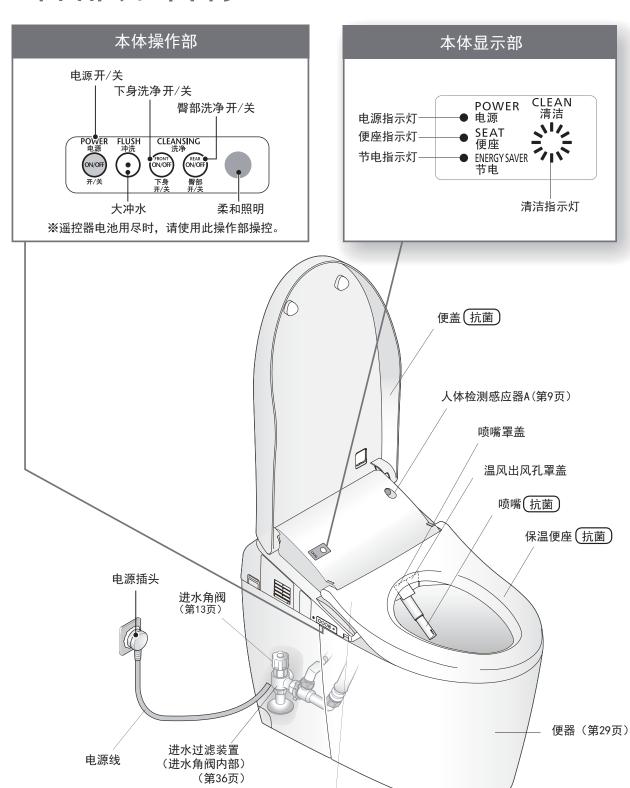

### ■关于产品型号

整套产品的型号 CES 〇〇〇 

卫洗丽部
TCF〇〇〇

|              |               | 机 型      |            |            | 参照       |
|--------------|---------------|----------|------------|------------|----------|
| 功能           |               | 型号       | TCF9787WCS | TCF9897WCS | 页        |
|              | 洗净方式          | 臀部洗净     | •          | •          |          |
|              |               | 臀部轻柔洗净   | •          | •          | 14       |
|              |               | 下身洗净     | •          | •          |          |
|              |               | 下身护理洗净   | •          | •          |          |
|              |               | 洗净位置调节   |            | •          |          |
| 基本功能         |               | 水势调节     | •          | •          |          |
|              | 改变洗净方式        | 摆动洗净     | •          | •          |          |
|              |               | 按摩洗净     | •          | •          |          |
|              |               | 个性设定     | •          | •          |          |
|              | 干燥            | 温风干燥     | •          | •          |          |
|              | 改变温度          | 温度调节     | •          | •          | 22, 23   |
|              | 用干净的除菌水保持洁净状态 | 喷嘴除菌     | •          | •          | - 18, 19 |
| 清洁功能<br>清洁功能 |               | 便器除菌     |            | •          |          |
|              | 袪除异味          | 除臭       | •          | •          |          |
|              |               | 气味洁净     | _          | •          |          |
|              | 冲水            | 用遥控器冲洗便器 | •          | •          | 15       |
|              |               | 自动便器冲洗   | •          | •          | 20, 21   |
|              | 打开或关闭         | 遥控开/关便座  | •          | •          | 15       |
| 便利的功能        |               | 自动便盖开闭   | •          | •          | 20, 21   |
| 区小山19月1日     | 照明灯           | 柔和照明     | •          | •          | 20, 21   |
|              | 便座加热          | 保温便座     | •          | •          | 22, 23   |
|              | 节电方法          | 定时节电     | •          | •          | 24, 25   |
|              |               | 自动节电     | •          | •          |          |
|              |               | 便器清扫     | •          | •          | 29       |
|              | 保养            | 清扫       | •          | •          | 30       |
|              |               | 便盖装卸     | •          | •          | 31       |
|              |               | 喷嘴清扫     | •          | •          | 35       |
|              |               | 抗菌       | •          | •          | 63       |

# 各部分名称

着座开关(内设)

## 2. 打开电源

- 打开配电箱的电源 •喷嘴一旦伸出后即会自动收回
- 2 确认本体显示部上的电源指示 灯是否"点亮"
  - •不点亮时,按下「电源开/关」按键即可点亮

## 将电源设置成"关"

请按下[电源开/关],将电源设置成"关"。

•电源指示灯会熄灭。