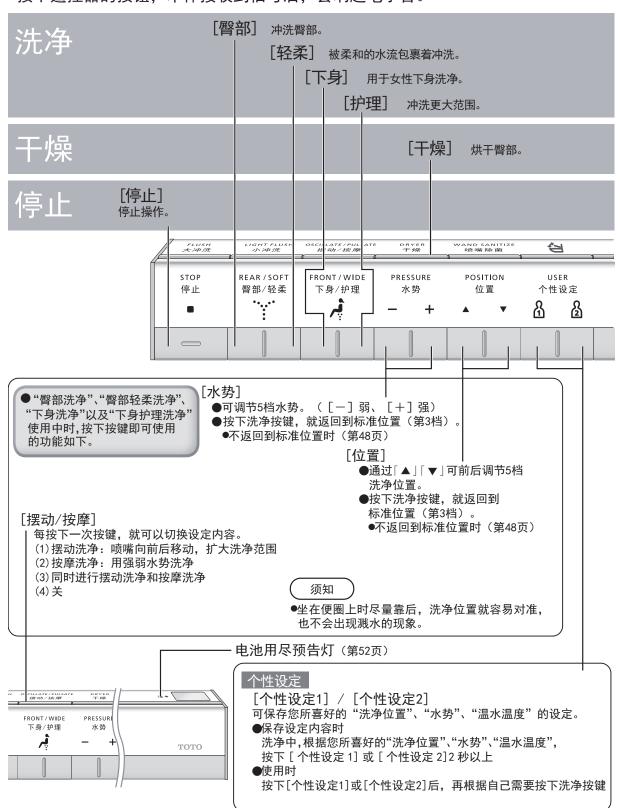

### ■关于产品型号

整套产品的型号 CES 〇〇〇 

卫洗丽部
TCF〇〇〇

|              |               | 机 型      |            |            | 参照       |
|--------------|---------------|----------|------------|------------|----------|
| 功能           |               | 型号       | TCF9787WCS | TCF9897WCS | 页        |
|              | 洗净方式          | 臀部洗净     | •          | •          |          |
|              |               | 臀部轻柔洗净   | •          | •          | 14       |
|              |               | 下身洗净     | •          | •          |          |
|              |               | 下身护理洗净   | •          | •          |          |
|              |               | 洗净位置调节   |            | •          |          |
| 基本功能         |               | 水势调节     | •          | •          |          |
|              | 改变洗净方式        | 摆动洗净     | •          | •          |          |
|              |               | 按摩洗净     | •          | •          |          |
|              |               | 个性设定     | •          | •          |          |
|              | 干燥            | 温风干燥     | •          | •          |          |
|              | 改变温度          | 温度调节     | •          | •          | 22, 23   |
|              | 用干净的除菌水保持洁净状态 | 喷嘴除菌     | •          | •          | - 18, 19 |
| 清洁功能<br>清洁功能 |               | 便器除菌     |            | •          |          |
|              | 袪除异味          | 除臭       | •          | •          |          |
|              |               | 气味洁净     | _          | •          |          |
|              | 冲水            | 用遥控器冲洗便器 | •          | •          | 15       |
|              |               | 自动便器冲洗   | •          | •          | 20, 21   |
|              | 打开或关闭         | 遥控开/关便座  | •          | •          | 15       |
| 便利的功能        |               | 自动便盖开闭   | •          | •          | 20, 21   |
| 区小山19月1日     | 照明灯           | 柔和照明     | •          | •          | 20, 21   |
|              | 便座加热          | 保温便座     | •          | •          | 22, 23   |
|              | 节电方法          | 定时节电     | •          | •          | 24, 25   |
|              |               | 自动节电     | •          | •          |          |
|              |               | 便器清扫     | •          | •          | 29       |
|              | 保养            | 清扫       | •          | •          | 30       |
|              |               | 便盖装卸     | •          | •          | 31       |
|              |               | 喷嘴清扫     | •          | •          | 35       |
|              |               | 抗菌       | •          | •          | 63       |

# 基本使用方法

按下遥控器的按钮,本体接收到信号后,会响起电子音。

## 用遥控器进行便器冲洗或开闭便座时

### 遥控器背面

# 基本使用方法 关于菜单画面

## 操作简单,设定轻松!

通过遥控器可设定内容 一览。

●详细说明请参阅相关页面。