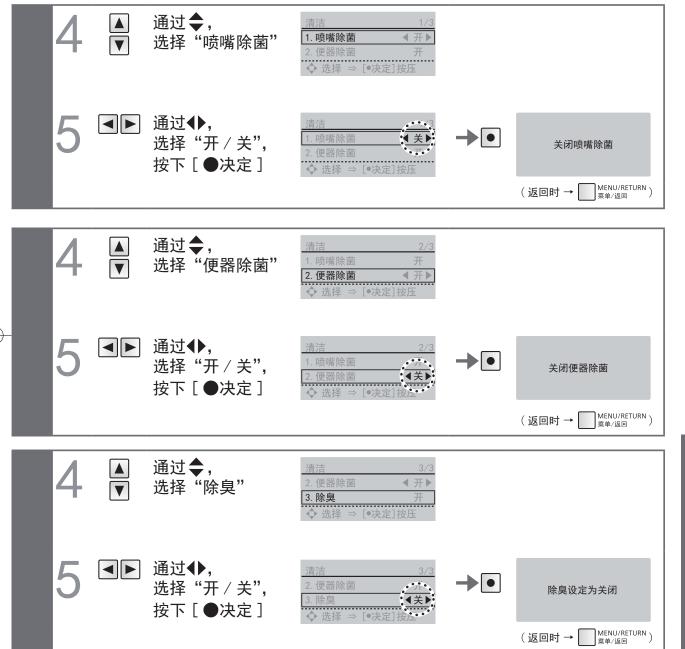

# 变更设定 设定一览表

遥控器背面

|          |                   | 设定种类     |   |
|----------|-------------------|----------|---|
|          | <b>占工压吸</b> 外收    | 自动便器洗净   |   |
|          | 自动便器洗净            | 到开始冲水    |   |
|          |                   | 自动便盖开闭   |   |
|          | <br> <br>  白动使美亚语 | 到便盖关闭    |   |
|          | 自动便盖开闭            | 到便盖打开    |   |
| <u> </u> |                   | 打开方式     |   |
| 自<br>动   |                   | 喷嘴除菌     |   |
| 功<br>能   | 清洁                | 便器除菌     | _ |
|          |                   | 除臭       |   |
|          | 照明                | 柔和照明     |   |
|          |                   | 喷雾除菌用照明  |   |
|          |                   | 清洁中      |   |
|          |                   | 气味洁净中    |   |
|          |                   | 气味洁净开闭   |   |
|          | 气味洁净<br>          | 自动气味洁净   |   |
|          |                   | 防止冰冻     |   |
| 其他       | <del></del>       | 电子音      |   |
|          |                   | 个性设定     |   |
|          |                   | 保存水势洗净位置 |   |

|                                                | <br>  可改变设定*    | 设定的方法<br>参考页         |
|------------------------------------------------|-----------------|----------------------|
| • 是否要用自动方式冲洗便器                                 | 开 / 关           | 笠 40王                |
| • 改变从起身后到自动冲洗便器所间隔的时间                          | 5秒 / 10秒 / 15秒  | 第40页                 |
| •是否要用自动方式打开或关闭便盖                               | 开 / 关           |                      |
| • 改变自动方式关闭便盖所需的时间                              | 25秒 / 90秒       | 笠 42王                |
| • 更改手动关闭时到下次自动打开的时间                            | 15秒 / 30秒 / 90秒 | 第42页                 |
| •自动开闭便盖/自动开闭便座和便盖                              | 便盖 / 便座・便盖      |                      |
| •是否要用自动方式洗净喷嘴                                  | 开 / 关           |                      |
| •是否要用自动方式对便器加以除菌水喷洒处理                          | 开 / 关           | 第44页                 |
| • 坐在便座上后是否要用自动方式进行除臭处理                         | 开 / 关           |                      |
| •是否要使用柔和照明灯                                    | 开 / 关           |                      |
| •是否要使用照在便器內的照明器具                               | 开 / 关           | 笠 47 王               |
| • 是否要使清洁指示灯发光                                  | 开 / 关           | 第46页                 |
| • 是否要使气味洁净指示灯发光                                | 开 / 关           |                      |
| • 是否要使用气味洁净                                    | 开 / 关           |                      |
| <ul><li>经常使用的时间段自动进行气味洁净<br/>/常时连续工作</li></ul> | 自动 / 连续         | 第40页                 |
| •是否让水保持流动,防止冰冻<br>(流动方式→第53页)                  | 开 / 关           |                      |
| •是否要使电子音鸣响                                     | 开 / 关           | 第 48 页               |
| • 是否要使用个性设定功能                                  | 开 / 关           | אי ייד <del>נג</del> |
| • 是否要设定您所喜好的水势 ・洗净位置                           | 开 / 关           |                      |
| · · · · · · · · · · · · · · · · · · ·          | ※田里在京休中家生初始近京   |                      |

※用黑色字体内容为初始设定。

※自动设定为"关"时,该操作无法执行。

自动开闭便盖/自动开闭

打开方式※1

便座和便盖※3

■▶: 选择设定

: 选择项目

: 确定

该显示画面中的设定项目

- 1. 自动设定
- 2. 到便盖关闭
- 3. 到便盖打开
- 4. 打开方式

该显示画面中的设定项目

- 1. 喷嘴除菌
- 2. 便器除菌
- 3. 除臭

■ 通过4▶,

选择"开/关",

按下[●决定]

清洁中设定为关闭

(返回时→ MENU/RETURN ) <sup>無単/返回</sup>

**→** 