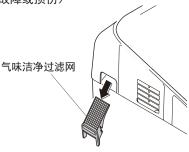

# **气味洁净过滤网** \*1 (目标:每月一回) < 进入卫生间感觉有臭味时>

- 1 关闭配电箱电源,取出 气味洁净过滤网
  - 抓住过滤网,斜下方拉出
  - •请勿强行往外拉(可能会引起 故障或损伤)

- 2 用牙刷等清除过滤网上 的灰尘
  - 过滤网清洗后,务必擦干后才能安装

多装好气味洁净过滤网, 打开配电箱的电网

• 确实地插入过滤网,直到听到 "咔嚓"声为止