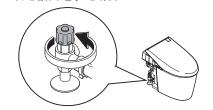

## 本体和便器间缝隙部分的保养 (目标:每月一回)

用清扫用提升柄抬起本体后,可清扫本体与 便器之间的缝隙。

- **并** 关闭配电箱的电源
- 打开便座・ 便盖
- 3 拉出清扫用提升柄到底为止,然后 往下旋动

(本体的前侧会抬高)

清扫缝隙部
请用软布沾上稀释后的厨房用中性洗涤剂后擦拭本体,随后再用清水擦拭干净,以免将洗涤剂残留在本体上

5 清扫完毕后,拉出清扫用提升柄到 底为止,然后往上旋动。

·本体复位后,提升柄旋转好后请确认是否到位, 不能突出于便器侧面