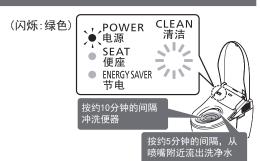

# 干净的洗手间

通过"干净的除菌水",保持便器的清洁。

可自动地启动清洁功能。 (详情请参照第18、19页)

|                                 | 使用前     | 接近   | 坐下 | 起身   |  |
|---------------------------------|---------|------|----|------|--|
| 通过干净的除菌水<br>净化卫生间的空气            | 气味洁净 ** | 1    |    |      |  |
| 去除便器内异味                         |         | 脱臭   |    |      |  |
| 为了保持便器的洁净<br>状态,对便器喷洒干<br>净的除菌水 |         | 便器除菌 |    | 便器除菌 |  |
| 用干净的除菌水清洁<br>喷嘴                 |         |      |    | 喷嘴除菌 |  |

※ 1 仅适用于TCF9897WCS的场合

## 清洁

平时可用干净的除菌水 \*1

来自动洗净喷嘴和便器

## 接近

就座\*\*

去除便器内异味 除臭

停止除臭功能

→约2分钟后自动停止

用干净的除菌水※1 来自动清洁喷嘴 喷嘴除菌

#### 自动地清洁喷嘴 (约25秒后)

- 仅限于使用洗净功能时
- →喷嘴伸出, 从喷嘴的根部 流出干净的除菌水 ※1

用干净的除菌水※1 来自动清洁便器 便器除菌

### 预喷水处理

→ 对便器内部喷洒水雾, 使污垢不易附着。

#### 除菌水喷雾处理 (喷嘴自动清洁结束后)

- 洗净功能不使用的情况下,
- 约25秒后 → 便器内会喷洒
- 干净的除菌水※1

喷雾除菌用照明

## 清洁指示灯

(点亮)

(循环点亮)

通过干净的除菌水\*1 净化卫生间的空气

初始设定 「自动」