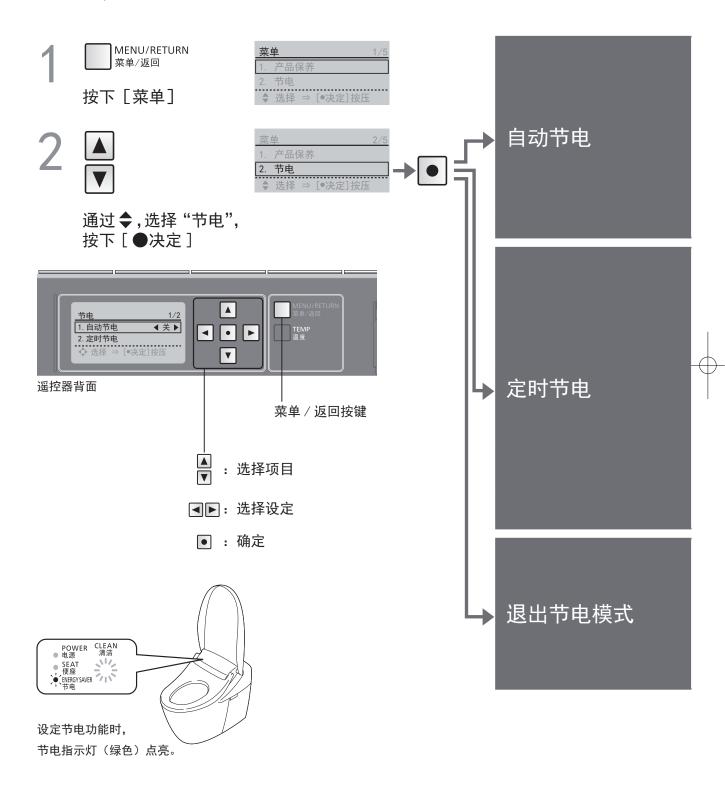

# 节电功能[

洗手间使用频率低的时间段, 自动降低便座加热温度(或关闭加热器)以达到节电目的。

● "自动节电"的话,需要花约10天时间来采集卫生间不太使用的时间段。

| <br>种类            | 现象                                                                                       | 节电中的状态                                                                                                              |  |  |  |
|-------------------|------------------------------------------------------------------------------------------|---------------------------------------------------------------------------------------------------------------------|--|--|--|
|                   |                                                                                          | 本体显示部                                                                                                               |  |  |  |
| 自动节电              | 想节电,又不希望便座太<br>凉<br>NEOREST会检测到使用频率低的时间<br>段,并自动降低便座温度以达到节<br>电的目的。                      | 设定节电功能时···  (绿色)  POWER ● 电源  SEAT 「 Gee                                                                            |  |  |  |
| 定时节电              | 只想在特定的时间段内<br>节电<br>一旦设定节电的时间段后<br>(3小时/6小时/9小时),每天在<br>这个时间段内便座加热器自动处于<br>切断状态以达到节电的目的。 | 设定节电功能时・・・  ② POWER  ● 电源  ② SEAT  (便座  ⑤ ENERCY SAVER  ・ 市电  (绿色)   ② QUE  ② POWER  电源  ⑤ ENERCY SAVER  ・ 市电  (緑色) |  |  |  |
| 自动节电<br>+<br>定时节电 | 定时节电与自动节电可同时使用,以达到彻底节电的目的。 定时节电与自动节电功能同时设定时,即使不在定时节电中也会启动自动节电功能。                         | 设定节电功能时···  到达节电时间段时···  ●自动节电中: 自动节电时的指示灯显示状态(如上)  ●定时节电中: 自定时节电时的指示 灯显示状态(如上)                                     |  |  |  |

(须知) ●即使便座加热器处于「低温」或「切断」状态,坐在便座上暂时还会感到温暖。

- ※1 是在第22页中所设定的便座温度。
- ※2 是自动节电功能启动使便座加热器处于"低温"状态的时间段。 ※3 是便座加热器处于"关"状态的时间段。

# 节电功能 设定的方法

定时节电, 请设定成开始节电的时间。