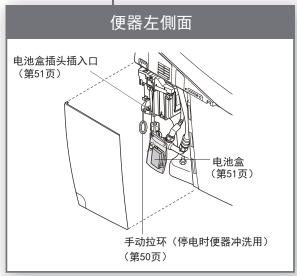

#### 因停电无法进行冲水处理时(非断水时)

- (停电时冲洗便器用) 拉动手动拉环, 便器内的水可以流出。
- ※通电的情况下,即使拉动手动拉环,也不能冲洗便器。 想要确认该功能时,请先关掉配电箱的电源。
- 1

拆下保护盖

- 2 拉动手动拉环直到拉不动为止。 (约30秒)
  - 便器内积水面上升。

- 当"哔哔"的电子音响起时,进水完成, 松开手动拉环。
  - 便器开始冲洗。
  - ※便器冲洗完后,中途再拉动手动拉环的话, 便器不会冲洗,请过60秒以后再拉动冲洗。

松开

#### 安装保护盖

• 将保护盖与便器的上面和便器侧面贴合安装 不要有间隙。

#### 注意

- •请不要弄湿电池盒。 (引起故障的原因)
- 新下保护盖 (第50页)

2 将电池盒从袋子里取出 电池盒

正确的放入2节5号干电池

4 将电池盒放入袋子

5 将电池盒的电线插头插入插口

■用手动拉环冲洗便器的方法 (第50页操作方法 ② ③)

※停电回复后,拔下电池盒插头,将电线收纳进袋子,装上保护盖(第50页)