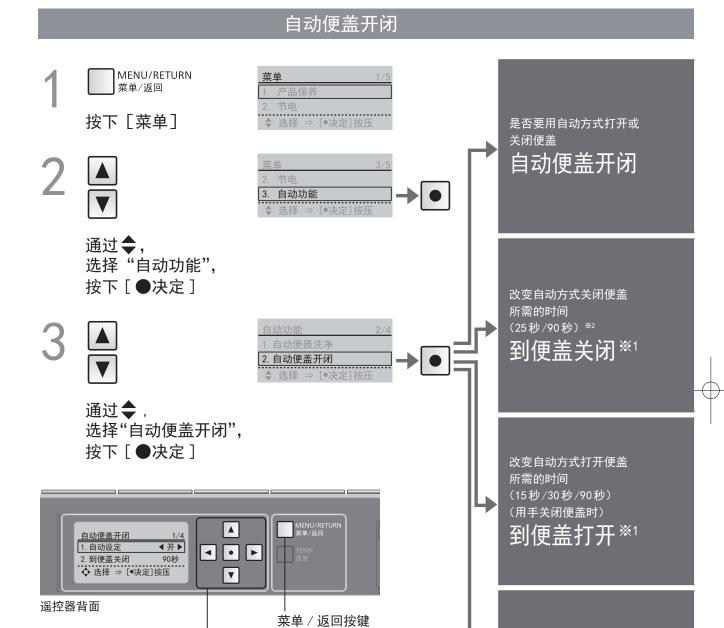

## 便利的功能

本产品装有自动开/关 便盖功能等各种自动功 能。

• 下列表示为初始设定时的动作 状态。

- •室温超过约30°C时,因感应器检测功能不启动,便盖有可能不会被自动打开。 (此时,请用手打开或关闭便盖)
- •用手关闭便盖时,在约15秒内不能启动自动打开功能。(此时,请用手打开或关闭便盖)
- •没有坐到便座上时、坐在便座上或站在 便器前的时间很短时,便盖过5分钟才 会自动关闭。
- 自动设定的开/关
- 到打开所需时间 (15秒/30秒/90秒)
- 到关闭所需时间 (25 秒/90 秒)
- 仅将便盖自动打开,或将便 座和便盖一起自动打开 (第42页)

自动关闭便盖、便座 (离开约30cm以上并经过约90秒后)

低等模式 点亮 (约经5秒后灭灯)

• 柔和照明的开 / 关 (第46页)