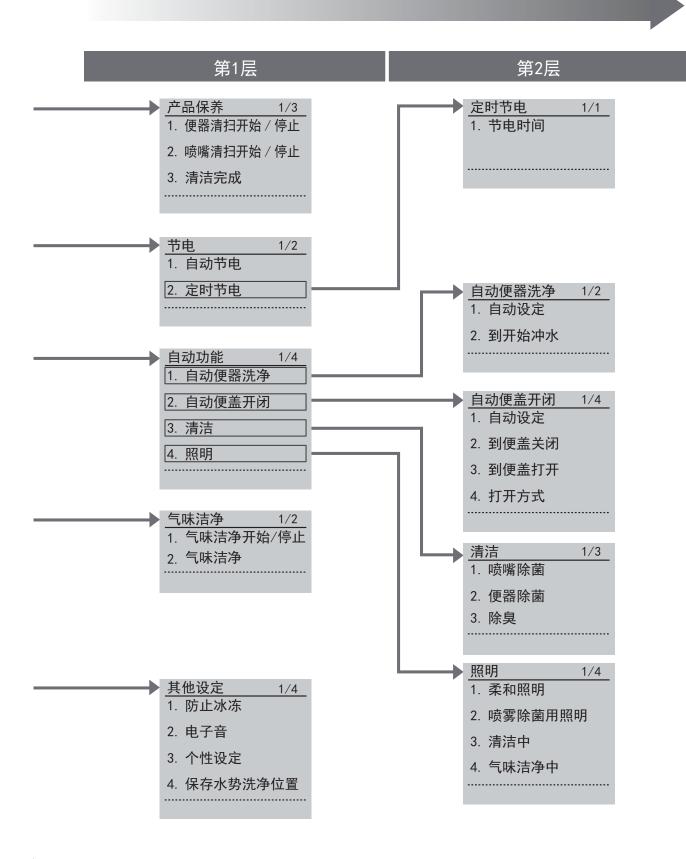

# 变更设定 设定一览表

遥控器背面

|          |                   | 设定种类     |   |
|----------|-------------------|----------|---|
|          | <b>占工压吸</b> 外收    | 自动便器洗净   |   |
|          | 自动便器洗净            | 到开始冲水    |   |
|          |                   | 自动便盖开闭   |   |
|          | <br> <br>  白动使美亚语 | 到便盖关闭    |   |
|          | 自动便盖开闭            | 到便盖打开    |   |
| <u> </u> |                   | 打开方式     |   |
| 自<br>动   |                   | 喷嘴除菌     |   |
| 功<br>能   | 清洁                | 便器除菌     | _ |
|          |                   | 除臭       |   |
|          | 照明                | 柔和照明     |   |
|          |                   | 喷雾除菌用照明  |   |
|          |                   | 清洁中      |   |
|          |                   | 气味洁净中    |   |
|          |                   | 气味洁净开闭   |   |
|          | 气味洁净<br>          | 自动气味洁净   |   |
|          |                   | 防止冰冻     |   |
| 其他       | <del></del>       | 电子音      |   |
|          |                   | 个性设定     |   |
|          |                   | 保存水势洗净位置 |   |

|                                                | <br>  可改变设定*    | 设定的方法<br>参考页         |
|------------------------------------------------|-----------------|----------------------|
| • 是否要用自动方式冲洗便器                                 | 开 / 关           | 笠 40王                |
| • 改变从起身后到自动冲洗便器所间隔的时间                          | 5秒 / 10秒 / 15秒  | 第40页                 |
| •是否要用自动方式打开或关闭便盖                               | 开 / 关           |                      |
| • 改变自动方式关闭便盖所需的时间                              | 25秒 / 90秒       | 笠 42王                |
| • 更改手动关闭时到下次自动打开的时间                            | 15秒 / 30秒 / 90秒 | 第42页                 |
| •自动开闭便盖/自动开闭便座和便盖                              | 便盖 / 便座・便盖      |                      |
| •是否要用自动方式洗净喷嘴                                  | 开 / 关           |                      |
| •是否要用自动方式对便器加以除菌水喷洒处理                          | 开 / 关           | 第44页                 |
| • 坐在便座上后是否要用自动方式进行除臭处理                         | 开 / 关           |                      |
| •是否要使用柔和照明灯                                    | 开 / 关           |                      |
| •是否要使用照在便器內的照明器具                               | 开 / 关           | 笠 47 王               |
| • 是否要使清洁指示灯发光                                  | 开 / 关           | 第46页                 |
| • 是否要使气味洁净指示灯发光                                | 开 / 关           |                      |
| • 是否要使用气味洁净                                    | 开 / 关           |                      |
| <ul><li>经常使用的时间段自动进行气味洁净<br/>/常时连续工作</li></ul> | 自动 / 连续         | 第40页                 |
| •是否让水保持流动,防止冰冻<br>(流动方式→第53页)                  | 开 / 关           |                      |
| •是否要使电子音鸣响                                     | 开 / 关           | 第 48 页               |
| • 是否要使用个性设定功能                                  | 开 / 关           | אי ייד <del>נג</del> |
| • 是否要设定您所喜好的水势 ・洗净位置                           | 开 / 关           |                      |
| · · · · · · · · · · · · · · · · · · ·          | ※田里在京休中家生初始近京   |                      |

※用黑色字体内容为初始设定。

※自动设定为"关"时,该操作无法执行。

自动开闭便盖/自动开闭

打开方式※1

便座和便盖※3

■▶: 选择设定

: 选择项目

: 确定