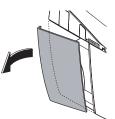

## 3. 打开进水角阀

◢ 拆下保护盖

**2** 完全打开进水角阀 </br><t

<从墙壁面进水之场合>

安装保护盖

• 保护盖的安装必须于便器的上面和侧面吻合,安装后不能有间隙。