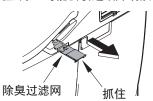

水后拧干的软布

卫生纸等 (导致损伤的原因)

- 关闭配电源的电箱
- 按照下面指示部位及顺序 拆下便盖
  - A: 便盖向外侧拨开
  - (B):将铰链部从凸部上拔出后 向上提起
  - ①:取下便盖
- 请拧干湿润的软布来擦拭
- 安装便盖
  - ①: 安装左侧的铰链, 将便盖向自身 方向倾斜
  - A:同时便盖向外侧拨开
  - E):将铰链部安装到凸部上 ※请注意不要夹到手指。
- 打开配电箱的电源
- 开闭便盖, 确认安装状态



# 维修保养



关闭进水角阀 • 停止进水



## ⚠注意

- 当进水角阀被打开时,不要取下进水过滤装置
  - (否则会造成喷水)
- 空 喷嘴伸出 •通过遥控器背面的按键进行操作。
  - (1) MENU/RETURN 按下[菜单]
  - (2) 通过 ◆,选择"产品保养"
    - 按下[●决定]
  - (3) 通过 ◆ ,选择"喷嘴清扫 ▼ 开始/停止"
    - 按下[●决定],使喷嘴伸出
    - 再按一次[●决定], 使喷嘴缩回

(排空进水管内的压力)

## 进水过滤装置的保养(目标: 半年一回)

〈如果感觉洗净水势小时〉

- **3** 关闭配电箱的电源
- 取下盖子、进水过滤装置 •用一字型螺丝刀松开进水角阀后拉出





进水过滤装置

- 用牙刷等清除过滤网上的灰尘 •同时清除进水过滤装置安装孔中的垃圾
- 安装进水过滤装置、盖子●装入进水过滤装置后,用一字型螺丝刀确实拧紧



- 7 打开配电箱的电源
- 打开进水角阀 (第13页)

# 维修保养



## 除臭过滤网的保养(目标:每月一回)

(感觉便器内有臭味时)

**并** 关闭配电箱的电源

2 拆

### 拆下除臭过滤网

- •抓住除臭过滤网向外拉
- •请勿强行往外拉(可能会引起故障或损伤)



用牙刷等清除过滤网上的灰尘 ·过滤网清洗后,务必擦干后才能安装



安装除臭过滤网

•确实地插入除臭过滤网,直至听到"咔嚓"声为止



打开配电箱的电源

# 喷嘴的保养(目标:每月一回)

〈喷嘴清扫〉感觉污垢严重时





用浸水后拧干的软布



卫生纸等 (导致损伤的原因)

- 喷嘴伸出 通过遥控器背面的按键进行操作。
  - MENU/RETURN 按下[菜单] (1)
  - 通过 ◆ ,选择"产品保养" (2)
    - 按下[●决定]
  - (3) 通过 ◆,选择"喷嘴清扫 开始/停止"
    - 按下[●决定]
  - ・喷嘴伸出后会流出洗净水・约5分钟后会自动收回
- 请用软布沾水擦拭 请勿将喷嘴头强行外拉或内推 (可能会引起破损或故障)





按下遥控器正面的[停止]

• 喷嘴收回



# 维修保养

## 进水过滤装置(便器)(目标: 半年一回)

拆下保护盖



背面附有开闭工具 (附件)

关闭进水角阀 (第56页)

## **注意**



当进水角阀被打开时,不 要取下进水过滤装置 (否则会造成喷水)

- **③** 喷嘴伸出 •通过遥控器背面的按键进行操作。
  - (1) MENU/RETURN 按下[菜单]
  - (2) 🛕 通知

通过 🔷 ,选择"产品保养"

- 按下[●决定]
- (3) 通过 **◆**,选择"喷嘴清扫 开始/停止"
  - 按下[●决定],使喷嘴伸出
  - 再按一次[●决定],使喷嘴 缩回

(排空进水管内的压力)

关闭配电箱的电源

5 拧开进水角阀的螺母,取出进 水过滤网

·此时,请使用保护盖(左)背面附有的开闭工具(附件)



- 取下进水过滤网,用牙刷等清除过滤网上的脏污
  - •不使用洗涤剂
  - 不要用力挤压进水过滤网 (否则会导致变形的原因)