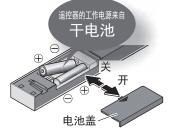

## 1. 装入干电池

▲ 从遥控器托架上取下遥控器

打开遥控器背面的电池盖,正确装入2节5号干电池

- ●正确装入干电池后,遥控器背面的显示画面 中会显示温度等级
- ●遥控器按键未使用时间达到1分钟以上时, 显示会消失

→ 将遥控器装回遥控器托架

### ■关于干电池

- ●请务必使用碱性干电池。为了防止干电池的破裂或 漏液,请务必遵守下列事项。
- 更换时,请务必使用同品牌的两节新干电池。
- 长时间不使用遥控器时,请务必取出遥控器内的干电池。
- 请勿使用充电式干电池。

#### 注意

- 停电恢复后,请用大冲洗按键冲洗下便器。 (因为可能有污物粘着在排水管里)
- ※也可以用水桶进行冲水(P.52)

长时间(超过2日)并且持续停电时,请将干电池装入电池盒。

#### 注意

- •请不要弄湿电池盒。 (引起故障的原因)
- 新下保护盖 (第50页)

2 将电池盒从袋子里取出 电池盒

正确的放入2节5号干电池

4 将电池盒放入袋子

5 将电池盒的电线插头插入插口

■用手动拉环冲洗便器的方法 (第50页操作方法 ② ③)

※停电回复后,拔下电池盒插头,将电线收纳进袋子,装上保护盖(第50页)

#### ■关于干电池

请务必使用碱性干电池。为了防止干电池的破裂或漏液,请务必遵守下列事项。

- 更换时, 请务必使用同品牌的两节新干电池。
- •请勿使用充电式干电池。
- 如果干电池一直放在电池盒里的话,大约2年左右需要进行更换。