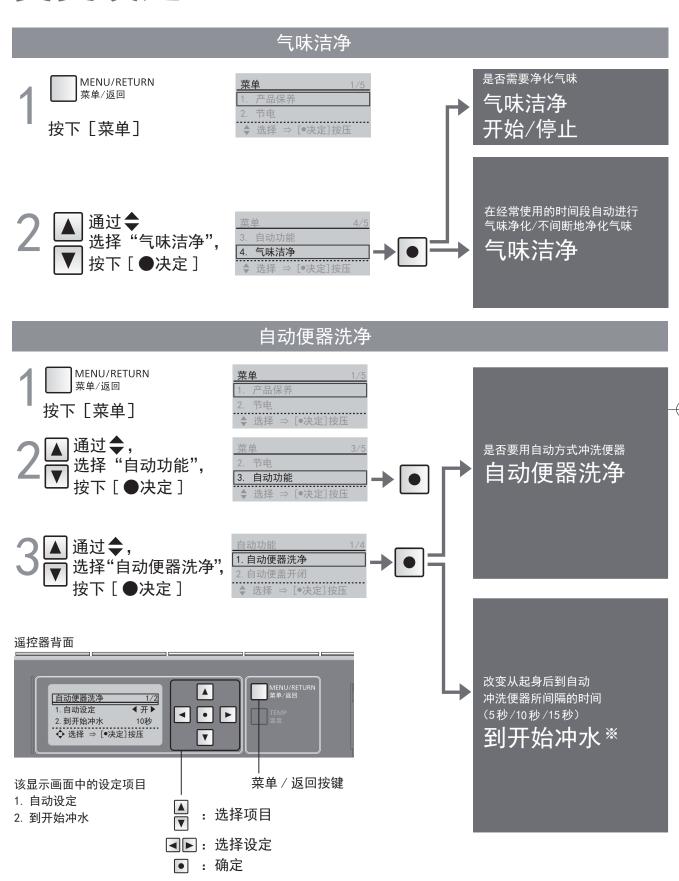

# 自动功能

## 清洁

平时可用干净的除菌水 \*1

来自动洗净喷嘴和便器

### 根据使用的时间段自动启动

• 卫洗丽可自动探测到卫生间的使用时间段, 经常使用的时间段会 提早60分钟开始启动,不太使用的时间段停止工作

气味洁净 指示灯※3

### 清洁时指示灯会亮起

■气味洁净指示灯 ※3 启动"气味洁净"功能时, 气味洁净指示灯点亮。