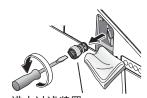

## 进水过滤装置的保养(目标: 半年一回)

〈如果感觉洗净水势小时〉

- **3** 关闭配电箱的电源
- 取下盖子、进水过滤装置 •用一字型螺丝刀松开进水角阀后拉出

进水过滤装置

- 用牙刷等清除过滤网上的灰尘 •同时清除进水过滤装置安装孔中的垃圾
- 安装进水过滤装置、盖子●装入进水过滤装置后,用一字型螺丝刀确实拧紧

- 7 打开配电箱的电源
- 打开进水角阀 (第13页)