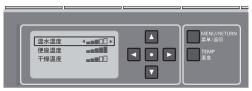

标: 半年一回)

拆下保护盖



背面附有开闭工具 (附件)

关闭进水角阀 (第56页)

## **注意**



当进水角阀被打开时,不 要取下进水过滤装置 (否则会造成喷水)

- **③** 喷嘴伸出 •通过遥控器背面的按键进行操作。
  - (1) MENU/RETURN 按下[菜单]
  - (2) 🛕 通知

通过 🔷 ,选择"产品保养"

- 按下[●决定]
- (3) 通过 **◆**,选择"喷嘴清扫 开始/停止"
  - 按下[●决定],使喷嘴伸出
  - 再按一次[●决定],使喷嘴 缩回

(排空进水管内的压力)

关闭配电箱的电源

5 拧开进水角阀的螺母,取出进 水过滤网

·此时,请使用保护盖(左)背面附有的开闭工具(附件)



- 取下进水过滤网,用牙刷等清除过滤网上的脏污
  - •不使用洗涤剂
  - 不要用力挤压进水过滤网 (否则会导致变形的原因)
  - •脏污、堵塞严重时,进行更换



7 装入进水过滤网,拧上进水角 阀的螺母



### 拧紧进水角阀的螺母



- 打开进水角阀<sup>(第13页)</sup> ·确认进水角阀和配管连接部有无漏水
- 10 将开闭工具放回原位,安装 保护盖



- ·保护盖的安装必须与便器的上面和 侧面吻合,安装后不能有间隙。
- 11 打开配电箱电源

# **气味洁净过滤网** \*1 (目标:每月一回) < 进入卫生间感觉有臭味时>

- 1 关闭配电箱电源,取出 气味洁净过滤网
  - 抓住过滤网,斜下方拉出
  - •请勿强行往外拉(可能会引起 故障或损伤)



- 2 用牙刷等清除过滤网上 的灰尘
  - 过滤网清洗后,务必擦干后才能安装



多装好气味洁净过滤网, 打开配电箱的电网



• 确实地插入过滤网,直到听到 "咔嚓"声为止

# 变更设定 设定一览表



遥控器背面

|          |                   | 设定种类     |   |
|----------|-------------------|----------|---|
|          | <b>占工压吸</b> 外收    | 自动便器洗净   |   |
|          | 自动便器洗净            | 到开始冲水    |   |
|          |                   | 自动便盖开闭   |   |
|          | <br> <br>  白动使美亚语 | 到便盖关闭    |   |
|          | 自动便盖开闭            | 到便盖打开    |   |
| <u> </u> |                   | 打开方式     |   |
| 自<br>动   |                   | 喷嘴除菌     |   |
| 功<br>能   | 清洁                | 便器除菌     | _ |
|          |                   | 除臭       |   |
|          | 照明                | 柔和照明     |   |
|          |                   | 喷雾除菌用照明  |   |
|          |                   | 清洁中      |   |
|          |                   | 气味洁净中    |   |
|          |                   | 气味洁净开闭   |   |
|          | 气味洁净<br>