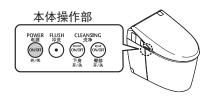

### 无法用遥控器进行操作时

■可通过本体操作部进行操作。

●电池用尽预告灯闪烁时,请更换同品牌的新干电池。

较大的水桶

朝便器内侧面中心 方向用力冲水

报纸、抹布等

- ■干电池的更换方法
- 按下本体操作部上的[电源]按键
- **2** 从遥控器托架上取下遥控器 (第12页)
- 打开电池盖,更换干电池(5号) <sup>(第12页)</sup>
- 将遥控器装回遥控器托架
- 按下本体操作部 [电源] 按键 • 电源指示灯会点亮

#### 请先确认以下内容

电源指示灯亮了吗?

- ■按下本体上的[电源开/ 关], 灯是否点亮?
- ■电源指示灯是否闪烁?
  - →"防止冰冻"设定变成"开"。(第48、 53页)
- ■配电箱的电源接通了吗?
  - →确认是否停电或断路器是否处于"断 开"状态

节电指示灯亮了吗?

■点亮中表明正在节电中(第26页), 所以, 本体会自动降低便座温度或切断加热器。

通过遥控器工作?

- ■遥控器上面的电池用尽预告 灯是否闪烁?
  - →更换新的干电池(第12、52页)
- ■确认遥控器信号的发送部和 接收部是否被遮盖?
  - →排除障碍物、垃圾及水滴等