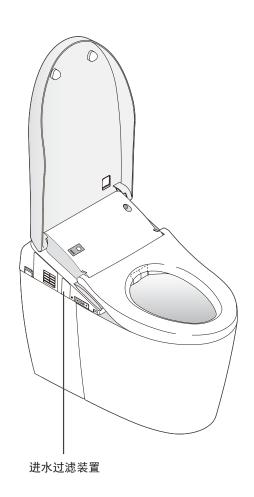

## 进水过滤装置的保养(目标: 半年一回)

〈如果感觉洗净水势小时〉

- **3** 关闭配电箱的电源
- 取下盖子、进水过滤装置 •用一字型螺丝刀松开进水角阀后拉出

进水过滤装置

- 用牙刷等清除过滤网上的灰尘 •同时清除进水过滤装置安装孔中的垃圾
- 安装进水过滤装置、盖子●装入进水过滤装置后,用一字型螺丝刀确实拧紧

- 7 打开配电箱的电源
- 打开进水角阀 (第13页)