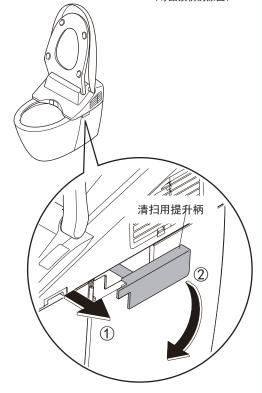

## 本体和便器间缝隙部分的保养 (目标:每月一回)

用清扫用提升柄抬起本体后,可清扫本体与 便器之间的缝隙。

- **并** 关闭配电箱的电源
- 打开便座・ 便盖
- 3 拉出清扫用提升柄到底为止,然后 往下旋动

(本体的前侧会抬高)

清扫缝隙部
请用软布沾上稀释后的厨房用中性洗涤剂后擦拭本体,随后再用清水擦拭干净,以免将洗涤剂残留在本体上

5 清扫完毕后,拉出清扫用提升柄到 底为止,然后往上旋动。

·本体复位后,提升柄旋转好后请确认是否到位, 不能突出于便器侧面