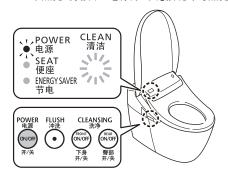

### ■关于产品型号

整套产品的型号 CES 〇〇〇 

卫洗丽部
TCF〇〇〇

|              |               | 机 型      |            |            | 参照       |
|--------------|---------------|----------|------------|------------|----------|
| 功能           |               | 型号       | TCF9787WCS | TCF9897WCS | 页        |
|              | 洗净方式          | 臀部洗净     | •          | •          |          |
|              |               | 臀部轻柔洗净   | •          | •          | 14       |
|              |               | 下身洗净     | •          | •          |          |
|              |               | 下身护理洗净   | •          | •          |          |
|              |               | 洗净位置调节   |            | •          |          |
| 基本功能         |               | 水势调节     | •          | •          |          |
|              | 改变洗净方式        | 摆动洗净     | •          | •          |          |
|              |               | 按摩洗净     | •          | •          |          |
|              |               | 个性设定     | •          | •          |          |
|              | 干燥            | 温风干燥     | •          | •          |          |
|              | 改变温度          | 温度调节     | •          | •          | 22, 23   |
|              | 用干净的除菌水保持洁净状态 | 喷嘴除菌     | •          | •          | - 18, 19 |
| 清洁功能<br>清洁功能 |               | 便器除菌     |            | •          |          |
|              | 袪除异味          | 除臭       | •          | •          |          |
|              |               | 气味洁净     | _          | •          |          |
|              | 冲水            | 用遥控器冲洗便器 | •          | •          | 15       |
|              |               | 自动便器冲洗   | •          | •          | 20, 21   |
|              | 打开或关闭         | 遥控开/关便座  | •          | •          | 15       |
| 便利的功能        |               | 自动便盖开闭   | •          | •          | 20, 21   |
| 区小山19月1日     | 照明灯           | 柔和照明     | •          | •          | 20, 21   |
|              | 便座加热          | 保温便座     | •          | •          | 22, 23   |
|              | 节电方法          | 定时节电     | •          | •          | 24, 25   |
|              |               | 自动节电     | •          | •          |          |
|              |               | 便器清扫     | •          | •          | 29       |
|              | 保养            | 清扫       | •          | •          | 30       |
|              |               | 便盖装卸     | •          | •          | 31       |
|              |               | 喷嘴清扫     | •          | •          | 35       |
|              |               | 抗菌       | •          | •          | 63       |

# 各部分名称

着座开关(内设)