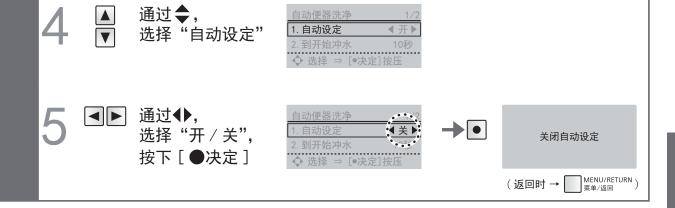

#### 冲水 (离开便器约30cm以上并经过约3 秒后,就开始"小冲洗")

- •以下情况时,不执行自动冲洗。 便器冲洗后的约60秒内 坐在便座上的时间小于约6秒时 男人小便时站在便器前的时间小于约6秒时 (使用遥控器进行冲洗)
- 根据坐在便座上的时间,大、小冲洗方式自动切换。

约6至30秒:"小冲洗" 约30秒以上:"大冲洗"

- 向水箱内注水时(本体显示部的指示灯 闪烁时)不能进行便器冲洗。
- 自动设定的开/关
- 到开始冲水为止的时间 (5秒/10秒/15秒) (第40页)