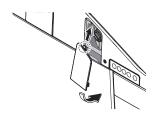

(排空进水管内的压力)

关闭配电箱的电源

5 拧开进水角阀的螺母,取出进 水过滤网

·此时,请使用保护盖(左)背面附有的开闭工具(附件)

- 取下进水过滤网,用牙刷等清除过滤网上的脏污
  - •不使用洗涤剂
  - 不要用力挤压进水过滤网 (否则会导致变形的原因)
  - •脏污、堵塞严重时,进行更换

7 装入进水过滤网,拧上进水角 阀的螺母

### 拧紧进水角阀的螺母

- 打开进水角阀<sup>(第13页)</sup> ·确认进水角阀和配管连接部有无漏水
- 10 将开闭工具放回原位,安装 保护盖

- ·保护盖的安装必须与便器的上面和 侧面吻合,安装后不能有间隙。
- 11 打开配电箱电源