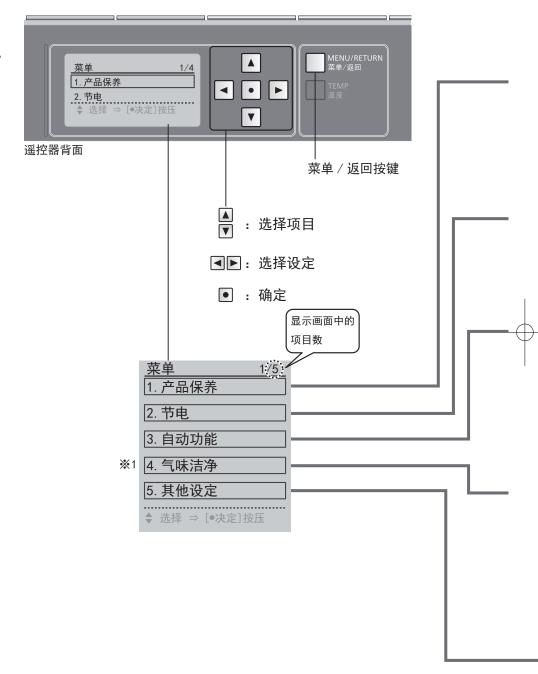

会打开)

# 各部分名称



着座开关(内设)













# 准备 初次使用时



## 1. 装入干电池

▲ 从遥控器托架上取下遥控器



打开遥控器背面的电池盖,正确装入2节5号干电池



- ●正确装入干电池后,遥控器背面的显示画面 中会显示温度等级
- ●遥控器按键未使用时间达到1分钟以上时, 显示会消失



→ 将遥控器装回遥控器托架

### ■关于干电池

- ●请务必使用碱性干电池。为了防止干电池的破裂或 漏液,请务必遵守下列事项。
- 更换时,请务必使用同品牌的两节新干电池。
- 长时间不使用遥控器时,请务必取出遥控器内的干电池。
- 请勿使用充电式干电池。

### 遥控器已经被固定住时(防盗)

斯下遥控器固定部的螺栓(左 右两处)



从遥控器托架上取下遥控器



■再次固定时

拧紧螺栓(左右2个)固定 (请勿过度拧紧,否则有可能损坏遥控器托架)

## 2. 打开电源

- 打开配电箱的电源 •喷嘴一旦伸出后即会自动收回
- 2 确认本体显示部上的电源指示 灯是否"点亮"
  - •不点亮时,按下「电源开/关」按键即可点亮



## 将电源设置成"关"



请按下[电源开/关],将电源设置成"关"。

•电源指示灯会熄灭。

## 3. 打开进水角阀

◢ 拆下保护盖



**2** 完全打开进水角阀 </br><t



<从墙壁面进水之场合>



安装保护盖

• 保护盖的安装必须于便器的上面和侧面吻合,安装后不能有间隙。



# 基本使用方法

按下遥控器的按钮,本体接收到信号后,会响起电子音。



## 用遥控器进行便器冲洗或开闭便座时



### 遥控器背面



# 基本使用方法 关于菜单画面

## 操作简单,设定轻松!

通过遥控器可设定内容 一览。

●详细说明请参阅相关页面。





# 自动功能

## 清洁

平时可用干净的除菌水 \*1

来自动洗净喷嘴和便器

## 接近



就座\*\*







去除便器内异味 除臭





停止除臭功能

→约2分钟后自动停止

用干净的除菌水※1 来自动清洁喷嘴 喷嘴除菌



#### 自动地清洁喷嘴 (约25秒后)

- 仅限于使用洗净功能时
- →喷嘴伸出, 从喷嘴的根部 流出干净的除菌水 ※1

用干净的除菌水※1 来自动清洁便器 便器除菌

### 预喷水处理

→ 对便器内部喷洒水雾, 使污垢不易附着。



#### 除菌水喷雾处理 (喷嘴自动清洁结束后)

- 洗净功能不使用的情况下,
- 约25秒后 → 便器内会喷洒
- 干净的除菌水※1

喷雾除菌用照明





## 清洁指示灯



(点亮)



(循环点亮)

通过干净的除菌水\*1 净化卫生间的空气

初始设定 「自动」

### 根据使用的时间段自动启动

• 卫洗丽可自动探测到卫生间的使用时间段, 经常使用的时间段会 提早60分钟开始启动,不太使用的时间段停止工作

气味洁净 指示灯※3



### 清洁时指示灯会亮起

■气味洁净指示灯 ※3 启动"气味洁净"功能时, 气味洁净指示灯点亮。



### ■喷雾除菌用照明

使用"便器除菌""喷嘴除菌" 功能时, 喷雾除菌用照明就会点亮



### ■清洁指示灯

启动"清洁"功能时, 清洁指示灯点亮。





## ■须知

### |请根据您的 喜好设定

・除臭的开 / 关 (第44页)

- •不使用洗净功能的时间达到8个小时左右 时,就会自动地开始喷嘴洗净。 (从喷嘴外壳附近流出洗净水。)
- •喷嘴除菌的开/关 (第44页)
- 便座打开的状态时, 使用前喷雾和使用后 喷雾将无法运作。
- 预喷水处理结束后, 喷嘴附近会有水流出。 前一