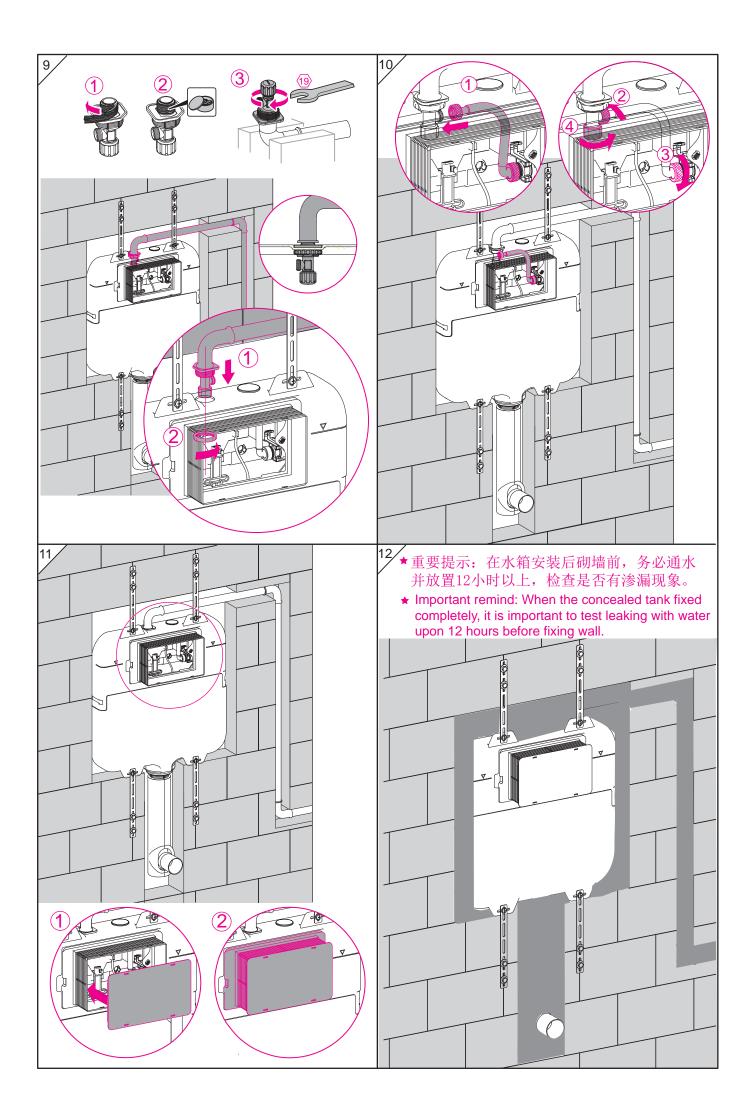

主要配件、用途一览表*Main fittings and function list:* 

| NO. | 名称                                   | 数 量 |                                                                                         |
|-----|--------------------------------------|-----|-----------------------------------------------------------------------------------------|
|     | NAME                                 | QTY | FUNCTION                                                                                |
| 1   | 保护盖 Protection cover                 | 1   | 防止装修时杂物进入水箱<br>To prevent sundries falling into the tank when fitment                   |
| 2   | 保护框 Protection frame                 | 1   | 砌墙时为按钮面板预留空间用<br>For space reservation of push button plate when building the wall      |
| 3   | 水箱组件Tank components                  | 1   | 装水及承载其它零部件To load of water and the other accessories                                    |
| 4   | 紧固板Fixing sheet                      | 4   | 调整及固定水箱组件To adjust and fix the components of tank                                       |
| 5   | 膨胀螺栓组Explosure bolts components      | 8   | 固定水箱组件To fix the tank components                                                        |
| 6   | 固定螺钉组Screw components                | 2   | 将紧固板固定到水箱上To connect the fixing sheet and the tank                                      |
| 7   | 冲刷弯管组件Curved drain pipe components   | 1   | 连接水箱与便器To connect tank and toilet bowl                                                  |
| 8   | 弯管堵头(冲)Plug for curved pipe          | 1   | 砌墙时为冲刷直管预留空间用<br>To reserve space for straight flush pipe when building the wall        |
| 9   | 冲刷直管组件Straight flush pipe components | 1   | 连接水箱与便器及墙面距离的补偿 To connect the tank and toilet bowl and to fill up the distance to wall |
| 10  | 角阀 Angle valve                       | 1   | 进水阀开关 On-off For Filling Water                                                          |