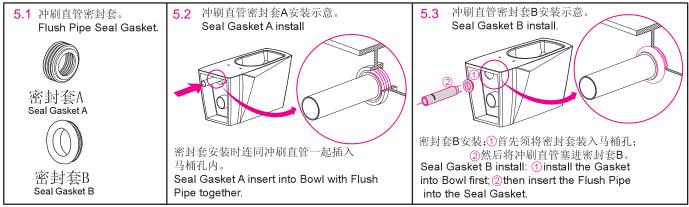

# 将直管插入便器,直到不能前进,画出直管与便器后端面的交线.

Insert the straight flush pipe into the toilet bowl till the end, and then mark on the connecting line of straight flush pipe and toilet bowl back-end.

在直管与弯管的结合处抹上润滑油(如硅油) 注:可先将排水直管插入排水管,再根据相配套便器的 安装说明书要求安装便器.冲刷直管密封套安装方式见 (5.1、5.2、5.3) Smear lubrication oil on conjoint area between straight flush pipe

and curved drain pipe. Note: First install Drain Straight Pipe into Drain Bend, then

install the toilet bowl according to the relevant instructions. Flush Pipe seal Gasket assembly see (5.1, 5.2 and 5.3)