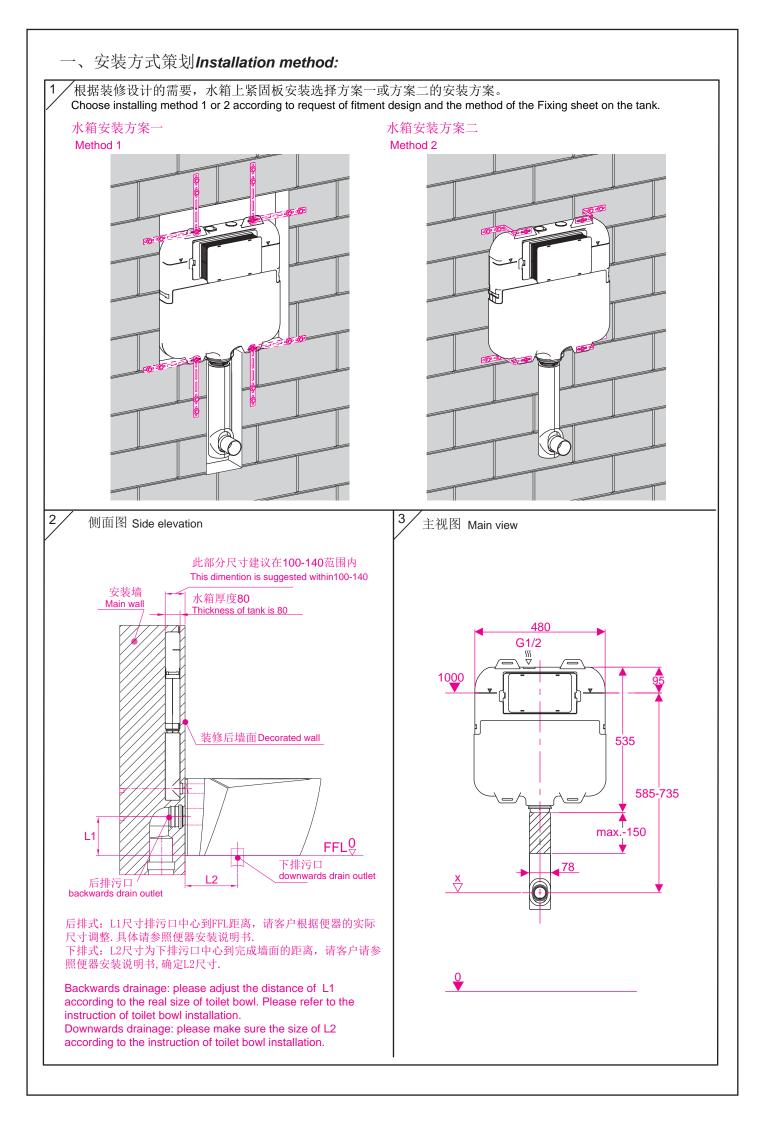

#### 重要提示:

- 1.在安装本产品前,请确认需要安装的便器的结构及 外形,右图为参考结构。同时需实际测量便器与便 器低部间的实际尺寸H,以利后续安装使用。
- 2.在安装本产品前,请根据室内装修的总体策划确定 完成后的地坪面FFL,并在安装墙上划出FFL线, 并始终以此作为高度0的基准线。
  - 注: (1).请在贴瓷砖以前安装本产品; 所有的尺寸单位为毫米。 (2).本说明书以后排式安装为例。 (3).图示零件若与实物不符,请以实物为准。
  - ▲ FFL ♀=完成面地坪

Important instuction:

- Please confirm the structure and shape before installing the toilet bowl. Meanwhile measure the exact size H between outfall and infall of toilet bowl so as to serve in subsequent installation.
- Please confirm the FFL according to overall fitment arrangement indoor. Line out the FFL on the wall and always regard FFL as datum line of 0 height. Note:
- (1) please install the cistern before paving the bricks. The dimensional unit is millimeter.
- (2) Take backwards drain pattern ceramic as an example in this instruction
- (3)please subject to the object as right if it is not in conformity with the components in picture.
  - $SFL \frac{0}{\nabla}$  = Finished Floor Level