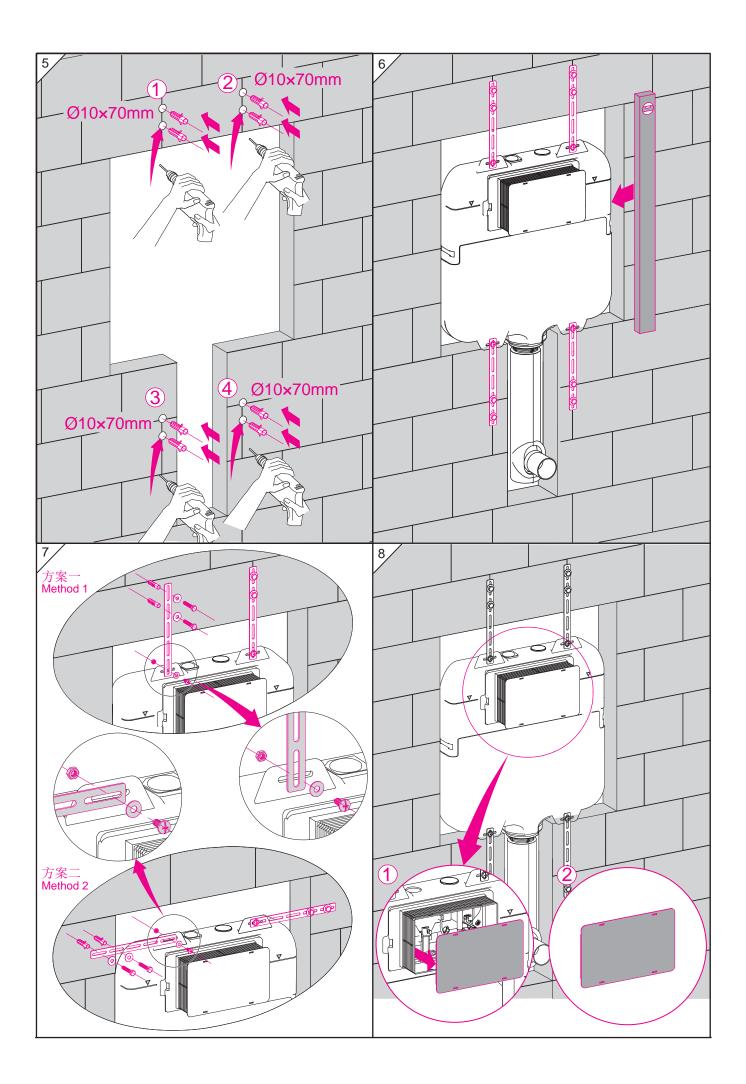

主要配件、用途一览表*Main fittings and function list:* 

| NO. | 名称                                   | 数 量 |                                                                                         |
|-----|--------------------------------------|-----|-----------------------------------------------------------------------------------------|
|     | NAME                                 | QTY | FUNCTION                                                                                |
| 1   | 保护盖 Protection cover                 | 1   | 防止装修时杂物进入水箱<br>To prevent sundries falling into the tank when fitment                   |
| 2   | 保护框 Protection frame                 | 1   | 砌墙时为按钮面板预留空间用<br>For space reservation of push button plate when building the wall      |
| 3   | 水箱组件Tank components                  | 1   | 装水及承载其它零部件To load of water and the other accessories                                    |
| 4   | 紧固板Fixing sheet                      | 4   | 调整及固定水箱组件To adjust and fix the components of tank                                       |
| 5   | 膨胀螺栓组Explosure bolts components      | 8   | 固定水箱组件To fix the tank components                                                        |
| 6   | 固定螺钉组Screw components                | 2   | 将紧固板固定到水箱上To connect the fixing sheet and the tank                                      |
| 7   | 冲刷弯管组件Curved drain pipe components   | 1   | 连接水箱与便器To connect tank and toilet bowl                                                  |
| 8   | 弯管堵头(冲)Plug for curved pipe          | 1   | 砌墙时为冲刷直管预留空间用<br>To reserve space for straight flush pipe when building the wall        |
| 9   | 冲刷直管组件Straight flush pipe components | 1   | 连接水箱与便器及墙面距离的补偿 To connect the tank and toilet bowl and to fill up the distance to wall |
| 10  | 角阀 Angle valve                       | 1   | 进水阀开关 On-off For Filling Water                                                          |