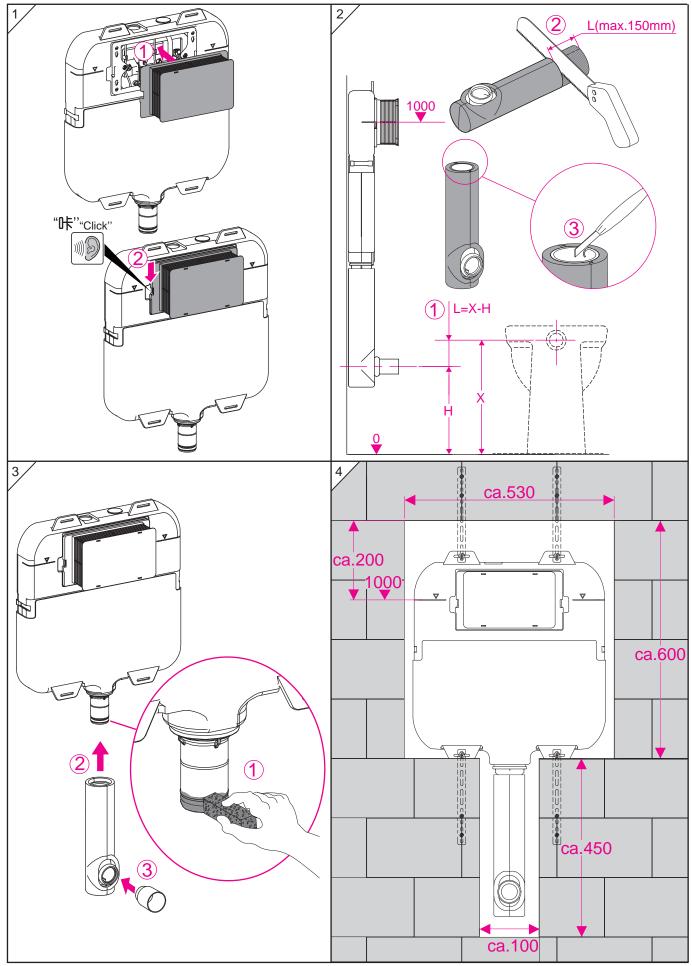

### 二、安装步骤The Installation Manual:

三、安装马桶: Installation of toilet bowl:

取出堵头杆套,将直管插入弯管,直到不能前进, 画出直管与墙面的交线.

Extract the plug for curved pipe out, insert the straight flush pipe into the curved drain pipe till the end, and then mark on connecting line of wall and straight flush pipe.

# 将直管插入便器,直到不能前进,画出直管与便器后端面的交线.

Insert the straight flush pipe into the toilet bowl till the end, and then mark on the connecting line of straight flush pipe and toilet bowl back-end.

在直管与弯管的结合处抹上润滑油(如硅油) 注:可先将排水直管插入排水管,再根据相配套便器的 安装说明书要求安装便器.冲刷直管密封套安装方式见 (5.1、5.2、5.3) Smear lubrication oil on conjoint area between straight flush pipe

and curved drain pipe. Note: First install Drain Straight Pipe into Drain Bend, then

install the toilet bowl according to the relevant instructions. Flush Pipe seal Gasket assembly see (5.1, 5.2 and 5.3)

锁定. Screw down the toliet bowl.

#### 四、水箱配件安装Installation of accessories for tank:

所有的资料是按出版时的最新产品资料编写的,本公司保留在任何时候不需通知便可更改产品的特征、 包装或供应产品的权利。

All data contained is based upon the last product information available at the time of publication. We reserves<br/>the right to implement changes of product characteristics, packaging and availability at any time without further notice.东陶(中国)有限公司TOTO (CHINA) CO., LTD.售后服务全国免费电话:800-820-9787手机用户:400-820-9787Mobile telephone:400-820-9787