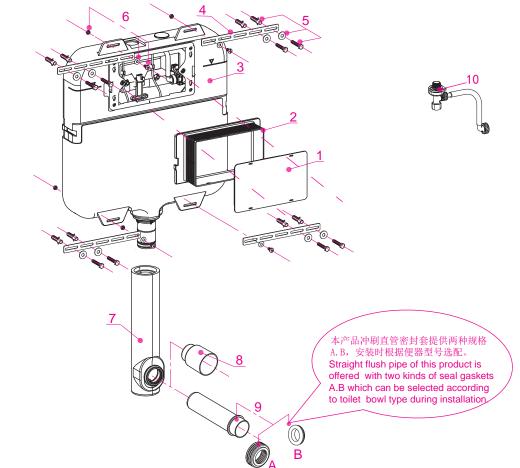

主要配件、用途一览表*Main fittings and function list:* 

| NO. | 名称                                   | 数 量 |                                                                                         |
|-----|--------------------------------------|-----|-----------------------------------------------------------------------------------------|
|     | NAME                                 | QTY | FUNCTION                                                                                |
| 1   | 保护盖 Protection cover                 | 1   | 防止装修时杂物进入水箱<br>To prevent sundries falling into the tank when fitment                   |
| 2   | 保护框 Protection frame                 | 1   | 砌墙时为按钮面板预留空间用<br>For space reservation of push button plate when building the wall      |
| 3   | 水箱组件Tank components                  | 1   | 装水及承载其它零部件To load of water and the other accessories                                    |
| 4   | 紧固板Fixing sheet                      | 4   | 调整及固定水箱组件To adjust and fix the components of tank                                       |
| 5   | 膨胀螺栓组Explosure bolts components      | 8   | 固定水箱组件To fix the tank components                                                        |
| 6   | 固定螺钉组Screw components                | 2   | 将紧固板固定到水箱上To connect the fixing sheet and the tank                                      |
| 7   | 冲刷弯管组件Curved drain pipe components   | 1   | 连接水箱与便器To connect tank and toilet bowl                                                  |
| 8   | 弯管堵头(冲)Plug for curved pipe          | 1   | 砌墙时为冲刷直管预留空间用<br>To reserve space for straight flush pipe when building the wall        |
| 9   | 冲刷直管组件Straight flush pipe components | 1   | 连接水箱与便器及墙面距离的补偿 To connect the tank and toilet bowl and to fill up the distance to wall |
| 10  | 角阀 Angle valve                       | 1   | 进水阀开关 On-off For Filling Water                                                          |