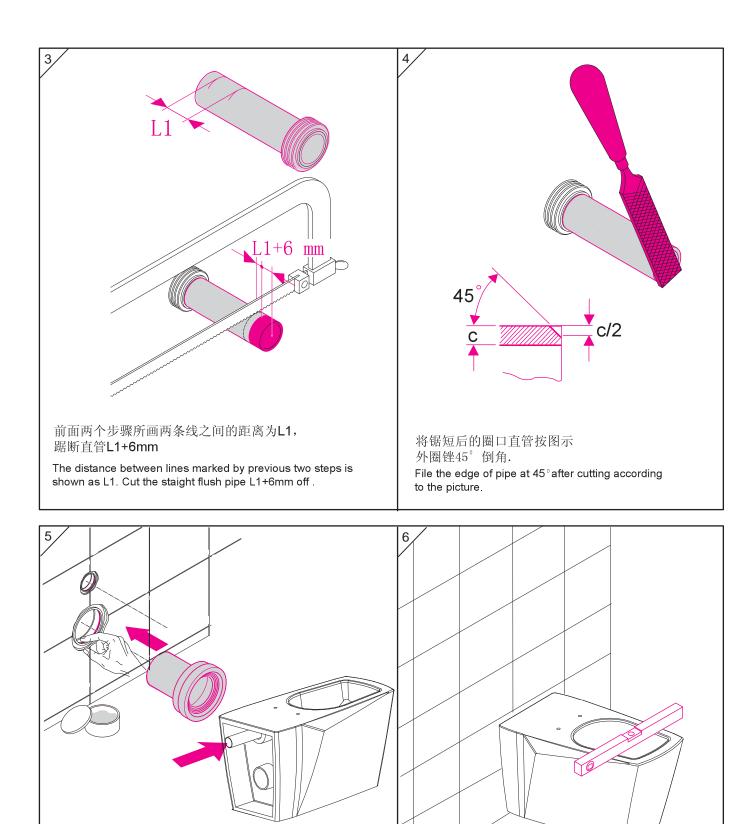

### 二、安装步骤The Installation Manual:

三、安装马桶: Installation of toilet bowl:

取出堵头杆套,将直管插入弯管,直到不能前进, 画出直管与墙面的交线.

Extract the plug for curved pipe out, insert the straight flush pipe into the curved drain pipe till the end, and then mark on connecting line of wall and straight flush pipe.

# 将直管插入便器,直到不能前进,画出直管与便器后端面的交线.

Insert the straight flush pipe into the toilet bowl till the end, and then mark on the connecting line of straight flush pipe and toilet bowl back-end.

在直管与弯管的结合处抹上润滑油(如硅油) 注:可先将排水直管插入排水管,再根据相配套便器的 安装说明书要求安装便器.冲刷直管密封套安装方式见 (5.1、5.2、5.3) Smear lubrication oil on conjoint area between straight flush pipe

and curved drain pipe. Note: First install Drain Straight Pipe into Drain Bend, then

install the toilet bowl according to the relevant instructions. Flush Pipe seal Gasket assembly see (5.1, 5.2 and 5.3)

锁定. Screw down the toliet bowl.