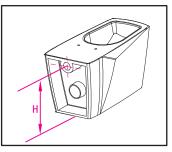

#### 重要提示:

- 1.在安装本产品前,请确认需要安装的便器的结构及 外形,右图为参考结构。同时需实际测量便器与便 器低部间的实际尺寸H,以利后续安装使用。
- 2.在安装本产品前,请根据室内装修的总体策划确定 完成后的地坪面FFL,并在安装墙上划出FFL线, 并始终以此作为高度0的基准线。
  - 注: (1).请在贴瓷砖以前安装本产品; 所有的尺寸单位为毫米。 (2).本说明书以后排式安装为例。 (3).图示零件若与实物不符,请以实物为准。
  - ▲ FFL ♀=完成面地坪

Important instuction:

- Please confirm the structure and shape before installing the toilet bowl. Meanwhile measure the exact size H between outfall and infall of toilet bowl so as to serve in subsequent installation.
- Please confirm the FFL according to overall fitment arrangement indoor. Line out the FFL on the wall and always regard FFL as datum line of 0 height. Note:
- (1) please install the cistern before paving the bricks. The dimensional unit is millimeter.
- (2) Take backwards drain pattern ceramic as an example in this instruction
- (3)please subject to the object as right if it is not in conformity with the components in picture.
  - $SFL \frac{0}{\nabla}$  = Finished Floor Level