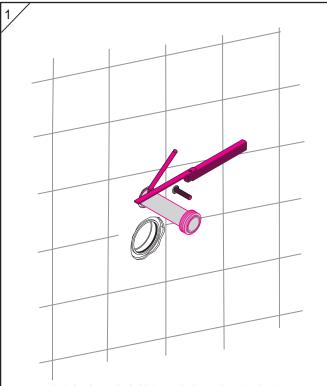

### 二、安装步骤The Installation Manual:

三、安装马桶: Installation of toilet bowl:

取出堵头杆套,将直管插入弯管,直到不能前进, 画出直管与墙面的交线.

Extract the plug for curved pipe out, insert the straight flush pipe into the curved drain pipe till the end, and then mark on connecting line of wall and straight flush pipe.

# 将直管插入便器,直到不能前进,画出直管与便器后端面的交线.

Insert the straight flush pipe into the toilet bowl till the end, and then mark on the connecting line of straight flush pipe and toilet bowl back-end.

在直管与弯管的结合处抹上润滑油(如硅油) 注:可先将排水直管插入排水管,再根据相配套便器的 安装说明书要求安装便器.冲刷直管密封套安装方式见 (5.1、5.2、5.3) Smear lubrication oil on conjoint area between straight flush pipe

and curved drain pipe. Note: First install Drain Straight Pipe into Drain Bend, then

install the toilet bowl according to the relevant instructions. Flush Pipe seal Gasket assembly see (5.1, 5.2 and 5.3)