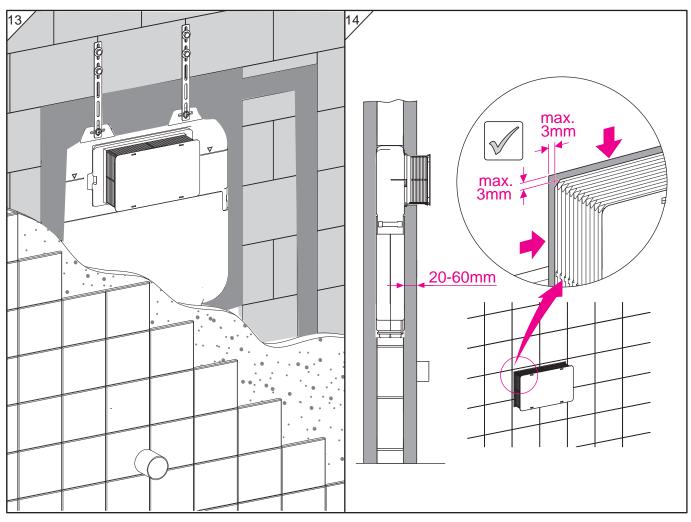

主要配件、用途一览表*Main fittings and function list:* 

| NO. | 名称                                   | 数 量 |                                                                                         |
|-----|--------------------------------------|-----|-----------------------------------------------------------------------------------------|
|     | NAME                                 | QTY | FUNCTION                                                                                |
| 1   | 保护盖 Protection cover                 | 1   | 防止装修时杂物进入水箱<br>To prevent sundries falling into the tank when fitment                   |
| 2   | 保护框 Protection frame                 | 1   | 砌墙时为按钮面板预留空间用<br>For space reservation of push button plate when building the wall      |
| 3   | 水箱组件Tank components                  | 1   | 装水及承载其它零部件To load of water and the other accessories                                    |
| 4   | 紧固板Fixing sheet                      | 4   | 调整及固定水箱组件To adjust and fix the components of tank                                       |
| 5   | 膨胀螺栓组Explosure bolts components      | 8   | 固定水箱组件To fix the tank components                                                        |
| 6   | 固定螺钉组Screw components                | 2   | 将紧固板固定到水箱上To connect the fixing sheet and the tank                                      |
| 7   | 冲刷弯管组件Curved drain pipe components   | 1   | 连接水箱与便器To connect tank and toilet bowl                                                  |
| 8   | 弯管堵头(冲)Plug for curved pipe          | 1   | 砌墙时为冲刷直管预留空间用<br>To reserve space for straight flush pipe when building the wall        |
| 9   | 冲刷直管组件Straight flush pipe components | 1   | 连接水箱与便器及墙面距离的补偿 To connect the tank and toilet bowl and to fill up the distance to wall |
| 10  | 角阀 Angle valve                       | 1   | 进水阀开关 On-off For Filling Water                                                          |