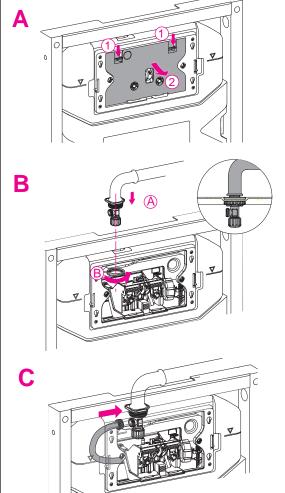

|     | <u> </u>                                |            |                                                                                    |
|-----|-----------------------------------------|------------|------------------------------------------------------------------------------------|
| NO. | 名 称<br>NAME                             | 数 量<br>QTY | 用 途<br>FUNCTION                                                                    |
| 1   | 膨胀螺栓组 Expansion bolt components         | 4          | 机架固定用 To fix frame                                                                 |
| 2   | 保护框 Protection frame                    | 1          | 砌墙时为按钮面板预留空间用<br>For space reservation of push button plate when building the wall |
| 3   | 保护盖 Protection cover                    | 1          | 防止装修时杂物进入水箱<br>To prevent sundries falling into the tank when fitment              |
| 4   | 管夹 Clamp                                | 1          | 固定排污弯管用 To fix drainage pipe                                                       |
| 5   | 排污弯管 Drainage pipe                      | 1          | 便器排污管道 To drain                                                                    |
| 6   | 冲刷弯管 Flush pipe                         | 1          | 便器供水管道 To supply water to flush                                                    |
| 7.1 | 排污直管件 Drainage straight pipe components | 1          | 用于便器的连接及与墙面距离的补偿<br>To connect the bended pipes to toilet bowl                     |
| 7.2 | 冲刷直管件 Flush straight pipe components    | 1          |                                                                                    |
| 8.1 | 长螺杆 Long bolt                           | 2          | 固定便器用 To fix toilet bowl                                                           |
| 8.2 | 透明杆套 Transparent long bolt shield       | 2          | 保护长螺杆用 To shield long bolt                                                         |
| 8.3 | 固定便器零件组 Long bolt components            | 2          | 固定便器用 To fix toilet bowl                                                           |
| 9   | 堵头 Plug                                 | 1          | 砌墙时为冲刷直管和排水直管预留空间用<br>To reserve space for straight pipes when laying bricks       |
| 10  | 角阀 Angle valve                          | 1          | 进水阀开关On-off For Filling Water                                                      |