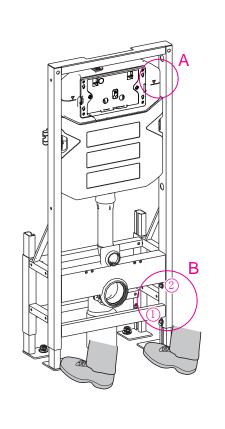

### 四、地脚调节:

# 4. Adjust floor-fixing bracket:

地面固定架。

Floor-fixing bracket.

# 5. Adjust horizontally and vertically, and tighten bolt:

## 七、装修墙厚度范围20~60mm

(从固定机架外面算起,到贴砖后完成面)

7. The thickness of fixed wall is 20~60mm (measured from the front of frame to the finished tile surface)