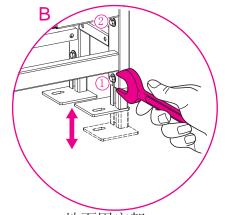

器零件组 Long bolt components            | 2          | 固定便器用 To fix toilet bowl                                                           |
| 9   | 堵头 Plug                                 | 1          | 砌墙时为冲刷直管和排水直管预留空间用<br>To reserve space for straight pipes when laying bricks       |
| 10  | 角阀 Angle valve                          | 1          | 进水阀开关On-off For Filling Water                                                      |





### 三、在地面钻孔 (Ø10X深50)

### 3.Drill on the floor. (Ø10XDrill50)





步骤说明:

- 1.钻孔 Ø10X深50;
- 2.装入膨胀螺栓;
- 3.拧紧螺母, 以拉紧螺栓;
- 4.旋开螺母;
- 5.取走螺母、垫片,待用

#### As shown on picture:

- 1.Drill Ø 10\*50
- 2. Insert expansion bolt3. Tighten nut to strain bolt;
- 4. Unscrew nut;
- 5. Hold screw and washer for later use.

### 四、地脚调节:

# 4. Adjust floor-fixing bracket:







地面固定架。

Floor-fixing bracket.



# 5. Adjust horizontally and vertically, and tighten bolt:











## 七、装修墙厚度范围20~60mm

(从固定机架外面算起,到贴砖后完成面)

7. The thickness of fixed wall is 20~60mm (measured from the front of frame to the finished tile surface)



# 八、安装马桶: 8.Install toilet bowl:







所有的资料是按出版时的最新产品资料编写的,本公司保留在任何时候不需通知便可更改产品的特征、 包装或供应产品的权利。

All data contained is based upon the last product information available at the time of publication. We reserves the right to implement changes of product characteristics, packaging and availability at any time without further notice.

东陶(中国)有限公司 售后服务全国免费电话:800-820-9787 手机用户:400-820-9787 TOTO (CHINA) CO., LTD. After Service Free Tel: 800-820-9787 Mobile telephone:400-820-9787



# 5. Adjust horizontally and vertically, and tighten bolt: