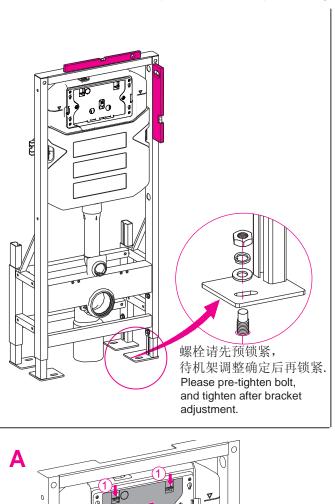

### 四、地脚调节:

# 4. Adjust floor-fixing bracket:

地面固定架。

Floor-fixing bracket.

# 5. Adjust horizontally and vertically, and tighten bolt: