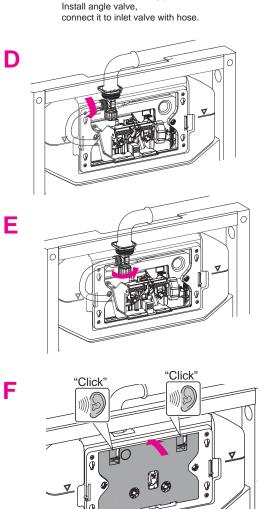

|     | <u> </u>                                |            |                                                                                    |
|-----|-----------------------------------------|------------|------------------------------------------------------------------------------------|
| NO. | 名 称<br>NAME                             | 数 量<br>QTY | 用 途<br>FUNCTION                                                                    |
| 1   | 膨胀螺栓组 Expansion bolt components         | 4          | 机架固定用 To fix frame                                                                 |
| 2   | 保护框 Protection frame                    | 1          | 砌墙时为按钮面板预留空间用<br>For space reservation of push button plate when building the wall |
| 3   | 保护盖 Protection cover                    | 1          | 防止装修时杂物进入水箱<br>To prevent sundries falling into the tank when fitment              |
| 4   | 管夹 Clamp                                | 1          | 固定排污弯管用 To fix drainage pipe                                                       |
| 5   | 排污弯管 Drainage pipe                      | 1          | 便器排污管道 To drain                                                                    |
| 6   | 冲刷弯管 Flush pipe                         | 1          | 便器供水管道 To supply water to flush                                                    |
| 7.1 | 排污直管件 Drainage straight pipe components | 1          | 用于便器的连接及与墙面距离的补偿<br>To connect the bended pipes to toilet bowl                     |
| 7.2 | 冲刷直管件 Flush straight pipe components    | 1          |                                                                                    |
| 8.1 | 长螺杆 Long bolt                           | 2          | 固定便器用 To fix toilet bowl                                                           |
| 8.2 | 透明杆套 Transparent long bolt shield       | 2          | 保护长螺杆用 To shield long bolt                                                         |
| 8.3 | 固定便器零件组 Long bolt components            | 2          | 固定便器用 To fix toilet bowl                                                           |
| 9   | 堵头 Plug                                 | 1          | 砌墙时为冲刷直管和排水直管预留空间用<br>To reserve space for straight pipes when laying bricks       |
| 10  | 角阀 Angle valve                          | 1          | 进水阀开关On-off For Filling Water                                                      |