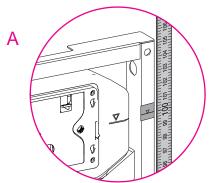

## 七、装修墙厚度范围20~60mm

(从固定机架外面算起,到贴砖后完成面)

7. The thickness of fixed wall is 20~60mm (measured from the front of frame to the finished tile surface)