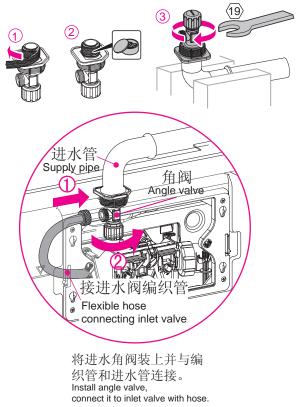

|     | <u> </u>                                |            |                                                                                    |
|-----|-----------------------------------------|------------|------------------------------------------------------------------------------------|
| NO. | 名 称<br>NAME                             | 数 量<br>QTY | 用 途<br>FUNCTION                                                                    |
| 1   | 膨胀螺栓组 Expansion bolt components         | 4          | 机架固定用 To fix frame                                                                 |
| 2   | 保护框 Protection frame                    | 1          | 砌墙时为按钮面板预留空间用<br>For space reservation of push button plate when building the wall |
| 3   | 保护盖 Protection cover                    | 1          | 防止装修时杂物进入水箱<br>To prevent sundries falling into the tank when fitment              |
| 4   | 管夹 Clamp                                | 1          | 固定排污弯管用 To fix drainage pipe                                                       |
| 5   | 排污弯管 Drainage pipe                      | 1          | 便器排污管道 To drain                                                                    |
| 6   | 冲刷弯管 Flush pipe                         | 1          | 便器供水管道 To supply water to flush                                                    |
| 7.1 | 排污直管件 Drainage straight pipe components | 1          | 用于便器的连接及与墙面距离的补偿<br>To connect the bended pipes to toilet bowl                     |
| 7.2 | 冲刷直管件 Flush straight pipe components    | 1          |                                                                                    |
| 8.1 | 长螺杆 Long bolt                           | 2          | 固定便器用 To fix toilet bowl                                                           |
| 8.2 | 透明杆套 Transparent long bolt shield       | 2          | 保护长螺杆用 To shield long bolt                                                         |
| 8.3 | 固定便器零件组 Long bolt components            | 2          | 固定便器用 To fix toilet bowl                                                           |
| 9   | 堵头 Plug                                 | 1          | 砌墙时为冲刷直管和排水直管预留空间用<br>To reserve space for straight pipes when laying bricks       |
| 10  | 角阀 Angle valve                          | 1          | 进水阀开关On-off For Filling Water                                                      |