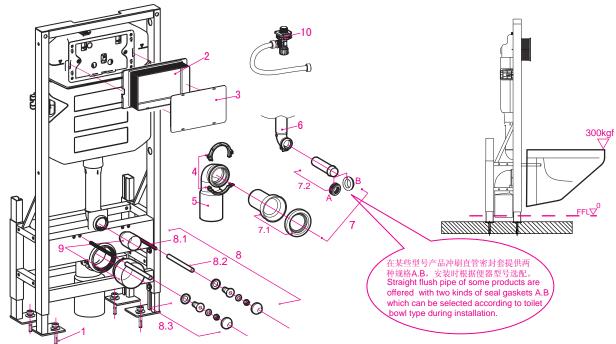

#### 配件一览表: Accessories List:

|     | <u> </u>                                |            |                                                                                    |
|-----|-----------------------------------------|------------|------------------------------------------------------------------------------------|
| NO. | 名 称<br>NAME                             | 数 量<br>QTY | 用 途<br>FUNCTION                                                                    |
| 1   | 膨胀螺栓组 Expansion bolt components         | 4          | 机架固定用 To fix frame                                                                 |
| 2   | 保护框 Protection frame                    | 1          | 砌墙时为按钮面板预留空间用<br>For space reservation of push button plate when building the wall |
| 3   | 保护盖 Protection cover                    | 1          | 防止装修时杂物进入水箱<br>To prevent sundries falling into the tank when fitment              |
| 4   | 管夹 Clamp                                | 1          | 固定排污弯管用 To fix drainage pipe                                                       |
| 5   | 排污弯管 Drainage pipe                      | 1          | 便器排污管道 To drain                                                                    |
| 6   | 冲刷弯管 Flush pipe                         | 1          | 便器供水管道 To supply water to flush                                                    |
| 7.1 | 排污直管件 Drainage straight pipe components | 1          | 用于便器的连接及与墙面距离的补偿<br>To connect the bended pipes to toilet bowl                     |
| 7.2 | 冲刷直管件 Flush straight pipe components    | 1          |                                                                                    |
| 8.1 | 长螺杆 Long bolt                           | 2          | 固定便器用 To fix toilet bowl                                                           |
| 8.2 | 透明杆套 Transparent long bolt shield       | 2          | 保护长螺杆用 To shield long bolt                                                         |
| 8.3 | 固定便器零件组 Long bolt components            | 2          | 固定便器用 To fix toilet bowl                                                           |
| 9   | 堵头 Plug                                 | 1          | 砌墙时为冲刷直管和排水直管预留空间用<br>To reserve space for straight pipes when laying bricks       |
| 10  | 角阀 Angle valve                          | 1          | 进水阀开关On-off For Filling Water                                                      |