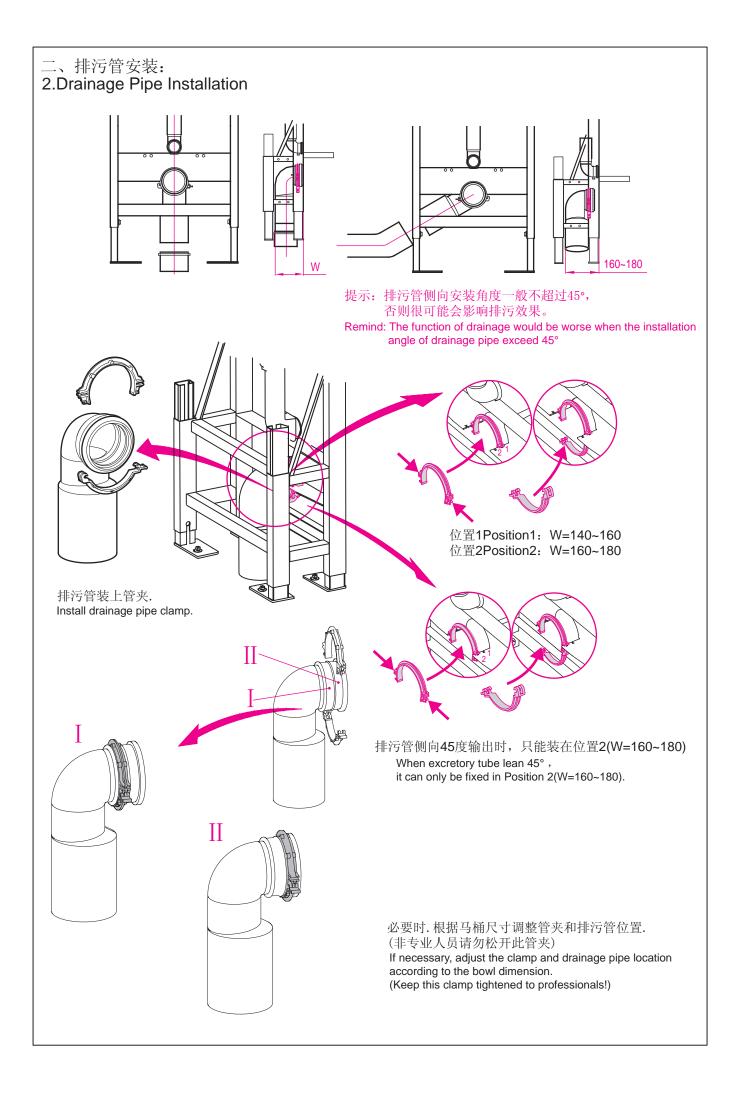

|     | <u> </u>                                |            |                                                                                    |
|-----|-----------------------------------------|------------|------------------------------------------------------------------------------------|
| NO. | 名 称<br>NAME                             | 数 量<br>QTY | 用 途<br>FUNCTION                                                                    |
| 1   | 膨胀螺栓组 Expansion bolt components         | 4          | 机架固定用 To fix frame                                                                 |
| 2   | 保护框 Protection frame                    | 1          | 砌墙时为按钮面板预留空间用<br>For space reservation of push button plate when building the wall |
| 3   | 保护盖 Protection cover                    | 1          | 防止装修时杂物进入水箱<br>To prevent sundries falling into the tank when fitment              |
| 4   | 管夹 Clamp                                | 1          | 固定排污弯管用 To fix drainage pipe                                                       |
| 5   | 排污弯管 Drainage pipe                      | 1          | 便器排污管道 To drain                                                                    |
| 6   | 冲刷弯管 Flush pipe                         | 1          | 便器供水管道 To supply water to flush                                                    |
| 7.1 | 排污直管件 Drainage straight pipe components | 1          | 用于便器的连接及与墙面距离的补偿<br>To connect the bended pipes to toilet bowl                     |
| 7.2 | 冲刷直管件 Flush straight pipe components    | 1          |                                                                                    |
| 8.1 | 长螺杆 Long bolt                           | 2          | 固定便器用 To fix toilet bowl                                                           |
| 8.2 | 透明杆套 Transparent long bolt shield       | 2          | 保护长螺杆用 To shield long bolt                                                         |
| 8.3 | 固定便器零件组 Long bolt components            | 2          | 固定便器用 To fix toilet bowl                                                           |
| 9   | 堵头 Plug                                 | 1          | 砌墙时为冲刷直管和排水直管预留空间用<br>To reserve space for straight pipes when laying bricks       |
| 10  | 角阀 Angle valve                          | 1          | 进水阀开关On-off For Filling Water                                                      |