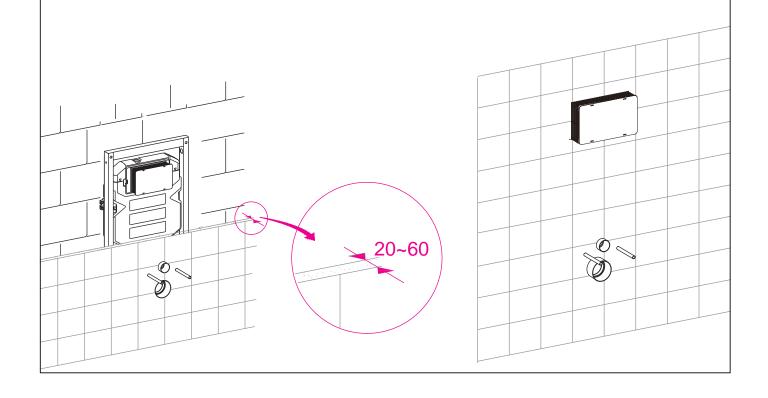

## 七、装修墙厚度范围20~60mm

(从固定机架外面算起,到贴砖后完成面)

7. The thickness of fixed wall is 20~60mm (measured from the front of frame to the finished tile surface)