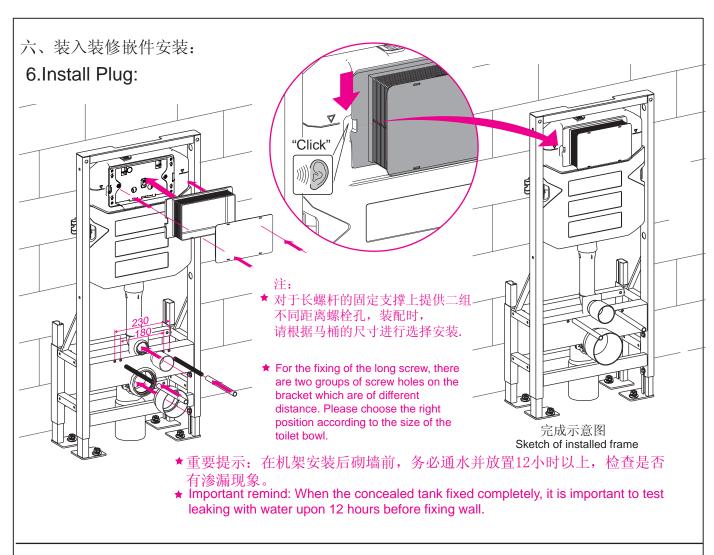

## 七、装修墙厚度范围20~60mm

(从固定机架外面算起,到贴砖后完成面)

7. The thickness of fixed wall is 20~60mm (measured from the front of frame to the finished tile surface)