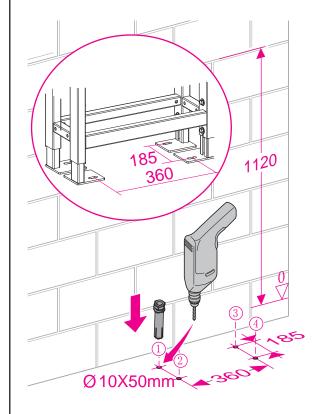

### 三、在地面钻孔 (Ø10X深50)

### 3.Drill on the floor. (Ø10XDrill50)

步骤说明:

- 1.钻孔 Ø10X深50;
- 2.装入膨胀螺栓;
- 3.拧紧螺母, 以拉紧螺栓;
- 4.旋开螺母;
- 5.取走螺母、垫片,待用

#### As shown on picture:

- 1.Drill Ø 10\*50
- 2. Insert expansion bolt3. Tighten nut to strain bolt;
- 4. Unscrew nut;
- 5. Hold screw and washer for later use.