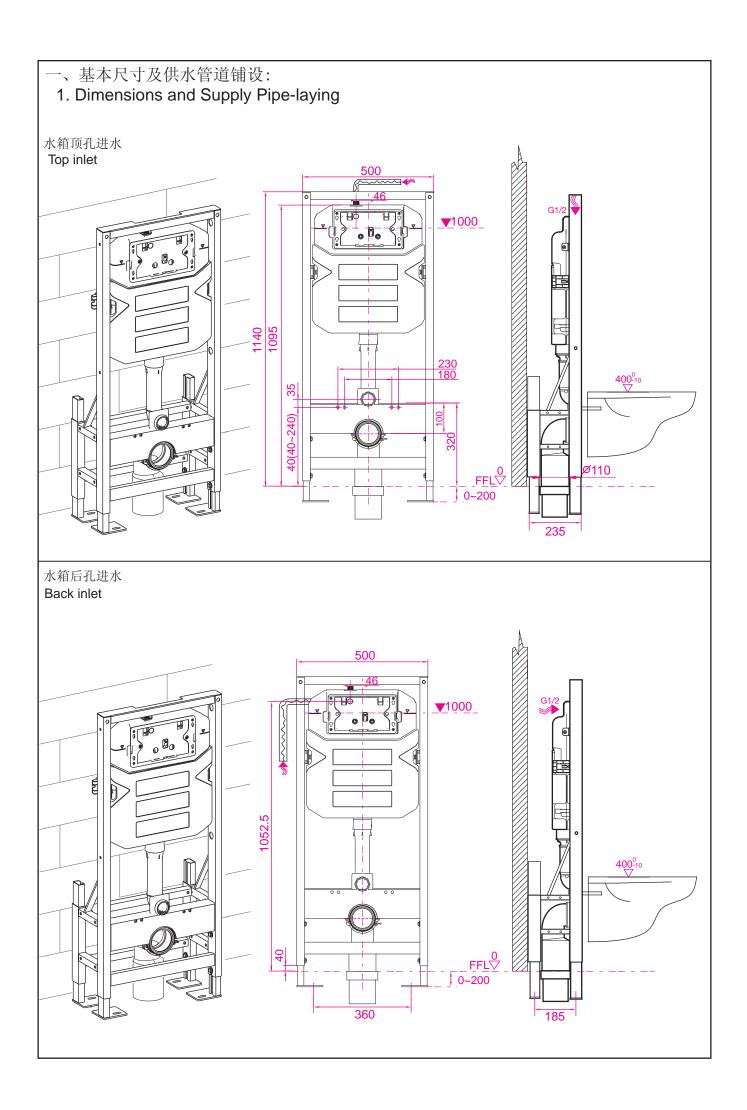

#### 重要提示:

- 安装前请仔细阅读说明书,本公司不承担因安装人员未按说明书要求施工所造成的损失。产品中包含润滑剂,安装马桶时洗用。
- 2. 在支架安装前,应先确认安装位置,并根据室内装修的总体 策划确定装修完成后的地坪面FFL,在安装墙上划出FFL线, 并始终以此作为高度0的基准线。
- 3. 在安装支架前,请确认水泥地板厚度在80mm以上,且当300kgf 以上的力施加于完工后的马桶前端时,地板应能承受这股拉力。
- 注: 1. 请在贴瓷砖前安装本产品; 所有的尺寸单位为毫米.
  - 2. 图示零件若与实物不符,请以实物为准.

#### Important remind:

- 1. Please read through this Instructions carefully prior to installation, and our company shall not be responsible for any loss caused by not installating accrding with this Instructions. There are lubricants in production for toilet bowl installation.
- 2 Please confirm the FFL according to the overall indoor fitment method. Line out the FFL on the wall and always regard FFL as datum line of 0 height.
- 3.Please confirm the thickness of the floor exceed 80mm and it can bear more than 300kgf strength when the strength act on the front of toilet bowl.

#### Note:

- Please install the frame before paving the tiles. The dimensional unit is millimeter.
- Please subject to the object as right if it is not in conformity with the components in picture.
- /!\  $FFL_{\nabla}^0$ =FFL of finish face, all dimension is millimeter