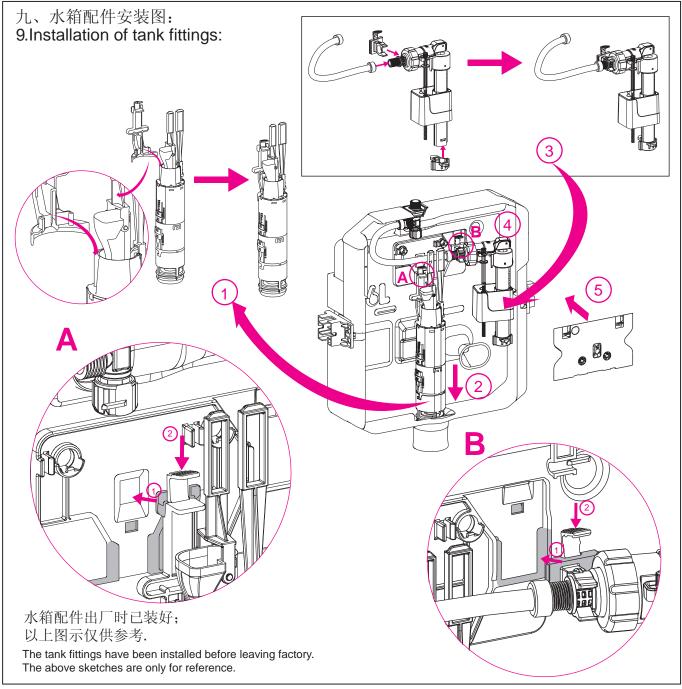

red from the front of frame to the finished tile surface)



# 八、安装马桶: 8.Install toilet bowl:







所有的资料是按出版时的最新产品资料编写的,本公司保留在任何时候不需通知便可更改产品的特征、 包装或供应产品的权利。

All data contained is based upon the last product information available at the time of publication. We reserves the right to implement changes of product characteristics, packaging and availability at any time without further notice.

东陶(中国)有限公司 售后服务全国免费电话:800-820-9787 手机用户:400-820-9787 TOTO (CHINA) CO., LTD. After Service Free Tel: 800-820-9787 Mobile telephone:400-820-9787



# 5. Adjust horizontally and vertically, and tighten bolt:











## 七、装修墙厚度范围20~60mm

(从固定机架外面算起,到贴砖后完成面)

7. The thickness of fixed wall is 20~60mm (measured from the front of frame to the finished tile surface)



# 八、安装马桶: 8.Install toilet bowl:







所有的资料是按出版时的最新产品资料编写的,本公司保留在任何时候不需通知便可更改产品的特征、 包装或供应产品的权利。

All data contained is based upon the last product information available at the time of publication. We reserves the right to implement changes of product characteristics, packaging and availability at any time without further notice.

东陶(中国)有限公司 售后服务全国免费电话:800-820-9787 手机用户:400-820-9787 TOTO (CHINA) CO., LTD. After Service Free Tel: 800-820-9787 Mobile telephone:400-820-9787