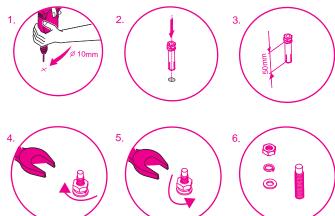

### 三、在地面钻孔 (Ø10X深50)

### 3.Drill on the floor. (Ø10XDrill50)

步骤说明:

- 1.钻孔 Ø10X深50;
- 2.装入膨胀螺栓;
- 3.拧紧螺母, 以拉紧螺栓;
- 4.旋开螺母;
- 5.取走螺母、垫片,待用

#### As shown on picture:

- 1.Drill Ø 10\*50
- 2. Insert expansion bolt3. Tighten nut to strain bolt;
- 4. Unscrew nut;
- 5. Hold screw and washer for later use.