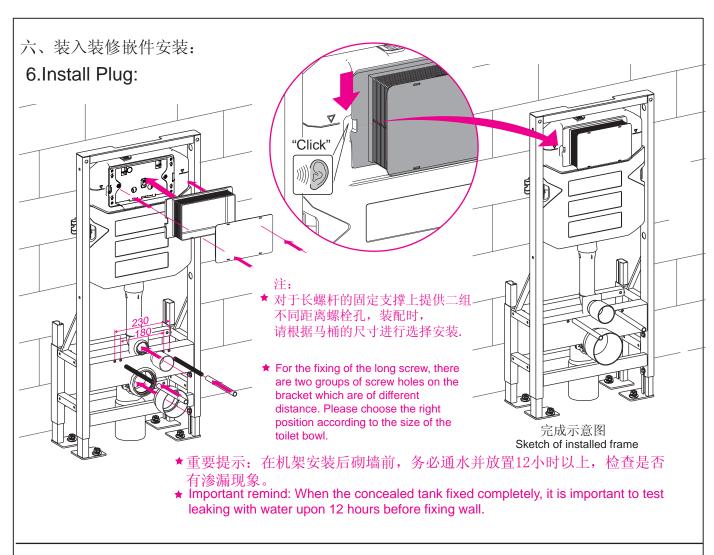

#### 重要提示:

- 安装前请仔细阅读说明书,本公司不承担因安装人员未按说明书要求施工所造成的损失。产品中包含润滑剂,安装马桶时洗用。
- 2. 在支架安装前,应先确认安装位置,并根据室内装修的总体 策划确定装修完成后的地坪面FFL,在安装墙上划出FFL线, 并始终以此作为高度0的基准线。
- 3. 在安装支架前,请确认水泥地板厚度在80mm以上,且当300kgf 以上的力施加于完工后的马桶前端时,地板应能承受这股拉力。
- 注: 1. 请在贴瓷砖前安装本产品; 所有的尺寸单位为毫米.
  - 2. 图示零件若与实物不符,请以实物为准.

#### Important remind:

- 1. Please read through this Instructions carefully prior to installation, and our company shall not be responsible for any loss caused by not installating accrding with this Instructions. There are lubricants in production for toilet bowl installation.
- 2 Please confirm the FFL according to the overall indoor fitment method. Line out the FFL on the wall and always regard FFL as datum line of 0 height.
- 3.Please confirm the thickness of the floor exceed 80mm and it can bear more than 300kgf strength when the strength act on the front of toilet bowl.

#### Note:

- Please install the frame before paving the tiles. The dimensional unit is millimeter.
- Please subject to the object as right if it is not in conformity with the components in picture.
- /!\  $FFL_{\nabla}^0$ =FFL of finish face, all dimension is millimeter