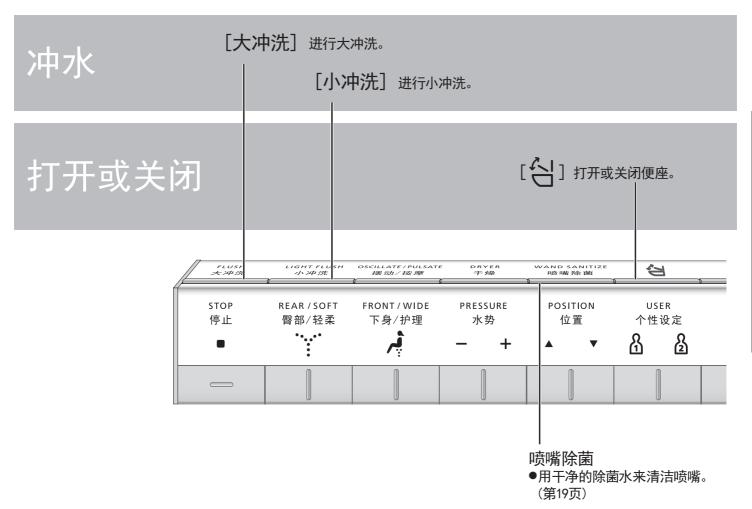

能不能 使用的情况)

●请勿撞击遥控器

(故障原因)

为避免遥控器掉落,不使用时,请将遥控器挂在遥控器托 架上。请勿被水淋湿。

# 各部分名称









## 准备 初次使用时



### 1. 装入干电池

▲ 从遥控器托架上取下遥控器



**2** 打开遥控器背面的电池盖,正确装入2节5号干电池



- ●正确装入干电池后,遥控器背面的显示画面 中会显示温度等级
- ●遥控器按键未使用时间达到1分钟以上时, 显示会消失



今 将遥控器装回遥控器托架

#### ■关于干电池

- ●请务必使用碱性干电池。为了防止干电池的破裂或漏液,请务必遵守下列事项。
- ●更换时,请务必使用同品牌的两节新干电池。
- ◆长时间不使用遥控器时,请务必取出遥控器内的干电池。
- 请勿使用充电式干电池。

#### 遥控器已经被固定住时(防盗)

新下遥控器固定部的螺栓(左 右两处)



从遥控器托架上取下遥控器



■再次固定时

拧紧螺栓(左右2个)固定 (请勿过度拧紧,否则有可能损坏遥控器托架)

### 2. 打开电源

- ◢ 打开配电箱的电源
  - 喷嘴一旦伸出后即会自动收回
- 2 确认本体显示部上的电源指示 灯是否"点亮"
  - •不点亮时,按下「电源开/关」按键即可点亮



### 将电源设置成"关"



请按下[电源开/关],将电源设置成"关"。

•电源指示灯会熄灭。

### 3. 打开进水角阀

▲ 拆下保护盖



**?** 完全打开进水角阀

\_\_ <从地板面进水之场合>



<从墙壁面进水之场合>



安装保护盖

保护盖的安装必须于便器的上面和侧面吻合,安装后不能有间隙。



## 基本使用方法

按下遥控器的按钮,本体接收到信号后,会响起电子音。



### 用遥控器进行便器冲洗或开闭便盖、便座时



#### 遥控器背面



# 基本使用方法 医于菜单画面

### 操作简单,设定轻松!

通过遥控器可设定内容 一览。

●详细说明请参阅相关页面。





## 自动功能 清洁

平时可用干净的除菌水\*来自动洗净喷嘴和便器。

# 接近



### 就座



### 起身



除臭



除臭自动开始

停止除臭功能 →约2分钟后会自动停止

用干净的除菌水\*\* 来自动清洁喷嘴 **喷嘴除菌** 



自动地清洁喷嘴 (约25秒后伸出喷嘴,从 喷嘴的根部流出干净的除 菌水\*)

(仅限于使用洗净功能时)

用干净的除菌水\*\* 来自动洗净便器 便器除菌 预喷水处理 (对便器内喷洒水 雾,使污垢不易 附着。)



除菌水喷雾处理

(喷嘴自动清洁结束后, 将干净的除菌水<sup>\*</sup>喷洒在 便器内。)

喷雾除菌用照明



(预喷水处理中点亮)



(喷嘴除菌过程中,除菌水喷雾处理 过程中点亮)

清洁指示灯



(点亮)



(循环点亮)



### 清洁工作 的好帮手。清洁指示灯点亮。

### ■清洁指示灯 启动"清洁"功能时,

#### ■喷雾除菌用照明

使用"便器除菌""喷嘴除菌" 功能时,喷雾除菌用照明就会点亮。





### ■须知

### ■改变为您所喜 好的设定内容

•除臭的开/关 (第44页)

- 不使用洗净功能的时间达到8个小时左右 时,就会自动地开始喷嘴洗净。 (从喷嘴外壳附近流出洗净水。)
- 喷嘴除菌的开 / 关 (第44页)
- 便座打开的状态时, 使用前喷雾和使用后 喷雾将无法运作。
- 预喷水处理结束后,喷嘴附近会有水流出。 前一个人使用后的约90秒内不会进行预喷 水处理。
- 不使用洗净功能的时间达到8个小时左右 时,就会自动地将除菌水喷洒到便器内。
- 便器除菌的开 /