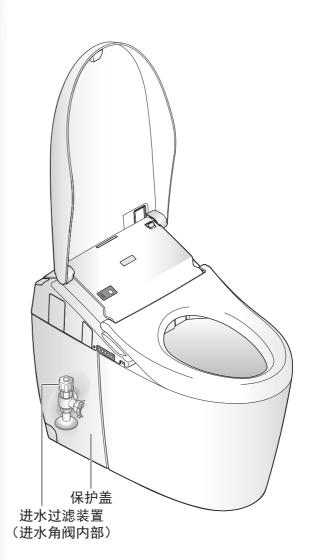

### 3. 打开进水角阀

▲ 拆下保护盖

**?** 完全打开进水角阀

\_\_ <从地板面进水之场合>

<从墙壁面进水之场合>

安装保护盖

保护盖的安装必须于便器的上面和侧面吻合,安装后不能有间隙。

### 拧紧进水角阀的螺母

- 打开进水角阀 (第13页) ·确认进水角阀和配管连接部有无漏水
- 将开闭工具放回原位,安装保护盖

- ·保护盖的安装必须与便器的上面和侧面吻合, 安装后不能有间隙。
- 打开配电箱电源