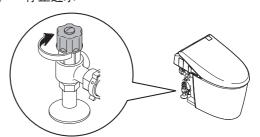

### 进水过滤装置的保养(半年一回)

〈如果感觉洗净水势小时〉

- 3 关闭配电箱的电源
- 取下盖子、进水过滤装置 •用一字型螺丝刀松开进水角阀后拉出

进水过滤装置

- 安装进水过滤装置、盖子 • 装入进水过滤装置后,用一字型螺丝刀确实拧紧

- 7 打开配电箱的电源
- 打开进水角阀 (第13页)

·此时,请使用保护盖(左)背面附有的开闭工具(附件)

- 取下进水过滤网,用牙刷等清除过滤网上的脏污
  - •不使用洗涤剂
  - 不要用力挤压进水过滤网 (否则会导致变形的原因)
  - •脏污、堵塞严重时,进行更换

进水过滤网

**7** 装入进水过滤网,拧上进水角 阀的螺母

### 拧紧进水角阀的螺母

- 打开进水角阀 (第13页) ·确认进水角阀和配管连接部有无漏水
- 将开闭工具放回原位,安装保护盖

- ·保护盖的安装必须与便器的上面和侧面吻合, 安装后不能有间隙。
- 打开配电箱电源