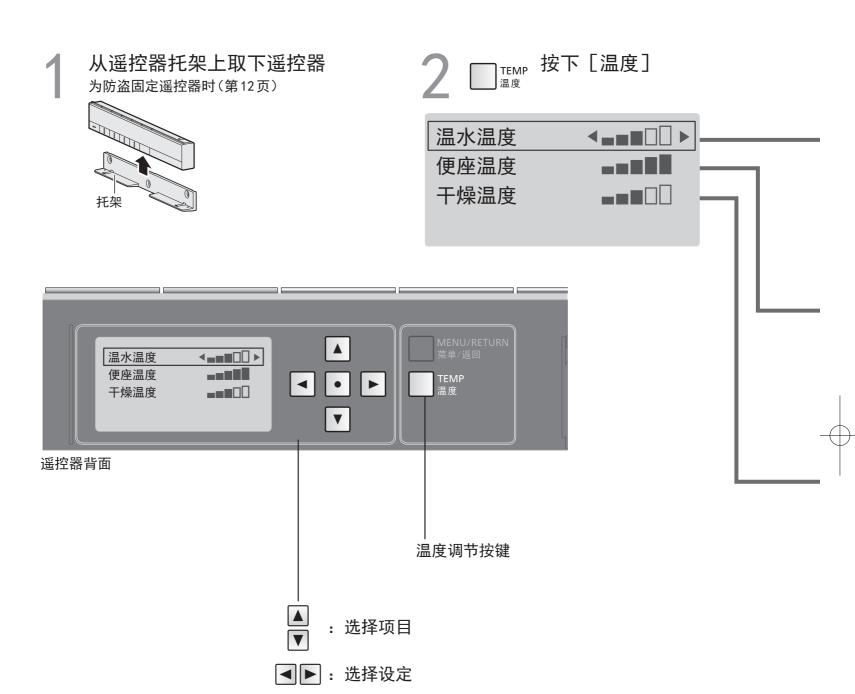

### 1. 装入干电池

▲ 从遥控器托架上取下遥控器

**2** 打开遥控器背面的电池盖,正确装入2节5号干电池

- ●正确装入干电池后,遥控器背面的显示画面 中会显示温度等级
- ●遥控器按键未使用时间达到1分钟以上时, 显示会消失

今 将遥控器装回遥控器托架

#### 遥控器已经被固定住时(防盗)

新下遥控器固定部的螺栓(左 右两处)

从遥控器托架上取下遥控器

■再次固定时

拧紧螺栓(左右2个)固定 (请勿过度拧紧,否则有可能损坏遥控器托架)

# 温度调节 温水/便座/干燥

可设定温度调节的等级和"关"。

※为了防止结露,即使处于"关"状态,温水温度也不会下降到20℃以下。