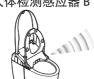

#### <人体检测感应器>-

人体检测感应器有2种。

- ●人体检测感应器 A 可检测热量变化。
  - •夏天等室温超过30℃时,有可能发生感应器感应不到
  - 阳光直射感应器或洗手间内安装有取暖设备时, 受热 的影响,有可能发生感应器误感应,导致自动便盖开 闭等功能自动启动。
  - 洗手间门打开时, 有可能感应到从洗手间前面及边上 经过的人。
- ●人体检测感应器B用于检测站在便器前面的使用者。
  - 如下图所示, 人体检测感应器B会释放出红外感应线。 只要人体进入感应范围, 感应器就会检测出。
  - ※儿童等使用时,有可能发生感应器感应不到的情况。