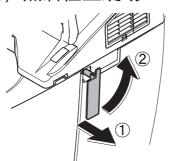

### 本体和便器间缝隙部分的保养 (每月一回)

用清扫用提升柄抬起本体后,可清扫本体与 便器之间的缝隙。

用浸水后拧干的软布

(导致损伤的原因)

- 关闭配电箱的电源
- 打开便座 便盖
- 拉出清扫用提升柄到底为止,然后 往下旋动

(本体的前面会抬高25mm左右)

清扫缝隙部 •请用软布沾上稀释后的厨房用中性洗涤剂后擦 拭本体, 随后再用清水擦拭干净, 以免将洗

清扫完毕后, 拉出清扫用提升柄到 底为止, 然后往上旋动。