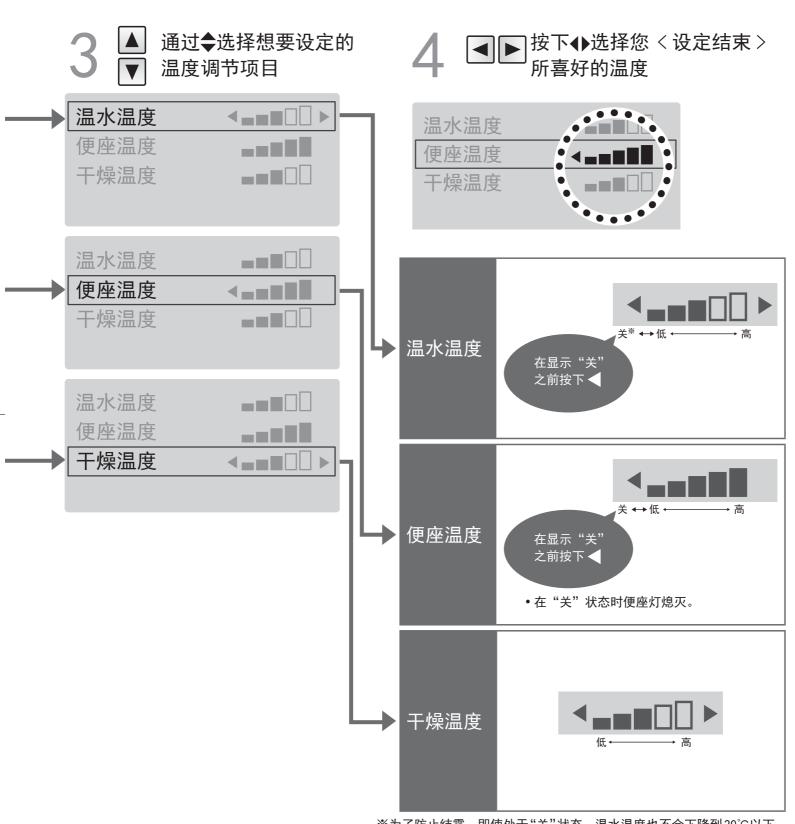

自动打 开便盖



自动关闭便 盖 (从便座上起 身并经过约 90秒后)

自动便盖开闭 (站着小便时)



自动打 开便盖 ※请用遥控 器打开 便座。

用柔和的照明光线照亮 洗手间内

柔和照明

便盖自动地打开

中等模 式点亮



高等模 式点亮



中等模式点亮 (起身后约90秒)



### 离开



## ■改变为您 所喜好的 设定内容

### ■须知



### 冲水

(离开便器约30cm以上并经过约3 秒后,就开始"小冲洗")

- •以下情况时,不执行自动冲洗。 (使用遥控器进行冲洗) 便器冲洗后的约60秒内 坐在便座上的时间小于约6秒时男人小便, 站在便器前的时间小于约6秒时
- 根据坐在便座上的时间,大、小冲洗方 式自动切换。

约6至30秒:"小冲洗" 约30秒以上: "大冲洗"

- 向水箱内注水时(本体显示部的指示灯 闪烁时)不能进行便器冲洗。
- 自动设定的开/关
- 到开始冲水为止的时间 (5秒/10秒/15秒) (第40页)

- •室温超过约30℃时,因感应器检测功 能不启动,便盖有可能不会被自动打开。 (此时,请用手打开或关闭便盖)
- •用手关闭便盖时,在约15秒内不能启 动自动打开功能。(此时,请用手打开 或关闭便盖)
- 没有坐到便座上时、坐在便座上或站在 便器前的时间很短时, 便盖过5分钟才 会自动关闭。
- 自动设定的开/关
- 到打开所需时间 (15秒/30秒/90秒)
- 到关闭所需时间 (25秒/90秒)
- 仅将便盖自动打开,或将便 座和便盖一起自动打开 (第42页)





自动关闭便盖、便座 (离开约30cm以上并经过约90秒后)

低等模式 点亮 (约经5秒后灭灯)



• 柔和照明的开 / 关 (第46页)

# 温度调节 温水/便座/干燥

可设定温度调节的等级和"关"。





※为了防止结露,即使处于"关"状态,温水温度也不会下降到20℃以下。

# 节电功能 种类

洗手间使用频率低的时间段,自动降低便座加热温度(或关闭加热器)以达到节电目的。

●采集卫生间不太使用的时间段需要花10天左右的时间。

| 种类                |                                                                                          | 节电中的状态                                                     |  |
|-------------------|------------------------------------------------------------------------------------------|------------------------------------------------------------|--|
|                   |                                                                                          | 本体显示部                                                      |  |
| 自动节电              | 想节电,又不希望便座太<br>凉<br>NEOREST会检测到使用频率低的时间<br>段,并自动降低便座温度以达到节<br>电的目的。                      | 设定节电功能时・・・