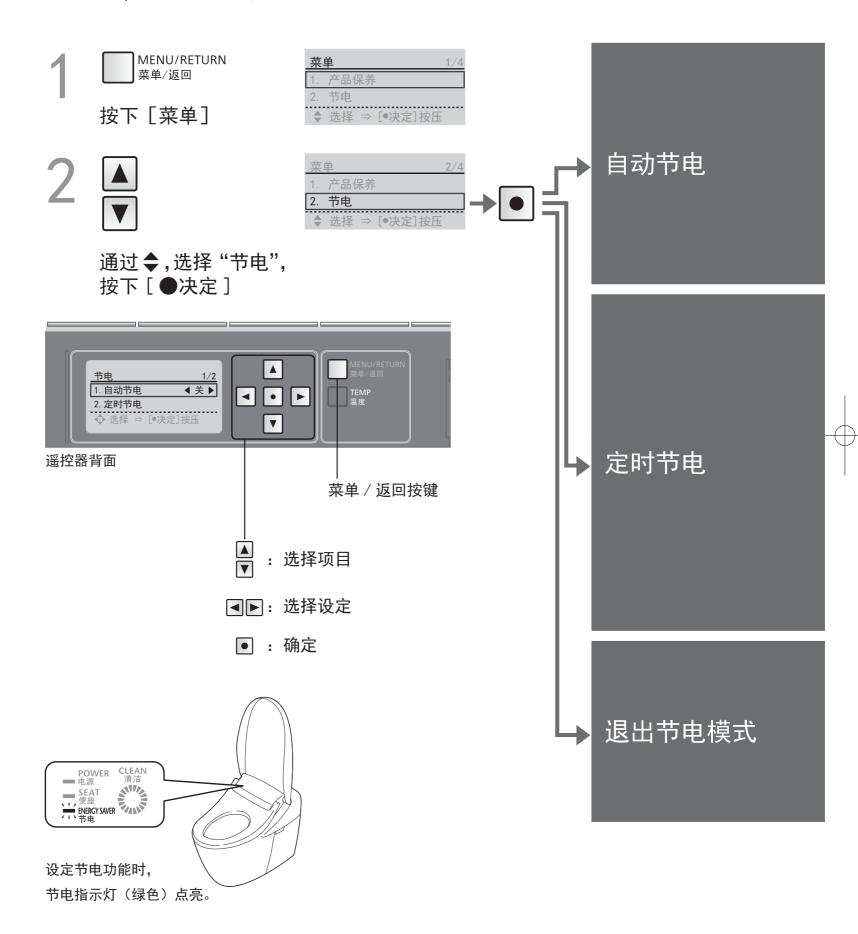

# 节电功能 种类

洗手间使用频率低的时间段,自动降低便座加热温度(或关闭加热器)以达到节电目的。

●采集卫生间不太使用的时间段需要花10天左右的时间。

| 种类                |                                                                                          | 节电中的状态                                                     |  |
|-------------------|------------------------------------------------------------------------------------------|------------------------------------------------------------|--|
|                   |                                                                                          | 本体显示部                                                      |  |
| 自动节电              | 想节电,又不希望便座太<br>凉<br>NEOREST会检测到使用频率低的时间<br>段,并自动降低便座温度以达到节<br>电的目的。                      | 设定节电功能时・・・                                                 |  |
| 定时节电              | 只想在特定的时间段内<br>节电<br>一旦设定节电的时间段后<br>(3小时/6小时/9小时),每天在<br>这个时间段内便座加热器自动处于<br>切断状态以达到节电的目的。 | 设定节电功能时・・・  POWER 电源 SEAT 便座 ENERCY SAVER ・ 节电  (绿色)  (绿色) |  |
| 自动节电<br>+<br>定时节电 | 定时节电与自动节电可同时使用,以达到彻底节电的目的。 定时节电与自动节电功能同时设定时,即使不在定时节电中也会启动自动节电功能。                         | 设定节电功能时・・・                                                 |  |

## 节电功能 设定的方法

定时节电,请设定成开始节电的时间。