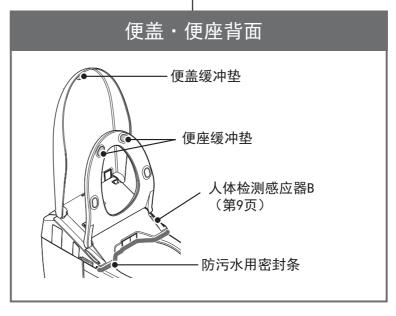

#### <人体检测感应器>-

人体检测感应器有2种。

- ●人体检测感应器 A 可检测热量变化。
  - •夏天等室温超过30℃时,有可能发生感应器感应不到
  - 阳光直射感应器或洗手间内安装有取暖设备时, 受热 的影响,有可能发生感应器误感应,导致自动便盖开 闭等功能自动启动。
  - 洗手间门打开时, 有可能感应到从洗手间前面及边上 经过的人。
- ●人体检测感应器B用于检测站在便器前面的使用者。
  - 如下图所示, 人体检测感应器B会释放出红外感应线。 只要人体进入感应范围, 感应器就会检测出。
  - ※儿童等使用时,有可能发生感应器感应不到的情况。

#### · <关于着座开关> **-**

●坐在便座上,接通着座开关,各功能可以使用。 (着座开关接通,会有"喀嘁"的声音。)

- ●请坐在便座上时尽量靠后。
  - 若坐得太浅,有可能无法接通着座开关。

#### 须知

- 体重轻的儿童在使用时,接通着座开关会比较困
- 因为便座是上下移动的构造, 所以便座缓冲垫和 便器间设计有间隙。

### 本体和便盖间缝隙部分的保养 (每月一回)

拆下便盖, 使清洁保养更加彻底。

用浸水后拧干的软布

卫生纸等 (导致损伤的原因)

- 关闭配电源的电箱
- 振下便盖 按A→B的顺序用力向正上方拉上
- 请拧干湿润的软布来擦拭
- 安装便盖 按ⓒ→⑩的顺序确实地插入便盖插销 ※切勿将便盖插销倾斜地插入或用力压住。
- 打开配电箱的电源
- 开闭便盖,确认安装状态