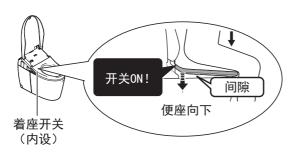

#### · <关于着座开关> **-**

●坐在便座上,接通着座开关,各功能可以使用。 (着座开关接通,会有"喀嘁"的声音。)

- ●请坐在便座上时尽量靠后。
  - 若坐得太浅,有可能无法接通着座开关。

#### 须知

- 体重轻的儿童在使用时,接通着座开关会比较困
- 因为便座是上下移动的构造, 所以便座缓冲垫和 便器间设计有间隙。