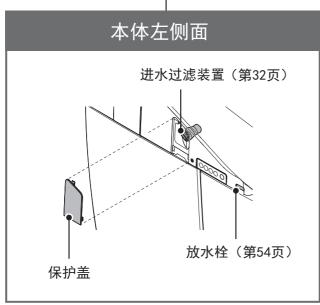

### 进水过滤装置的保养(半年一回)

〈如果感觉洗净水势小时〉

- 3 关闭配电箱的电源
- 取下盖子、进水过滤装置 •用一字型螺丝刀松开进水角阀后拉出

进水过滤装置

- 安装进水过滤装置、盖子 • 装入进水过滤装置后,用一字型螺丝刀确实拧紧

- 7 打开配电箱的电源
- 打开进水角阀 (第13页)

### 进水过滤装置(便器部)(半年一回)

拆下保护盖

背面附有开闭工具 (附件)

关闭进水角阀 (第55页)

### ⚠注意

当进水角阀被打开时,不 要取下进水过滤装置 (否则会造成喷水)

- 3 喷嘴伸出
  - 通过遥控器背面的按键进行操作。
  - (1) MENU/RETURN 按下[菜单]
  - (2)

通过 ◆ ,选择"产品保养"

- 按下[●决定]
- - 按下[●决定],使喷嘴伸出
  - 再按一次[●决定],使喷嘴 缩回

(排空进水管内的压力)

关闭配电箱的电源

方 拧开进水角阀的螺母,取出进水过滤网

·此时,请使用保护盖(左)背面附有的开闭工具(附件)

- 取下进水过滤网,用牙刷等清除过滤网上的脏污
  - •不使用洗涤剂
  - 不要用力挤压进水过滤网 (否则会导致变形的原因)
  - •脏污、堵塞严重时,进行更换

进水过滤网

**7** 装入进水过滤网,拧上进水角 阀的螺母

### 拧紧进水角阀的螺母

- 打开进水角阀 (第13页) ·确认进水角阀和配管连接部有无漏水
- 将开闭工具放回原位,安装保护盖

- ·保护盖的安装必须与便器的上面和侧面吻合, 安装后不能有间隙。
- 打开配电箱电源