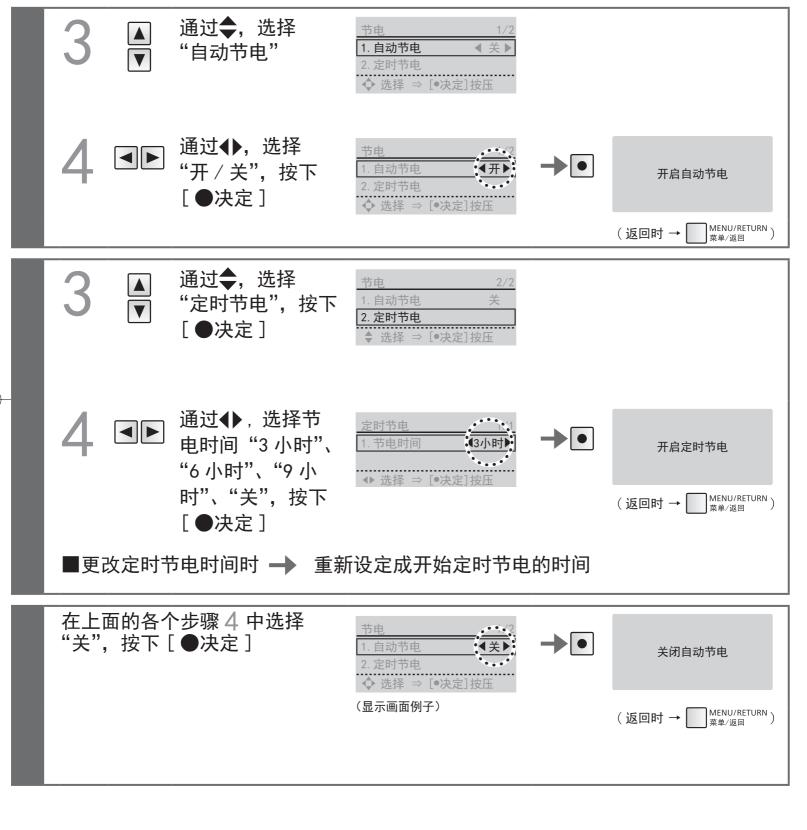

| 本体显示部                                                      |  |
| 自动节电              | 想节电,又不希望便座太<br>凉<br>NEOREST会检测到使用频率低的时间<br>段,并自动降低便座温度以达到节<br>电的目的。                      | 设定节电功能时・・・                                                 |  |
| 定时节电              | 只想在特定的时间段内<br>节电<br>一旦设定节电的时间段后<br>(3小时/6小时/9小时),每天在<br>这个时间段内便座加热器自动处于<br>切断状态以达到节电的目的。 | 设定节电功能时・・・  POWER 电源 SEAT 便座 ENERCY SAVER ・ 节电  (绿色)  (绿色) |  |
| 自动节电<br>+<br>定时节电 | 定时节电与自动节电可同时使用,以达到彻底节电的目的。 定时节电与自动节电功能同时设定时,即使不在定时节电中也会启动自动节电功能。                         | 设定节电功能时・・・                                                 |  |



- ※1 是在第22页中所设定的便座温度。
- ※2 是自动节电功能启动使便座加热器处于"低温"状态的时间段。 ※3 是便座加热器处于"关"状态的时间段。

## 节电功能 设定的方法

定时节电,请设定成开始节电的时间。





## 维修保养

### 使用洗涤剂时的要求

- NEOREST 是电器产品。请勿使水进入内部或在本体与便器的缝隙部残留洗涤剂。(可能会损伤塑料部分或引起故障)
- ●使用厕所用洗涤剂清扫便器内时,请在3分钟内将其冲洗干净,随后将便座・便盖置于打开状态。
  - 请将残留在便器内的洗涤剂擦干净。(否则,洗涤剂中的汽化气体会进入本体而导致故障)
- ●请勿使用具有拨水性或防污性的洗涤剂或表面涂层剂。虽然不会损伤陶器表面,但是,洗涤剂或表面涂层剂的 成分覆盖陶器表面,会导致不能充分发挥防污效果。

### ⚠警告



在保养或点检时,请务必关闭配 电箱的电源

• 否则可能会引起触电或故障

\*在保养时,为了安全 起见,请务必关闭配 电箱的电源。



请勿用干布或卫生纸 擦拭塑料部件。 (导致损伤的原因)



※不包括"喷嘴清扫"、"便器清扫"功能时

※在打开配电箱的电源大约10至60秒的时间内, 便盖 不会自动打开(因暖机运转中),此时,请用手打开 或关闭便盖。

### 本体(通常)





用水浸过的软布

- ・ 干布 ・尼龙刷
- (导致损伤的原因)
- 关闭配电箱的电源
- 用浸水后拧干的软布进行擦拭 ■很脏的时候
  - •请用软布沾上稀释后的厨房用中性洗涤剂擦拭, 随后再用清水擦拭干净。





- · 厨房用中性洗涤剂
- 汽油
- 打开配电箱的电源

●请勿用力按压或强拉喷嘴罩盖和温风出风孔。(可能会引起破损 或故障)

### 便器(通常)



• 马桶刷 ·厕所用中性洗涤

- 业务上的酸性、碱性洗涤剂
- 含研磨剂的洗涤剂
- 氟系洗涤剂(含氟化氢、氟化铵)
- 金属刷
- 含研磨剂的尼龙刷

### 关闭配电箱的电源

#### 请用马桶刷等对便器进行清洁保养

- ■可以在冲水的同时完成清扫。
- 请打开配电箱的断路器。
-