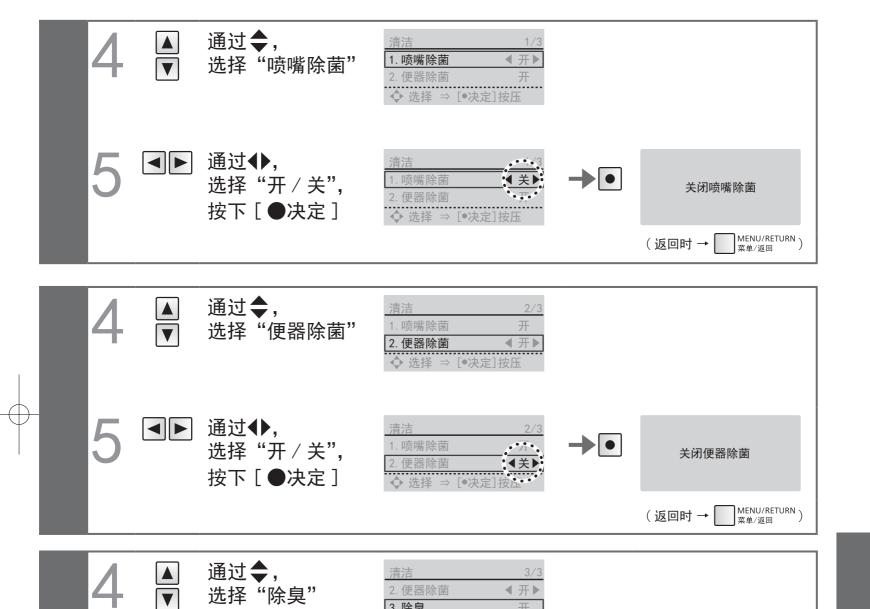

# 变更设定 设定一览表

遥控器背面

| 设定种类 |                   |               |  |  |
|------|-------------------|---------------|--|--|
|      |                   | 自动便器洗净        |  |  |
|      | 自动便器洗净            | 到开始冲水         |  |  |
|      |                   | 自动便盖开闭        |  |  |
|      | <br> <br>  白动庙羊亚闪 | 到便盖关闭         |  |  |
|      | 自动便盖开闭<br>        | 到便盖打开<br>打开方式 |  |  |
| 自动功能 |                   |               |  |  |
| 日初初化 |                   | 喷嘴除菌          |  |  |
|      | 清洁                | 便器除菌          |  |  |
|      |                   | 除臭            |  |  |
|      | 照明                | 柔和照明          |  |  |
|      |                   | 喷雾除菌用照明       |  |  |
|      |                   | 清洁中           |  |  |
|      | 防止冰冻              |               |  |  |
| 其他设定 | 电子音               |               |  |  |
| 六世以た | 个性设定              |               |  |  |
|      | 保存水势洗净位置          |               |  |  |

|                                                  | 可改变设定※          | 设定的方法<br>参考页 |
|--------------------------------------------------|-----------------|--------------|
| • 是否要用自动方式冲洗便器                                   | 开 / 关           | 笠 40 古       |
| • 改变从起身后到自动冲洗便器所间隔的时间                            | 5秒 / 10秒 / 15秒  | 第 40页        |
| • 是否要用自动方式打开或关闭便盖                                | 开 / 关           |              |
| • 改变自动方式关闭便盖所需的时间                                | 25秒 / 90秒       | 笠 42王        |
| • 更改手动关闭时到下次自动打开的时间                              | 15秒 / 30秒 / 90秒 | 第 42页        |
| • 自动开闭便盖/自动开闭便座和便盖                               | 便盖 / 便座・便盖      |              |
| • 是否要用自动方式洗净喷嘴                                   | 开 / 关           |              |
|                                                  | 开 / 关           | 第44页         |
| ● 坐在便座上后是否要用自动方式进行除臭处理                           | 开 / 关           |              |
| ● 是否要使用柔和照明灯                                     | 开 / 关           |              |
| • 是否要使用照在便器內的照明器具                                | 开 / 关           | 第46页         |
| • 是否要使清洁指示灯发光                                    | 开 / 关           |              |
| <ul><li>●是否让水保持流动,防止冰冻<br/>(流动方式→第51页)</li></ul> | 开 / 关           |              |
| • 是否要使电子音鸣响                                      | 开 / 关           | <b>笠 40 </b> |
| • 是否要使用个性设定功能                                    | 开 / 关           | 第 48 页       |
| • 是否要设定您所喜好的水势 · 洗净位置                            | 开 / 关           |              |

- 1. 自动便盖开闭
- 2. 到便盖关闭
- 3. 到便盖打开
- 4. 打开方式

※3 "打开方式设定为便座·便盖"时无法进行预喷水处理。

该显示画面中的设定项目

- 1. 喷嘴除菌
- 2. 便器除菌
- 3. 除臭

2. 便器除菌

**→** 

除臭设定为关闭

(返回时 → MENU/RETURN ) 菜单/返回

■ 通过4▶,

选择"开/关",

按下[●决定]

该显示画面中的设定项目

- 1. 柔和照明
- 2. 喷雾除菌用照明
- 3. 清洁中

清洁中设定为关闭

•

2. 喷雾除菌用照明