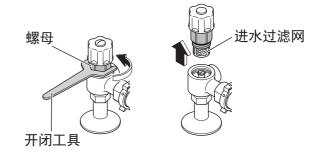

### 进水过滤装置(便器部)(半年一回)

拆下保护盖

背面附有开闭工具 (附件)

关闭进水角阀 (第55页)

### ⚠注意

当进水角阀被打开时,不 要取下进水过滤装置 (否则会造成喷水)

- 3 喷嘴伸出
  - 通过遥控器背面的按键进行操作。
  - (1) MENU/RETURN 按下[菜单]
  - (2)

通过 ◆ ,选择"产品保养"

- 按下[●决定]
- - 按下[●决定],使喷嘴伸出
  - 再按一次[●决定],使喷嘴 缩回

(排空进水管内的压力)

关闭配电箱的电源

方 拧开进水角阀的螺母,取出进水过滤网

·此时,请使用保护盖(左)背面附有的开闭工具(附件)

- 取下进水过滤网,用牙刷等清除过滤网上的脏污
  - •不使用洗涤剂
  - 不要用力挤压进水过滤网 (否则会导致变形的原因)
  - •脏污、堵塞严重时,进行更换

进水过滤网

**7** 装入进水过滤网,拧上进水角 阀的螺母

### 拧紧进水角阀的螺母

- 打开进水角阀 (第13页) ·确认进水角阀和配管连接部有无漏水
- 将开闭工具放回原位,安装保护盖

- ·保护盖的安装必须与便器的上面和侧面吻合, 安装后不能有间隙。
- 打开配电箱电源