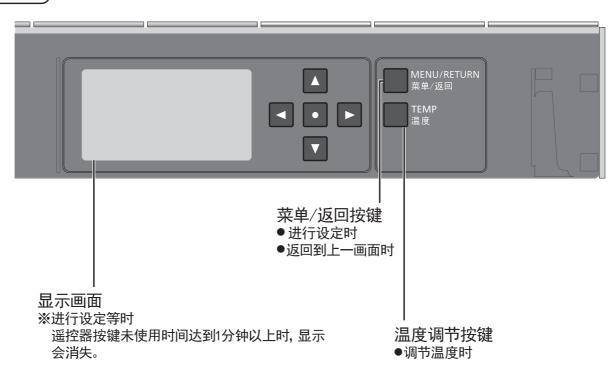

勿撞击遥控器

(故障原因)

为避免遥控器掉落,不使用时,请将遥控器挂在遥控器托 架上。请勿被水淋湿。

# 各部分名称









## 准备 初次使用时



### 1. 装入干电池

▲ 从遥控器托架上取下遥控器



**2** 打开遥控器背面的电池盖,正确装入2节5号干电池



- ●正确装入干电池后,遥控器背面的显示画面 中会显示温度等级
- ●遥控器按键未使用时间达到1分钟以上时, 显示会消失



今 将遥控器装回遥控器托架

#### ■关于干电池

- ●请务必使用碱性干电池。为了防止干电池的破裂或漏液,请务必遵守下列事项。
- ●更换时,请务必使用同品牌的两节新干电池。
- ◆长时间不使用遥控器时,请务必取出遥控器内的干电池。
- 请勿使用充电式干电池。

#### 遥控器已经被固定住时(防盗)

新下遥控器固定部的螺栓(左 右两处)



从遥控器托架上取下遥控器



■再次固定时

拧紧螺栓(左右2个)固定 (请勿过度拧紧,否则有可能损坏遥控器托架)

### 2. 打开电源

- ◢ 打开配电箱的电源
  - 喷嘴一旦伸出后即会自动收回
- 2 确认本体显示部上的电源指示 灯是否"点亮"
  - •不点亮时,按下「电源开/关」按键即可点亮



### 将电源设置成"关"



请按下[电源开/关],将电源设置成"关"。

•电源指示灯会熄灭。

### 3. 打开进水角阀

▲ 拆下保护盖



**?** 完全打开进水角阀

\_\_ <从地板面进水之场合>



<从墙壁面进水之场合>



安装保护盖

保护盖的安装必须于便器的上面和侧面吻合,安装后不能有间隙。



## 基本使用方法

按下遥控器的按钮,本体接收到信号后,会响起电子音。



### 用遥控器进行便器冲洗或开闭便盖、便座时



#### 遥控器背面



# 基本使用方法 医于菜单画面

### 操作简单,设定轻松!

通过遥控器可设定内容 一览。

●详细说明请参阅相关页面。





## 自动功能 清洁

平时可用干净的除菌水\*来自动洗净喷嘴和便器。

# 接近



### 就座



### 起身



除臭



除臭自动开始

停止除臭功能 →约2分钟后会自动停止

用干净的除菌水\*\* 来自动清洁喷嘴 **喷嘴除菌** 



自动地清洁喷嘴 (约25秒后伸出喷嘴,从 喷嘴的根部流出干净的除 菌水\*)

(仅限于使用洗净功能时)

用干净的除菌水\*\* 来自动洗净便器 便器除菌 预喷水处理 (对便器内喷洒水 雾,使污垢不易 附着。)



除菌水喷雾处理

(喷嘴自动清洁结束后, 将干净的除菌水<sup>\*</sup>喷洒在 便器内。)

喷雾除菌用照明



(预喷水处理中点亮)



(喷嘴除菌过程中,除菌水喷雾处理 过程中点亮)

清洁指示灯



(点亮)



(循环点亮)



### 清洁工作 的好帮手。清洁指示灯点亮。

### ■清洁指示灯 启动"清洁"功能时,

#### ■喷雾除菌用照明

使用"便器除菌""喷嘴除菌" 功能时,喷雾除菌用照明就会点亮。





### ■须知

### ■改变为您所喜 好的设定内容

•除臭的开/关 (第44页)

- 不使用洗净功能的时间达到8个小时左右 时,就会自动地开始喷嘴洗净。 (从喷嘴外壳附近流出洗净水。)
- 喷嘴除菌的开 / 关 (第44页)
- 便座打开的状态时, 使用前喷雾和使用后 喷雾将无法运作。
- 预喷水处理结束后,喷嘴附近会有水流出。 前一个人使用后的约90秒内不会进行预喷 水处理。
- 不使用洗净功能的时间达到8个小时左右 时,就会自动地将除菌水喷洒到便器内。
- 便器除菌的开 / 关 (第44页)
- 喷雾除