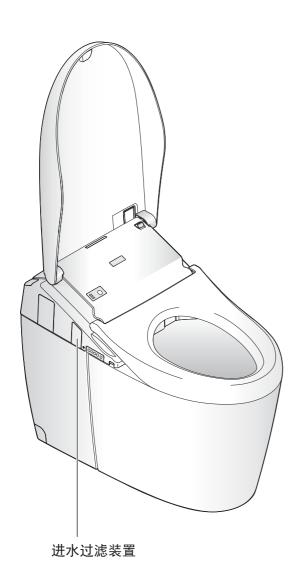

### 进水过滤装置的保养(半年一回)

〈如果感觉洗净水势小时〉

- 3 关闭配电箱的电源
- 取下盖子、进水过滤装置 •用一字型螺丝刀松开进水角阀后拉出

进水过滤装置

- 安装进水过滤装置、盖子 • 装入进水过滤装置后,用一字型螺丝刀确实拧紧

- 7 打开配电箱的电源
- 打开进水角阀 (第13页)

### 进水过滤装置(便器部)(半年一回)

拆下保护盖

背面附有开闭工具 (附件)

关闭进水角阀 (第55页)