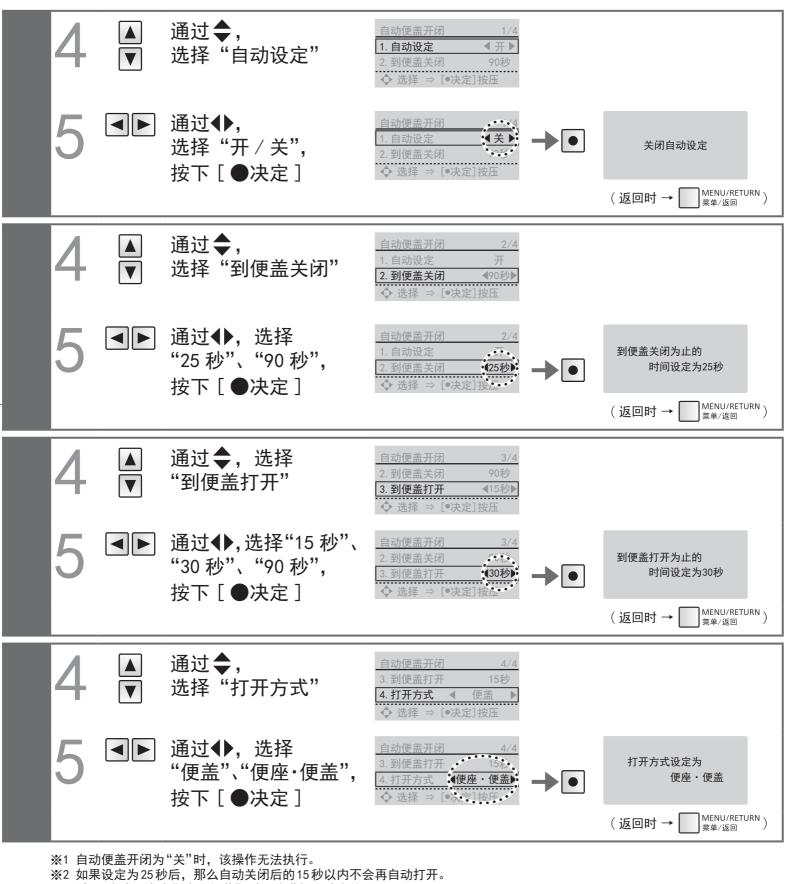

# 变更设定 设定一览表

遥控器背面

| 设定种类 |                   |               |  |  |
|------|-------------------|---------------|--|--|
|      |                   | 自动便器洗净        |  |  |
|      | 自动便器洗净            | 到开始冲水         |  |  |
|      |                   | 自动便盖开闭        |  |  |
|      | <br> <br>  白动庙羊亚闪 | 到便盖关闭         |  |  |
|      | 自动便盖开闭<br>        | 到便盖打开<br>打开方式 |  |  |
| 自动功能 |                   |               |  |  |
| 日初初化 |                   | 喷嘴除菌          |  |  |
|      | 清洁                | 便器除菌          |  |  |
|      |                   | 除臭            |  |  |
|      | 照明                | 柔和照明          |  |  |
|      |                   | 喷雾除菌用照明       |  |  |
|      |                   | 清洁中           |  |  |
|      | 防止冰冻              |               |  |  |
| 其他设定 | 电子音               |               |  |  |
| 六世以た | 个性设定              |               |  |  |
|      | 保存水势洗净位置          |               |  |  |

|                                                  | 可改变设定※          | 设定的方法<br>参考页 |
|--------------------------------------------------|-----------------|--------------|
| • 是否要用自动方式冲洗便器                                   | 开 / 关           | 笠 40 古       |
| • 改变从起身后到自动冲洗便器所间隔的时间                            | 5秒 / 10秒 / 15秒  | 第 40页        |
| • 是否要用自动方式打开或关闭便盖                                | 开 / 关           |              |
| • 改变自动方式关闭便盖所需的时间                                | 25秒 / 90秒       | 笠 42王        |
| • 更改手动关闭时到下次自动打开的时间                              | 15秒 / 30秒 / 90秒 | 第 42页        |
| • 自动开闭便盖/自动开闭便座和便盖                               | 便盖 / 便座・便盖      |              |
| • 是否要用自动方式洗净喷嘴                                   | 开 / 关           |              |
|                                                  | 开 / 关           | 第44页         |
| ● 坐在便座上后是否要用自动方式进行除臭处理                           | 开 / 关           |              |
| ● 是否要使用柔和照明灯                                     | 开 / 关           |              |
| • 是否要使用照在便器內的照明器具                                | 开 / 关           | 第46页         |
| • 是否要使清洁指示灯发光                                    | 开 / 关           |              |
| <ul><li>●是否让水保持流动,防止冰冻<br/>(流动方式→第51页)</li></ul> | 开 / 关           |              |
| • 是否要使电子音鸣响                                      | 开 / 关           | <b>笠 40 </b> |
| • 是否要使用个性设定功能                                    | 开 / 关           | 第 48 页       |
| • 是否要设定您所喜好的水势 · 洗净位置                            | 开 / 关           |              |

遥控器背面

2. 到开始冲水

**5** 通过**↓**, 选择 "5 秒"、 "10 秒"、"15 秒", 按下[●决定]

2. 到开始冲水 ◀10秒 ◆ 选择 ⇒ [●决定]按压

**→**•

到开始冲水为止的 时间设定为15秒

※自动设定为"关"时,该操作无法执行。

该显示画面中的设定项目

- 1. 自动便盖开闭
- 2. 到便盖关闭
- 3. 到便盖打开
- 4. 打开方式

※3 "打开方式设定为便座·便盖"时无法进行预喷水处理。

该显示画面中的设定项目

- 1. 喷嘴除菌
- 2. 便器除菌
- 3. 除臭

2. 便器除菌

**→** 

除臭设定为关闭

(返回时 → MENU/RETURN ) 菜单/返回

■ 通过4▶,

选择"开/关",

按下[●决定]

该显示画面中的设定项目

- 1. 柔和照明
- 2. 喷雾除菌用照明
- 3. 清洁中

清洁中设定为关闭

•

2. 喷雾除菌用照明

通过◆,

通过◀▶,

选择"清洁中"

选择"开/关",

按下[●决定]