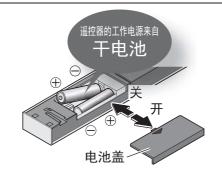

### 1. 装入干电池

▲ 从遥控器托架上取下遥控器

**2** 打开遥控器背面的电池盖,正确装入2节5号干电池

- ●正确装入干电池后,遥控器背面的显示画面 中会显示温度等级
- ●遥控器按键未使用时间达到1分钟以上时, 显示会消失

今 将遥控器装回遥控器托架

#### ■关于干电池

- ●请务必使用碱性干电池。为了防止干电池的破裂或漏液,请务必遵守下列事项。
- ●更换时,请务必使用同品牌的两节新干电池。
- ◆长时间不使用遥控器时,请务必取出遥控器内的干电池。
- 请勿使用充电式干电池。

#### 遥控器已经被固定住时(防盗)

新下遥控器固定部的螺栓(左 右两处)

从遥控器托架上取下遥控器

■再次固定时

拧紧螺栓(左右2个)固定 (请勿过度拧紧,否则有可能损坏遥控器托架)