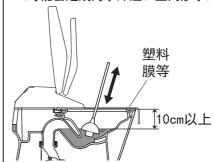

• 否则可能会引起触电或故障

\*在保养时,为了安全 起见,请务必关闭配 电箱的电源。



请勿用干布或卫生纸 擦拭塑料部件。 (导致损伤的原因)



※不包括"喷嘴清扫"、"便器清扫"功能时

※在打开配电箱的电源大约10至60秒的时间内, 便盖 不会自动打开(因暖机运转中),此时,请用手打开 或关闭便盖。

### 本体(通常)





用水浸过的软布

- ・ 干布 ・尼龙刷
- (导致损伤的原因)
- 关闭配电箱的电源
- 用浸水后拧干的软布进行擦拭 ■很脏的时候
  - •请用软布沾上稀释后的厨房用中性洗涤剂擦拭, 随后再用清水擦拭干净。





- · 厨房用中性洗涤剂
- 汽油
- 打开配电箱的电源

●请勿用力按压或强拉喷嘴罩盖和温风出风孔。(可能会引起破损 或故障)

### 便器(通常)



• 马桶刷 ·厕所用中性洗涤

- 业务上的酸性、碱性洗涤剂
- 含研磨剂的洗涤剂
- 氟系洗涤剂(含氟化氢、氟化铵)
- 金属刷
- 含研磨剂的尼龙刷

### 关闭配电箱的电源

#### 请用马桶刷等对便器进行清洁保养

- ■可以在冲水的同时完成清扫。
- 请打开配电箱的断路器。
- <便器清扫>
- ●按键位于遥控器的背面。(第15页)
- (1) MENU/RETURN 按下[菜单]
- (2)





通过 ◆ , 选择"产品保养"



按下[●决定]

(3)



通过 ◆,选择"便器清扫开始/停止"



按下[●决定]

- 便器内会冲水(约30秒)
- 请清扫便器。
- 便器内的水被排出,水面下降(约30秒)
- 便器内的水被排出,恢复到原来的水位
- 放水过程中想停止时,按下 [止]

#### ■便器堵塞时

• 请使用手动泵,确保便器上部距蓄 水面10cm以上, 然后使用市售的除

(可能会造成污水外溢、室内渗水)



#### ■地板弄脏时

- 用拧干的抹布擦干净(否则可能会导 致地板腐蚀或出现污痕。)
- 男子小便时, 为了减少小便的飞溅, 建议坐着小便。



### 打开配电箱的电源

## 维修保养

### 本体和便器间缝隙部分的保养 (每月一回)

用清扫用提升柄抬起本体后,可清扫本体与 便器之间的缝隙。





用浸水后拧干的软布

(导致损伤的原因)

- 关闭配电箱的电源
- 打开便座 便盖
- 拉出清扫用提升柄到底为止,然后 往下旋动

(本体的前面会抬高25mm左右)

清扫缝隙部 •请用软布沾上稀释后的厨房用中性洗涤剂后擦 拭本体, 随后再用清水擦拭干净, 以免将洗



清扫完毕后, 拉出清扫用提升柄到 底为止, 然后往上旋动。



•本体复位后,提升柄旋转好后请确认是否到位, 不能突出于便器侧面

打开配电箱电源





切勿将手指放入本体与便器之间。 在本体抬起的状态下切勿使用。

#### 须知

- ●切勿直接洒上喷射式洗涤剂或水。
- ●切勿用力压在清扫用提升柄上。
- ●在本体抬起的状态下切勿勉强移动便座・便

### 本体和便盖间缝隙部分的保养 (每月一回)

拆下便盖, 使清洁保养更加彻底。





用浸水后拧干的软布

卫生纸等 (导致损伤的原因)

- 关闭配电源的电箱
- 振下便盖 按A→B的顺序用力向正上方拉上
- 请拧干湿润的软布来擦拭
- 安装便盖 按ⓒ→⑩的顺序确实地插入便盖插销 ※切勿将便盖插销倾斜地插入或用力压住。
- 打开配电箱的电源
- 开闭便盖,确认安装状态



## 维修保养



关闭进水角阀 • 停止进水



### ⚠注意



当进水角阀被打开时,不要取下进 水过滤装置

(否则会造成喷水)

- つ 喷嘴伸出
  - 通过遥控器背面的按键进行操作。
  - (1) MENU/RETURN 按下