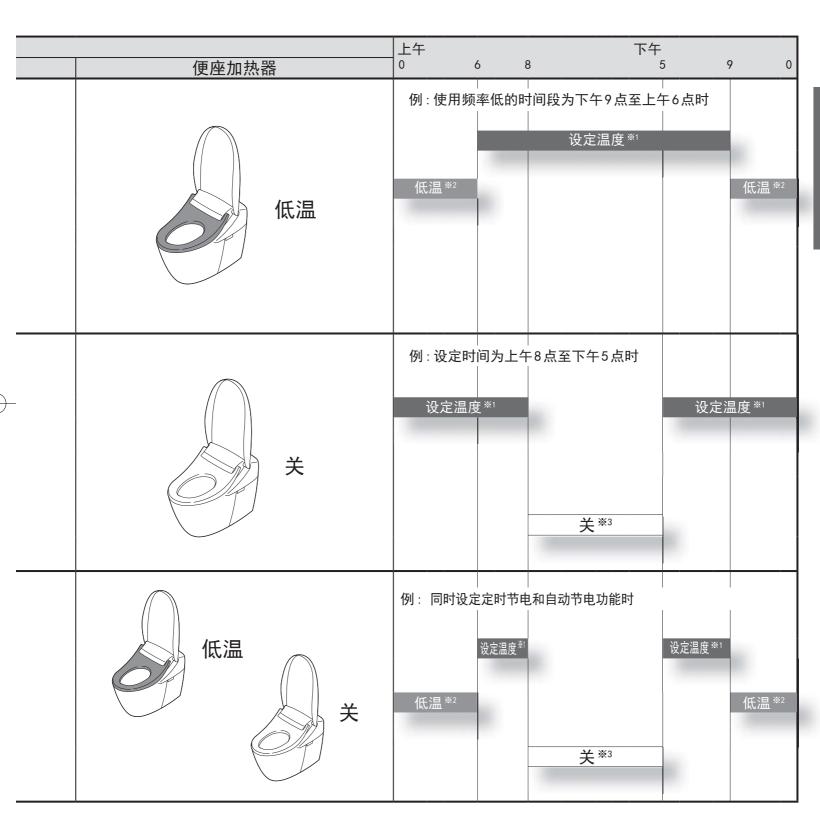

# 节电功能 种类

洗手间使用频率低的时间段,自动降低便座加热温度(或关闭加热器)以达到节电目的。

●采集卫生间不太使用的时间段需要花10天左右的时间。

| 种类                |                                                                                          | 节电中的状态                                                     |  |
|-------------------|------------------------------------------------------------------------------------------|------------------------------------------------------------|--|
|                   |                                                                                          | 本体显示部                                                      |  |
| 自动节电              | 想节电,又不希望便座太<br>凉<br>NEOREST会检测到使用频率低的时间<br>段,并自动降低便座温度以达到节<br>电的目的。                      | 设定节电功能时・・・                                                 |  |
| 定时节电              | 只想在特定的时间段内<br>节电<br>一旦设定节电的时间段后<br>(3小时/6小时/9小时),每天在<br>这个时间段内便座加热器自动处于<br>切断状态以达到节电的目的。 | 设定节电功能时・・・  POWER 电源 SEAT 便座 ENERCY SAVER ・ 节电  (绿色)  (绿色) |  |
| 自动节电<br>+<br>定时节电 | 定时节电与自动节电可同时使用,以达到彻底节电的目的。 定时节电与自动节电功能同时设定时,即使不在定时节电中也会启动自动节电功能。                         | 设定节电功能时・・・                                                 |  |

- ※1 是在第22页中所设定的便座温度。
- ※2 是自动节电功能启动使便座加热器处于"低温"状态的时间段。 ※3 是便座加热器处于"关"状态的时间段。