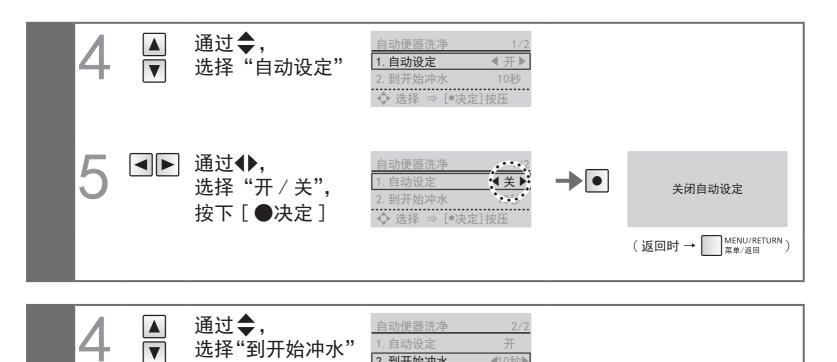

# 变更设定 设定一览表

遥控器背面

| 设定种类 |                   |               |  |  |
|------|-------------------|---------------|--|--|
|      |                   | 自动便器洗净        |  |  |
|      | 自动便器洗净            | 到开始冲水         |  |  |
|      |                   | 自动便盖开闭        |  |  |
|      | <br> <br>  白动庙羊亚闪 | 到便盖关闭         |  |  |
|      | 自动便盖开闭<br>        | 到便盖打开<br>打开方式 |  |  |
| 自动功能 |                   |               |  |  |
| 日初初化 |                   | 喷嘴除菌          |  |  |
|      | 清洁                | 便器除菌          |  |  |
|      |                   | 除臭            |  |  |
|      | 照明                | 柔和照明          |  |  |
|      |                   | 喷雾除菌用照明       |  |  |
|      |                   | 清洁中           |  |  |
|      | 防止冰冻              |               |  |  |
| 其他设定 | 电子音               |               |  |  |
| 六世以た | 个性设定              |               |  |  |
|      | 保存水势洗净位置          |               |  |  |

|                                                  | 可改变设定※          | 设定的方法<br>参考页 |
|--------------------------------------------------|-----------------|--------------|
| • 是否要用自动方式冲洗便器                                   | 开 / 关           | 笠 40 古       |
| • 改变从起身后到自动冲洗便器所间隔的时间                            | 5秒 / 10秒 / 15秒  | 第 40页        |
| • 是否要用自动方式打开或关闭便盖                                | 开 / 关           |              |
| • 改变自动方式关闭便盖所需的时间                                | 25秒 / 90秒       | 笠 42王        |
| • 更改手动关闭时到下次自动打开的时间                              | 15秒 / 30秒 / 90秒 | 第 42页        |
| • 自动开闭便盖/自动开闭便座和便盖                               | 便盖 / 便座・便盖      |              |
| • 是否要用自动方式洗净喷嘴                                   | 开 / 关           |              |
|                                                  | 开 / 关           | 第44页         |
| ● 坐在便座上后是否要用自动方式进行除臭处理                           | 开 / 关           |              |
| ● 是否要使用柔和照明灯                                     | 开 / 关           |              |
| • 是否要使用照在便器內的照明器具                                | 开 / 关           | 第46页         |
| • 是否要使清洁指示灯发光                                    | 开 / 关           |              |
| <ul><li>●是否让水保持流动,防止冰冻<br/>(流动方式→第51页)</li></ul> | 开 / 关           |              |
| • 是否要使电子音鸣响                                      | 开 / 关           | <b>笠 40 </b> |
| • 是否要使用个性设定功能                                    | 开 / 关           | 第 48 页       |
| • 是否要设定您所喜好的水势 · 洗净位置                            | 开 / 关           |              |

※用黑体字内容为初始设定。

: 选择项目

▼

■ : 选择设定

菜单/返回按键

● : 确定

该显示画面中的设定项目

1. 自动设定

遥控器背面

2. 到开始冲水

**5** 通过**↓**, 选择 "5 秒"、 "10 秒"、"15 秒", 按下[●决定]

2. 到开始冲水 ◀10秒 ◆ 选择 ⇒ [●决定]按压

**→**•

到开始冲水为止的 时间设定为15秒

※自动设定为"关"时,该操作无法执行。

该显示画面中的设定项目