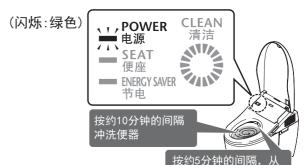

#### 流动方式

是按固定时间间隔自动冲洗便器和本体,防止冻结的方法。

- ■设定的方法(第48页)
- •请使用遥控器将"防止冰冻"设定成"开"。(第48页)
  - 防止冰冻工作流程如下。
    - 电源指示灯会闪烁。
    - 按约10分钟的间隔冲洗便器。
    - ●按约5分钟的间隔,从喷嘴附近喷出50ml左右的 水(喷嘴不伸出)