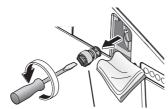

### 进水过滤装置(便器部)(半年一回)

拆下保护盖

背面附有开闭工具 (附件)

关闭进水角阀 (第55页)

### ⚠注意

当进水角阀被打开时,不 要取下进水过滤装置 (否则会造成喷水)

- 3 喷嘴伸出
  - 通过遥控器背面的按键进行操作。
  - (1) MENU/RETURN 按下[菜单]
  - (2)

通过 ◆ ,选择"产品保养"

- 按下[●决定]
- - 按下[●决定],使喷嘴伸出
  - 再按一次[●决定],使喷嘴 缩回

(排空进水管内的压力)

关闭配电箱的电源

方 拧开进水角阀的螺母,取出进水过滤网

·此时,请使用保护盖(左)背面附有的开闭工具(附件)

- 取下进水过滤网,用牙刷等清除过滤网上的脏污
  - •不使用洗涤剂
  - 不要用力挤压进水过滤网 (否则会导致变形的原因)
  - •脏污、堵塞严重时,进行更换

进水过滤网

**7** 装入进水过滤网,拧上进水角 阀的螺母

### 拧紧进水角阀的螺母

- 打开进水角阀 (第13页) ·确认进水角阀和配管连接部有无漏水
- 将开闭工具放回原位,安装保护盖

- ·保护盖的安装必须与便器的上面和侧面吻合, 安装后不能有间隙。
- 打开配电箱电源