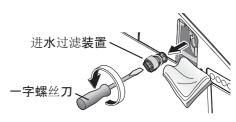

### 进水过滤装置的保养(半年一回)

〈如果感觉洗净水势小时〉

- 3 关闭配电箱的电源
- 取下盖子、进水过滤装置 •用一字型螺丝刀松开进水角阀后拉出

进水过滤装置

- 安装进水过滤装置、盖子 • 装入进水过滤装置后,用一字型螺丝刀确实拧紧

- 7 打开配电箱的电源
- 打开进水角阀 (第13页)