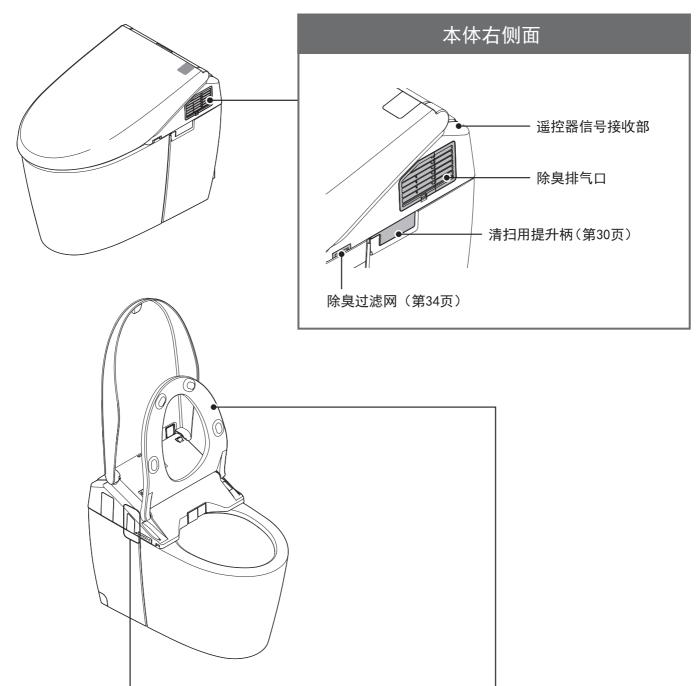

### 本体和便器间缝隙部分的保养 (每月一回)

用清扫用提升柄抬起本体后,可清扫本体与 便器之间的缝隙。

用浸水后拧干的软布

(导致损伤的原因)

- 关闭配电箱的电源
- 打开便座 便盖
- 拉出清扫用提升柄到底为止,然后 往下旋动

(本体的前面会抬高25mm左右)

清扫缝隙部 •请用软布沾上稀释后的厨房用中性洗涤剂后擦 拭本体, 随后再用清水擦拭干净, 以免将洗

清扫完毕后, 拉出清扫用提升柄到 底为止, 然后往上旋动。

•本体复位后,提升柄旋转好后请确认是否到位, 不能突出于便器侧面

打开配电箱电源

切勿将手指放入本体与便器之间。 在本体抬起的状态下切勿使用。

#### 须知

- ●切勿直接洒上喷射式洗涤剂或水。
- ●切勿用力压在清扫用提升柄上。
- ●在本体抬起的状态下切勿勉强移动便座・便

### 进水过滤装置的保养(半年一回)

〈如果感觉洗净水势小时〉

- 3 关闭配电箱的电源
- 取下盖子、进水过滤装置 •用一字型螺丝刀松开进水角阀后拉出

进水过滤装置

- 安装进水过滤装置、盖子 • 装入进水过滤装置后,用一字型螺丝刀确实拧紧

- 7 打开配电箱的电源
- 打开进水角阀 (第13页)

## 维修保养

### 除臭过滤网的保养(每月一回)

感觉有臭味时〉

关闭配电箱的电源

2

#### 拆下除臭过滤网

- •抓住除臭过滤网向外拉
- •请勿强行往外拉(可能会引起故障或损伤)

3 用牙刷 · 过滤网

### 用牙刷等清除过滤网上的灰尘

•过滤网清洗后,务必擦干后才能安装

4

### 安装除臭过滤网

•确实地插入除臭过滤网,直至听到"咔嚓"声为止

5

打开配电箱的电源