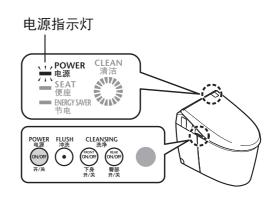

### 2. 打开电源

- ◢ 打开配电箱的电源
  - 喷嘴一旦伸出后即会自动收回
- 2 确认本体显示部上的电源指示 灯是否"点亮"
  - •不点亮时,按下「电源开/关」按键即可点亮

### 将电源设置成"关"

请按下[电源开/关],将电源设置成"关"。

•电源指示灯会熄灭。