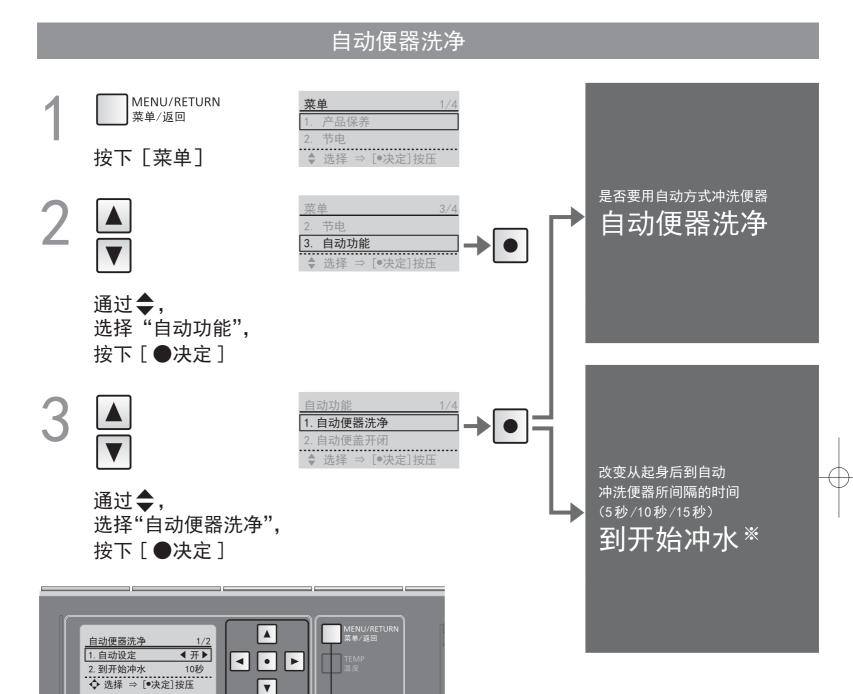

# 变更设定 设定一览表

遥控器背面

| 设定种类 |                   |               |  |  |
|------|-------------------|---------------|--|--|
|      |                   | 自动便器洗净        |  |  |
|      | 自动便器洗净            | 到开始冲水         |  |  |
|      |                   | 自动便盖开闭        |  |  |
|      | <br> <br>  白动庙羊亚闪 | 到便盖关闭         |  |  |
|      | 自动便盖开闭<br>        | 到便盖打开<br>打开方式 |  |  |
| 自动功能 |                   |               |  |  |
| 日初初化 |                   | 喷嘴除菌          |  |  |
|      | 清洁                | 便器除菌          |  |  |
|      |                   | 除臭            |  |  |
|      | 照明                | 柔和照明          |  |  |
|      |                   | 喷雾除菌用照明       |  |  |
|      |                   | 清洁中           |  |  |
|      | 防止冰冻              |               |  |  |
| 其他设定 | 电子音               |               |  |  |
| 六世以た | 个性设定              |               |  |  |
|      | 保存水势洗净位置          |               |  |  |

|                                                  | 可改变设定※          | 设定的方法<br>参考页 |
|--------------------------------------------------|-----------------|--------------|
| • 是否要用自动方式冲洗便器                                   | 开 / 关           | 笠 40 古       |
| • 改变从起身后到自动冲洗便器所间隔的时间                            | 5秒 / 10秒 / 15秒  | 第 40页        |
| • 是否要用自动方式打开或关闭便盖                                | 开 / 关           |              |
| • 改变自动方式关闭便盖所需的时间                                | 25秒 / 90秒       | 笠 42王        |
| • 更改手动关闭时到下次自动打开的时间                              | 15秒 / 30秒 / 90秒 | 第 42页        |
| • 自动开闭便盖/自动开闭便座和便盖                               | 便盖 / 便座・便盖      |              |
| • 是否要用自动方式洗净喷嘴                                   | 开 / 关           |              |
|                                                  | 开 / 关           | 第44页         |
| ● 坐在便座上后是否要用自动方式进行除臭处理                           | 开 / 关           |              |
| ● 是否要使用柔和照明灯                                     | 开 / 关           |              |
| • 是否要使用照在便器內的照明器具                                | 开 / 关           | 第46页         |
| • 是否要使清洁指示灯发光                                    | 开 / 关           |              |
| <ul><li>●是否让水保持流动,防止冰冻<br/>(流动方式→第51页)</li></ul> | 开 / 关           |              |
| • 是否要使电子音鸣响                                      | 开 / 关           | <b>笠 40 </b> |
| • 是否要使用个性设定功能                                    | 开 / 关           | 第 48 页       |
| • 是否要设定您所喜好的水势 · 洗净位置                            | 开 / 关           |              |

※用黑体字内容为初始设定。

: 选择项目

▼

■ : 选择设定

菜单/返回按键

● : 确定

该显示画面中的设定项目

1. 自动设定

遥控器背面

2. 到开始冲水

**5** 通过**↓**, 选择 "5 秒"、 "10 秒"、"15 秒", 按下[●决定]

2. 到开始冲水 ◀10秒 ◆ 选择 ⇒ [●决定]按压

**→**•

到开始冲水为止的 时间设定为15秒

※自动设定为"关"时,该操作无法执行。

该显示画面中的设定项目