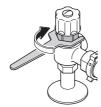

### 本体和便器间缝隙部分的保养 (每月一回)

用清扫用提升柄抬起本体后,可清扫本体与 便器之间的缝隙。

用浸水后拧干的软布

(导致损伤的原因)

- 关闭配电箱的电源
- 打开便座 便盖
- 拉出清扫用提升柄到底为止,然后 往下旋动

(本体的前面会抬高25mm左右)

清扫缝隙部 •请用软布沾上稀释后的厨房用中性洗涤剂后擦 拭本体, 随后再用清水擦拭干净, 以免将洗

清扫完毕后, 拉出清扫用提升柄到 底为止, 然后往上旋动。

•本体复位后,提升柄旋转好后请确认是否到位, 不能突出于便器侧面

打开配电箱电源

切勿将手指放入本体与便器之间。 在本体抬起的状态下切勿使用。

#### 须知

- ●切勿直接洒上喷射式洗涤剂或水。
- ●切勿用力压在清扫用提升柄上。
- ●在本体抬起的状态下切勿勉强移动便座・便