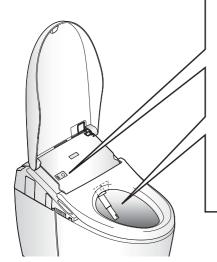

则有可能损坏遥控器托架)

### 2. 打开电源

- ◢ 打开配电箱的电源
  - 喷嘴一旦伸出后即会自动收回
- 2 确认本体显示部上的电源指示 灯是否"点亮"
  - •不点亮时,按下「电源开/关」按键即可点亮



### 将电源设置成"关"



请按下[电源开/关],将电源设置成"关"。

•电源指示灯会熄灭。

### 3. 打开进水角阀

▲ 拆下保护盖



**?** 完全打开进水角阀

\_\_ <从地板面进水之场合>



<从墙壁面进水之场合>



安装保护盖

保护盖的安装必须于便器的上面和侧面吻合,安装后不能有间隙。



## 基本使用方法

按下遥控器的按钮,本体接收到信号后,会响起电子音。



### 用遥控器进行便器冲洗或开闭便盖、便座时



#### 遥控器背面



# 基本使用方法 医于菜单画面

### 操作简单,设定轻松!

通过遥控器可设定内容 一览。

●详细说明请参阅相关页面。





## 自动功能 清洁

平时可用干净的除菌水\*来自动洗净喷嘴和便器。

# 接近



### 就座



### 起身



除臭



除臭自动开始

停止除臭功能 →约2分钟后会自动停止

用干净的除菌水\*\* 来自动清洁喷嘴 **喷嘴除菌** 



自动地清洁喷嘴 (约25秒后伸出喷嘴,从 喷嘴的根部流出干净的除 菌水\*)

(仅限于使用洗净功能时)

用干净的除菌水\*\* 来自动洗净便器 便器除菌 预喷水处理 (对便器内喷洒水 雾,使污垢不易 附着。)



除菌水喷雾处理

(喷嘴自动清洁结束后, 将干净的除菌水<sup>\*</sup>喷洒在 便器内。)

喷雾除菌用照明



(预喷水处理中点亮)



(喷嘴除菌过程中,除菌水喷雾处理 过程中点亮)

清洁指示灯



(点亮)



(循环点亮)



### 清洁工作 的好帮手。清洁指示灯点亮。

### ■清洁指示灯 启动"清洁"功能时,

#### ■喷雾除菌用照明

使用"便器除菌""喷嘴除菌" 功能时,喷雾除菌用照明就会点亮。





### ■须知

### ■改变为您所喜 好的设定内容

•除臭的开/关 (第44页)

- 不使用洗净功能的时间达到8个小时左右 时,就会自动地开始喷嘴洗净。 (从喷嘴外壳附近流出洗净水。)
- 喷嘴除菌的开 / 关 (第44页)
- 便座打开的状态时, 使用前喷雾和使用后 喷雾将无法运作。
- 预喷水处理结束后,喷嘴附近会有水流出。 前一个人使用后的约90秒内不会进行预喷 水处理。
- 不使用洗净功能的时间达到8个小时左右 时,就会自动地将除菌水喷洒到便器内。
- 便器除菌的开 / 关 (第44页)
- 喷雾除菌用照明的 开/关 (第46页)
- "喷嘴除菌"、"便器除菌"、"除臭"功 能动作中, 该指示灯就会点亮或进 行循环点亮。 (仅限坐在便座上时)
- 清洁指示灯的 开/关 (第46页)

#### 按下遥控器上的按键也可使用 干净的除菌水

喷嘴的场合

按下

WAND SANITIZE

喷嘴除菌

(用干净的除菌水洗净喷嘴。)

#### •便器的场合•

- (1) 按下 MENU/RETURN 菜单/返回
- (2) 通过 ◆ ,选择"产品保养"
  - 按下[●决定]
- (3) 通过彙,选择"清洁完成"
  - 按下[●决定]
- 可在便器内喷洒干净的除菌水。

〔须知〕

• 喷嘴伸出或坐在便器上时不能使用。

#### 已附着的污垢…

- ■在使用中感觉污垢时,可将喷嘴 伸出进行保养工作。
  - ●喷嘴的保养(第35页)
- ■冲水的同时即可清扫便器。
  - 便器的保养(第29页)

#### ※什么是干净的除菌水?

指含有由自来水中的氯