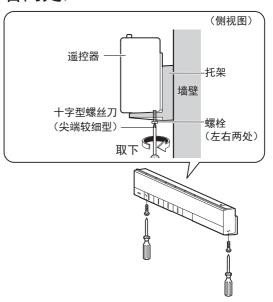

#### 遥控器已经被固定住时(防盗)

新下遥控器固定部的螺栓(左 右两处)

从遥控器托架上取下遥控器

■再次固定时

拧紧螺栓(左右2个)固定 (请勿过度拧紧,否则有可能损坏遥控器托架)