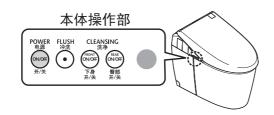

]按压

**→**•

到开始冲水为止的 时间设定为15秒

※自动设定为"关"时,该操作无法执行。





该显示画面中的设定项目

- 1. 自动便盖开闭
- 2. 到便盖关闭
- 3. 到便盖打开
- 4. 打开方式





※3 "打开方式设定为便座·便盖"时无法进行预喷水处理。



该显示画面中的设定项目

- 1. 喷嘴除菌
- 2. 便器除菌
- 3. 除臭





2. 便器除菌

**→** 

除臭设定为关闭

(返回时 → MENU/RETURN ) 菜单/返回

■ 通过4▶,

选择"开/关",

按下[●决定]



该显示画面中的设定项目

- 1. 柔和照明
- 2. 喷雾除菌用照明
- 3. 清洁中



清洁中设定为关闭

•



2. 喷雾除菌用照明

通过◆,

通过◀▶,

选择"清洁中"

选择"开/关",

按下[●决定]

#### 其他设定



按下[菜单]

2



通过**◆**, 选择"其他设定", 按下[●决定]





按固定时间间隔冲洗便器和 本体

防止冰冻



▲ : 选择项目

■: 选择设定

. 确定

该显示画面中的设定项目

- 1. 防止冰冻
- 2. 电子音
- 3. 个性设定
- 4. 保存水势洗净位置

是否要使电子音鸣响 电子音

是否要使用个性设定功能 个性设定

设定为所喜好的水势、洗净位置时

保存水势洗净 位置





## 以下情况时

#### 因停电无法进行冲水处理时

1 用水桶冲水

**一** 冲水后使水位降低时,加注水 • 以免发出臭味

#### 要求

- ●断水时,应将自动便器冲洗功能处于"关"状态。
- ●恢复供水后,请务必进行大冲洗。(因为排水管中可能留有污物)



#### 无法用遥控器进行操作时

■可通过本体操作部进行操作。



●电池用尽预告灯闪烁时,请更换同品牌的新干电池。

(第12页)



- ■干电池的更换方法
- 按下本体操作部上的[电源]按键 • 电源指示灯会熄灭
- **人遥控器托架上取下遥控器** (第12页)
- 打开电池盖,更换干电池(5号)
- 将遥控器装回遥控器托架
- 按下本体操作部 [电源] 按键
   电源指示灯会点亮

#### 须知

●更换干电池时, 所设定的定时节电或自动便器冲洗等可能被消除。此时, 请重新设定。



### 以下情况时|采取防止冻结的措施时

外部气温低于0℃时,请采取防止冻结的措施。

#### (要求)

- 外部气温低于0°C时,请不要启用节电功能。(产品冻结可能会导致产品破损)
- 为了防止周围的温度降至0℃以下,请加热洗手间室内温度,以防止发生冻结。
- 开始工作前,请将"自动便器洗净"功能(第40页)和"自动便盖开闭"功能(第42页)均设定在"关"位置。

#### 流动方式

是按固定时间间隔自动冲洗便器和本体,防止冻结的方法。

- ■设定的方法(第48页)
- •请使用遥控器将"防止冰冻"设定成"开"。(第48页)
  - 防止冰冻工作流程如下。
    - 电源指示灯会闪烁。
    - 按约10分钟的间隔冲洗便器。
    - ●按约5分钟的间隔,从喷嘴附近喷出50ml左右的 水(喷嘴不伸出)



#### 防止冻结

#### ■放水的方法

- 关闭进水角阀 (第55页)
- 放掉配管内的水
  - (1) 喷嘴伸出
    - 通过遥控器背面的按键操作。
  - MENU/RETURN 按下[菜单]
  - 通过 ➡,选择"产品保养" 2.
  - 按下[●决定]
    - 通过 🔷 ,选择"喷嘴清扫 开始/停止"
    - 按下[●决定],使喷嘴伸出
    - 再按一次[●决定], 使喷嘴 缩回