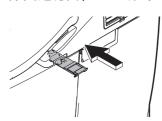

拆下便盖, 使清洁保养更加彻底。





用浸水后拧干的软布

卫生纸等 (导致损伤的原因)

- 关闭配电源的电箱
- 振下便盖 按A→B的顺序用力向正上方拉上
- 请拧干湿润的软布来擦拭
- 安装便盖 按ⓒ→⑩的顺序确实地插入便盖插销 ※切勿将便盖插销倾斜地插入或用力压住。
- 打开配电箱的电源
- 开闭便盖,确认安装状态



## 维修保养



关闭进水角阀 • 停止进水



### ⚠注意



当进水角阀被打开时,不要取下进 水过滤装置

(否则会造成喷水)

- つ 喷嘴伸出
  - 通过遥控器背面的按键进行操作。
  - (1) MENU/RETURN 按下[菜单]
  - (2) 通过 ◆,选择"产品保养"
  - (3) 極下[●决定]
    - ▲ 通过 **◆**,选择"喷嘴清扫 **▼** 开始 / 停止"
    - 按下[●决定],使喷嘴伸出
    - 再按一次[●决定],使喷嘴缩 回

(排空进水管内的压力)

### 进水过滤装置的保养(半年一回)

〈如果感觉洗净水势小时〉

- 3 关闭配电箱的电源
- 取下盖子、进水过滤装置 •用一字型螺丝刀松开进水角阀后拉出





进水过滤装置

- 安装进水过滤装置、盖子 • 装入进水过滤装置后,用一字型螺丝刀确实拧紧



- 7 打开配电箱的电源
- 打开进水角阀 (第13页)

## 维修保养



### 除臭过滤网的保养(每月一回)

感觉有臭味时〉

关闭配电箱的电源

2

#### 拆下除臭过滤网

- •抓住除臭过滤网向外拉
- •请勿强行往外拉(可能会引起故障或损伤)



3 用牙刷 · 过滤网

### 用牙刷等清除过滤网上的灰尘

•过滤网清洗后,务必擦干后才能安装



4

### 安装除臭过滤网

•确实地插入除臭过滤网,直至听到"咔嚓"声为止



5

打开配电箱的电源

### 喷嘴的保养(每月一回)

〈喷嘴清扫〉感觉污垢严重时







卫生纸等 (导致损伤的原因)



### 喷嘴伸出

通过遥控器背面的按键进行操作。

- MENU/RETURN 按下[菜单] (1)
- (2) 通过 🔷 ,选择"产品保养"
  - 按下[●决定]
- (3) 通过 ◆ ,选择"喷嘴清扫 开始/停止"
  - 按下[●决定]
- ・喷嘴伸出后会流出洗净水・约5分钟后会自动收回



### 请用软布沾水擦拭

请勿将喷嘴头强行外拉或内推 (可能会引起破损或故障)



STOP 停止 按下遥控器正面的[停止]

●喷嘴收回



## 维修保养

### 进水过滤装置(便器部)(半年一回)

拆下保护盖



背面附有开闭工具 (附件)

关闭进水角阀 (第55页)

### ⚠注意



当进水角阀被打开时,不 要取下进水过滤装置 (否则会造成喷水)

- 3 喷嘴伸出
  - 通过遥控器背面的按键进行操作。
  - (1) MENU/RETURN 按下[菜单]
  - (2)

通过 ◆ ,选择"产品保养"

- 按下[●决定]
- - 按下[●决定],使喷嘴伸出
  - 再按一次[●决定],使喷嘴 缩回

(排空进水管内的压力)

关闭配电箱的电源

方 拧开进水角阀的螺母,取出进水过滤网

·此时,请使用保护盖(左)背面附有的开闭工具(附件)



- 取下进水过滤网,用牙刷等清除过滤网上的脏污
  - •不使用洗涤剂
  - 不要用力挤压进水过滤网 (否则会导致变形的原因)
  - •脏污、堵塞严重时,进行更换



进水过滤网

**7** 装入进水过滤网,拧上进水角 阀的螺母



### 拧紧进水角阀的螺母



- 打开进水角阀 (第13页) ·确认进水角阀和配管连接部有无漏水
- 将开闭工具放