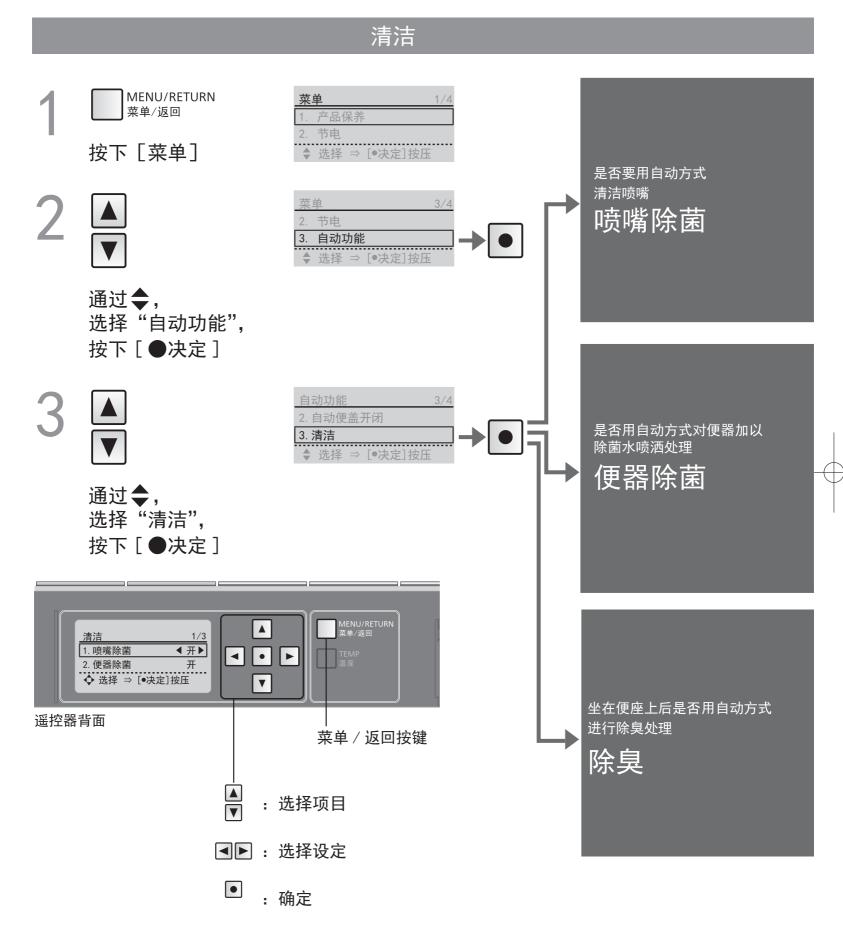

## 自动功能 清洁

平时可用干净的除菌水\*来自动洗净喷嘴和便器。

# 接近

### 就座

### 起身

除臭

除臭自动开始

停止除臭功能 →约2分钟后会自动停止

用干净的除菌水\*\* 来自动清洁喷嘴 **喷嘴除菌** 

自动地清洁喷嘴 (约25秒后伸出喷嘴,从 喷嘴的根部流出干净的除 菌水\*)

(仅限于使用洗净功能时)

用干净的除菌水\*\* 来自动洗净便器 便器除菌 预喷水处理 (对便器内喷洒水 雾,使污垢不易 附着。)

除菌水喷雾处理

(喷嘴自动清洁结束后, 将干净的除菌水<sup>\*</sup>喷洒在 便器内。)

喷雾除菌用照明

(预喷水处理中点亮)

(喷嘴除菌过程中,除菌水喷雾处理 过程中点亮)

清洁指示灯

(点亮)

(循环点亮)

### 清洁工作 的好帮手。清洁指示灯点亮。

### ■清洁指示灯 启动"清洁"功能时,

#### ■喷雾除菌用照明

使用"便器除菌""喷嘴除菌" 功能时,喷雾除菌用照明就会点亮。

### ■须知

### ■改变为您所喜 好的设定内容

•除臭的开/关 (第44页)

- 不使用洗净功能的时间达到8个小时左右 时,就会自动地开始喷嘴洗净。 (从喷嘴外壳附近流出洗净水。)
- 喷嘴除菌的开 / 关 (第44页)
- 便座打开的状态时, 使用前喷雾和使用后 喷雾将无法运作。
- 预喷水处理结束后,喷嘴附近会有水流出。 前一个人使用后的约90秒内不会进行预喷 水处理。
- 不使用洗净功能的时间达到8个小时左右 时,就会自动地将除菌水喷洒到便器内。
- 便器除菌的开 / 关 (第44页)
- 喷雾除菌用照明的 开/关 (第46页)
- "喷嘴除菌"、"便器除菌"、"除臭"功 能动作中, 该指示灯就会点亮或进 行循环点亮。 (仅限坐在便座上时)
- 清洁指示灯的 开/关 (第46页)

#### 按下遥控器上的按键也可使用 干净的除菌水

喷嘴的场合

按下

WAND SANITIZE

喷嘴除菌

(用干净的除菌水洗净喷嘴。)

#### •便器的场合•

- (1) 按下 MENU/RETURN 菜单/返回
- (2) 通过 ◆ ,选择"产品保养"
  - 按下[●决定]
- (3) 通过彙,选择"清洁完成"
  - 按下[●决定]
- 可在便器内喷洒干净的除菌水。

〔须知〕

• 喷嘴伸出或坐在便器上时不能使用。