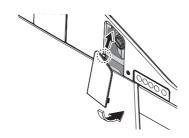

### 拧紧进水角阀的螺母

- 打开进水角阀 (第13页) ·确认进水角阀和配管连接部有无漏水
- 将开闭工具放回原位,安装保护盖

- ·保护盖的安装必须与便器的上面和侧面吻合, 安装后不能有间隙。
- 打开配电箱电源