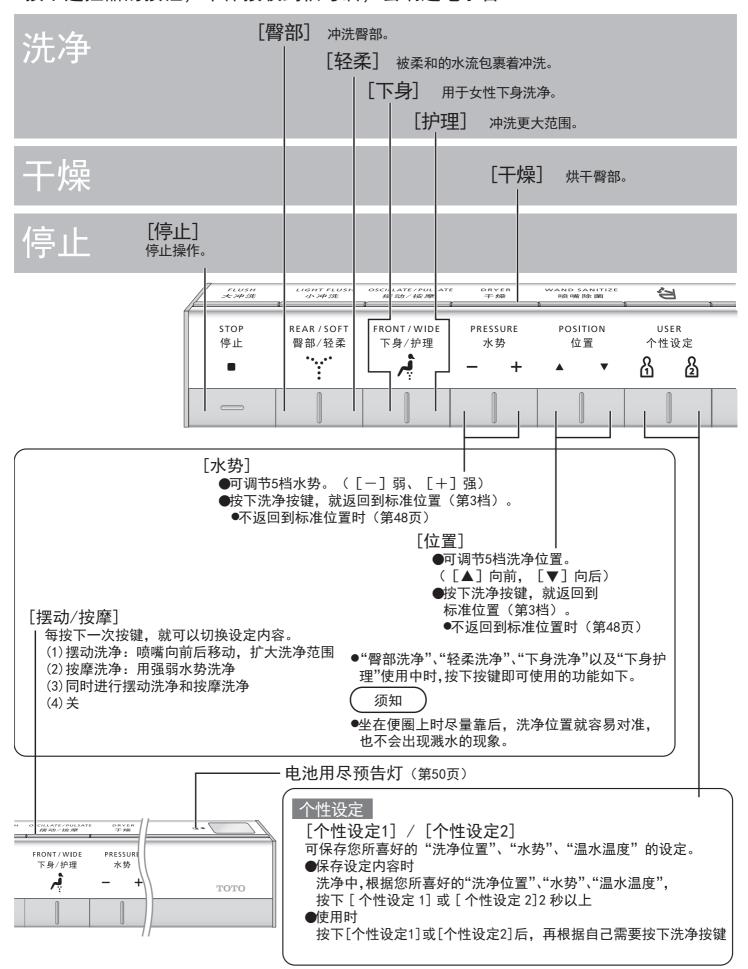

## 您的产品可使用的功能?

|       |               |          |            | 7/       |
|-------|---------------|----------|------------|----------|
|       |               | 机 型      |            | 参照       |
| 功能    |               | 型 묵      | TCF9786WCS | 页        |
|       | 洗净方式          | 臀部洗净     | •          | - 14     |
|       |               | 臀部轻柔洗净   | •          |          |
|       |               | 下身洗净     | •          |          |
|       |               | 下身护理洗净   | •          |          |
|       | 改变洗净方式        | 洗净位置调节   | •          |          |
| 基本功能  |               | 水势调节     | •          |          |
|       |               | 摆动洗净     | •          |          |
|       |               | 按摩洗净     | •          |          |
|       |               | 个性设定     | •          |          |
|       | 干燥            | 温风干燥     | •          |          |
|       | 改变温度          | 温度调节     | •          | 22, 23   |
|       | 用干净的除菌水保持洁净状态 | 喷嘴除菌     | •          | 18, 19   |
| 清洁功能  |               | 便器除菌     | •          |          |
|       | <b>祛除异味</b>   | 除臭       | •          |          |
|       | 冲水            | 用遥控器冲洗便器 | •          | 15       |
|       |               | 自动便器冲洗   | •          | 20, 21   |
| 便利的功能 | 打开或关闭         | 遥控开/关便座  | •          |          |
|       |               | 自动便盖开闭   | •          | 20, 21   |
|       | 照明灯           | 柔和照明     | •          |          |
|       | 便座加热          | 保温便座     |            | _        |
|       | 节电方法          | 定时节电     | •          | - 24, 25 |
|       |               | 自动节电     | •          |          |
| 保 养   |               | 便器清扫     | •          | 29       |
|       |               | 清扫       | •          | 30       |
|       |               | 便盖装卸     | •          | 31       |
|       |               | 喷嘴清扫     | •          | 35       |
|       |               | 抗菌       | •          | 63       |