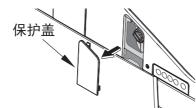

### 3. 打开进水角阀

▲ 拆下保护盖

**?** 完全打开进水角阀

\_\_ <从地板面进水之场合>

<从墙壁面进水之场合>

安装保护盖

保护盖的安装必须于便器的上面和侧面吻合,安装后不能有间隙。