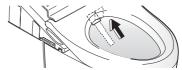

### 本体和便器间缝隙部分的保养 (每月一回)

用清扫用提升柄抬起本体后,可清扫本体与 便器之间的缝隙。

用浸水后拧干的软布

(导致损伤的原因)

- 关闭配电箱的电源
- 打开便座 便盖
- 拉出清扫用提升柄到底为止,然后 往下旋动

(本体的前面会抬高25mm左右)

清扫缝隙部 •请用软布沾上稀释后的厨房用中性洗涤剂后擦 拭本体, 随后再用清水擦拭干净, 以免将洗

清扫完毕后, 拉出清扫用提升柄到 底为止, 然后往上旋动。