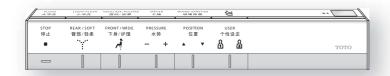

体进入感应范围, 感应器就会检测出。
  - ※儿童等使用时,有可能发生感应器感应不到的情况。









#### · <关于着座开关> **-**

●坐在便座上,接通着座开关,各功能可以使用。 (着座开关接通,会有"喀嘁"的声音。)



- ●请坐在便座上时尽量靠后。
  - 若坐得太浅,有可能无法接通着座开关。







#### 须知

- 体重轻的儿童在使用时,接通着座开关会比较困
- 因为便座是上下移动的构造, 所以便座缓冲垫和 便器间设计有间隙。

#### ■为了防止划伤破损!

●请用浸湿的软布等擦拭 本体、遥控器等塑料部分



●请勿向后靠在便盖上



#### ■为了防止故障!

- ●如有可能出现打雷的情况时,请务必事先关闭配电箱的电
- ●便座、便盖上不能套上市售的罩盖 (否则可能会造成人体检测感应器或着座感应器不能正常
- ●请勿将小便尿在本体、便座及喷嘴上 (否则会导致故障或出现粉红色和茶色等的污迹)
- ●请勿强力撞击或用力压在遥控器操作部上
- ●使用厕所用洗涤剂清扫便器内时,应在3分钟内将其冲洗 干净, 随后将便座、便盖处于打开状态
  - 请将残留在便器内的洗涤剂擦干净 (否则, 洗涤剂中的汽化气体会进入本体而导致故障)
- ●请避免阳光直射 (否则会因变色或保温便座的温度不均匀、遥控器的动作 不良以及温度变化而导致 NEOREST 误动作)
- ●请在远离NEOREST 的地方使用收音机 (可能会干扰收音机电波产生杂音)
- ●便座上放置幼儿用辅助便座・柔和加高便座等时,使用后

(在一直安装的状态下使用时,可能会导致部分功能不能 使用的情况)

●请勿撞击遥控器

(故障原因)

为避免遥控器掉落,不使用时,请将遥控器挂在遥控器托 架上。请勿被水淋湿。

# 各部分名称









## 准备 初次使用时



### 1. 装入干电池

▲ 从遥控器托架上取下遥控器



**2** 打开遥控器背面的电池盖,正确装入2节5号干电池



- ●正确装入干电池后,遥控器背面的显示画面 中会显示温度等级
- ●遥控器按键未使用时间达到1分钟以上时, 显示会消失



今 将遥控器装回遥控器托架

#### ■关于干电池

- ●请务必使用碱性干电池。为了防止干电池的破裂或漏液,请务必遵守下列事项。
- ●更换时,请务必使用同品牌的两节新干电池。
- ◆长时间不使用遥控器时,请务必取出遥控器内的干电池。
- 请勿使用充电式干电池。

#### 遥控器已经被固定住时(防盗)

新下遥控器固定部的螺栓(左 右两处)



从遥控器托架上取下遥控器



■再次固定时

拧紧螺栓(左右2个)固定 (请勿过度拧紧,否则有可能损坏遥控器托架)

### 2. 打开电源

- ◢ 打开配电箱的电源
  - 喷嘴一旦伸出后即会自动收回
- 2 确认本体显示部上的电源指示 灯是否"点亮"
  - •不点亮时,按下「电源开/关」按键即可点亮



### 将电源设置成"关"



请按下[电源开/关],将电源设置成"关"。

•电源指示灯会熄灭。

### 3. 打开进水角阀

▲ 拆下保护盖



**?** 完全打开进水角阀

\_\_ <从地板面进水之场合>



<从墙壁面进水之场合>



安装保护盖

保护盖的安装必须于便器的上面和侧面吻合,安装后不能有间隙。



## 基本使用方法

按下遥控器的按钮,本体接收到信号后,会响起电子音。



### 用遥控器进行便器冲洗或开闭便盖、便座时



#### 遥控器背面



# 基本使用方法 医于菜单画面

### 操作简单,设定轻松!

通过遥控器可设定内容 一览。

●详细说明请参阅相关页面。





## 自动功能 清洁

平时