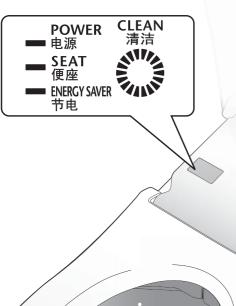

除菌水喷雾处理

(喷嘴自动清洁结束后, 将干净的除菌水<sup>\*</sup>喷洒在 便器内。)

喷雾除菌用照明

(预喷水处理中点亮)

(喷嘴除菌过程中,除菌水喷雾处理 过程中点亮)

清洁指示灯

(点亮)

(循环点亮)

### 清洁工作 的好帮手。清洁指示灯点亮。

### ■清洁指示灯 启动"清洁"功能时,

#### ■喷雾除菌用照明

使用"便器除菌""喷嘴除菌" 功能时,喷雾除菌用照明就会点亮。