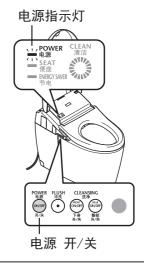

### 2. 打开电源

- ◢ 打开配电箱的电源
  - 喷嘴一旦伸出后即会自动收回
- 2 确认本体显示部上的电源指示 灯是否"点亮"
  - •不点亮时,按下「电源开/关」按键即可点亮

### 将电源设置成"关"

请按下[电源开/关],将电源设置成"关"。

•电源指示灯会熄灭。

#### 无法用遥控器进行操作时

■可通过本体操作部进行操作。

●电池用尽预告灯闪烁时,请更换同品牌的新干电池。

(第12页)

- ■干电池的更换方法
- 按下本体操作部上的[电源]按键 • 电源指示灯会熄灭
- **人遥控器托架上取下遥控器** (第12页)
- 打开电池盖,更换干电池(5号)
- 将遥控器装回遥控器托架
- 按下本体操作部 [电源] 按键
   电源指示灯会点亮