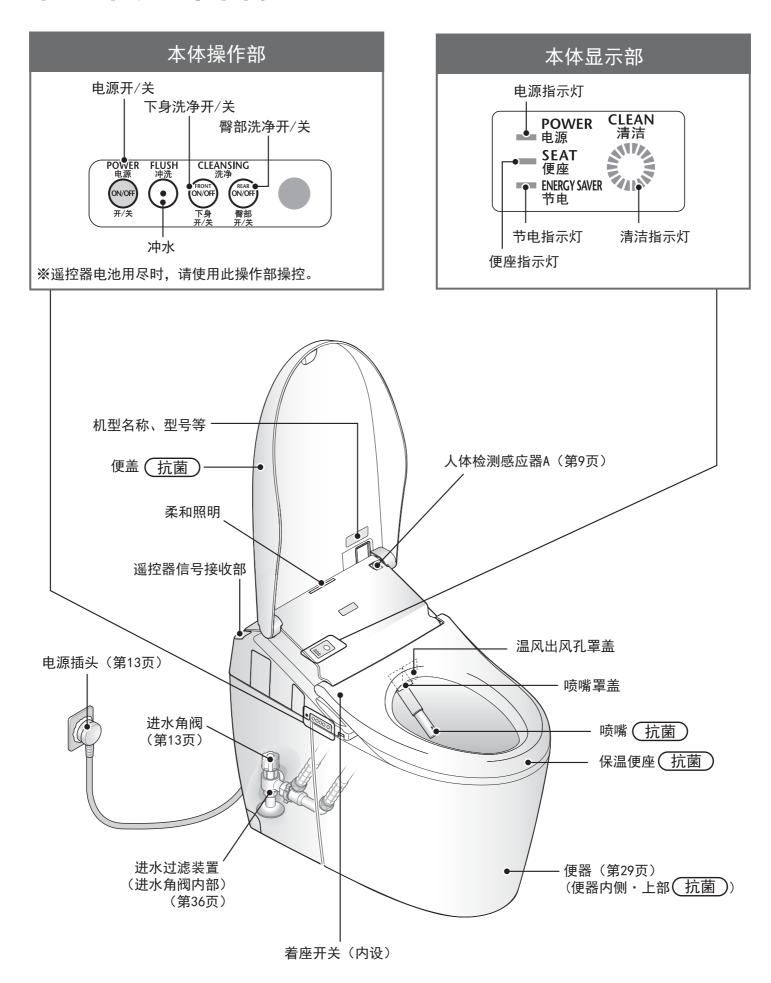

## 您的产品可使用的功能?

|       |               |          |            | 7/       |
|-------|---------------|----------|------------|----------|
|       |               | 机 型      |            | 参照       |
| 功能    |               | 型 묵      | TCF9786WCS | 页        |
|       | 洗净方式          | 臀部洗净     | •          | - 14     |
|       |               | 臀部轻柔洗净   | •          |          |
|       |               | 下身洗净     | •          |          |
|       |               | 下身护理洗净   | •          |          |
|       | 改变洗净方式        | 洗净位置调节   | •          |          |
| 基本功能  |               | 水势调节     | •          |          |
|       |               | 摆动洗净     | •          |          |
|       |               | 按摩洗净     | •          |          |
|       |               | 个性设定     | •          |          |
|       | 干燥            | 温风干燥     | •          |          |
|       | 改变温度          | 温度调节     | •          | 22, 23   |
|       | 用干净的除菌水保持洁净状态 | 喷嘴除菌     | •          | 18, 19   |
| 清洁功能  |               | 便器除菌     | •          |          |
|       | <b>祛除异味</b>   | 除臭       | •          |          |
|       | 冲水            | 用遥控器冲洗便器 | •          | 15       |
|       |               | 自动便器冲洗   | •          | 20, 21   |
| 便利的功能 | 打开或关闭         | 遥控开/关便座  | •          |          |
|       |               | 自动便盖开闭   | •          | 20, 21   |
|       | 照明灯           | 柔和照明     | •          |          |
|       | 便座加热          | 保温便座     |            | _        |
|       | 节电方法          | 定时节电     | •          | - 24, 25 |
|       |               | 自动节电     | •          |          |
| 保 养   |               | 便器清扫     | •          | 29       |
|       |               | 清扫       | •          | 30       |
|       |               | 便盖装卸     | •          | 31       |
|       |               | 喷嘴清扫     | •          | 35       |
|       |               | 抗菌       | •          | 63       |

# 各部分名称

## 准备 初次使用时

### 1. 装入干电池

▲ 从遥控器托架上取下遥控器

**2** 打开遥控器背面的电池盖,正确装入2节5号干电池

- ●正确装入干电池后,遥控器背面的显示画面 中会显示温度等级
- ●遥控器按键未使用时间达到1分钟以上时, 显示会消失

今 将遥控器装回遥控器托架

#### ■关于干电池

- ●请务必使用碱性干电池。为了防止干电池的破裂或漏液,请务必遵守下列事项。
- ●更换时,请务必使用同品牌的两节新干电池。
- ◆长时间不使用遥控器时,请务必取出遥控器内的干电池。
- 请勿使用充电式干电池。

#### 遥控器已经被固定住时(防盗)

新下遥控器固定部的螺栓(左 右两处)

从遥控器托架上取下遥控器

■再次固定时

拧紧螺栓(左右2个)固定 (请勿过度拧紧,否则有可能损坏遥控器托架)

### 2. 打开电源

- ◢ 打开配电箱的电源
  - 喷嘴一旦伸出后即会自动收回
- 2 确认本体显示部上的电源指示 灯是否"点亮"
  - •不点亮时,按下「电源开/关」按键即可点亮

### 将电源设置成"关"

请按下[电源开/关],将电源设置成"关"。

•电源指示灯会熄灭。

### 3. 打开进水角阀

▲ 拆下保护盖

**?** 完全打开进水角阀

\_\_ <从地板面进水之场合>

<从墙壁面进水之场合>

安装保护盖

保护盖的安装必须于便器的上面和侧面吻合,安装后不能有间隙。