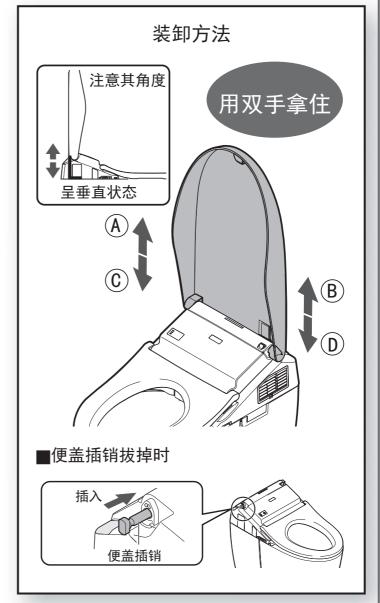

### 本体和便盖间缝隙部分的保养 (每月一回)

拆下便盖, 使清洁保养更加彻底。

用浸水后拧干的软布

卫生纸等 (导致损伤的原因)

- 关闭配电源的电箱
- 振下便盖 按A→B的顺序用力向正上方拉上
- 请拧干湿润的软布来擦拭
- 安装便盖 按ⓒ→⑩的顺序确实地插入便盖插销 ※切勿将便盖插销倾斜地插入或用力压住。
- 打开配电箱的电源
- 开闭便盖,确认安装状态