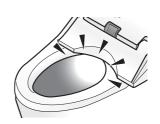

## 自动功能 清洁

平时可用干净的除菌水\*来自动洗净喷嘴和便器。

### 起身

除臭

除臭自动开始

停止除臭功能 →约2分钟后会自动停止

用干净的除菌水\*\* 来自动清洁喷嘴 **喷嘴除菌** 

自动地清洁喷嘴 (约25秒后伸出喷嘴,从 喷嘴的根部流出干净的除 菌水\*)

(仅限于使用洗净功能时)

用干净的除菌水\*\* 来自动洗净便器 便器除菌 预喷水处理 (对便器内喷洒水 雾,使污垢不易 附着。)

除菌水喷雾处理

(喷嘴自动清洁结束后, 将干净的除菌水<sup>\*</sup>喷洒在 便器内。)

喷雾除菌用照明

(预喷水处理中点亮)

(喷嘴除菌过程中,除菌水喷雾处理 过程中点亮)

清洁指示灯

(点亮)

(循环点亮)