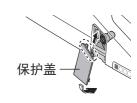

### 3. 打开进水角阀

▲ 拆下保护盖

**?** 完全打开进水角阀

\_\_ <从地板面进水之场合>

<从墙壁面进水之场合>

安装保护盖

保护盖的安装必须于便器的上面和侧面吻合,安装后不能有间隙。