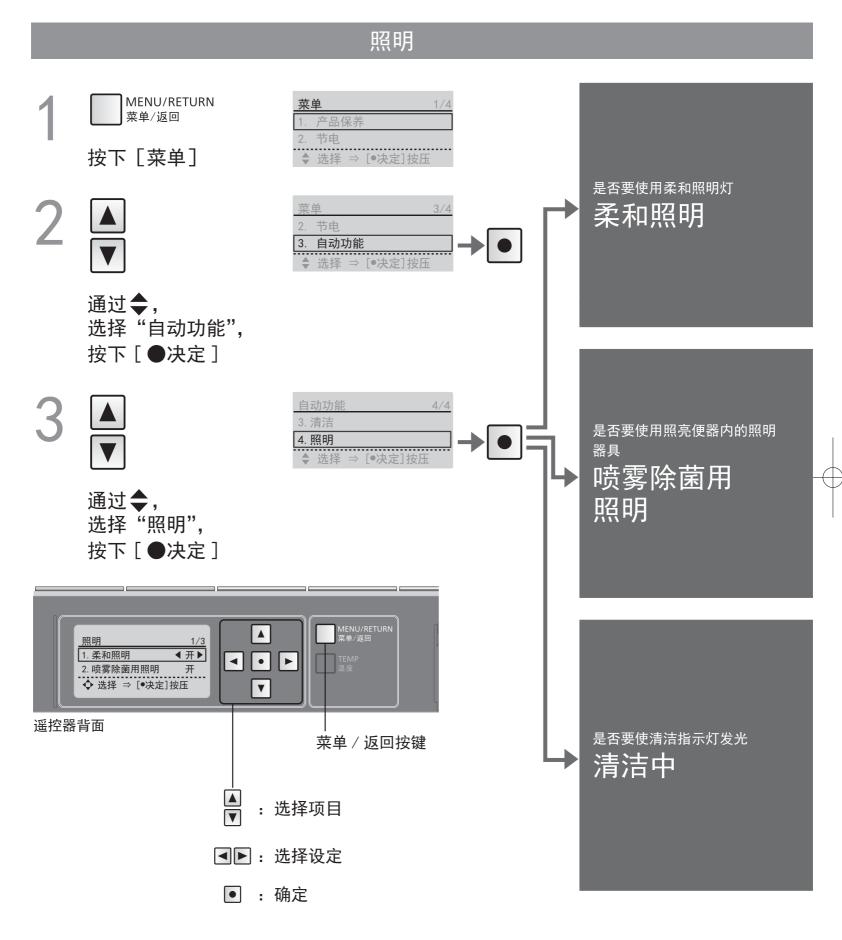

## 自动功能[

### 便利的功能

本产品装有自动开/关 便盖功能等各种自动功 能。

•下列表示为初始设定时的动作 状态。

### 接近

### 就座

### 起身

使用便座时

自动冲水

自动便器冲洗

冲水 (约10秒后)

(站着小便时)

#### (使用便座时)

自动打 开便盖

自动关闭便 盖 (从便座上起 身并经过约 90秒后)

自动便盖开闭 (站着小便时)

自动打 开便盖 ※请用遥控 器打开 便座。

用柔和的照明光线照亮 洗手间内

柔和照明

便盖自动地打开

中等模 式点亮

高等模 式点亮

中等模式点亮 (起身后约90秒)

### 离开

## ■改变为您 所喜好的 设定内容

### ■须知

### 冲水

(离开便器约30cm以上并经过约3 秒后,就开始"小冲洗")

- •以下情况时,不执行自动冲洗。 (使用遥控器进行冲洗) 便器冲洗后的约60秒内 坐在便座上的时间小于约6秒时男人小便, 站在便器前的时间小于约6秒时
- 根据坐在便座上的时间,大、小冲洗方 式自动切换。

约6至30秒:"小冲洗" 约30秒以上: "大冲洗"

- 向水箱内注水时(本体显示部的指示灯 闪烁时)不能进行便器冲洗。
- 自动设定的开/关
- 到开始冲水为止的时间 (5秒/10秒/15秒) (第40页)

- •室温超过约30℃时,因感应器检测功 能不启动,便盖有可能不会被自动打开。 (此时,请用手打开或关闭便盖)
- •用手关闭便盖时,在约15秒内不能启 动自动打开功能。(此时,请用手打开 或关闭便盖)
- 没有坐到便座上时、坐在便座上或站在 便器前的时间很短时, 便盖过5分钟才 会自动关闭。
- 自动设定的开/关
- 到打开所需时间 (15秒/30秒/90秒)
- 到关闭所需时间 (25秒/90秒)
- 仅将便盖自动打开,或将便 座和便盖一起自动打开 (第42页)

自动关闭便盖、便座 (离开约30cm以上并经过约90秒后)

低等模式 点亮 (约经5秒后灭灯)

• 柔和照明的开 / 关 (第46页)