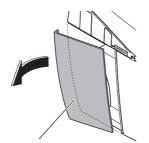

### 本体和便盖间缝隙部分的保养 (每月一回)

拆下便盖, 使清洁保养更加彻底。

用浸水后拧干的软布

卫生纸等 (导致损伤的原因)

- 关闭配电源的电箱
- 振下便盖 按A→B的顺序用力向正上方拉上
- 请拧干湿润的软布来擦拭
- 安装便盖 按ⓒ→⑩的顺序确实地插入便盖插销 ※切勿将便盖插销倾斜地插入或用力压住。
- 打开配电箱的电源
- 开闭便盖,确认安装状态