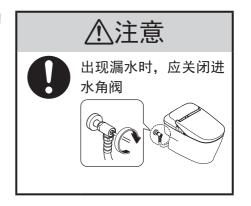

## △ 注意

漏水发生时, 请务必关闭进水角阀

外部气温低于0℃时,为了防止因冻结而损坏配管或软管,应采取防冻措施

- 进水软管冻结时,可能会损坏本体或配管而导致漏水。
- 为了防止因寒冷时期的冻结而损坏配管或软管,应做好室温调节工作。

长时间不使用NEOREST时, 请务必排出本体、进水软管内的水, 并关闭配电箱的电源

- •一直处于打开电源的状态时,可能会导致火灾或发热。

安装进水过滤装置时,请务必确认是否牢牢地拧紧到正确位置

## 维修保养

关闭进水角阀 • 停止进水

### ⚠注意

当进水角阀被打开时,不要取下进 水过滤装置

(否则会造成喷水)

- つ 喷嘴伸出
  - 通过遥控器背面的按键进行操作。
  - (1) MENU/RETURN 按下[菜单]
  - (2) 通过 ◆,选择"产品保养"
  - (3) 極下[●决定]
    - ▲ 通过 **◆**,选择"喷嘴清扫 **▼** 开始 / 停止"
    - 按下[●决定],使喷嘴伸出
    - 再按一次[●决定],使喷嘴缩 回