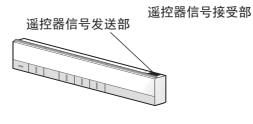

#### ■为了防止误操作

●请勿遮盖人体检测感应器以及遥控器信号接收、发送部。

#### 请先确认以下内容

电源指示灯亮了吗?

- ■按下本体上的[电源开/ 关], 灯是否点亮?
- ■电源指示灯是否闪烁?
  - →"防止冰冻"设定变成"开"。(第48、 51页)
- ■配电箱的电源接通了吗?
  - →确认是否停电或断路器是否处于"断 开"状态

节电指示灯亮了吗?

■点亮中表明正在节电中(第26页), 所以, 本体会自动降低便座温度或切断加热器。

通过遥控器工作?

- ■遥控器上面的电池用尽预告 灯是否闪烁?
  - →更换新的干电池(第12、50页)
- ■确认遥控器信号的发送部和 接收部是否被遮盖?
  - →排除障碍物、垃圾及水滴等