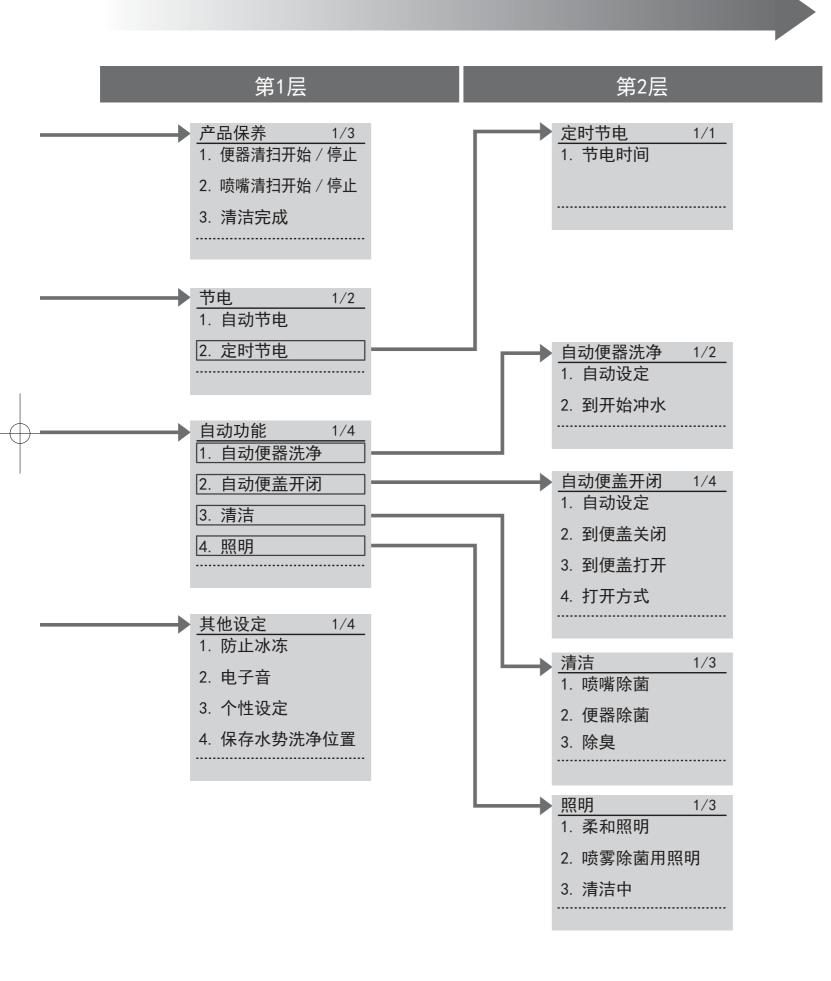

# 变更设定 设定一览表

遥控器背面

| 设定种类 |                   |               |  |  |
|------|-------------------|---------------|--|--|
|      |                   | 自动便器洗净        |  |  |
|      | 自动便器洗净            | 到开始冲水         |  |  |
|      |                   | 自动便盖开闭        |  |  |
|      | <br> <br>  白动庙羊亚闪 | 到便盖关闭         |  |  |
|      | 自动便盖开闭<br>        | 到便盖打开<br>打开方式 |  |  |
| 自动功能 |                   |               |  |  |
| 日初初化 |                   | 喷嘴除菌          |  |  |
|      | 清洁                | 便器除菌          |  |  |
|      |                   | 除臭            |  |  |
|      | 照明                | 柔和照明          |  |  |
|      |                   | 喷雾除菌用照明       |  |  |
|      |                   | 清洁中           |  |  |
|      | 防止冰冻              |               |  |  |
| 其他设定 | 电子音               |               |  |  |
| 六世以た | 个性设定              |               |  |  |
|      | 保存水势洗净位置          |               |  |  |

|                                                  | 可改变设定※          | 设定的方法<br>参考页 |
|--------------------------------------------------|-----------------|--------------|
| • 是否要用自动方式冲洗便器                                   | 开 / 关           | 笠 40 古       |
| • 改变从起身后到自动冲洗便器所间隔的时间                            | 5秒 / 10秒 / 15秒  | 第 40页        |
| • 是否要用自动方式打开或关闭便盖                                | 开 / 关           |              |
| • 改变自动方式关闭便盖所需的时间                                | 25秒 / 90秒       | 笠 42王        |
| • 更改手动关闭时到下次自动打开的时间                              | 15秒 / 30秒 / 90秒 | 第 42页        |
| • 自动开闭便盖/自动开闭便座和便盖                               | 便盖 / 便座・便盖      |              |
| • 是否要用自动方式洗净喷嘴                                   | 开 / 关           |              |
|                                                  | 开 / 关           | 第44页         |
| ● 坐在便座上后是否要用自动方式进行除臭处理                           | 开 / 关           |              |
| ● 是否要使用柔和照明灯                                     | 开 / 关           |              |
| • 是否要使用照在便器內的照明器具                                | 开 / 关           | 第46页         |
| • 是否要使清洁指示灯发光                                    | 开 / 关           |              |
| <ul><li>●是否让水保持流动,防止冰冻<br/>(流动方式→第51页)</li></ul> | 开 / 关           |              |
| • 是否要使电子音鸣响                                      | 开 / 关           | <b>笠 40 </b> |
| • 是否要使用个性设定功能                                    | 开 / 关           | 第 48 页       |
| • 是否要设定您所喜好的水势 · 洗净位置                            | 开 / 关           |              |