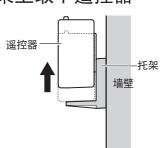

### 1. 装入干电池

▲ 从遥控器托架上取下遥控器

**2** 打开遥控器背面的电池盖,正确装入2节5号干电池

- ●正确装入干电池后,遥控器背面的显示画面 中会显示温度等级
- ●遥控器按键未使用时间达到1分钟以上时, 显示会消失

今 将遥控器装回遥控器托架