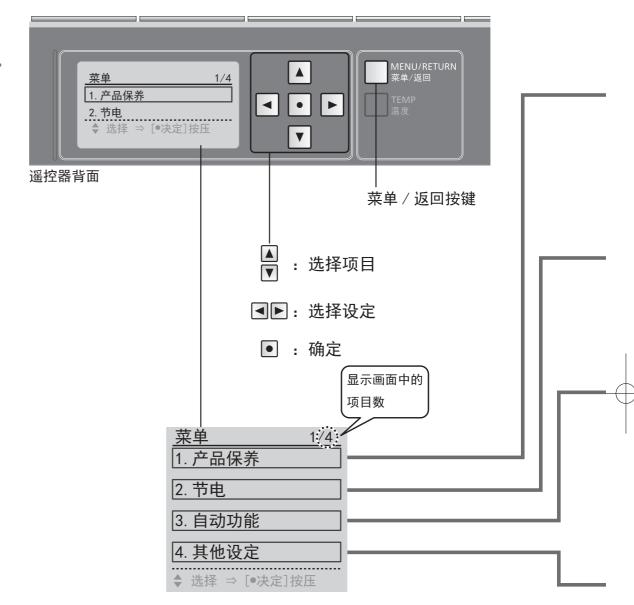

## 准备 初次使用时



### 1. 装入干电池

▲ 从遥控器托架上取下遥控器



**2** 打开遥控器背面的电池盖,正确装入2节5号干电池



- ●正确装入干电池后,遥控器背面的显示画面 中会显示温度等级
- ●遥控器按键未使用时间达到1分钟以上时, 显示会消失



今 将遥控器装回遥控器托架

#### ■关于干电池

- ●请务必使用碱性干电池。为了防止干电池的破裂或漏液,请务必遵守下列事项。
- ●更换时,请务必使用同品牌的两节新干电池。
- ◆长时间不使用遥控器时,请务必取出遥控器内的干电池。
- 请勿使用充电式干电池。

#### 遥控器已经被固定住时(防盗)

新下遥控器固定部的螺栓(左 右两处)



从遥控器托架上取下遥控器



■再次固定时

拧紧螺栓(左右2个)固定 (请勿过度拧紧,否则有可能损坏遥控器托架)

### 2. 打开电源

- ◢ 打开配电箱的电源
  - 喷嘴一旦伸出后即会自动收回
- 2 确认本体显示部上的电源指示 灯是否"点亮"
  - •不点亮时,按下「电源开/关」按键即可点亮



### 将电源设置成"关"



请按下[电源开/关],将电源设置成"关"。

•电源指示灯会熄灭。

### 3. 打开进水角阀

▲ 拆下保护盖



**?** 完全打开进水角阀

\_\_ <从地板面进水之场合>



<从墙壁面进水之场合>



安装保护盖

保护盖的安装必须于便器的上面和侧面吻合,安装后不能有间隙。



## 基本使用方法

按下遥控器的按钮,本体接收到信号后,会响起电子音。



### 用遥控器进行便器冲洗或开闭便盖、便座时



#### 遥控器背面



# 基本使用方法 医于菜单画面

### 操作简单,设定轻松!

通过遥控器可设定内容 一览。

●详细说明请参阅相关页面。





## 自动功能 清洁

平时可用干净的除菌水\*来自动洗净喷嘴和便器。

# 接近



### 就座



### 起身



除臭



除臭自动开始

停止除臭功能 →约2分钟后会自动停止

用干净的除菌水\*\* 来自动清洁喷嘴 **喷嘴除菌** 



自动地清洁喷嘴 (约25秒后伸出喷嘴,从 喷嘴的根部流出干净的除 菌水\*)

(仅限于使用洗净功能时)

用干净的除菌水\*\* 来自动洗净便器 便器除菌 预喷水处理 (对便器内喷洒水 雾,使污垢不易 附着。)



除菌水喷雾处理

(喷嘴自动清洁结束后, 将干净的除菌水<sup>\*</sup>喷洒在 便器内。)

喷雾除菌用照明



(预喷水处理中点亮)



(喷嘴除菌过程中,除菌水喷雾处理 过程中点亮)

清洁指示灯



(点亮)



(循环点亮)



### 清洁工作 的好帮手。清洁指示灯点亮。

### ■清洁指示灯 启动"清洁"功能时,

#### ■喷雾除菌用照明

使用"便器除菌""喷嘴除菌" 功能时,喷雾除菌用照明就会点亮。





### ■须知

### ■改变为您所喜 好的设定内容

•除臭的开/关 (第44页)

- 不使用洗净功能的时间达到8个小时左右 时,就会自动地开始喷嘴洗净。 (从喷嘴外壳附近流出洗净水。)
- 喷嘴除菌的开 / 关 (第44页)
- 便座打开的状态时, 使用前喷雾和使用后 喷雾将无法运作。
- 预喷水处理结束后,喷嘴附近会有水流出。 前一个人使用后的约90秒内不会进行预喷 水处理。
- 不使用洗净功能的时间达到8个小时左右 时,就会自动地将除菌水喷洒到便器内。
- 便器除菌的开 / 关 (第44页)
- 喷雾除菌用照明的 开/关 (第46页)
- "喷嘴除菌"、"便器除菌"、"除臭"功 能动作中, 该指示灯就会点亮或进 行循环点亮。 (仅限