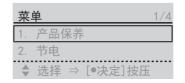

#### •便器的场合•

- (1) 按下 MENU/RETURN 菜单/返回
- (2) 通过 ◆ ,选择"产品保养"
  - 按下[●决定]
- (3) 通过彙,选择"清洁完成"
  - 按下[●决定]
- 可在便器内喷洒干净的除菌水。

〔须知〕

• 喷嘴伸出或坐在便器上时不能使用。

#### 请用马桶刷等对便器进行清洁保养

- ■可以在冲水的同时完成清扫。
- 请打开配电箱的断路器。
- <便器清扫>
- ●按键位于遥控器的背面。(第15页)
- (1) MENU/RETURN 按下[菜单]
- (2)

通过 ◆ , 选择"产品保养"

按下[●决定]

(3)

通过 ◆,选择"便器清扫开始/停止"

按下[●决定]

- 便器内会冲水(约30秒)
- 请清扫便器。
- 便器内的水被排出,水面下降(约30秒)
- 便器内的水被排出,恢复到原来的水位
- 放水过程中想停止时,按下 [止]

### ⚠注意

当进水角阀被打开时,不要取下进 水过滤装置

(否则会造成喷水)

- つ 喷嘴伸出
  - 通过遥控器背面的按键进行操作。
  - (1) MENU/RETURN 按下[菜单]
  - (2) 通过 ◆,选择"产品保养"
  - (3) 極下[●决定]
    - ▲ 通过 **◆**,选择"喷嘴清扫 **▼** 开始 / 停止"
    - 按下[●决定],使喷嘴伸出
    - 再按一次[●决定],使喷嘴缩 回

### 喷嘴伸出

通过遥控器背面的按键进行操作。

- MENU/RETURN 按下[菜单] (1)
- (2) 通过 🔷 ,选择"产品保养"
  - 按下[●决定]
- (3) 通过 ◆ ,选择"喷嘴清扫 开始/停止"
  - 按下[●决定]
- ・喷嘴伸出后会流出洗净水・约5分钟后会自动收回

#### ■放水的方法

- 关闭进水角阀 (第55页)
- 放掉配管内的水
  - (1) 喷嘴伸出
    - 通过遥控器背面的按键操作。
  - MENU/RETURN 按下[菜单]
  - 通过 ➡,选择"产品保养" 2.
  - 按下[●决定]
    - 通过 🔷 ,选择"喷嘴清扫 开始/停止"
    - 按下[●决定],使喷嘴伸出
    - 再按一次[●决定], 使喷嘴 缩回 (排空进水管内的压力)
  - (2) 关闭配电箱的电源