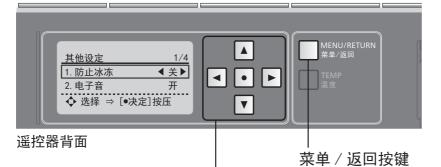

# 变更设定 设定一览表

遥控器背面

| 设定种类 |                   |               |  |  |
|------|-------------------|---------------|--|--|
|      |                   | 自动便器洗净        |  |  |
|      | 自动便器洗净            | 到开始冲水         |  |  |
|      |                   | 自动便盖开闭        |  |  |
|      | <br> <br>  白动庙羊亚闪 | 到便盖关闭         |  |  |
|      | 自动便盖开闭<br>        | 到便盖打开<br>打开方式 |  |  |
| 自动功能 |                   |               |  |  |
| 日初初化 |                   | 喷嘴除菌          |  |  |
|      | 清洁                | 便器除菌          |  |  |
|      |                   | 除臭            |  |  |
|      | 照明                | 柔和照明          |  |  |
|      |                   | 喷雾除菌用照明       |  |  |
|      |                   | 清洁中           |  |  |
|      | 防止冰冻              |               |  |  |
| 其他设定 | 电子音               |               |  |  |
| 六世以た | 个性设定              |               |  |  |
|      | 保存水势洗净位置          |               |  |  |

※用黑体字内容为初始设定。

: 选择项目

▼

■ : 选择设定

菜单/返回按键

● : 确定

该显示画面中的设定项目

1. 自动设定

. 确定

该显示画面中的设定项目

- 1. 防止冰冻
- 2. 电子音
- 3. 个性设定
- 4. 保存水势洗净位置

是否要使电子音鸣响 电子音

是否要使用个性设定功能 个性设定

设定为所喜好的水势、洗净位置时

保存水势洗净 位置