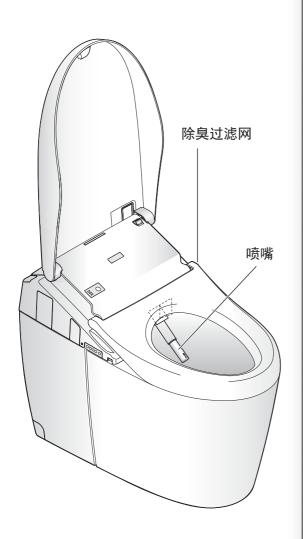

## 您的产品可使用的功能?

|       |               |          |            | 7/       |
|-------|---------------|----------|------------|----------|
|       |               | 机 型      |            | 参照       |
| 功能    |               | 型 묵      | TCF9786WCS | 页        |
|       | 洗净方式          | 臀部洗净     | •          | - 14     |
|       |               | 臀部轻柔洗净   | •          |          |
|       |               | 下身洗净     | •          |          |
|       |               | 下身护理洗净   | •          |          |
|       | 改变洗净方式        | 洗净位置调节   | •          |          |
| 基本功能  |               | 水势调节     | •          |          |
|       |               | 摆动洗净     | •          |          |
|       |               | 按摩洗净     | •          |          |
|       |               | 个性设定     | •          |          |
|       | 干燥            | 温风干燥     | •          |          |
|       | 改变温度          | 温度调节     | •          | 22, 23   |
|       | 用干净的除菌水保持洁净状态 | 喷嘴除菌     | •          | 18, 19   |
| 清洁功能  |               | 便器除菌     | •          |          |
|       | <b>祛除异味</b>   | 除臭       | •          |          |
|       | 冲水            | 用遥控器冲洗便器 | •          | 15       |
|       |               | 自动便器冲洗   | •          | 20, 21   |
| 便利的功能 | 打开或关闭         | 遥控开/关便座  | •          |          |
|       |               | 自动便盖开闭   | •          | 20, 21   |
|       | 照明灯           | 柔和照明     | •          |          |
|       | 便座加热          | 保温便座     |            | _        |
|       | 节电方法          | 定时节电     | •          | - 24, 25 |
|       |               | 自动节电     | •          |          |
| 保 养   |               | 便器清扫     | •          | 29       |
|       |               | 清扫       | •          | 30       |
|       |               | 便盖装卸     | •          | 31       |
|       |               | 喷嘴清扫     | •          | 35       |
|       |               | 抗菌       | •          | 63       |

### 除臭过滤网的保养(每月一回)

感觉有臭味时〉

关闭配电箱的电源

2

#### 拆下除臭过滤网

- •抓住除臭过滤网向外拉
- •请勿强行往外拉(可能会引起故障或损伤)

3 用牙刷 · 过滤网

### 喷嘴的保养(每月一回)

〈喷嘴清扫〉感觉污垢严重时

卫生纸等 (导致损伤的原因)