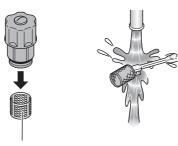

### 进水过滤装置的保养(半年一回)

〈如果感觉洗净水势小时〉

- 3 关闭配电箱的电源
- 取下盖子、进水过滤装置 •用一字型螺丝刀松开进水角阀后拉出

进水过滤装置

- 安装进水过滤装置、盖子 • 装入进水过滤装置后,用一字型螺丝刀确实拧紧

- 7 打开配电箱的电源
- 打开进水角阀 (第13页)