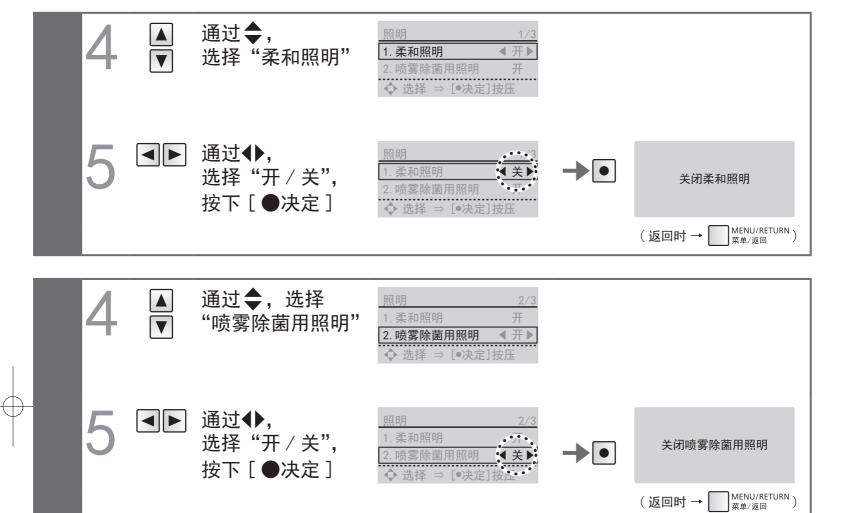

# 变更设定 设定一览表

遥控器背面

| 设定种类 |                   |               |  |  |
|------|-------------------|---------------|--|--|
|      |                   | 自动便器洗净        |  |  |
|      | 自动便器洗净            | 到开始冲水         |  |  |
|      |                   | 自动便盖开闭        |  |  |
|      | <br> <br>  白动庙羊亚闪 | 到便盖关闭         |  |  |
|      | 自动便盖开闭<br>        | 到便盖打开<br>打开方式 |  |  |
| 自动功能 |                   |               |  |  |
| 日初初化 |                   | 喷嘴除菌          |  |  |
|      | 清洁                | 便器除菌          |  |  |
|      |                   | 除臭            |  |  |
|      | 照明                | 柔和照明          |  |  |
|      |                   | 喷雾除菌用照明       |  |  |
|      |                   | 清洁中           |  |  |
|      | 防止冰冻              |               |  |  |
| 其他设定 | 电子音               |               |  |  |
| 六世以た | 个性设定              |               |  |  |
|      | 保存水势洗净位置          |               |  |  |

|                                                  | 可改变设定※          | 设定的方法<br>参考页 |
|--------------------------------------------------|-----------------|--------------|
| • 是否要用自动方式冲洗便器                                   | 开 / 关           | 笠 40 古       |
| • 改变从起身后到自动冲洗便器所间隔的时间                            | 5秒 / 10秒 / 15秒  | 第 40页        |
| • 是否要用自动方式打开或关闭便盖                                | 开 / 关           |              |
| • 改变自动方式关闭便盖所需的时间                                | 25秒 / 90秒       | 笠 42王        |
| • 更改手动关闭时到下次自动打开的时间                              | 15秒 / 30秒 / 90秒 | 第 42页        |
| • 自动开闭便盖/自动开闭便座和便盖                               | 便盖 / 便座・便盖      |              |
| • 是否要用自动方式洗净喷嘴                                   | 开 / 关           |              |
|                                                  | 开 / 关           | 第44页         |
| ● 坐在便座上后是否要用自动方式进行除臭处理                           | 开 / 关           |              |
| ● 是否要使用柔和照明灯                                     | 开 / 关           |              |
| • 是否要使用照在便器內的照明器具                                | 开 / 关           | 第46页         |
| • 是否要使清洁指示灯发光                                    | 开 / 关           |              |
| <ul><li>●是否让水保持流动,防止冰冻<br/>(流动方式→第51页)</li></ul> | 开 / 关           |              |
| • 是否要使电子音鸣响                                      | 开 / 关           | <b>笠 40 </b> |
| • 是否要使用个性设定功能                                    | 开 / 关           | 第 48 页       |
| • 是否要设定您所喜好的水势 · 洗净位置                            | 开 / 关           |              |

■ 通过4▶,

选择"开/关",

按下[●决定]

该显示画面中的设定项目

- 1. 柔和照明
- 2. 喷雾除菌用照明
- 3. 清洁中

清洁中设定为关闭

•

2. 喷雾除菌用照明

通过◆,

通过◀▶,

选择"清洁中"

选择"开/关",

按下[●决定]