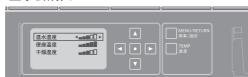

# 变更设定 设定一览表

遥控器背面

| 设定种类 |                   |               |  |  |
|------|-------------------|---------------|--|--|
|      |                   | 自动便器洗净        |  |  |
|      | 自动便器洗净            | 到开始冲水         |  |  |
|      |                   | 自动便盖开闭        |  |  |
|      | <br> <br>  白动庙羊亚闪 | 到便盖关闭         |  |  |
|      | 自动便盖开闭<br>        | 到便盖打开<br>打开方式 |  |  |
| 自动功能 |                   |               |  |  |
| 日初初化 |                   | 喷嘴除菌          |  |  |
|      | 清洁                | 便器除菌          |  |  |
|      |                   | 除臭            |  |  |
|      | 照明                | 柔和照明          |  |  |
|      |                   | 喷雾除菌用照明       |  |  |
|      |                   | 清洁中           |  |  |
|      | 防止冰冻              |               |  |  |
| 其他设定 | 电子音               |               |  |  |
| 六世以た | 个性设定              |               |  |  |
|      | 保存水势洗净位置          |               |  |  |

|                                                  | 可改变设定※          | 设定的方法<br>参考页 |
|--------------------------------------------------|-----------------|--------------|
| • 是否要用自动方式冲洗便器                                   | 开 / 关           | 笠 40 古       |
| • 改变从起身后到自动冲洗便器所间隔的时间                            | 5秒 / 10秒 / 15秒  | 第 40页        |
| • 是否要用自动方式打开或关闭便盖                                | 开 / 关           |              |
| • 改变自动方式关闭便盖所需的时间                                | 25秒 / 90秒       | 笠 42王        |
| • 更改手动关闭时到下次自动打开的时间                              | 15秒 / 30秒 / 90秒 | 第 42页        |
| • 自动开闭便盖/自动开闭便座和便盖                               | 便盖 / 便座・便盖      |              |
| • 是否要用自动方式洗净喷嘴                                   | 开 / 关           |              |
|                                                  | 开 / 关           | 第44页         |
| ● 坐在便座上后是否要用自动方式进行除臭处理                           | 开 / 关           |              |
| ● 是否要使用柔和照明灯                                     | 开 / 关           |              |
| • 是否要使用照在便器內的照明器具                                | 开 / 关           | 第46页         |
| • 是否要使清洁指示灯发光                                    | 开 / 关           |              |
| <ul><li>●是否让水保持流动,防止冰冻<br/>(流动方式→第51页)</li></ul> | 开 / 关           |              |
| • 是否要使电子音鸣响                                      | 开 / 关           | <b>笠 40 </b> |
| • 是否要使用个性设定功能                                    | 开 / 关           | 第 48 页       |
| • 是否要设定您所喜好的水势 · 洗净位置                            | 开 / 关           |              |

※用黑体字内容为初始设定。

: 选择项目

▼

■ : 选择设定

菜单/返回按键

● : 确定

该显示画面中的设定项目

1. 自动设定