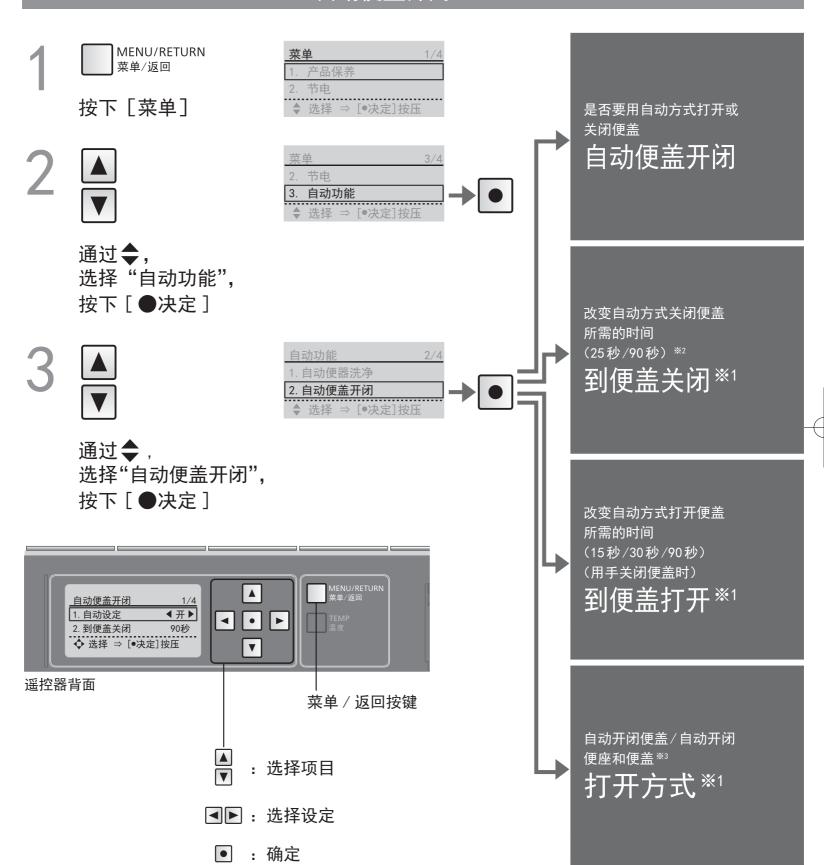

## 自动功能[

### 便利的功能

本产品装有自动开/关 便盖功能等各种自动功 能。

•下列表示为初始设定时的动作 状态。

# 变更设定 设定一览表

遥控器背面

| 设定种类 |                   |               |  |  |
|------|-------------------|---------------|--|--|
|      |                   | 自动便器洗净        |  |  |
|      | 自动便器洗净            | 到开始冲水         |  |  |
|      |                   | 自动便盖开闭        |  |  |
|      | <br> <br>  白动庙羊亚闪 | 到便盖关闭         |  |  |
|      | 自动便盖开闭<br>        | 到便盖打开<br>打开方式 |  |  |
| 自动功能 |                   |               |  |  |
| 日初初化 |                   | 喷嘴除菌          |  |  |
|      | 清洁                | 便器除菌          |  |  |
|      |                   | 除臭            |  |  |
|      | 照明                | 柔和照明          |  |  |
|      |                   | 喷雾除菌用照明       |  |  |
|      |                   | 清洁中           |  |  |
|      | 防止冰冻              |               |  |  |
| 其他设定 | 电子音               |               |  |  |
| 六世以た | 个性设定              |               |  |  |
|      | 保存水势洗净位置          |               |  |  |

|                                                  | 可改变设定※          | 设定的方法<br>参考页 |
|--------------------------------------------------|-----------------|--------------|
| • 是否要用自动方式冲洗便器                                   | 开 / 关           | 笠 40 古       |
| • 改变从起身后到自动冲洗便器所间隔的时间                            | 5秒 / 10秒 / 15秒  | 第 40页        |
| • 是否要用自动方式打开或关闭便盖                                | 开 / 关           |              |
| • 改变自动方式关闭便盖所需的时间                                | 25秒 / 90秒       | 笠 42王        |
| • 更改手动关闭时到下次自动打开的时间                              | 15秒 / 30秒 / 90秒 | 第 42页        |
| • 自动开闭便盖/自动开闭便座和便盖                               | 便盖 / 便座・便盖      |              |
| • 是否要用自动方式洗净喷嘴                                   | 开 / 关           |              |
|                                                  | 开 / 关           | 第44页         |
| ● 坐在便座上后是否要用自动方式进行除臭处理                           | 开 / 关           |              |
| ● 是否要使用柔和照明灯                                     | 开 / 关           |              |
| • 是否要使用照在便器內的照明器具                                | 开 / 关           | 第46页         |
| • 是否要使清洁指示灯发光                                    | 开 / 关           |              |
| <ul><li>●是否让水保持流动,防止冰冻<br/>(流动方式→第51页)</li></ul> | 开 / 关           |              |
| • 是否要使电子音鸣响                                      | 开 / 关           | <b>笠 40 </b> |
| • 是否要使用个性设定功能                                    | 开 / 关           | 第 48 页       |
| • 是否要设定您所喜好的水势 · 洗净位置                            | 开 / 关           |              |