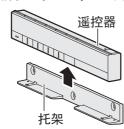

### 1. 装入干电池

▲ 从遥控器托架上取下遥控器

**2** 打开遥控器背面的电池盖,正确装入2节5号干电池

- ●正确装入干电池后,遥控器背面的显示画面 中会显示温度等级
- ●遥控器按键未使用时间达到1分钟以上时, 显示会消失

今 将遥控器装回遥控器托架

#### 遥控器已经被固定住时(防盗)

新下遥控器固定部的螺栓(左 右两处)

从遥控器托架上取下遥控器

■再次固定时

拧紧螺栓(左右2个)固定 (请勿过度拧紧,否则有可能损坏遥控器托架)