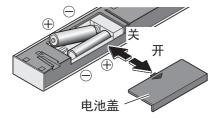

### 1. 装入干电池

▲ 从遥控器托架上取下遥控器

**2** 打开遥控器背面的电池盖,正确装入2节5号干电池

- ●正确装入干电池后,遥控器背面的显示画面 中会显示温度等级
- ●遥控器按键未使用时间达到1分钟以上时, 显示会消失

今 将遥控器装回遥控器托架

#### ■关于干电池

- ●请务必使用碱性干电池。为了防止干电池的破裂或漏液,请务必遵守下列事项。
- ●更换时,请务必使用同品牌的两节新干电池。
- ◆长时间不使用遥控器时,请务必取出遥控器内的干电池。
- 请勿使用充电式干电池。