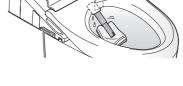

### 本体和便器间缝隙部分的保养 (每月一回)

用清扫用提升柄抬起本体后,可清扫本体与 便器之间的缝隙。

用浸水后拧干的软布

(导致损伤的原因)

- 关闭配电箱的电源
- 打开便座 便盖
- 拉出清扫用提升柄到底为止,然后 往下旋动

(本体的前面会抬高25mm左右)

清扫缝隙部 •请用软布沾上稀释后的厨房用中性洗涤剂后擦 拭本体, 随后再用清水擦拭干净, 以免将洗

清扫完毕后, 拉出清扫用提升柄到 底为止, 然后往上旋动。

•本体复位后,提升柄旋转好后请确认是否到位, 不能突出于便器侧面

打开配电箱电源

切勿将手指放入本体与便器之间。 在本体抬起的状态下切勿使用。