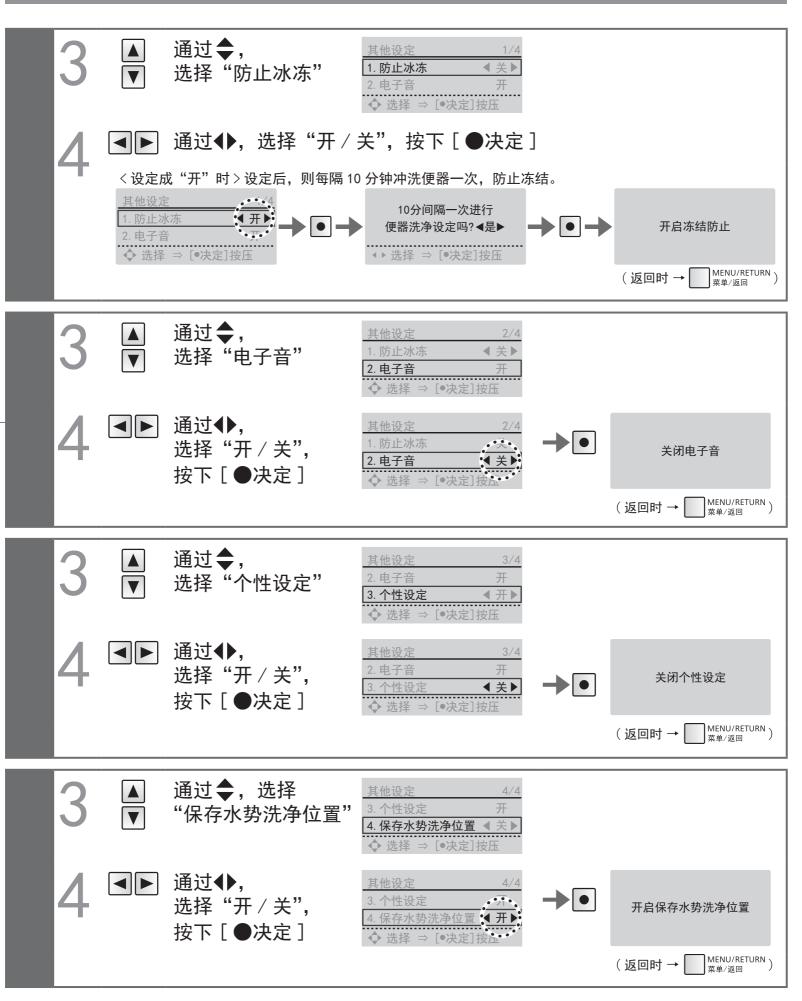

#### 因停电无法进行冲水处理时

1 用水桶冲水

**一** 冲水后使水位降低时,加注水 • 以免发出臭味

#### 要求

- ●断水时,应将自动便器冲洗功能处于"关"状态。
- ●恢复供水后,请务必进行大冲洗。(因为排水管中可能留有污物)