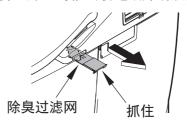

### 除臭过滤网的保养(每月一回)

感觉有臭味时〉

关闭配电箱的电源

2

#### 拆下除臭过滤网

- •抓住除臭过滤网向外拉
- •请勿强行往外拉(可能会引起故障或损伤)

3 用牙刷 · 过滤网