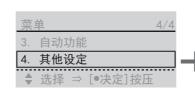

#### 其他设定

按下[菜单]

2

通过**◆**, 选择"其他设定", 按下[●决定]

按固定时间间隔冲洗便器和 本体

防止冰冻

▲ : 选择项目

■: 选择设定

. 确定

该显示画面中的设定项目

- 1. 防止冰冻
- 2. 电子音
- 3. 个性设定
- 4. 保存水势洗净位置

是否要使电子音鸣响 电子音

是否要使用个性设定功能 个性设定

设定为所喜好的水势、洗净位置时

保存水势洗净 位置