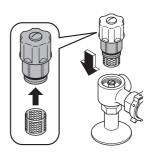

### 进水过滤装置的保养(半年一回)

〈如果感觉洗净水势小时〉

- 3 关闭配电箱的电源
- 取下盖子、进水过滤装置 •用一字型螺丝刀松开进水角阀后拉出

进水过滤装置

- 安装进水过滤装置、盖子 • 装入进水过滤装置后,用一字型螺丝刀确实拧紧

- 7 打开配电箱的电源
- 打开进水角阀 (第13页)

·此时,请使用保护盖(左)背面附有的开闭工具(附件)

- 取下进水过滤网,用牙刷等清除过滤网上的脏污
  - •不使用洗涤剂
  - 不要用力挤压进水过滤网 (否则会导致变形的原因)
  - •脏污、堵塞严重时,进行更换

进水过滤网

**7** 装入进水过滤网,拧上进水角 阀的螺母