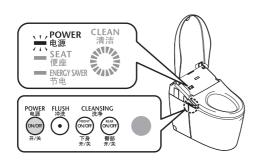

便器内时,应在3分钟内将其冲洗 干净, 随后将便座、便盖处于打开状态
  - 请将残留在便器内的洗涤剂擦干净 (否则, 洗涤剂中的汽化气体会进入本体而导致故障)
- ●请避免阳光直射 (否则会因变色或保温便座的温度不均匀、遥控器的动作 不良以及温度变化而导致 NEOREST 误动作)
- ●请在远离NEOREST 的地方使用收音机 (可能会干扰收音机电波产生杂音)
- ●便座上放置幼儿用辅助便座・柔和加高便座等时,使用后

(在一直安装的状态下使用时,可能会导致部分功能不能 使用的情况)

●请勿撞击遥控器

(故障原因)

为避免遥控器掉落,不使用时,请将遥控器挂在遥控器托 架上。请勿被水淋湿。

# 各部分名称









## 准备 初次使用时



### 1. 装入干电池

▲ 从遥控器托架上取下遥控器



**2** 打开遥控器背面的电池盖,正确装入2节5号干电池



- ●正确装入干电池后,遥控器背面的显示画面 中会显示温度等级
- ●遥控器按键未使用时间达到1分钟以上时, 显示会消失



今 将遥控器装回遥控器托架

#### ■关于干电池

- ●请务必使用碱性干电池。为了防止干电池的破裂或漏液,请务必遵守下列事项。
- ●更换时,请务必使用同品牌的两节新干电池。
- ◆长时间不使用遥控器时,请务必取出遥控器内的干电池。
- 请勿使用充电式干电池。

#### 遥控器已经被固定住时(防盗)

新下遥控器固定部的螺栓(左 右两处)



从遥控器托架上取下遥控器



■再次固定时

拧紧螺栓(左右2个)固定 (请勿过度拧紧,否则有可能损坏遥控器托架)

### 2. 打开电源

- ◢ 打开配电箱的电源
  - 喷嘴一旦伸出后即会自动收回
- 2 确认本体显示部上的电源指示 灯是否"点亮"
  - •不点亮时,按下「电源开/关」按键即可点亮



### 将电源设置成"关"



请按下[电源开/关],将电源设置成"关"。

•电源指示灯会熄灭。

### 3. 打开进水角阀

▲ 拆下保护盖



**?** 完全打开进水角阀

\_\_ <从地板面进水之场合>



<从墙壁面进水之场合>



安装保护盖

保护盖的安装必须于便器的上面和侧面吻合,安装后不能有间隙。



## 基本使用方法

按下遥控器的按钮,本体接收到信号后,会响起电子音。



### 用遥控器进行便器冲洗或开闭便盖、便座时



#### 遥控器背面



# 基本使用方法 医于菜单画面

### 操作简单,设定轻松!

通过遥控器可设定内容 一览。

●详细说明请参阅相关页面。





## 自动功能 清洁

平时可用干净的除菌水\*来自动洗净喷嘴和便器。

# 接近



### 就座



### 起身



除臭



除臭自动开始

停止除臭功能 →约2分钟后会自动停止

用干净的除菌水\*\* 来自动清洁喷嘴 **喷嘴除菌** 



自动地清洁喷嘴 (约25秒后伸出喷嘴,从 喷嘴的根部流出干净的除 菌水\*)

(仅限于使用洗净功能时)

用干净的除菌水\*\* 来自动洗净便器 便器除菌 预喷水处理 (对便器内喷洒水 雾,使污垢不易 附着。)



除菌水喷雾处理

(喷嘴自动清洁结束后, 将干净的除菌水<sup>\*</sup>喷洒在 便器内。)

喷雾除菌用照明



(预喷水处理中点亮)



(喷嘴除菌过程中,除菌水喷雾处理 过程中点亮)

清洁指示灯



(点亮)



(循环点亮)



### 清洁工作 的好帮手。清洁指示灯点亮。

### ■清洁指示灯 启动"清洁"功能时,

#### ■喷雾除菌用照明

使用"便器除菌""喷嘴除菌" 功能时,喷雾除菌用照明就会点亮。





### ■须知

#