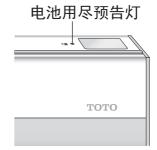

#### 无法用遥控器进行操作时

■可通过本体操作部进行操作。

●电池用尽预告灯闪烁时,请更换同品牌的新干电池。

(第12页)

- ■干电池的更换方法
- 按下本体操作部上的[电源]按键 • 电源指示灯会熄灭
- **人遥控器托架上取下遥控器** (第12页)
- 打开电池盖,更换干电池(5号)
- 将遥控器装回遥控器托架
- 按下本体操作部 [电源] 按键
   电源指示灯会点亮