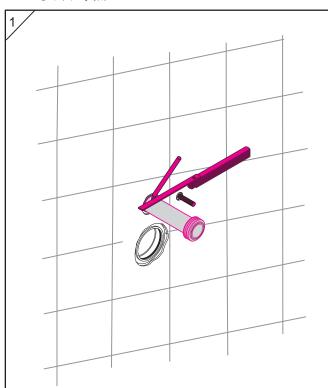

## 重要提示:

- 在安装本产品前,请确认需要安装的便器的结构及 外形,图1为参考结构。同时需实际测量便器与便 器低部间的实际尺寸H,以利后续安装使用。
- 2.在安装本产品前,请根据室内装修的总体策划确定 完成后的地坪面FFL,并在安装墙上划出FFL线, 并始终以此作为高度0的基准线。
  - 注: (1).请在贴瓷砖以前安装本产品; 所有的尺寸单位为毫米。 (2).本说明书以后排式安装为例。 (3).图示零件若与实物不符,请以实物为准。
  - ▲ FFL ♀=完成面地坪

Important instuction:

- Please confirm the structure and shape before installing the toilet bowl. Meanwhile measure the exact size H between outfall and infall of toilet bowl so as to serve in subsequent installation.
- Please confirm the FFL according to overall fitment arrangement indoor. Line out the FFL on the wall and always regard FFL as datum line of 0 height. Note:
  - (1) please install the cistern before paving the bricks. The dimensional unit is millimeter.
- (2)Take backwards drain pattern ceramic as an example in this instruction
- (3)please subject to the object as right if it is not in conformity with the components in picture.
  - FFL  $\frac{0}{\sqrt{2}}$  = Finished Floor Level