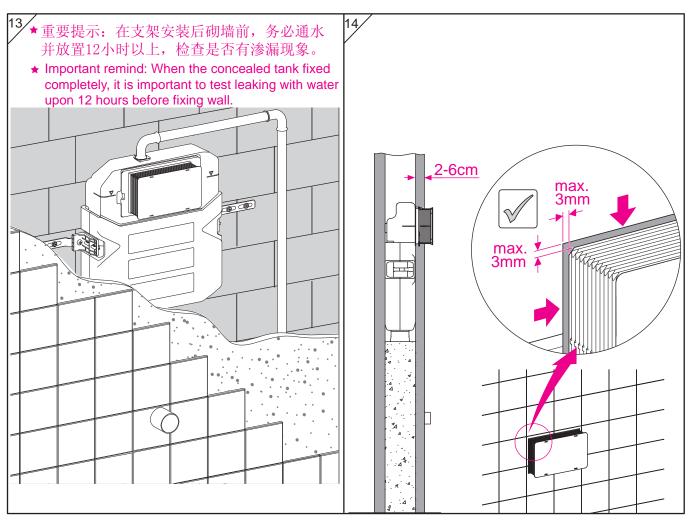

|     | 名称                                   | 数量  | 用途                                                                                      |
|-----|--------------------------------------|-----|-----------------------------------------------------------------------------------------|
| NO. | NAME                                 | QTY | FUNCTION                                                                                |
| 1   | 保护盖 Protection cover                 | 1   | 防止装修时杂物进入水箱<br>To prevent sundries falling into the tank when fitment                   |
| 2   | 保护框 Protection frame                 | 1   | 砌墙时为按钮面板预留空间用<br>For space reservation of push button plate when building the wall      |
| 3   | 水箱组件Tank components                  | 1   | 装水及承载其它零部件To load of water and the other accessories                                    |
| 4   | 紧固块Fixing sheet                      | 2   | 调整及固定水箱组件To adjust and fix the components of tank                                       |
| 5   | 膨胀螺栓组Explosure bolts components      | 4   | 固定水箱组件To fix the tank components                                                        |
| 6   | 螺钉Screw                              | 2   | 连接固定块与水箱上的挂耳To connect the fixing sheet and the side notching                           |
| 7   | 冲刷弯管组件Curved drain pipe components   | 1   | 连接水箱与便器To connect tank and toilet bowl                                                  |
| 8   | 弯管堵头(冲) Plug for curved pipe         | 1   | 砌墙时为冲刷直管预留空间用<br>To reserve space for straight flush pipe when building the wall        |
| 9   | 冲刷直管组件Straight flush pipe components | 1   | 连接水箱与便器及墙面距离的补偿 To connect the tank and toilet bowl and to fill up the distance to wall |
| 10  | 角阀 Angle valve                       | 1   | 进水阀开关 On-off For Filling Water                                                          |