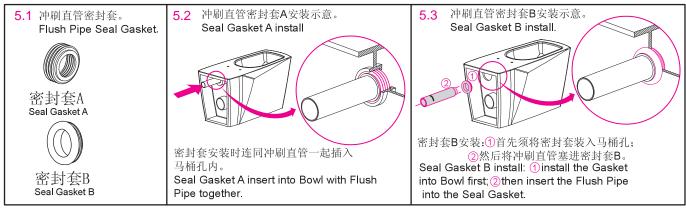

or straight flush pipe when building the wall        |
| 9   | 冲刷直管组件Straight flush pipe components | 1   | 连接水箱与便器及墙面距离的补偿 To connect the tank and toilet bowl and to fill up the distance to wall |
| 10  | 角阀 Angle valve                       | 1   | 进水阀开关 On-off For Filling Water                                                          |











2

三、安装马桶: Installation of toilet bowl:



## 将直管插入便器,直到不能前进,画出直管与便 器后端面的交线.

Insert the straight flush pipe into the toilet bowl till the end, and then mark on the connecting line of straight flush pipe and toilet bowl back-end.

取出堵头杆套,将直管插入弯管,直到不能前进,

画出直管与墙面的交线. Extract the plug for curved pipe out, insert the straight flush pipe into the curved drain pipe till the end, and then mark on connecting line of wall and straight flush pipe.







## 四、水箱配件安装Installation of accessories for tank:



所有的资料是按出版时的最新产品资料编写的,本公司保留在任何时候不需通知便可更改产品的特征、 包装或供应产品的权利。

All data contained is based upon the last product information available at the time of publication. We reserves<br/>the right to implement changes of product characteristics, packaging and availability at any time without further notice.东陶(中国)有限公司TOTO (CHINA) CO., LTD.售后服务全国免费电话:800-820-9787手机用户:400-820-9787Mobile telephone:400-820-9787