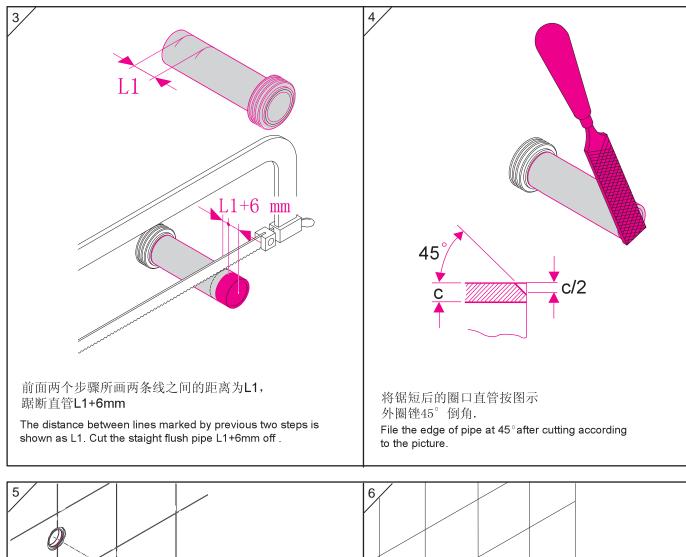

## 将直管插入便器,直到不能前进,画出直管与便 器后端面的交线.

Insert the straight flush pipe into the toilet bowl till the end, and then mark on the connecting line of straight flush pipe and toilet bowl back-end.

取出堵头杆套,将直管插入弯管,直到不能前进,

画出直管与墙面的交线. Extract the plug for curved pipe out, insert the straight flush pipe into the curved drain pipe till the end, and then mark on connecting line of wall and straight flush pipe.