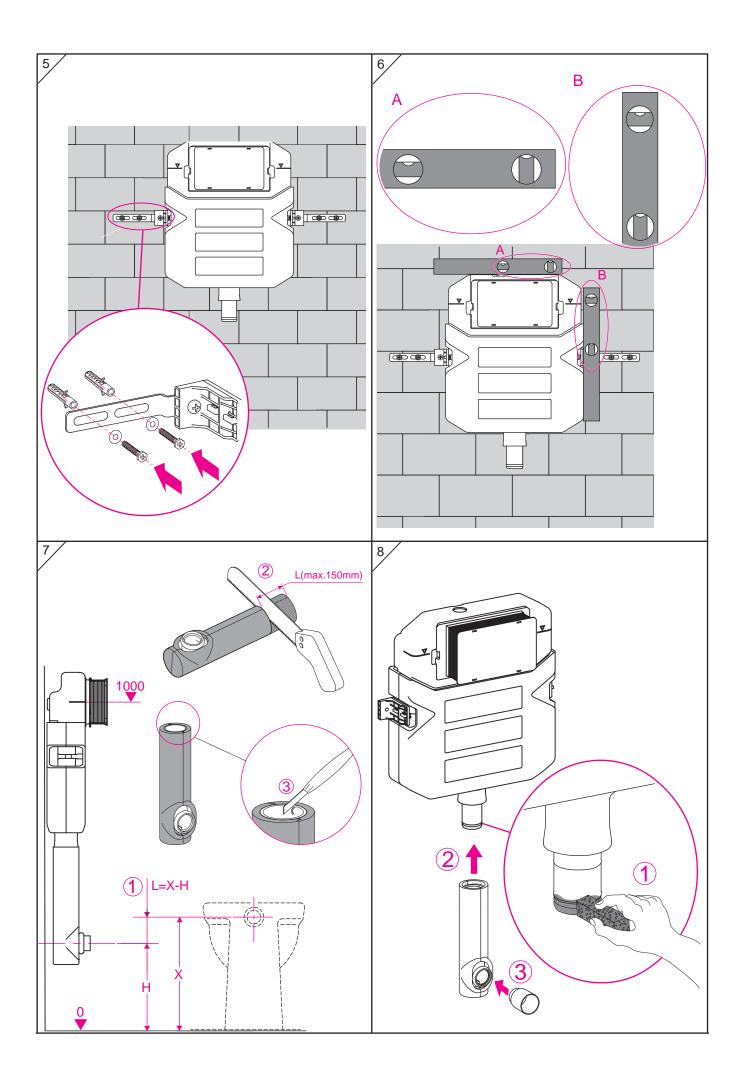

|     | 名称                                   | 数量  | 用途                                                                                      |
|-----|--------------------------------------|-----|-----------------------------------------------------------------------------------------|
| NO. | NAME                                 | QTY | FUNCTION                                                                                |
| 1   | 保护盖 Protection cover                 | 1   | 防止装修时杂物进入水箱<br>To prevent sundries falling into the tank when fitment                   |
| 2   | 保护框 Protection frame                 | 1   | 砌墙时为按钮面板预留空间用<br>For space reservation of push button plate when building the wall      |
| 3   | 水箱组件Tank components                  | 1   | 装水及承载其它零部件To load of water and the other accessories                                    |
| 4   | 紧固块Fixing sheet                      | 2   | 调整及固定水箱组件To adjust and fix the components of tank                                       |
| 5   | 膨胀螺栓组Explosure bolts components      | 4   | 固定水箱组件To fix the tank components                                                        |
| 6   | 螺钉Screw                              | 2   | 连接固定块与水箱上的挂耳To connect the fixing sheet and the side notching                           |
| 7   | 冲刷弯管组件Curved drain pipe components   | 1   | 连接水箱与便器To connect tank and toilet bowl                                                  |
| 8   | 弯管堵头(冲) Plug for curved pipe         | 1   | 砌墙时为冲刷直管预留空间用<br>To reserve space for straight flush pipe when building the wall        |
| 9   | 冲刷直管组件Straight flush pipe components | 1   | 连接水箱与便器及墙面距离的补偿 To connect the tank and toilet bowl and to fill up the distance to wall |
| 10  | 角阀 Angle valve                       | 1   | 进水阀开关 On-off For Filling Water                                                          |