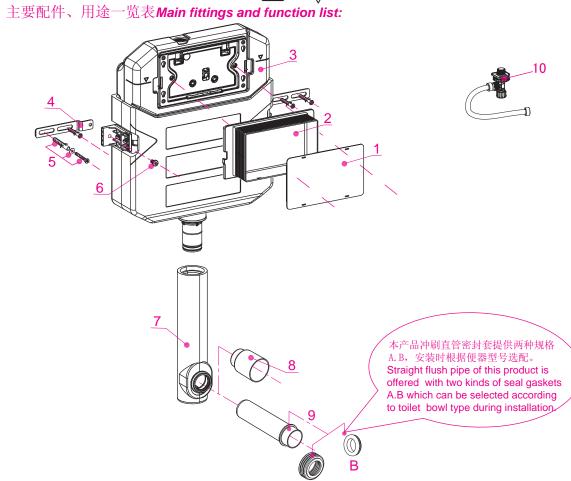

|     | 名称                                   | 数量  | 用途                                                                                      |
|-----|--------------------------------------|-----|-----------------------------------------------------------------------------------------|
| NO. | NAME                                 | QTY | FUNCTION                                                                                |
| 1   | 保护盖 Protection cover                 | 1   | 防止装修时杂物进入水箱<br>To prevent sundries falling into the tank when fitment                   |
| 2   | 保护框 Protection frame                 | 1   | 砌墙时为按钮面板预留空间用<br>For space reservation of push button plate when building the wall      |
| 3   | 水箱组件Tank components                  | 1   | 装水及承载其它零部件To load of water and the other accessories                                    |
| 4   | 紧固块Fixing sheet                      | 2   | 调整及固定水箱组件To adjust and fix the components of tank                                       |
| 5   | 膨胀螺栓组Explosure bolts components      | 4   | 固定水箱组件To fix the tank components                                                        |
| 6   | 螺钉Screw                              | 2   | 连接固定块与水箱上的挂耳To connect the fixing sheet and the side notching                           |
| 7   | 冲刷弯管组件Curved drain pipe components   | 1   | 连接水箱与便器To connect tank and toilet bowl                                                  |
| 8   | 弯管堵头(冲) Plug for curved pipe         | 1   | 砌墙时为冲刷直管预留空间用<br>To reserve space for straight flush pipe when building the wall        |
| 9   | 冲刷直管组件Straight flush pipe components | 1   | 连接水箱与便器及墙面距离的补偿 To connect the tank and toilet bowl and to fill up the distance to wall |
| 10  | 角阀 Angle valve                       | 1   | 进水阀开关 On-off For Filling Water                                                          |