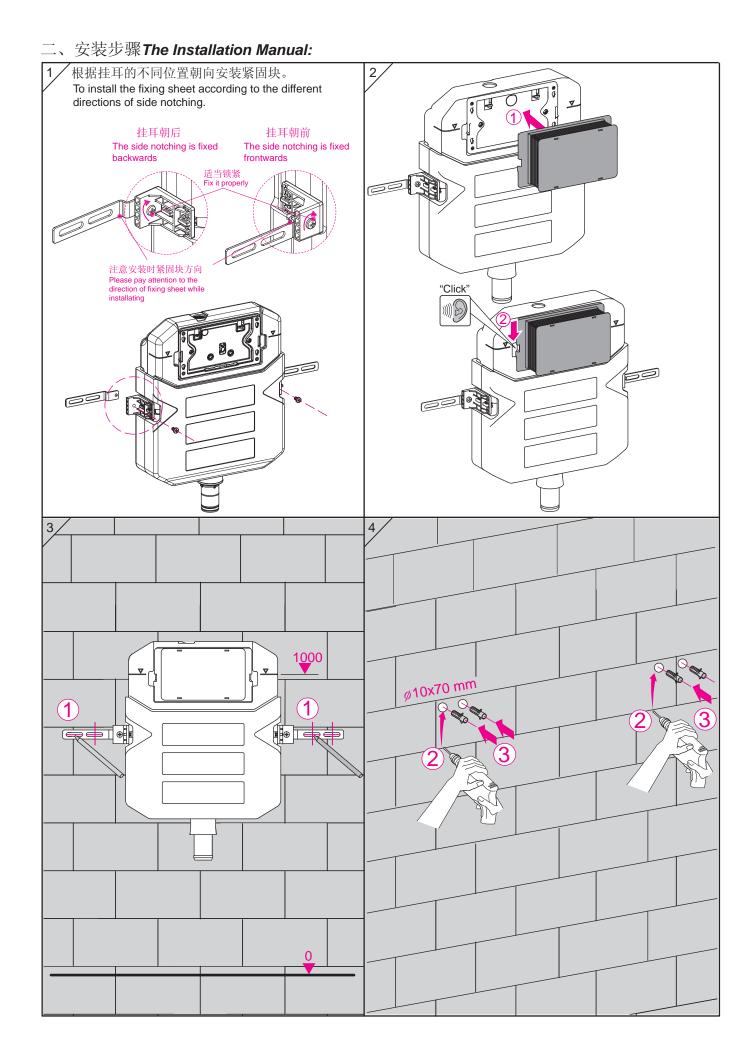

fix the tank components                                                        |
| 6   | 螺钉Screw                              | 2   | 连接固定块与水箱上的挂耳To connect the fixing sheet and the side notching                           |
| 7   | 冲刷弯管组件Curved drain pipe components   | 1   | 连接水箱与便器To connect tank and toilet bowl                                                  |
| 8   | 弯管堵头(冲) Plug for curved pipe         | 1   | 砌墙时为冲刷直管预留空间用<br>To reserve space for straight flush pipe when building the wall        |
| 9   | 冲刷直管组件Straight flush pipe components | 1   | 连接水箱与便器及墙面距离的补偿 To connect the tank and toilet bowl and to fill up the distance to wall |
| 10  | 角阀 Angle valve                       | 1   | 进水阀开关 On-off For Filling Water                                                          |











2

三、安装马桶: Installation of toilet bowl:



## 将直管插入便器,直到不能前进,画出直管与便 器后端面的交线.

Insert the straight flush pipe into the toilet bowl till the end, and then mark on the connecting line of straight flush pipe and toilet bowl back-end.

取出堵头杆套,将直管插入弯管,直到不能前进,

画出直管与墙面的交线. Extract the plug for curved pipe out, insert the straight flush pipe into the curved drain pipe till the end, and then mark on connecting line of wall and straight flush pipe.







## 四、水箱配件安装Installation of accessories for tank:



所有的资料是按出版时的最新产品资料编写的,本公司保留在任何时候不需通知便可更改产品的特征、 包装或供应产品的权利。

All data contained is based upon the last product information available at the time of publication. We reserves<br/>the right to implement changes of product characteristics, packaging and availability at any time without further n