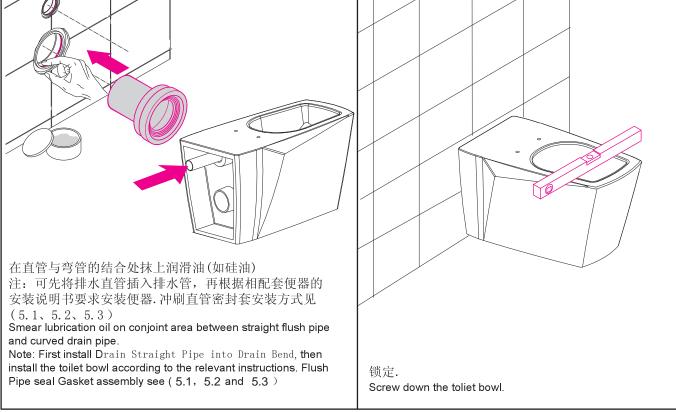

2

三、安装马桶: Installation of toilet bowl:

## 将直管插入便器,直到不能前进,画出直管与便 器后端面的交线.

Insert the straight flush pipe into the toilet bowl till the end, and then mark on the connecting line of straight flush pipe and toilet bowl back-end.

取出堵头杆套,将直管插入弯管,直到不能前进,

画出直管与墙面的交线. Extract the plug for curved pipe out, insert the straight flush pipe into the curved drain pipe till the end, and then mark on connecting line of wall and straight flush pipe.