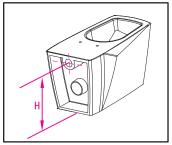

## 重要提示:

- 在安装本产品前,请确认需要安装的便器的结构及 外形,图1为参考结构。同时需实际测量便器与便 器低部间的实际尺寸H,以利后续安装使用。
- 2.在安装本产品前,请根据室内装修的总体策划确定 完成后的地坪面FFL,并在安装墙上划出FFL线, 并始终以此作为高度0的基准线。
  - 注: (1).请在贴瓷砖以前安装本产品; 所有的尺寸单位为毫米。 (2).本说明书以后排式安装为例。 (3).图示零件若与实物不符,请以实物为准。
  - ▲ FFL ♀=完成面地坪

Important instuction:

- Please confirm the structure and shape before installing the toilet bowl. Meanwhile measure the exact size H between outfall and infall of toilet bowl so as to serve in subsequent installation.
- Please confirm the FFL according to overall fitment arrangement indoor. Line out the FFL on the wall and always regard FFL as datum line of 0 height. Note:
  - (1) please install the cistern before paving the bricks. The dimensional unit is millimeter.
- (2)Take backwards drain pattern ceramic as an example in this instruction
- (3)please subject to the object as right if it is not in conformity with the components in picture.
  - FFL  $\frac{0}{\sqrt{2}}$  = Finished Floor Level