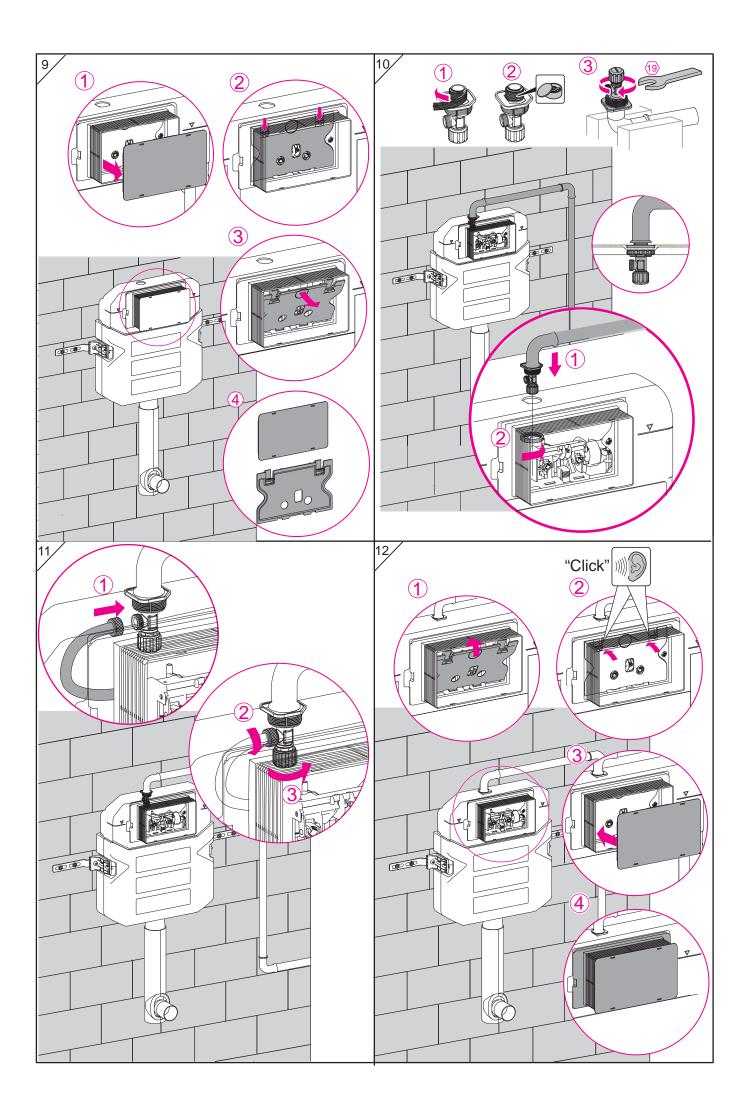

|     | 名称                                   | 数量  | 用途                                                                                      |
|-----|--------------------------------------|-----|-----------------------------------------------------------------------------------------|
| NO. | NAME                                 | QTY | FUNCTION                                                                                |
| 1   | 保护盖 Protection cover                 | 1   | 防止装修时杂物进入水箱<br>To prevent sundries falling into the tank when fitment                   |
| 2   | 保护框 Protection frame                 | 1   | 砌墙时为按钮面板预留空间用<br>For space reservation of push button plate when building the wall      |
| 3   | 水箱组件Tank components                  | 1   | 装水及承载其它零部件To load of water and the other accessories                                    |
| 4   | 紧固块Fixing sheet                      | 2   | 调整及固定水箱组件To adjust and fix the components of tank                                       |
| 5   | 膨胀螺栓组Explosure bolts components      | 4   | 固定水箱组件To fix the tank components                                                        |
| 6   | 螺钉Screw                              | 2   | 连接固定块与水箱上的挂耳To connect the fixing sheet and the side notching                           |
| 7   | 冲刷弯管组件Curved drain pipe components   | 1   | 连接水箱与便器To connect tank and toilet bowl                                                  |
| 8   | 弯管堵头(冲) Plug for curved pipe         | 1   | 砌墙时为冲刷直管预留空间用<br>To reserve space for straight flush pipe when building the wall        |
| 9   | 冲刷直管组件Straight flush pipe components | 1   | 连接水箱与便器及墙面距离的补偿 To connect the tank and toilet bowl and to fill up the distance to wall |
| 10  | 角阀 Angle valve                       | 1   | 进水阀开关 On-off For Filling Water                                                          |