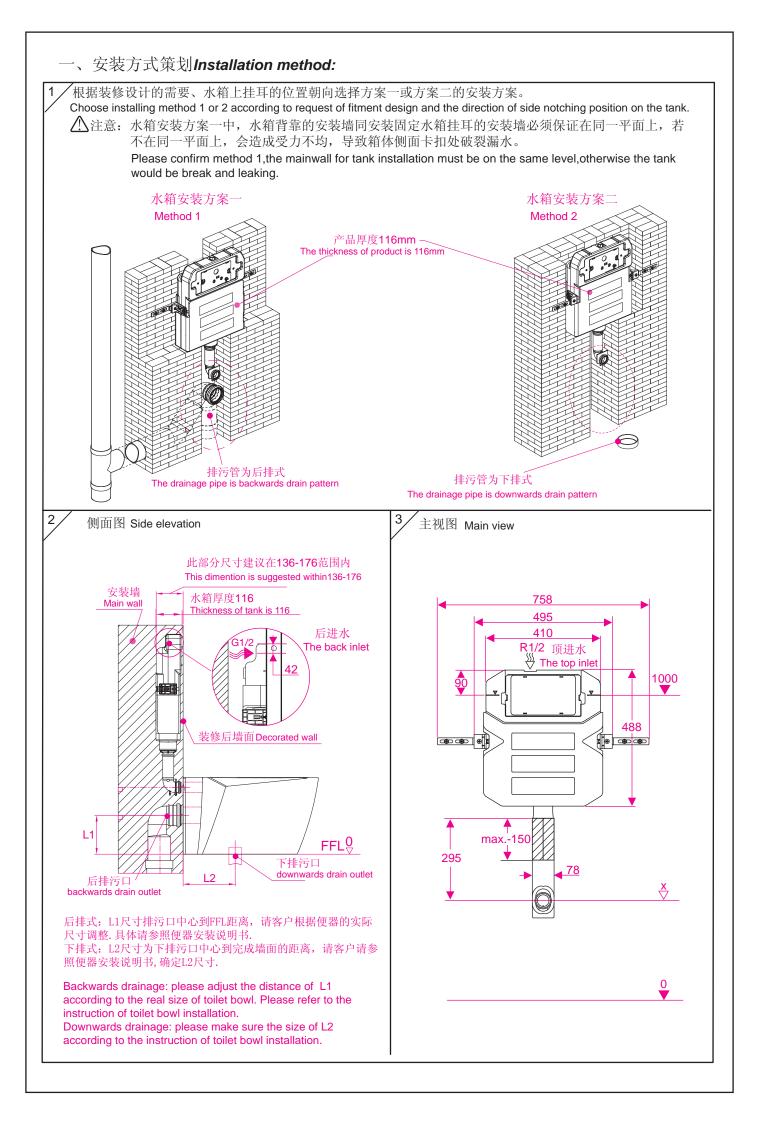

## 重要提示:

- 在安装本产品前,请确认需要安装的便器的结构及 外形,图1为参考结构。同时需实际测量便器与便 器低部间的实际尺寸H,以利后续安装使用。
- 2.在安装本产品前,请根据室内装修的总体策划确定 完成后的地坪面FFL,并在安装墙上划出FFL线, 并始终以此作为高度0的基准线。
  - 注: (1).请在贴瓷砖以前安装本产品; 所有的尺寸单位为毫米。 (2).本说明书以后排式安装为例。 (3).图示零件若与实物不符,请以实物为准。
  - ▲ FFL ♀=完成面地坪

Important instuction:

- Please confirm the structure and shape before installing the toilet bowl. Meanwhile measure the exact size H between outfall and infall of toilet bowl so as to serve in subsequent installation.
- Please confirm the FFL according to overall fitment arrangement indoor. Line out the FFL on the wall and always regard FFL as datum line of 0 height. Note:
  - (1) please install the cistern before paving the bricks. The dimensional unit is millimeter.
- (2)Take backwards drain pattern ceramic as an example in this instruction
- (3)please subject to the object as right if it is not in conformity with the components in picture.
  - FFL  $\frac{0}{\sqrt{2}}$  = Finished Floor Level