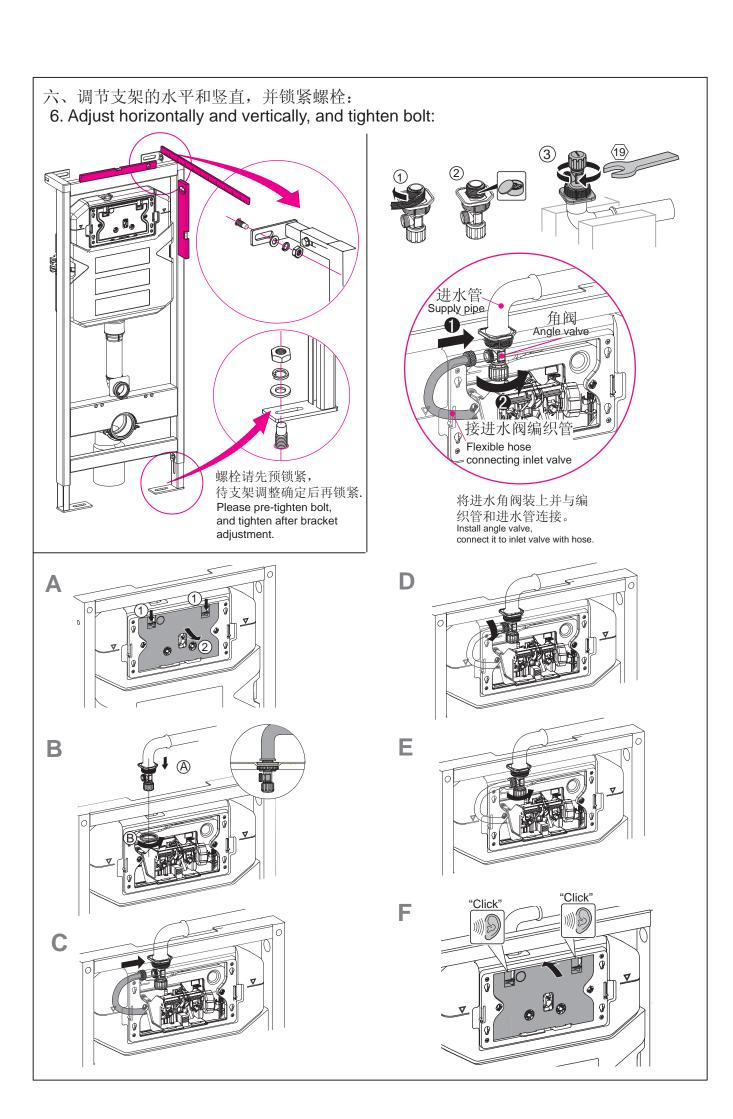

|     | ,                                       |            |                                                                                    |
|-----|-----------------------------------------|------------|------------------------------------------------------------------------------------|
| NO. | 名 称<br>NAME                             | 数 量<br>QTY | 用 途<br>FUNCTION                                                                    |
| 1   | 膨胀螺栓组 Expansion bolt components         | 4          | 机架固定用 To fix frame                                                                 |
| 2   | 保护框 Protection frame                    | 1          | 砌墙时为按钮面板预留空间用<br>For space reservation of push button plate when building the wall |
| 3   | 保护盖 Protection cover                    | 1          | 防止装修时杂物进入水箱<br>To prevent sundries falling into the tank when fitment              |
| 4   | 管夹 Clamp                                | 1          | 固定排污弯管用 To fix drainage pipe                                                       |
| 5   | 排污弯管 Drainage pipe                      | 1          | 便器排污管道 To drain                                                                    |
| 6   | 冲刷弯管 Flush pipe                         | 1          | 便器供水管道 To supply water to flush                                                    |
| 7.1 | 排污直管件 Drainage straight pipe components | 1          | 用于便器的连接及与墙面距离的补偿<br>To connect the bended pipes to toilet bowl                     |
| 7.2 | 冲刷直管件 Flush straight pipe components    | 1          |                                                                                    |
| 8.1 | 长螺杆 Long bolt                           | 2          | 固定便器用 To fix toilet bowl                                                           |
| 8.2 | 透明杆套 Transparent long bolt shield       | 2          | 保护长螺杆用 To shield long bolt                                                         |
| 8.3 | 固定便器零件组 Long bolt components            | 2          | 固定便器用 To fix toilet bowl                                                           |
| 9   | 堵头 Plug                                 | 1          | 砌墙时为冲刷直管和排水直管预留空间用<br>To reserve space for straight pipes when laying bricks       |
| 10  | 角阀 Angle valve                          | 1          | 进水阀开关On-off For Filling Water                                                      |