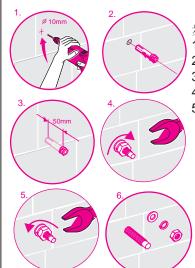

# 四、膨胀螺栓的使用方法:

## 4.Install Expansion Bolts

步骤说明:

- 1.钻孔 Ø 10X深50;
- 2.装入膨胀螺栓;
- 3.拧紧螺母, 以拉紧螺栓;
- 4.旋开螺母;
- 5.取走螺母、垫片,待用

### As shown on picture:

- 1.Drill Ø 10\*50
- 2. Insert expansion bolt
- 3. Tighten nut to strain bolt;
- 4. Unscrew nut;
- 5.Hold screw and washer for later use.