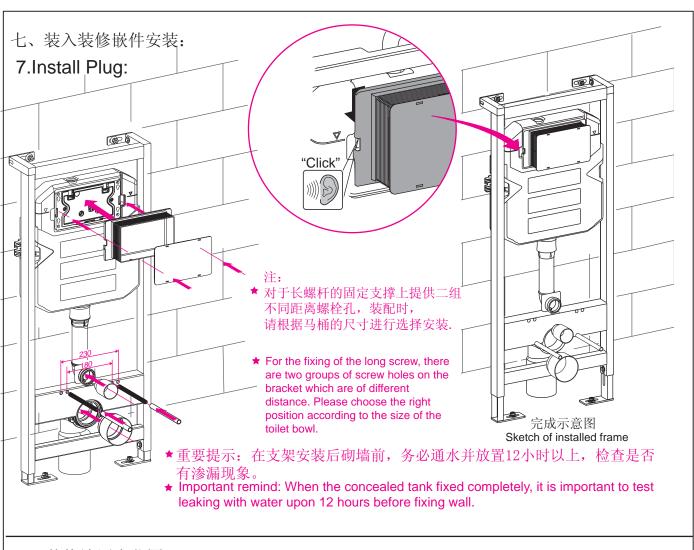

# 八、装修墙厚度范围20~60mm

(从固定支架外面算起,到贴砖后完成面)

8. The thickness of fixed wall is 20~60mm (measured from the front of frame to the finished tile surface)