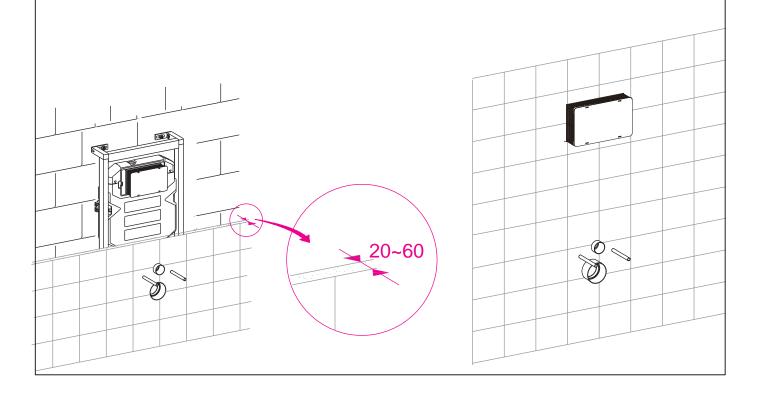

# 八、装修墙厚度范围20~60mm

(从固定支架外面算起,到贴砖后完成面)

8. The thickness of fixed wall is 20~60mm (measured from the front of frame to the finished tile surface)