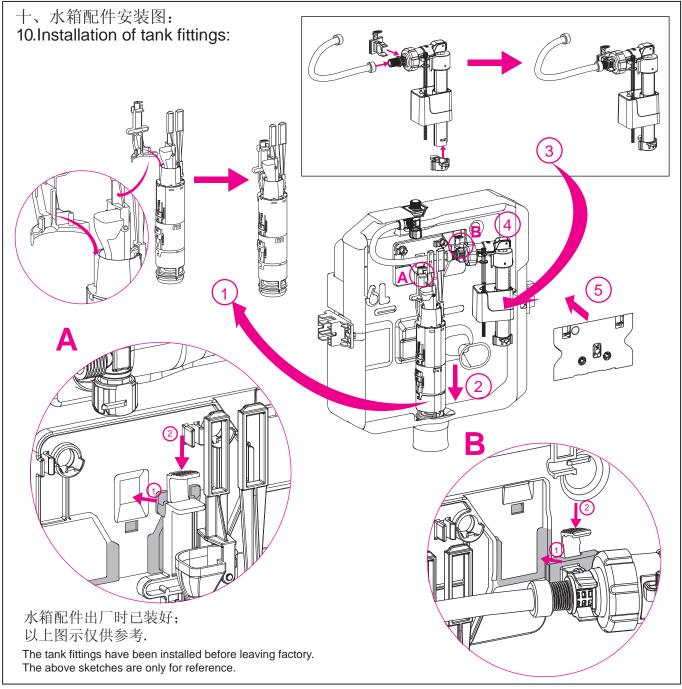

serve space for straight pipes when laying bricks       |
| 10  | 角阀 Angle valve                          | 1          | 进水阀开关On-off For Filling Water                                                      |







# 四、膨胀螺栓的使用方法:

## 4.Install Expansion Bolts



步骤说明:

- 1.钻孔 Ø 10X深50;
- 2.装入膨胀螺栓;
- 3.拧紧螺母, 以拉紧螺栓;
- 4.旋开螺母;
- 5.取走螺母、垫片,待用

### As shown on picture:

- 1.Drill Ø 10\*50
- 2. Insert expansion bolt
- 3. Tighten nut to strain bolt;
- 4. Unscrew nut;
- 5.Hold screw and washer for later use.

### 五、墙脚组装、地脚调节:

5. Install Wall-fixing bracket and adjust floor-fixing bracket

of drainage pipe.







# 八、装修墙厚度范围20~60mm

(从固定支架外面算起,到贴砖后完成面)

8. The thickness of fixed wall is 20~60mm (measured from the front of frame to the finished tile surface)



# 九、安装马桶: 9.Install toilet bowl:







所有的资料是按出版时的最新产品资料编写的,本公司保留在任何时候不需通知便可更改产品的特征、 包装或供应产品的权利。

All data contained is based upon the last product information available at the time of publication. We reserves the right to implement changes of product characteristics, packaging and availability at any time without further notice.

东陶(中国)有限公司 售后服务全国免费电话:800-820-9787 手机用户:400-820-9787 TOTO (CHINA) CO., LTD. After Service Free Tel: 800-820-9787 Mobile telephone:400-820-9787