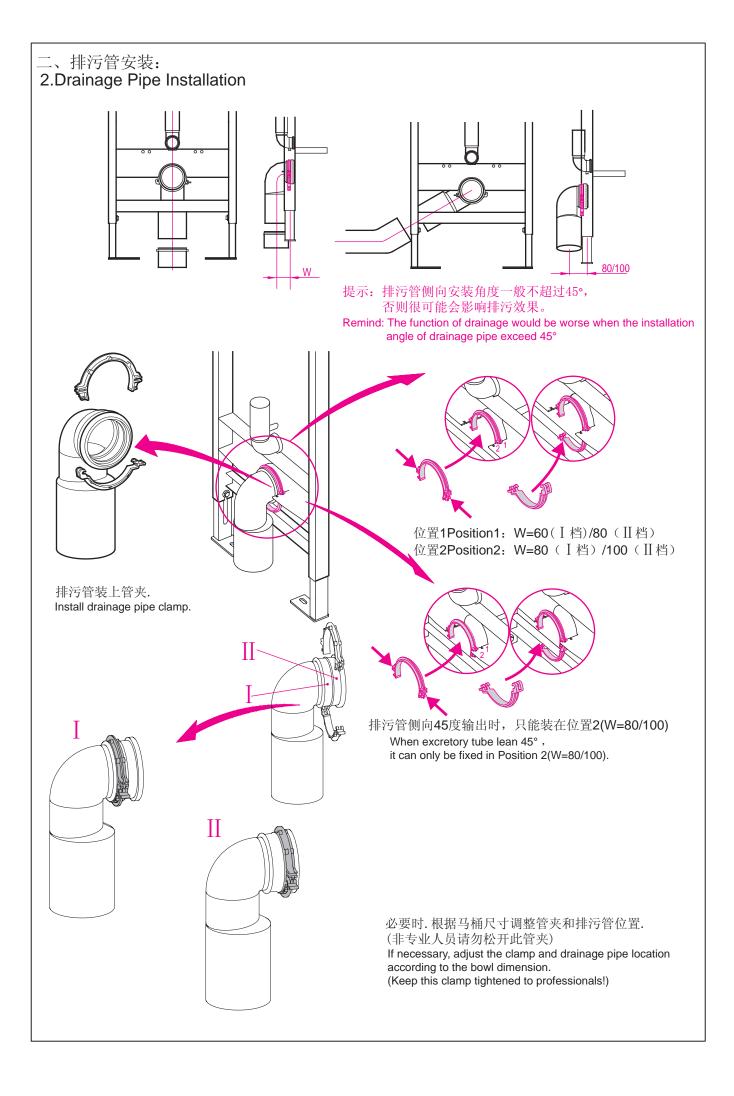

### 五、墙脚组装、地脚调节:

5. Install Wall-fixing bracket and adjust floor-fixing bracket

of drainage pipe.