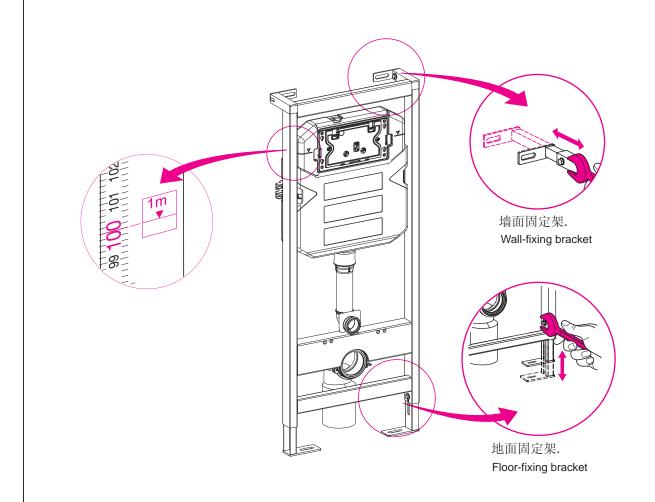

### 五、墙脚组装、地脚调节:

5. Install Wall-fixing bracket and adjust floor-fixing bracket

of drainage pipe.