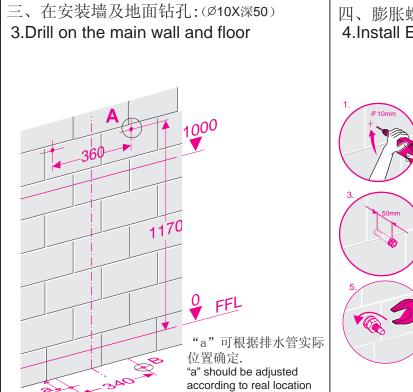

# 四、膨胀螺栓的使用方法:

## 4.Install Expansion Bolts

步骤说明:

- 1.钻孔 Ø 10X深50;
- 2.装入膨胀螺栓;
- 3.拧紧螺母, 以拉紧螺栓;
- 4.旋开螺母;
- 5.取走螺母、垫片,待用

### As shown on picture:

- 1.Drill Ø 10\*50
- 2. Insert expansion bolt
- 3. Tighten nut to strain bolt;
- 4. Unscrew nut;
- 5.Hold screw and washer for later use.