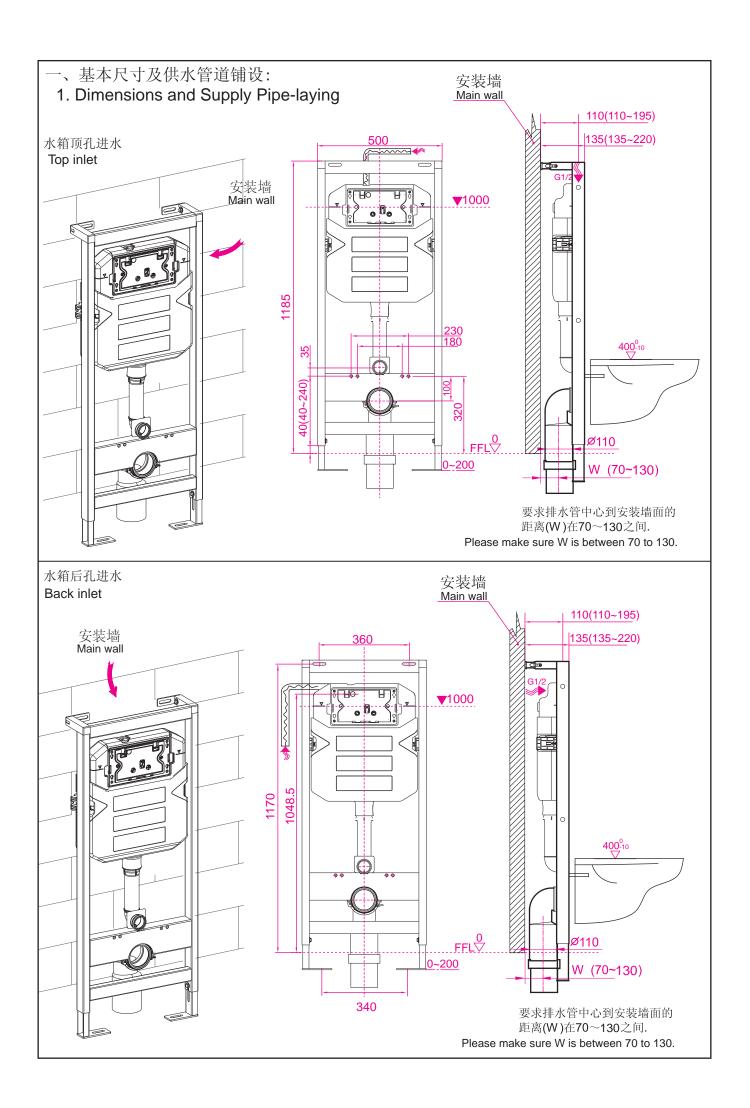

- 1.Please install the frame before paving the tiles. The dimensional unit is millimeter.
- 2. Please subject to the object as right if it is not in conformity with the components in picture.  $\uparrow$  FFL $^0$ =FFL of finish face, all dimension is millimeter