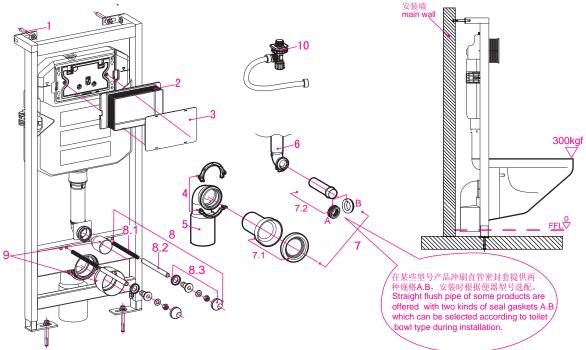

# 览表: Accessories List:

|     | ,                                       |            |                                                                                    |
|-----|-----------------------------------------|------------|------------------------------------------------------------------------------------|
| NO. | 名 称<br>NAME                             | 数 量<br>QTY | 用 途<br>FUNCTION                                                                    |
| 1   | 膨胀螺栓组 Expansion bolt components         | 4          | 机架固定用 To fix frame                                                                 |
| 2   | 保护框 Protection frame                    | 1          | 砌墙时为按钮面板预留空间用<br>For space reservation of push button plate when building the wall |
| 3   | 保护盖 Protection cover                    | 1          | 防止装修时杂物进入水箱<br>To prevent sundries falling into the tank when fitment              |
| 4   | 管夹 Clamp                                | 1          | 固定排污弯管用 To fix drainage pipe                                                       |
| 5   | 排污弯管 Drainage pipe                      | 1          | 便器排污管道 To drain                                                                    |
| 6   | 冲刷弯管 Flush pipe                         | 1          | 便器供水管道 To supply water to flush                                                    |
| 7.1 | 排污直管件 Drainage straight pipe components | 1          | 用于便器的连接及与墙面距离的补偿<br>To connect the bended pipes to toilet bowl                     |
| 7.2 | 冲刷直管件 Flush straight pipe components    | 1          |                                                                                    |
| 8.1 | 长螺杆 Long bolt                           | 2          | 固定便器用 To fix toilet bowl                                                           |
| 8.2 | 透明杆套 Transparent long bolt shield       | 2          | 保护长螺杆用 To shield long bolt                                                         |
| 8.3 | 固定便器零件组 Long bolt components            | 2          | 固定便器用 To fix toilet bowl                                                           |
| 9   | 堵头 Plug                                 | 1          | 砌墙时为冲刷直管和排水直管预留空间用<br>To reserve space for straight pipes when laying bricks       |
| 10  | 角阀 Angle valve                          | 1          | 进水阀开关On-off For Filling Water                                                      |